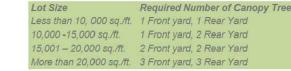

 PER ARTICLE 7.7.3, SUPPLEMENTAL LANDSCAPING PROVISIONS FOR RESIDENTIAL LOT TREES:
 NEW TREES — IN ORDER TO MAINTAIN OR REPLENISH THE URBAN TREE CANOPY IN AREAS OF NEW RESIDENTIAL SUBDIVISION, EXCEPT WHEN LOCATED IN THE TOD—R ZONING DISTRICT, EACH LOT SHALL PROVIDE CANOPY TREES IN ACCORDANCE WITH THE FOLLOWING

2.2. EXISTING TREES - THE USAGE OF EXISTING TREES TO SATISFY THIS REQUIREMENT IS ENCOURAGED. SUPPLEMENTAL PLANTINGS MAY BE REQUIRED IN ADDITION TO NATIVE MATERIAL. EXISTING CANOPY TREES OVER 6" IN CALIPER MAY BE COUNTED TOWARDS FULFILLING THIS REQUIREMENT. REQUIRED STREET TREES MAY NOT BE COUNTED TOWARDS THE FULFILLMENT OF THIS REQUIREMENT.
2.3. LOCATION AND SPACING - ALL TREES REQUIRED WITHIN THIS SECTION SHALL BE PLANTED WITHIN THE PRIVATE LOT AND MUST BE SPACED AT A WIDTH SUFFICIENT TO ACCOMODATE MATURE GROWTH. ALL TREES SHALL BE LISTED AS AN APPROVED TREE ON THE TOWN OF HUNTERSVILLE TREE AND SHRUB LIST.