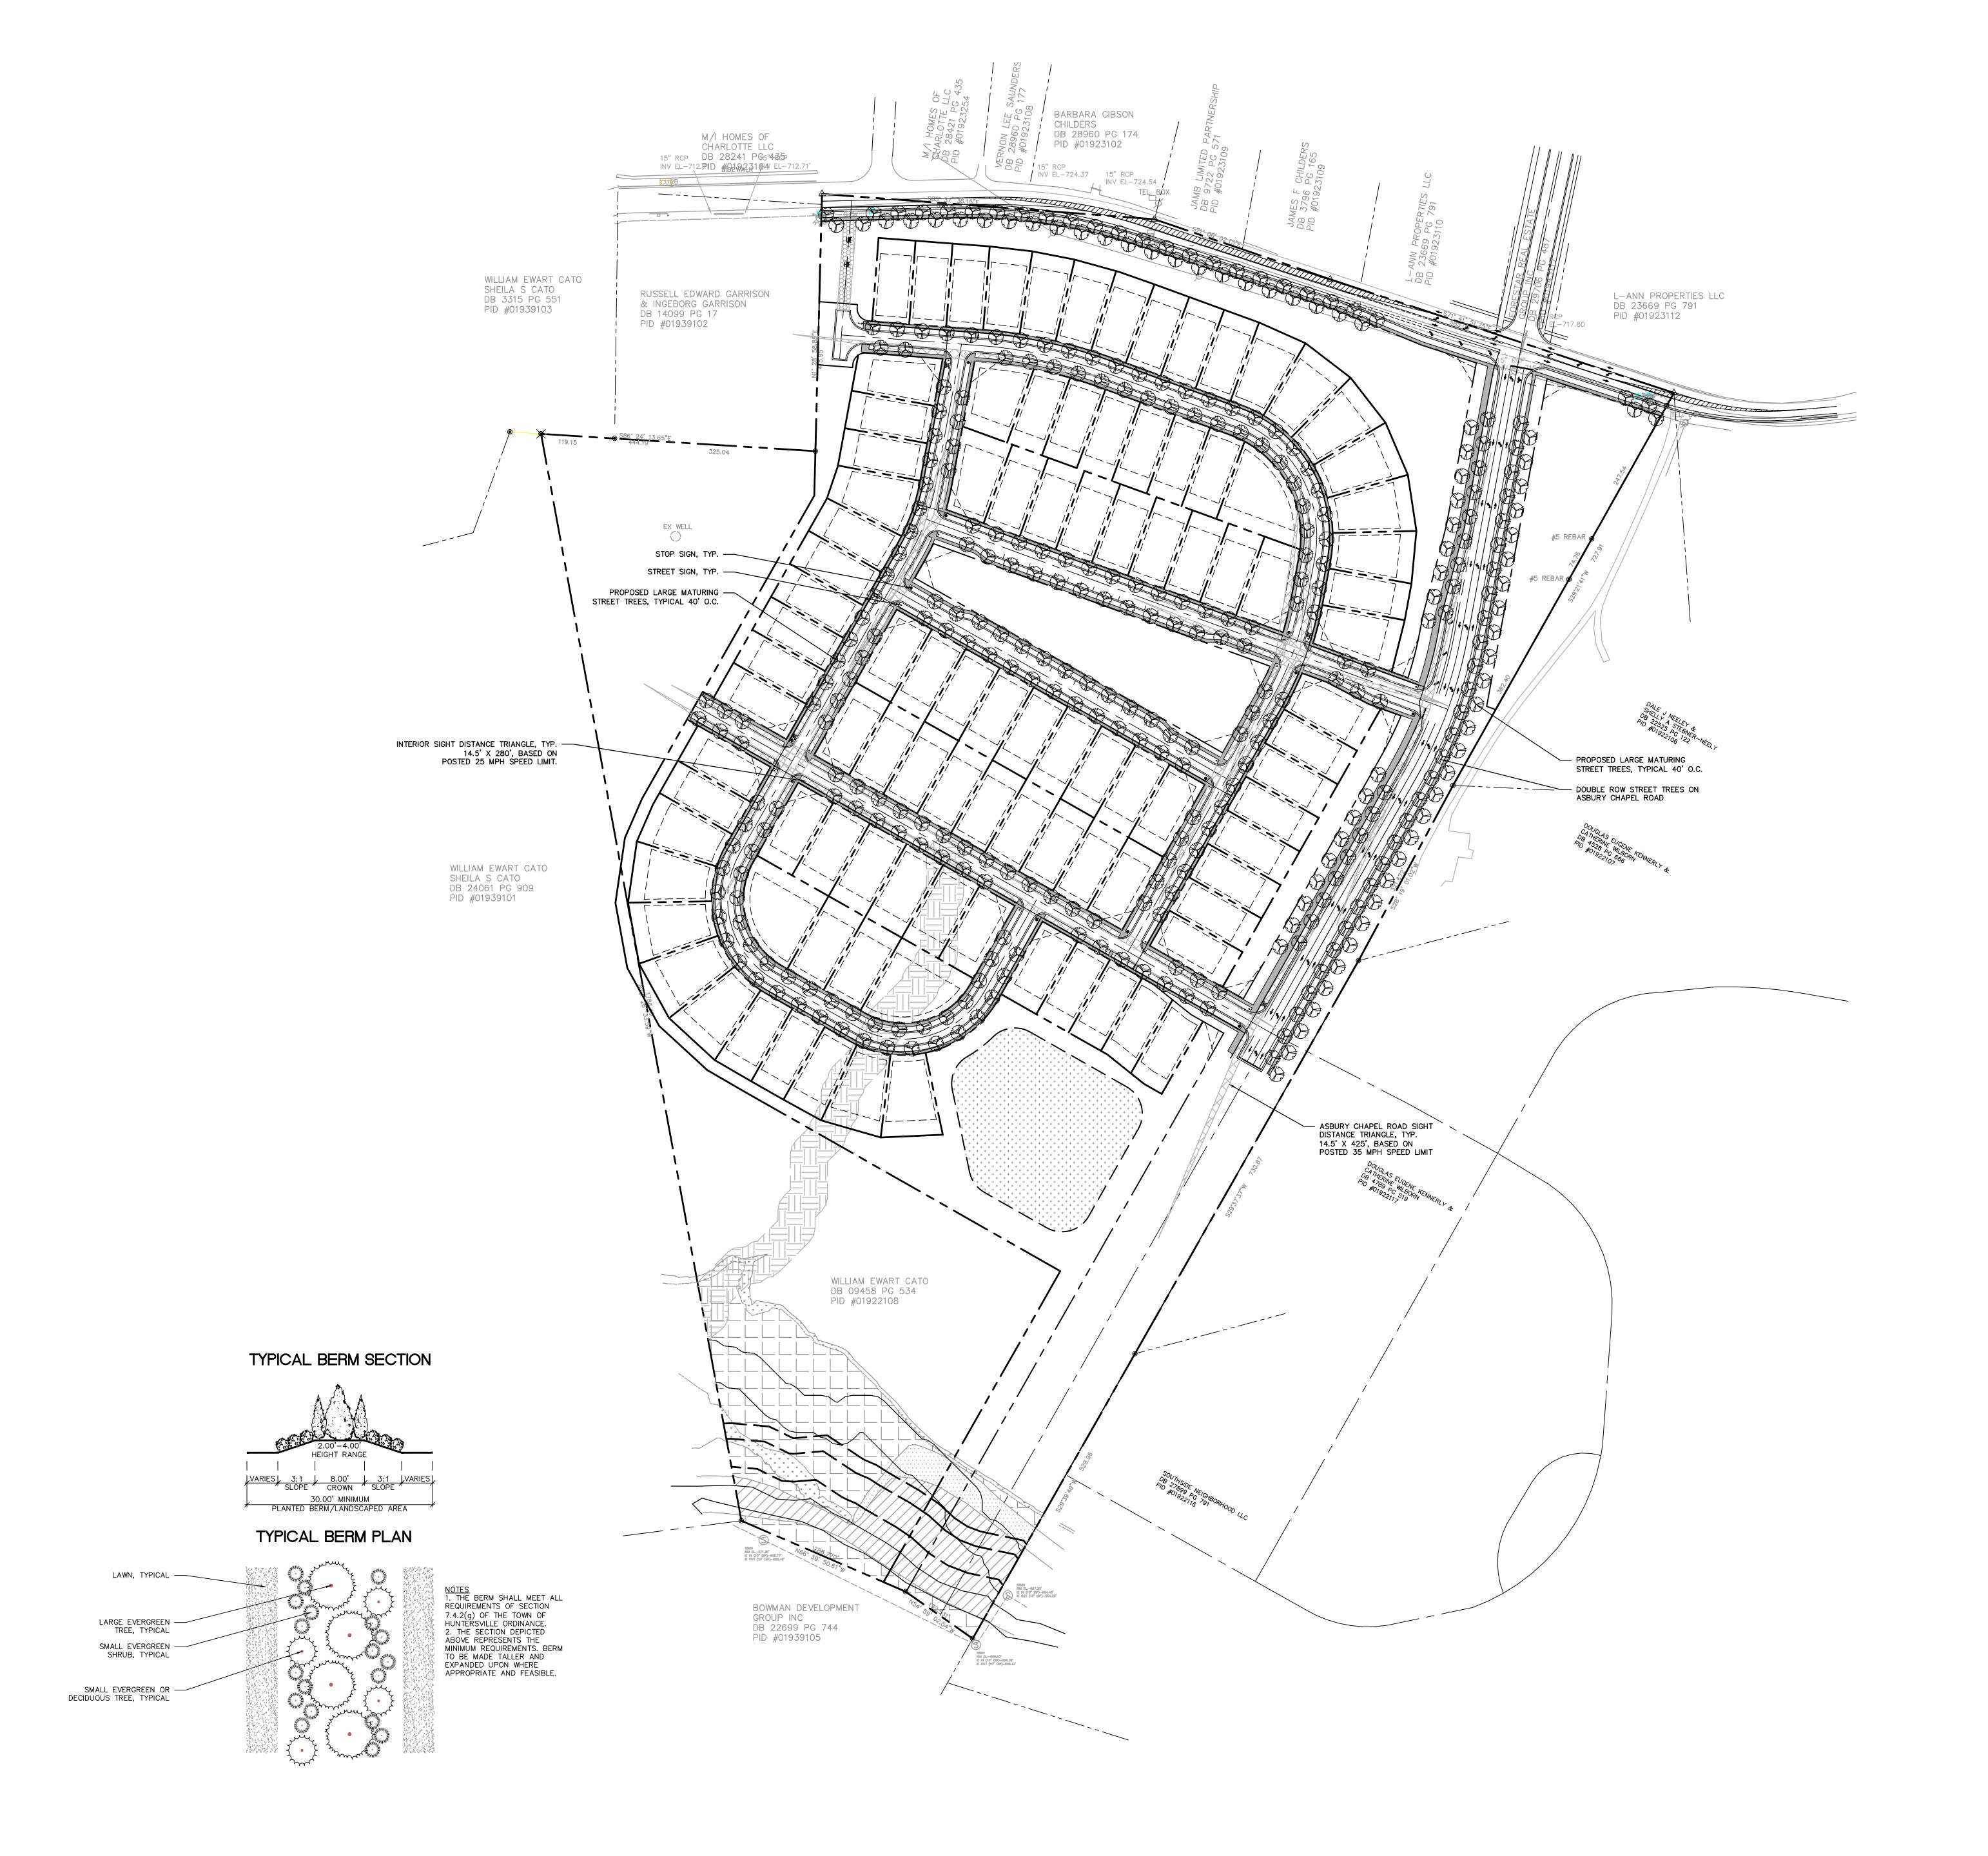

#### NOTE

1. PER ARTICLE 8.9 OF THE TOWN OF HUNTERSVILLE ZONING ORDINANCE, NO PLANTING, STRUCTURE, SIGN, FENCE, WALL, MAN-MADE BERM, OR OTHER OBSTRUCTION TO VISION SHALL BE INSTALLED, CONSTRUCTED, SET OUT, OR MAINTAINED SO AS TO OBSTRUCT CROSS-VISIBILITY IN THE SIGHT TRIANGLE BETWEEN 30 INCHES AND 72 INCHES ABOVE THE LEVEL OF THE CENTER OF THE STREET INTERSECTION.

 PER ARTICLE 7.7.3, SUPPLEMENTAL LANDSCAPING PROVISIONS FOR RESIDENTIAL LOT TREES:
 NEW TREES — IN ORDER TO MAINTAIN OR REPLENISH THE URBAN TREE CANOPY IN AREAS OF NEW RESIDENTIAL SUBDIVISION, EXCEPT WHEN LOCATED IN THE TOD—R ZONING DISTRICT, EACH LOT SHALL PROVIDE CANOPY TREES IN ACCORDANCE WITH THE FOLLOWING

2.2. EXISTING TREES - THE USAGE OF EXISTING TREES TO SATISFY THIS REQUIREMENT IS ENCOURAGED. SUPPLEMENTAL PLANTINGS MAY BE REQUIRED IN ADDITION TO NATIVE MATERIAL. EXISTING CANOPY TREES OVER 6" IN CALIPER MAY BE COUNTED TOWARDS FULFILLING THIS REQUIREMENT. REQUIRED STREET TREES MAY NOT BE COUNTED TOWARDS THE FULFILLMENT OF THIS REQUIREMENT.
2.3. LOCATION AND SPACING - ALL TREES REQUIRED WITHIN THIS SECTION SHALL BE PLANTED WITHIN THE PRIVATE LOT AND MUST BE SPACED AT A WIDTH SUFFICIENT TO ACCOMODATE MATURE GROWTH. ALL TREES SHALL BE LISTED AS AN APPROVED TREE ON THE TOWN OF HUNTERSVILLE TREE AND SHRUB LIST.

### PLANTING PLAN

Issued

# 1. THE BERM SHALL MEET ALL REQUIREMENTS OF SECTION 7.4.2(g) OF THE TOWN OF HUNTERSVILLE ORDINANCE. 2. THE SECTION DEPICTED ABOVE REPRESENTS THE MINIMUM REQUIREMENTS. BERM TO BE MADE TALLER AND

EXPANDED UPON WHERE APPROPRIATE AND FEASIBLE.

**CATO SUBDIVISION** 

**CALATLANTIC HOMES** 

TYPICAL BERM SECTION/PLAN

Project No. 4447 Issued 07.08.16**SCALE**: 1"= 10"