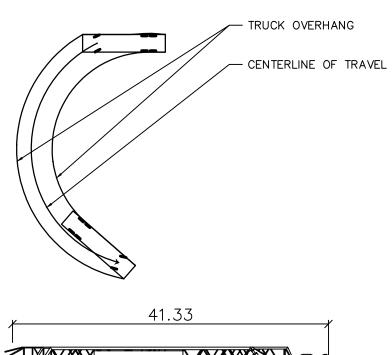

#### **LEGEND**

20.42 7.42 Fire Truck

Width : 8.25'
Track : 8.00'
Lock to Lock Time : 8.0
Steering Angle : 30.0

Shaping the Environment Realizing the Possibilities

Land Planning Landscape Architecture

Civil Engineering

# **EMERGENCY** VEHICLE EXHIBIT

Issued

Revised

04/25/2016 - PER TOWN/COUNTY COMMENTS

1. CONTRACTOR IS FULLY RESPONSIBLE FOR CONTACTING APPROPRIATE PARTIES AND ASSURING THAT EXISTING UTILITIES ARE LOCATED PRIOR TO CONSTRUCTION.