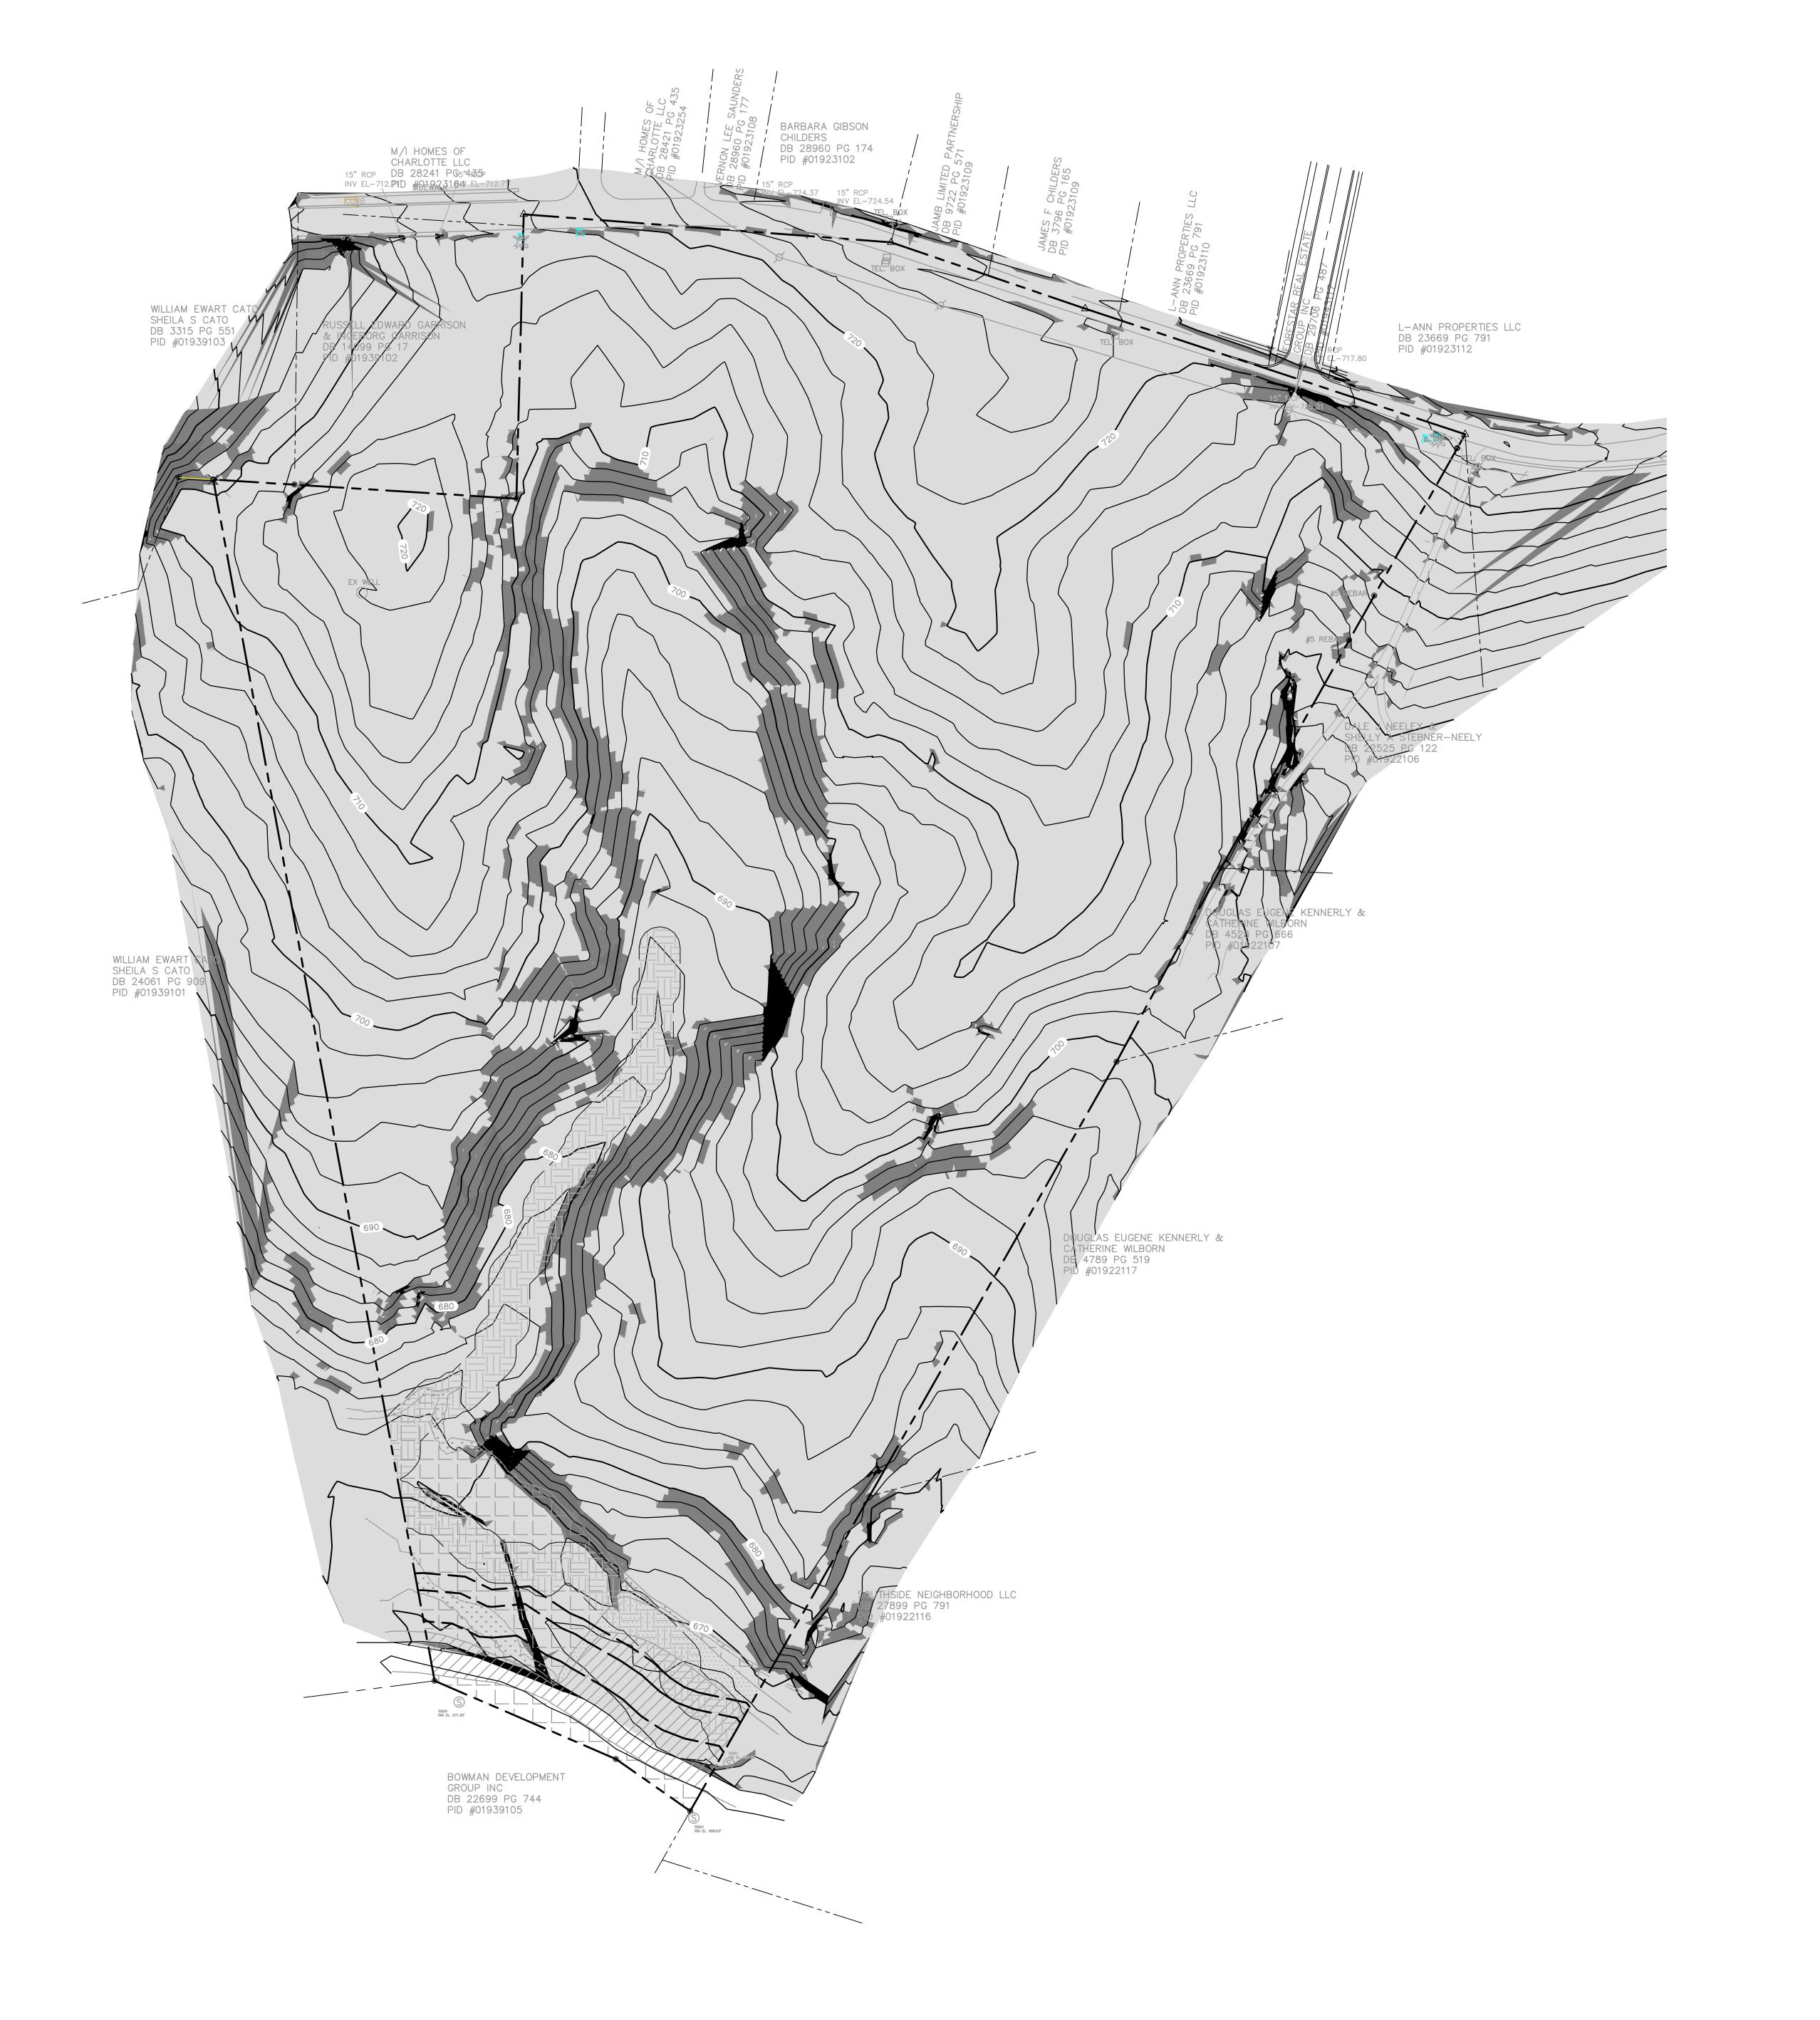

#### LEGEND SYMBOL

SLOPES LESS THAN 10% - 10.88 AC

SLOPES BETWEEN 10%-15% - 2.75 AC

SLOPES BETWEEN 15%-25% - 0.85 AC

SLOPES GREATER THAN 25% - 1.27 AC

CONTOURS SHOWN ARE FROM GIS INFORMATION

Shaping the Environment Realizing the Possibilities

# SLOPE ANALYSIS

Project No

Issued

01.05.16