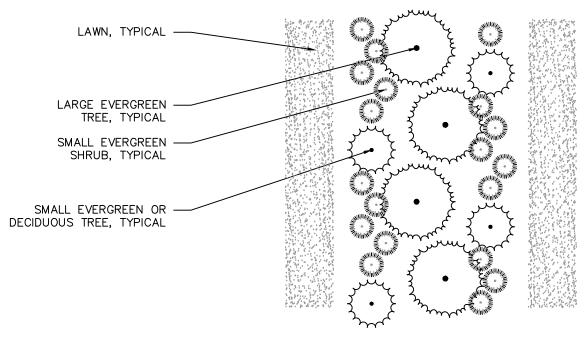

#### LEGEND

SYMBOL + + +

PROPOSED SAND FILTER

LARGE DECIDUOUS CANOPY TREE

# 1. THE BERM SHALL MEET ALL REQUIREMENTS OF SECTION 7.4.2(g) OF THE TOWN OF HUNTERSVILLE ORDINANCE. 2. THE SECTION DEPICTED ABOVE REPRESENTS THE MINIMUM REQUIREMENTS. BERM TO BE MADE TALLER AND

EXPANDED UPON WHERE APPROPRIATE AND FEASIBLE.

**CATO SUBDIVISION** 

**CALATLANTIC HOMES** 

TYPICAL BERM SECTION/PLAN

Project No. 4447 Issued 07.08.16**SCALE**: 1"= 10"