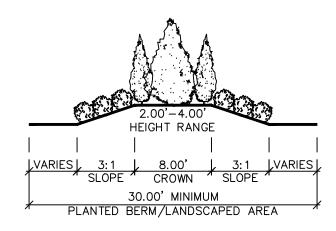

# 1. THE BERM SHALL MEET ALL REQUIREMENTS OF SECTION 7.4.2(g) OF THE TOWN OF HUNTERSVILLE ORDINANCE. 2. THE SECTION DEPICTED ABOVE REPRESENTS THE MINIMUM REQUIREMENTS. BERM TO BE MADE TALLER AND

EXPANDED UPON WHERE APPROPRIATE AND FEASIBLE.

**CATO SUBDIVISION** 

**CALATLANTIC HOMES** 

TYPICAL BERM SECTION/PLAN

Project No. 4447 Issued 07.08.16**SCALE**: 1"= 10"