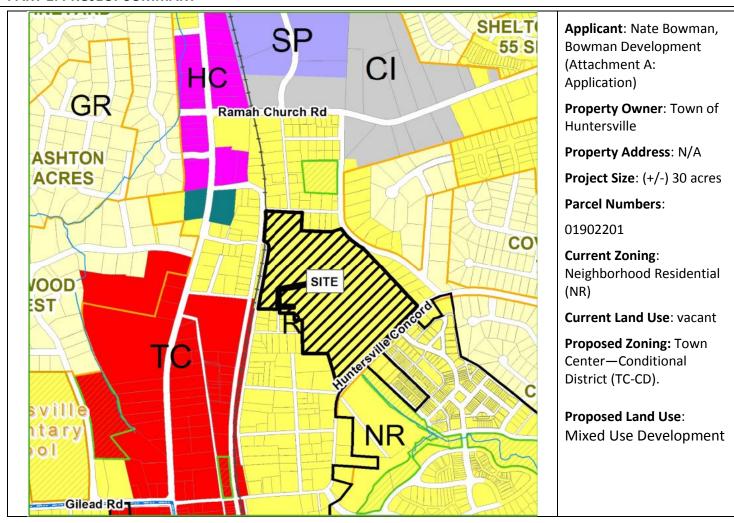

### Town of Huntersville PLANNING BOARD 4/25/2017

To: Planning Board Members
From: Alison Adams, Senior Planner

Subject: R16-12 Anchor Mill Conditional Rezoning

**Rezoning:** #R16-12 Anchor Mill Conditional Rezoning, a request by Nate Bowman to rezone parcel 01902201 (+/- 30 acres), from Neighborhood Residential (NR) to Town Center Conditional District (TC-CD).

### **PART 1: PROJECT SUMMARY**

 Purpose: Rezone 30 acres north of Huntersville-Concord Road (west of Vermillion Subdivision) from Neighborhood Residential to Town Center – Conditional District (TC-CD). The purpose of the rezoning is to create a mixed use center with 165,000 square feet of commercial and 400 residential units. <u>A Subdivision</u> <u>Sketch Plan and a Special Use Permit for this project has also been submitted concurrent with this Rezoning Plan and will go to the Planning Board on May 23, 2017 for a recommendation.</u> Attachment B: Conditional Rezoning Plan. The plan is constructed to be flexible allowing for administrative modifications. 2. Adjoining Zoning and Land Uses.

### **PART 2: REZONING/SITE PLAN ISSUES**

The proposed Conditional District Plan is generally compliant with the Zoning Ordinance and Subdivision Regulations, significant elements include:

- Public Street Connections are being made to Huntersville-Concord Road, Fourth Street, North Church Street, and Seagle Street to aid traffic to and from the site, as well as support the network of streets being created by the northern most round-about.
- Mixed Use: Residential (Townhomes, Condos and Apartments), Office, Retail, Civic and Recreational.
- Greenway land is being dedicated to aid the connection of the greenway in Vermillion to the Carolina Thread Trail (Mooresville to Charlotte Trail). Along the western property boundary abutting the rail line the Carolina Thread Trail is being installed.
- A Special Use Permit is being requested by the applicant to obtain a retail use over 50,000 sq. ft. within a Shopfront Building located in Town Center.