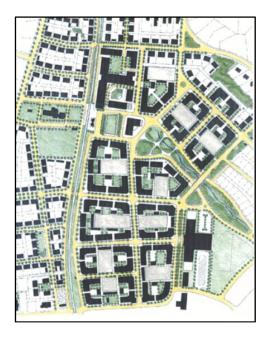

Vermillion Village Charrette Master Plan (below left) was completed in 2000 showing the importance of a grid street network, combination of uses and an increase in density were prescribed to aid development. This area was believed to

be the home of a transit station. Through the incorporation of parks, greenway connections and green space a sense of place was to be created. The design promoted multi-modal development with a focus on walkability.