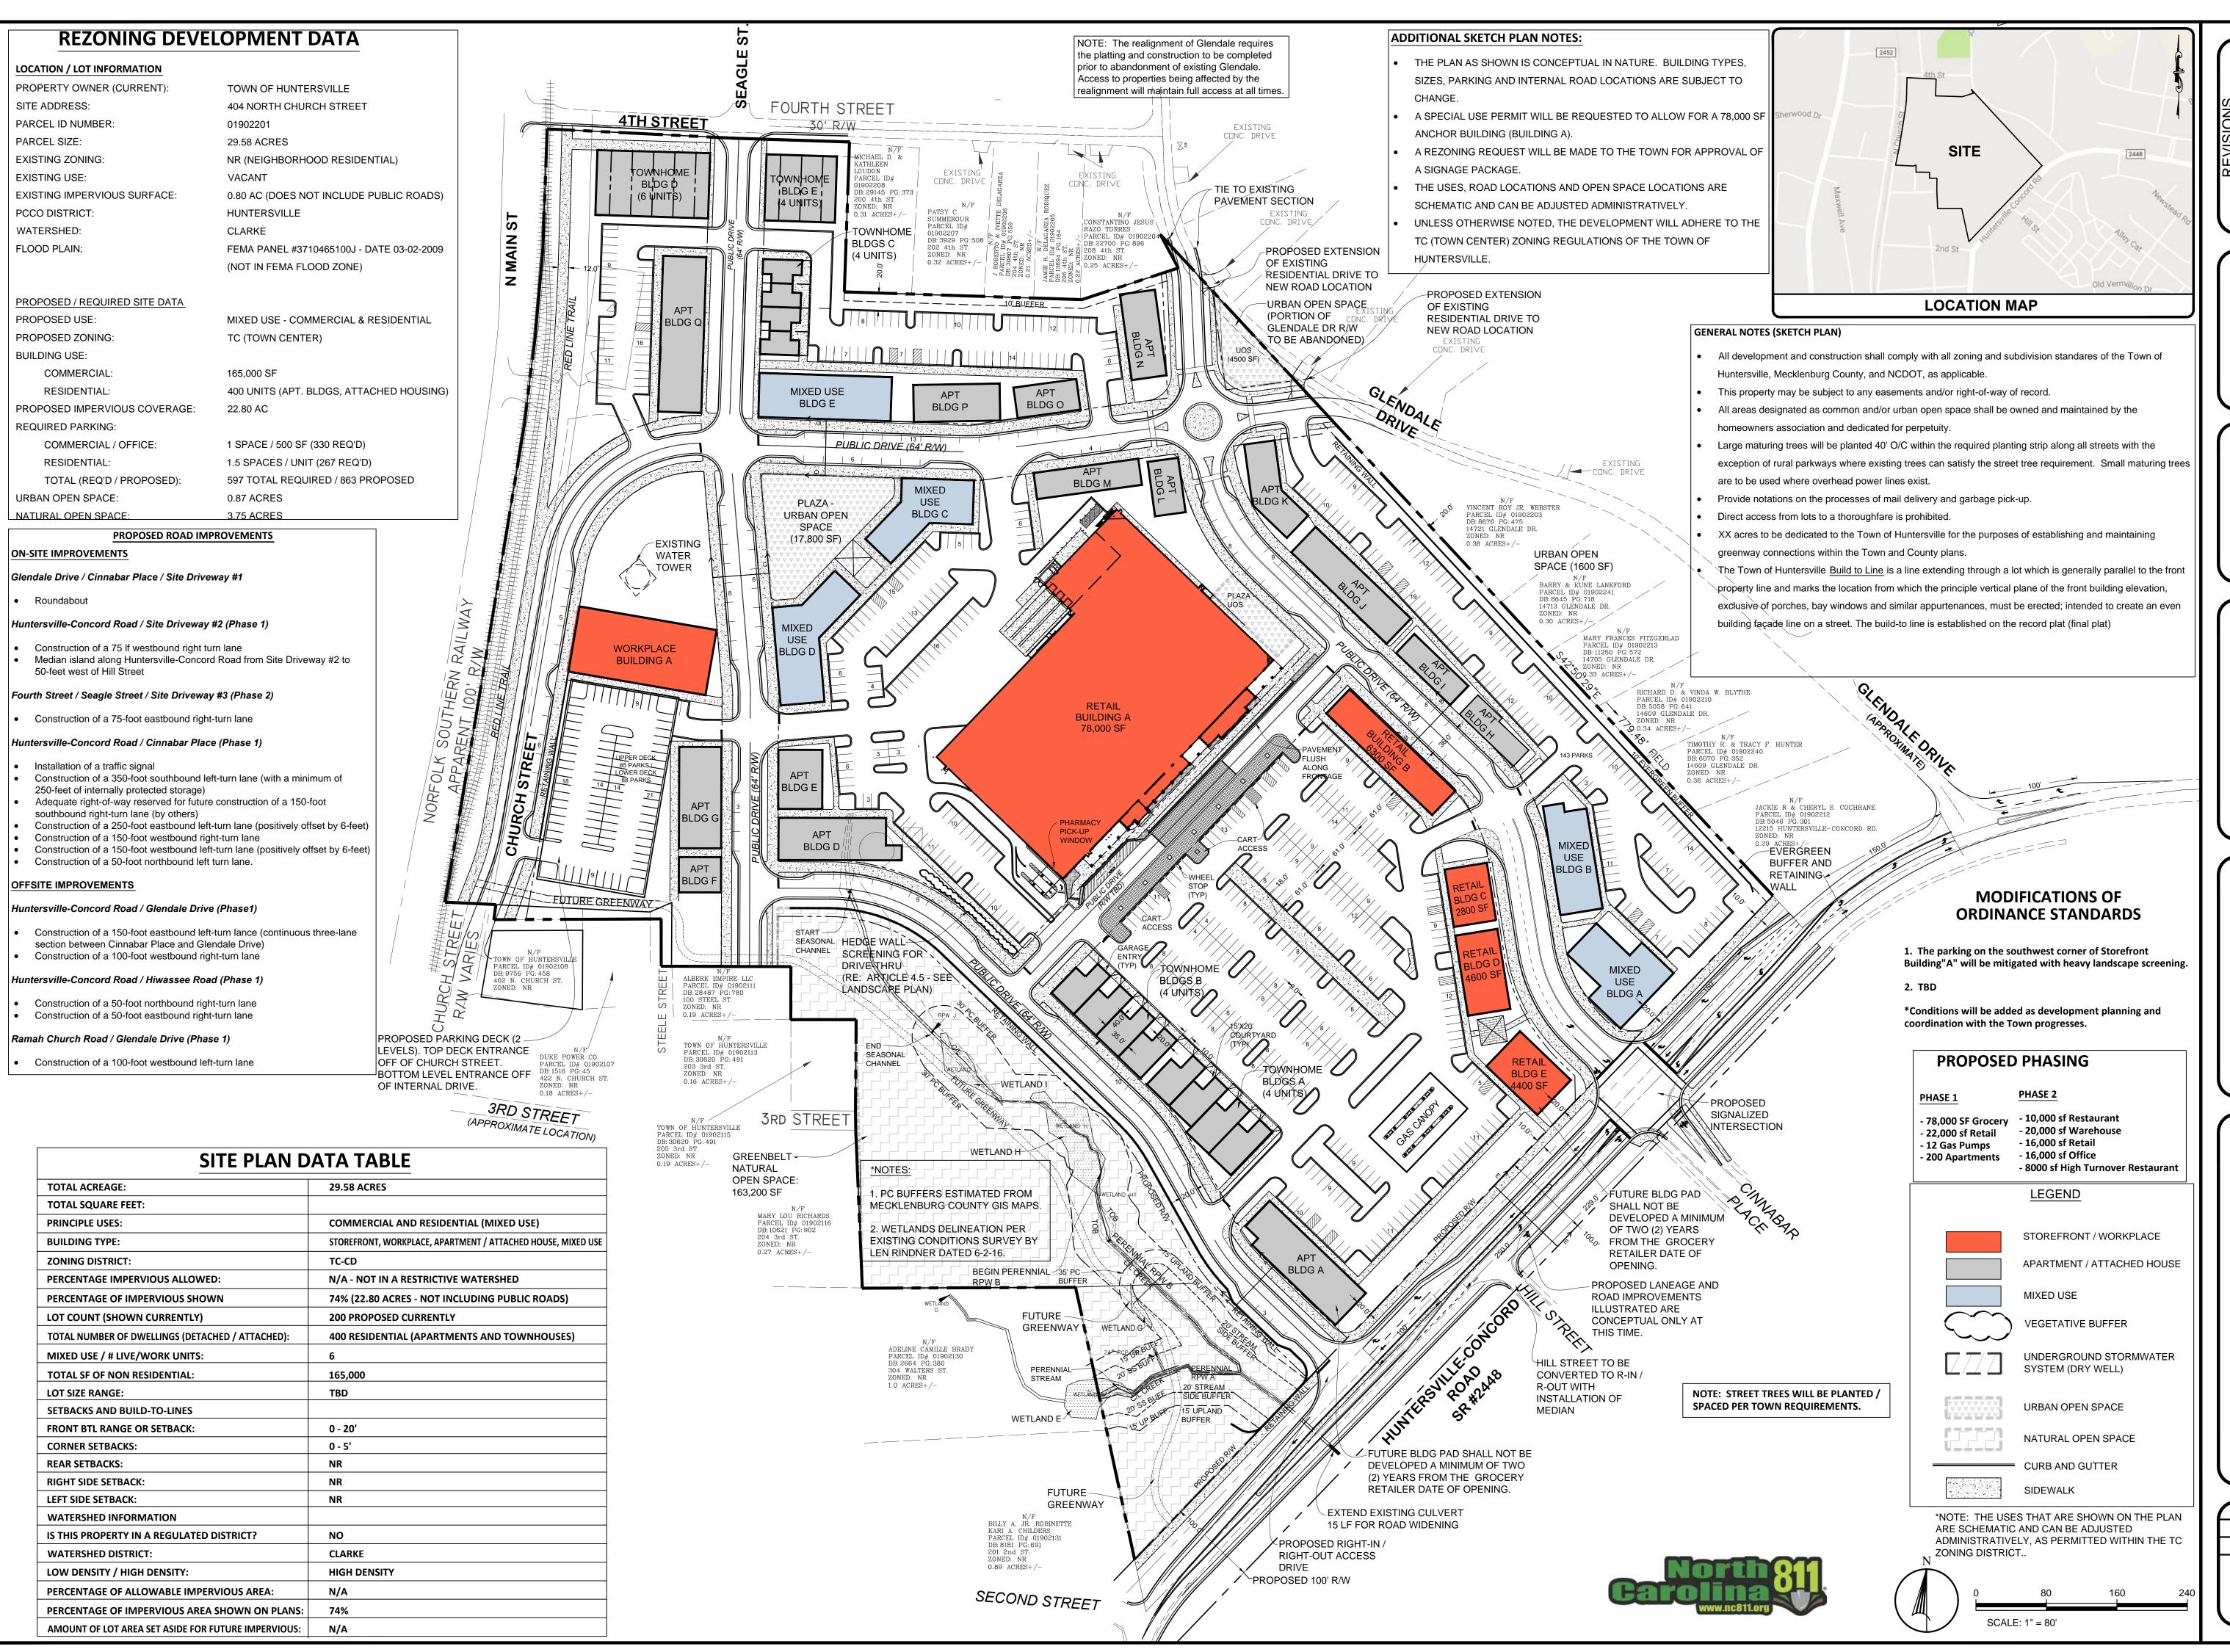

### **PART 1: PROJECT SUMMARY**

 Purpose: Rezone 30 acres north of Huntersville-Concord Road (west of Vermillion Subdivision) from Neighborhood Residential to Town Center – Conditional District (TC-CD). The purpose of the rezoning is to create a mixed use center with 165,000 square feet of commercial and 400 residential units. <u>A Subdivision</u> <u>Sketch Plan and a Special Use Permit for this project has also been submitted concurrent with this Rezoning Plan and will go to the Planning Board on May 23, 2017 for a recommendation.</u> Attachment B: Conditional Rezoning Plan. The plan is constructed to be flexible allowing for administrative modifications. 2. Adjoining Zoning and Land Uses.

### **PART 2: REZONING/SITE PLAN ISSUES**

The proposed Conditional District Plan is generally compliant with the Zoning Ordinance and Subdivision Regulations, significant elements include:

- Public Street Connections are being made to Huntersville-Concord Road, Fourth Street, North Church Street, and Seagle Street to aid traffic to and from the site, as well as support the network of streets being created by the northern most round-about.
- Mixed Use: Residential (Townhomes, Condos and Apartments), Office, Retail, Civic and Recreational.
- Greenway land is being dedicated to aid the connection of the greenway in Vermillion to the Carolina Thread Trail (Mooresville to Charlotte Trail). Along the western property boundary abutting the rail line the Carolina Thread Trail is being installed.
- A Special Use Permit is being requested by the applicant to obtain a retail use over 50,000 sq. ft. within a Shopfront Building located in Town Center.

Comments on the site plan submitted 1/24/17 included:

- Revisions to the preliminary stormwater layout to comply with design standards
- Revisions to the Huntersville-Concord Road typical section
- A concept of how to reroute the existing sewer line that goes across the middle of the site

- A list of roadway improvements to meet the requirements of Article 14 (Traffic Impact Analysis) of the Zoning Ordinance
- Bike lane to be added along entire site frontage
- Phasing plan not provided
- Revisions to parallel parking space locations due to sight distance issues
- Revisions to site access driveways along Seagle/Walters Street
- Revisions and additional information needed regarding Church Street connection and Glendale Drive connections
- Revisions to the public street in front of Retail Building A
- Minimum of 7 feet of sidewalk needed between parking spaces directly adjacent to the sidewalk
- Depict how improvements to Huntersville-Concord Road will conceptually tie into existing Huntersville-Concord Road.
- Additional improvements will likely be required to existing Cinnabar Place. Those need to be conceptually shown on the plans
- Access to Hill Street from Huntersville Concord Road to be revised to right-in/out only with a median
- Version 1 of the TIA recommended a mini-circle at the intersection of Glendale Drive at Cinnabar Place
- Revisions and additional site plan notes