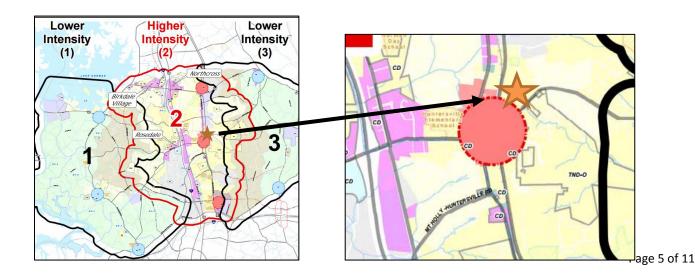

STAFF COMMENT – The 2030 Huntersville Community Plan supports this project through the following sections:

- **Policy H-1 & H-9: Development Pattern**. Continue to follow existing residential development pattern as reflected in "Map of Zoning Districts," focusing higher intensity development generally within two miles of the I-77/NC 115 corridor.
  - <u>Comment:</u> The site is located within a mile of I-77 and adjacent to NC 115. The Vermillion Village site is adjacent to Town Center zoning to the west. Town Center allows for a mix of uses and does not regulate density. To the south east of the site, Vermillion is zoned Neighborhood Residential Traditional Neighborhood Development Overlay (NR TND-O), which allows for an increase in density and a mix of uses due to the proximity of the proposed transit stop. Vermillion Village is in keeping with the surrounding development.
- **Policy H-3:** Mixed-Use Development Support and encourage self-sustained developments, where commercial and employment uses are in proximity to residential uses (see Commercial Development Policy CD-1 & CD-3).
  - <u>Comment</u>: Due to the proposed uses within the Vermillion Village Plan a citizen can live, work and play without entering a vehicle.
- Policy E-5: Vehicle Miles Travelled (VMT) Support reduction in vehicle miles travelled (VMT), through capital investments in sidewalks, greenways, enhanced connectivity and mass transit (bus & rail).
  - <u>Comment</u>: Sidewalks are being installed on all proposed Town Streets and along Huntersville-Concord Road. Greenway connections are being made as prescribed in the Town of Huntersville's Greenway and Bikeway Master Plan. In the future, the site is in proximity of a transit stop, should the rail line be used in that respect.
- Policy T-5: Context-sensitive Design of Streets: Continue to support "context-sensitive" design of
  streets and the selection of appropriate street section designs for residential, commercial and industrial
  developments.
  - <u>Comment</u>: The internal streets are appropriately sized and block lengths comply with the ordinance. The block breaks help to slow traffic and encourage pedestrian activity. The proposed cross-section for the portion of Huntersville-Concord Road provides context-sensitive design by providing adequate lane widths, bike lane (along the project frontage) and a sidewalk (10' wide to accommodate the proposed Greenway).

1. Whether the proposed reclassification is consistent with the overall character of existing development in the immediate vicinity of the subject property.

**STAFF COMMENT:** 

The proposed Conditional District Rezoning for the Vermillion Village is supported by the 2030 Comprehensive Plan, as the property is located within the area eligible for intensification and fills a gap between existing properties. The proposal is also appropriate for the area by providing adequate infrastructure (which includes new roads, existing road upgrades and other transportation enhancements, as well as, providing adequate open space).