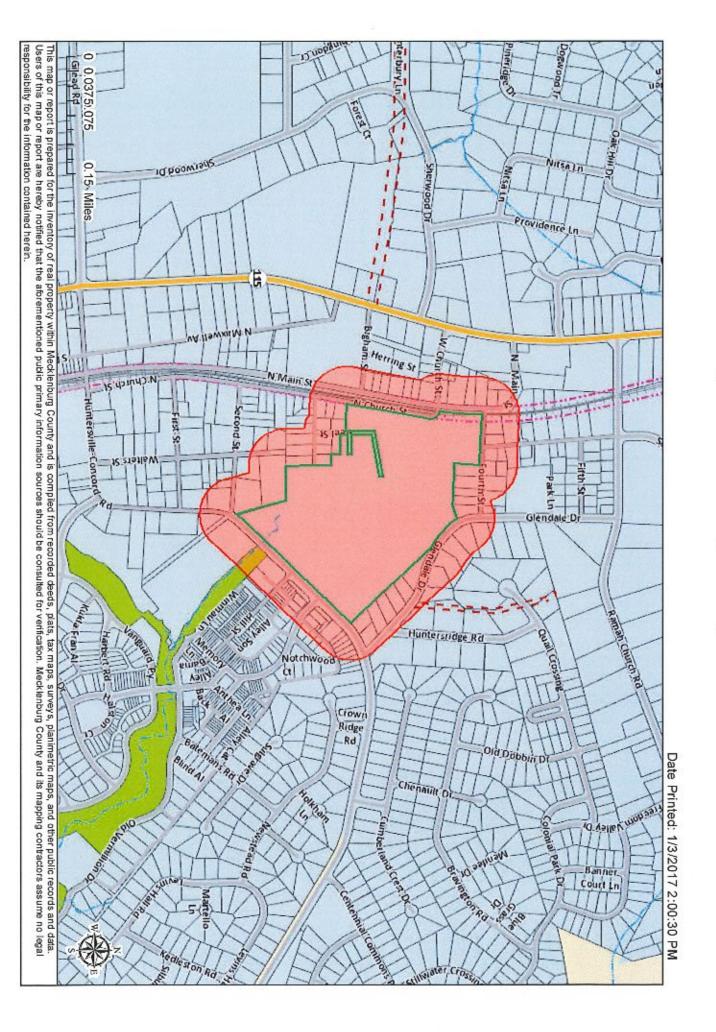

### **PART 1: PROJECT SUMMARY**

 Purpose: Rezone 30 acres north of Huntersville-Concord Road (west of Vermillion Subdivision) from Neighborhood Residential to Town Center – Conditional District (TC-CD). The purpose of the rezoning is to create a mixed use center with 165,000 square feet of commercial and 400 residential units. <u>A Subdivision</u> <u>Sketch Plan and a Special Use Permit for this project has also been submitted concurrent with this Rezoning Plan and will go to the Planning Board on May 23, 2017 for a recommendation.</u> Attachment B: Conditional Rezoning Plan. The plan is constructed to be flexible allowing for administrative modifications. 2. Adjoining Zoning and Land Uses.

North: Neighborhood Residential (NR) – single-family Mill Village.

South: Neighborhood Residential (NR) - single-family lots.

<u>East</u>: Neighborhood Residential – Traditional Neighborhood Development Overlay (NR TND- O) – mixed use development (Vermillion Subdivision).

<u>West</u>: Neighborhood Residential (NR) – single-family and Town Center (TC) – Civic and Residential development.

- 3. A neighborhood meeting was held on January 26, 2016. The complete meeting summary is provided in Attachment C. Questions/concerns centered mainly on traffic and transportation improvements.
- 4. Notice for this rezoning petition was given via letters sent to adjoining property owners, a legal ad placed in the Charlotte Observer and posting rezoning signs on the property in four (4) locations.

### **PART 2: REZONING/SITE PLAN ISSUES**

The proposed Conditional District Plan is generally compliant with the Zoning Ordinance and Subdivision Regulations, significant elements include:

- Public Street Connections are being made to Huntersville-Concord Road, Fourth Street, North Church Street, and Seagle Street to aid traffic to and from the site, as well as support the network of streets being created by the northern most round-about.
- Mixed Use: Residential (Townhomes, Condos and Apartments), Office, Retail, Civic and Recreational.
- Greenway land is being dedicated to aid the connection of the greenway in Vermillion to the Carolina Thread Trail (Mooresville to Charlotte Trail). Along the western property boundary abutting the rail line the Carolina Thread Trail is being installed.
- A Special Use Permit is being requested by the applicant to obtain a retail use over 50,000 sq. ft. within a Shopfront Building located in Town Center.

- A list of roadway improvements to meet the requirements of Article 14 (Traffic Impact Analysis) of the Zoning Ordinance
- Bike lane to be added along entire site frontage
- Phasing plan not provided
- Revisions to parallel parking space locations due to sight distance issues
- Revisions to site access driveways along Seagle/Walters Street
- Revisions and additional information needed regarding Church Street connection and Glendale Drive connections
- Revisions to the public street in front of Retail Building A
- Minimum of 7 feet of sidewalk needed between parking spaces directly adjacent to the sidewalk
- Depict how improvements to Huntersville-Concord Road will conceptually tie into existing Huntersville-Concord Road.
- Additional improvements will likely be required to existing Cinnabar Place. Those need to be conceptually shown on the plans
- Access to Hill Street from Huntersville Concord Road to be revised to right-in/out only with a median
- Version 1 of the TIA recommended a mini-circle at the intersection of Glendale Drive at Cinnabar Place
- Revisions and additional site plan notes