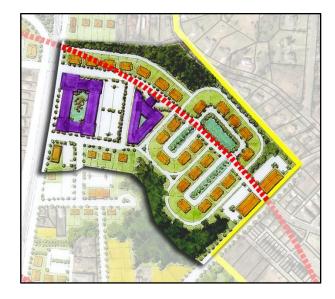

In 2005, the Downtown Master Plan (above right) was completed stating the Vermillion Village site could have a multitude of uses. As an example, the plan showed the site to be redeveloped into higher density age targeted residential design. The transit station at that time had moved from Vermillion Village to just south within a ¼ mile of downtown (approximately Veteran's Park).

Upon the completion of the East Huntersville Plan (2007, shown below on the left), the area was labeled as an appropriate Transit-Oriented Development location, with a layout showing a network of streets, multiple uses, and green space.