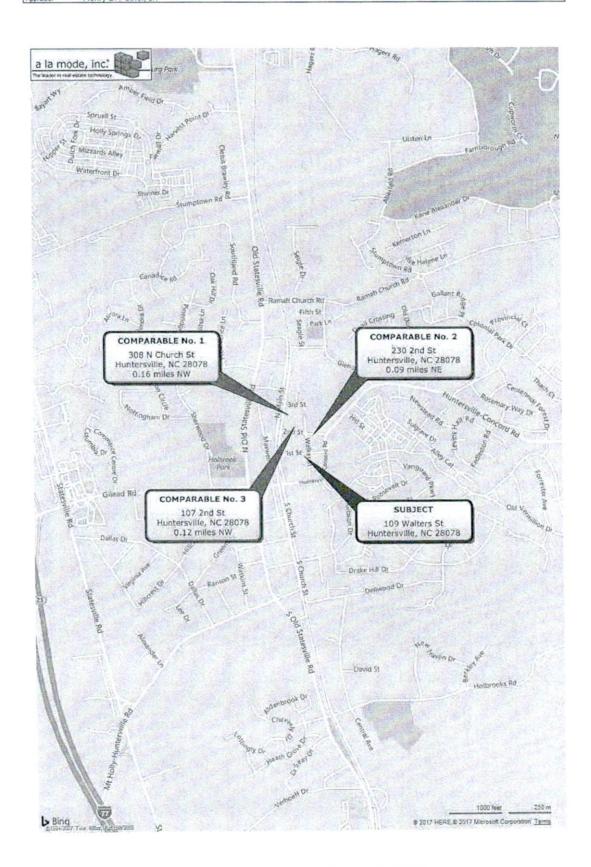

e | NC | Zip Code | 28078 |
| Appraiser        | Henry B. Pethel, Jr.                 |        |             |       |    |          |       |

# Polaris 3G Map - Mecklenburg County, North Carolina



#### **Location Map**

| Client           | Gerry Vincent - Town of Huntersville |        |             |       |    |          |       |
|------------------|--------------------------------------|--------|-------------|-------|----|----------|-------|
| Property Address | 109 Walters St                       |        |             |       |    |          |       |
| City             | Huntersville                         | County | Mecklenburg | State | NC | Zip Code | 28078 |
| Annraiser        | Henry B. Pethel Jr.                  |        |             |       |    |          |       |



# Assumptions, Limiting Conditions & Scope of Work

File No.: 109walters State: NC Zip Code: 28078 Property Address: 109 Walters St City: Huntersville Address: PO Box 664, Huntersville, NC 28078 Gerry Vincent - Town of Huntersville Henry B. Pethel, Address: 17720-B Kings Point Drive, Cornelius, NC 28031

#### STATEMENT OF ASSUMPTIONS & LIMITING CONDITIONS

- The appraiser will not be responsible for matters of a legal nature that affect either the property being appraised or the title to it. The appraiser assumes that the title is good and marketable and, therefore, will not render any opinions about the title. The property is appraised on the basis of it being under responsible ownership.

- The appraiser may have provided a plat and/or parcel map in the appraisal report to assist the r