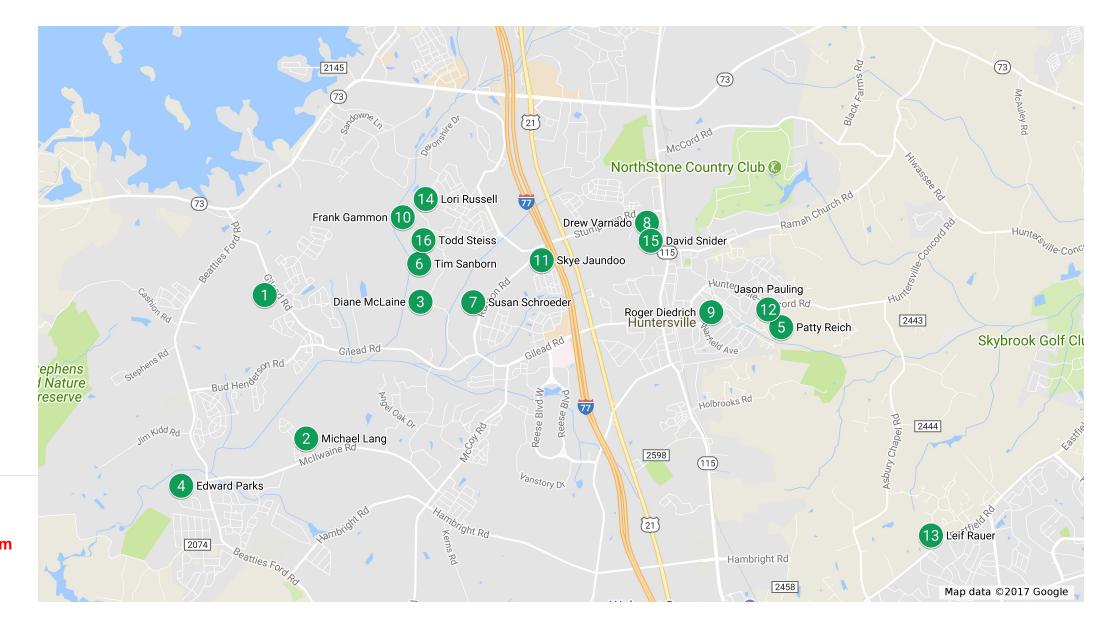

#### **ATTACHMENTS:**

Description

PRC applicants

PRC Map

Backup Material

Backup Material

Applicant must be a Huntersville Resident

Please check the boxes next to the Advisory Boards in which you are interested in applying for: