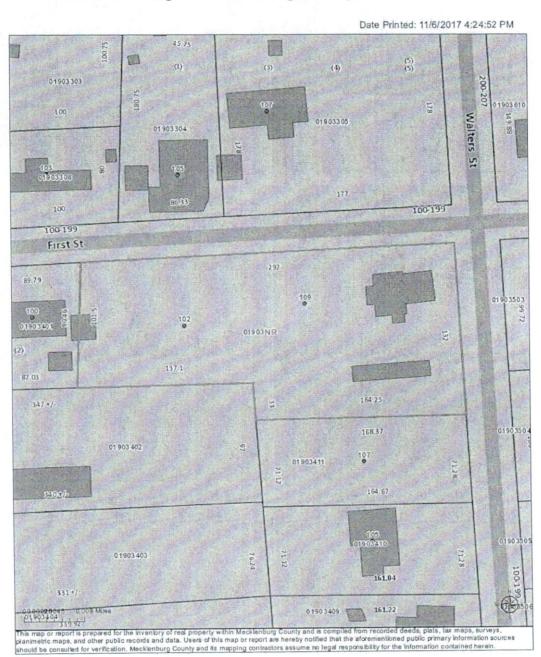

| State | NC | Zip Code | 28078 |
| Appraiser        | Henry B. Pethel, Jr.                 |        |             |       |    |          |       |





#### Site Map

| Client           | Gerry Vincent - Town of Huntersville |        |             |       |    |          |       |
|------------------|--------------------------------------|--------|-------------|-------|----|----------|-------|
| Property Address | 109 Walters St                       |        |             |       |    |          |       |
| City             | Huntersville                         | County | Mecklenburg | State | NC | Zip Code | 28078 |
| Appraiser        | Henry B. Pethel, Jr.                 |        |             |       |    |          |       |

# Polaris 3G Map - Mecklenburg County, North Carolina



#### **Location Map**

| Client           | Gerry Vincent - Town of Huntersville |        |             |       |    |          |       |
|------------------|--------------------------------------|--------|-------------|-------|----|----------|-------|
| Property Address | 109 Walters St                       |        |             |       |    |          |       |
| City             | Huntersville                         | County | Mecklenburg | State | NC | Zip Code | 28078 |
| Annraiser        | Henry B. Pethel Jr.                  |        |             |       |    |          |       |



# Assumptions, Limiting Conditions & Scope of Work

File No.: 109walters State: NC Zip Code: 28078 Property Address: 109 Walters St City: Huntersville Address: PO Box 664, Huntersville, NC 28078 Ge