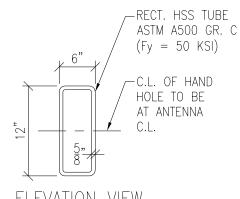

<u>Staff Comment/Finding:</u> Several sheets of the submitted plan show the tower to be 160 feet in height.

 b) The commercial communication tower may only be placed on properties in eight and a half (8.5) acres on a tract that existed as an eight and a half (8.5) acre tract or greater on February 6, 2012;

<u>Staff Comment/Finding</u>: The submitted plan shows the tower to be placed on the Bradley Middle School property which is 61 acres in size.

- c) The commercial communication tower must be set back a distance of at least 500 feet from any public right-of-way and 200 feet from any property line;
- <u>Staff Comment/Finding:</u> On sheet V1 of the submitted plan, the pole is shown to be 333.9 feet from the nearest property line and about 910 feet from the nearest public right of way (Jim Kidd Road).
  - d) The commercial communication tower may only be placed on a property where it will not require artificial illumination;
- <u>Staff Comment/Finding</u>: On sheet C4, a note is placed on the plan that states "towers shall not be artificially lighted except to insure human safety as required by the FAA or FCC regulations.
  - e) The commercial communication tower must provide technically-suitable space for at least four (4) users;
- <u>Staff Comment/Finding:</u> Sheet C4 of the submitted plans shows antennas for Verizon and 3 additional "future carriers" in conformance with the requirement.
  - f) The commercial communication tower must be set back a distance of at least the tower's fall zone, as certified by a North Carolina Professional Engineer, from any occupied structure.
- Staff Comment/Finding: Staff has not found any submitted information from an engineer on establishing the tower's fall zone. The notes on the plan label the fall zone as 160 feet, which coincides with the height of the monopole. However no engineered certification has been submitted. According to sheet V1 of the submitted plan, the proposed tower is 170 feet from an unoccupied storage building near the school track, and approximately 405 feet from the nearest occupied structure/house.
  - g) All commercial communication towers in the Rural district shall be constructed using a monopole design.
- <u>Staff Comment/Finding:</u> Sheet C-4 of the submitted plan shows the tower consisting of one singular pole with the antennas connected at the top and is labeled as a monopole design.