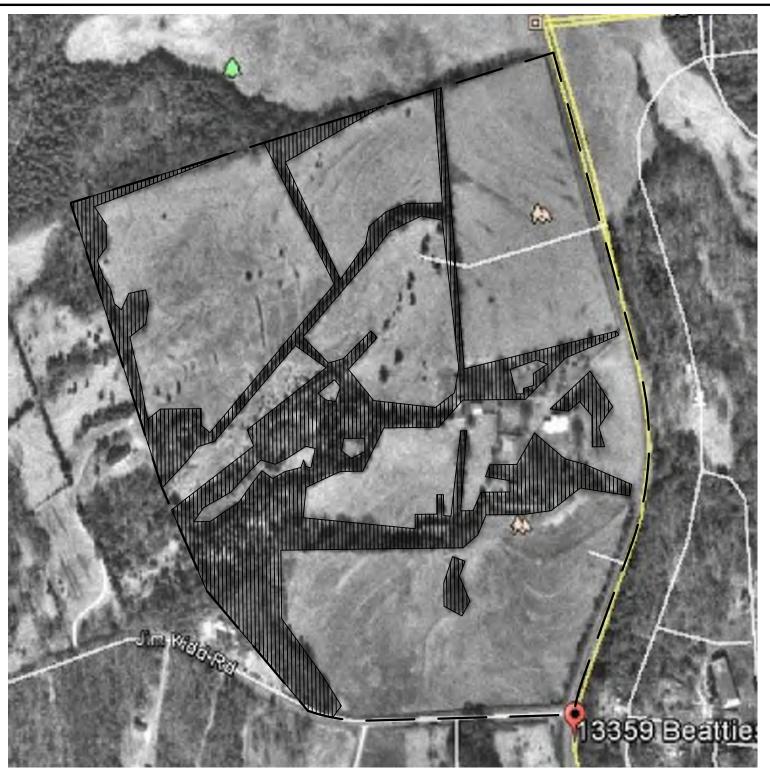

#### **REVIEWED:**

To: The Honorable Mayor and Board of Commissioners

From: Brad Priest, Senior Planner

Subject: SUP17-03: Bradley Middle School Commercial Communication Tower

**Special Use Permit:** SUP17-03 is an application by the Charlotte-Mecklenburg Board of Education for a Special Use Permit at Bradley Middle School, 13359 Beatties Ford Road (Parcel # 01308105). The purpose of the permit is to allow the installation of a commercial communication tower on the property.

- <u>Staff Comment/Finding</u>: Bradley Middle School is currently located on a property that is zoned Rural (R) and is surrounded by Rural residential zoning. On sheet V1 of the submitted plan, the pole is shown to be 333.9 feet from the nearest adjacent property line.
- .11 To be permitted as an incidental accessory use in any zoning district, a tower shall be camouflaged on, with, or in an existing or proposed conforming structure (e.g., inside religious institution steeple, on utility transmission line tower). A detailed site plan and structural elevations must be submitted to the Planning Department for approval. The affirmative decision of the Planning Department shall be based upon a determination that the proposed tower is so camouflaged as to be unnoticeable to the public; or if placed upon a utility transmission line tower, that the additional equipment would not further diminish the quality of the view from surrounding properties and public streets, nor would additional light(s) intrude upon the private interior or exterior living areas of existing dwellings.
- <u>Staff Comment/Finding</u>: The proposed cell tower is not considered an "incidental accessory use" permitted in any zoning district; therefore this section does not apply. The proposed facility is a stand-alone commercial communication tower.
- .12 Commercial Communication Towers in addition to meeting criteria 9.9.1-10 may be allowed in the Rural (R) district only if they meet the following criteria and are subject to a Special Use Permit, according to the procedures of Section 11.4.10:
- <u>Staff Comment/Finding:</u> Bradley Middle School is zoned Rural (R), thus the applicants have submitted the application for a Special Use Permit approval. All the requirements of 9.9.12 below apply to the proposed application.
  - a) The height of the commercial communication tower may not exceed 199 feet above ground level;

<u>Staff Comment/Finding</u>: The submitted plan shows the tower to be placed on the Bradley Middle School property which is 61 acres in size.

- c) The commercial communication tower must be set back a distance of at least 500 feet from any public right-of-way and 200 feet from any property line;
- <u>Staff Comment/Finding:</u> On sheet V1 of the submitted plan, the pole is shown to be 333.9 feet from the nearest property line and about 910 feet from the nearest public right of way (Jim Kidd Road).
  - d) The commercial communication tower may only be placed on a property where it will not require artificial illumination;
- <u>Staff Comment/Finding</u>: On sheet C4, a note is placed on the plan that states "towers shall not be artificially lighted except to insure human safety as required by the FAA or FCC regulations.
  - e) The commercial communication tower must provide technically-suitable space for at least four (4) users;
- <u>Staff Comment/Finding:</u> Sheet C4 of the submitted plans shows antennas for Verizon and 3 additional "future carriers" in conformance with the requirement.
  - f) The commercial communication tower must be set back a distance of at least the tower's fall zone, as certified by a North Carolina Professional Engineer, from any occupied structure.
- Staff Comment/Finding: Staff has not found any submitted information from an engineer on establishing the tower's fall zone. The notes on the plan label the fall zone as 160 feet, which coincides with the height of the monopole. However no engineered certification has been submitted. According to sheet V1 of the submitted plan, the proposed tower is 170 feet from an unoccupied storage building near the school track, and approximately 405 feet from the nearest occupied structure/house.
  - g) All commercial communication towers in the Rural district shall be constructed using a monopole design.
- <u>Staff Comment/Finding:</u> Sheet C-4 of the submitted plan shows the tower consisting of one singular pole with the antennas connected at the top and is labeled as a monopole design.

h) A new communication tower cannot be placed within a one mile radius of an existing tower.

<u>Staff Comment/Finding:</u> The submitted letter and sheet V1 of the plan state that the closest existing tower is 1.4 miles to the northeast of the subject site (near the intersection of Gilead Road and Beatties Ford Road).