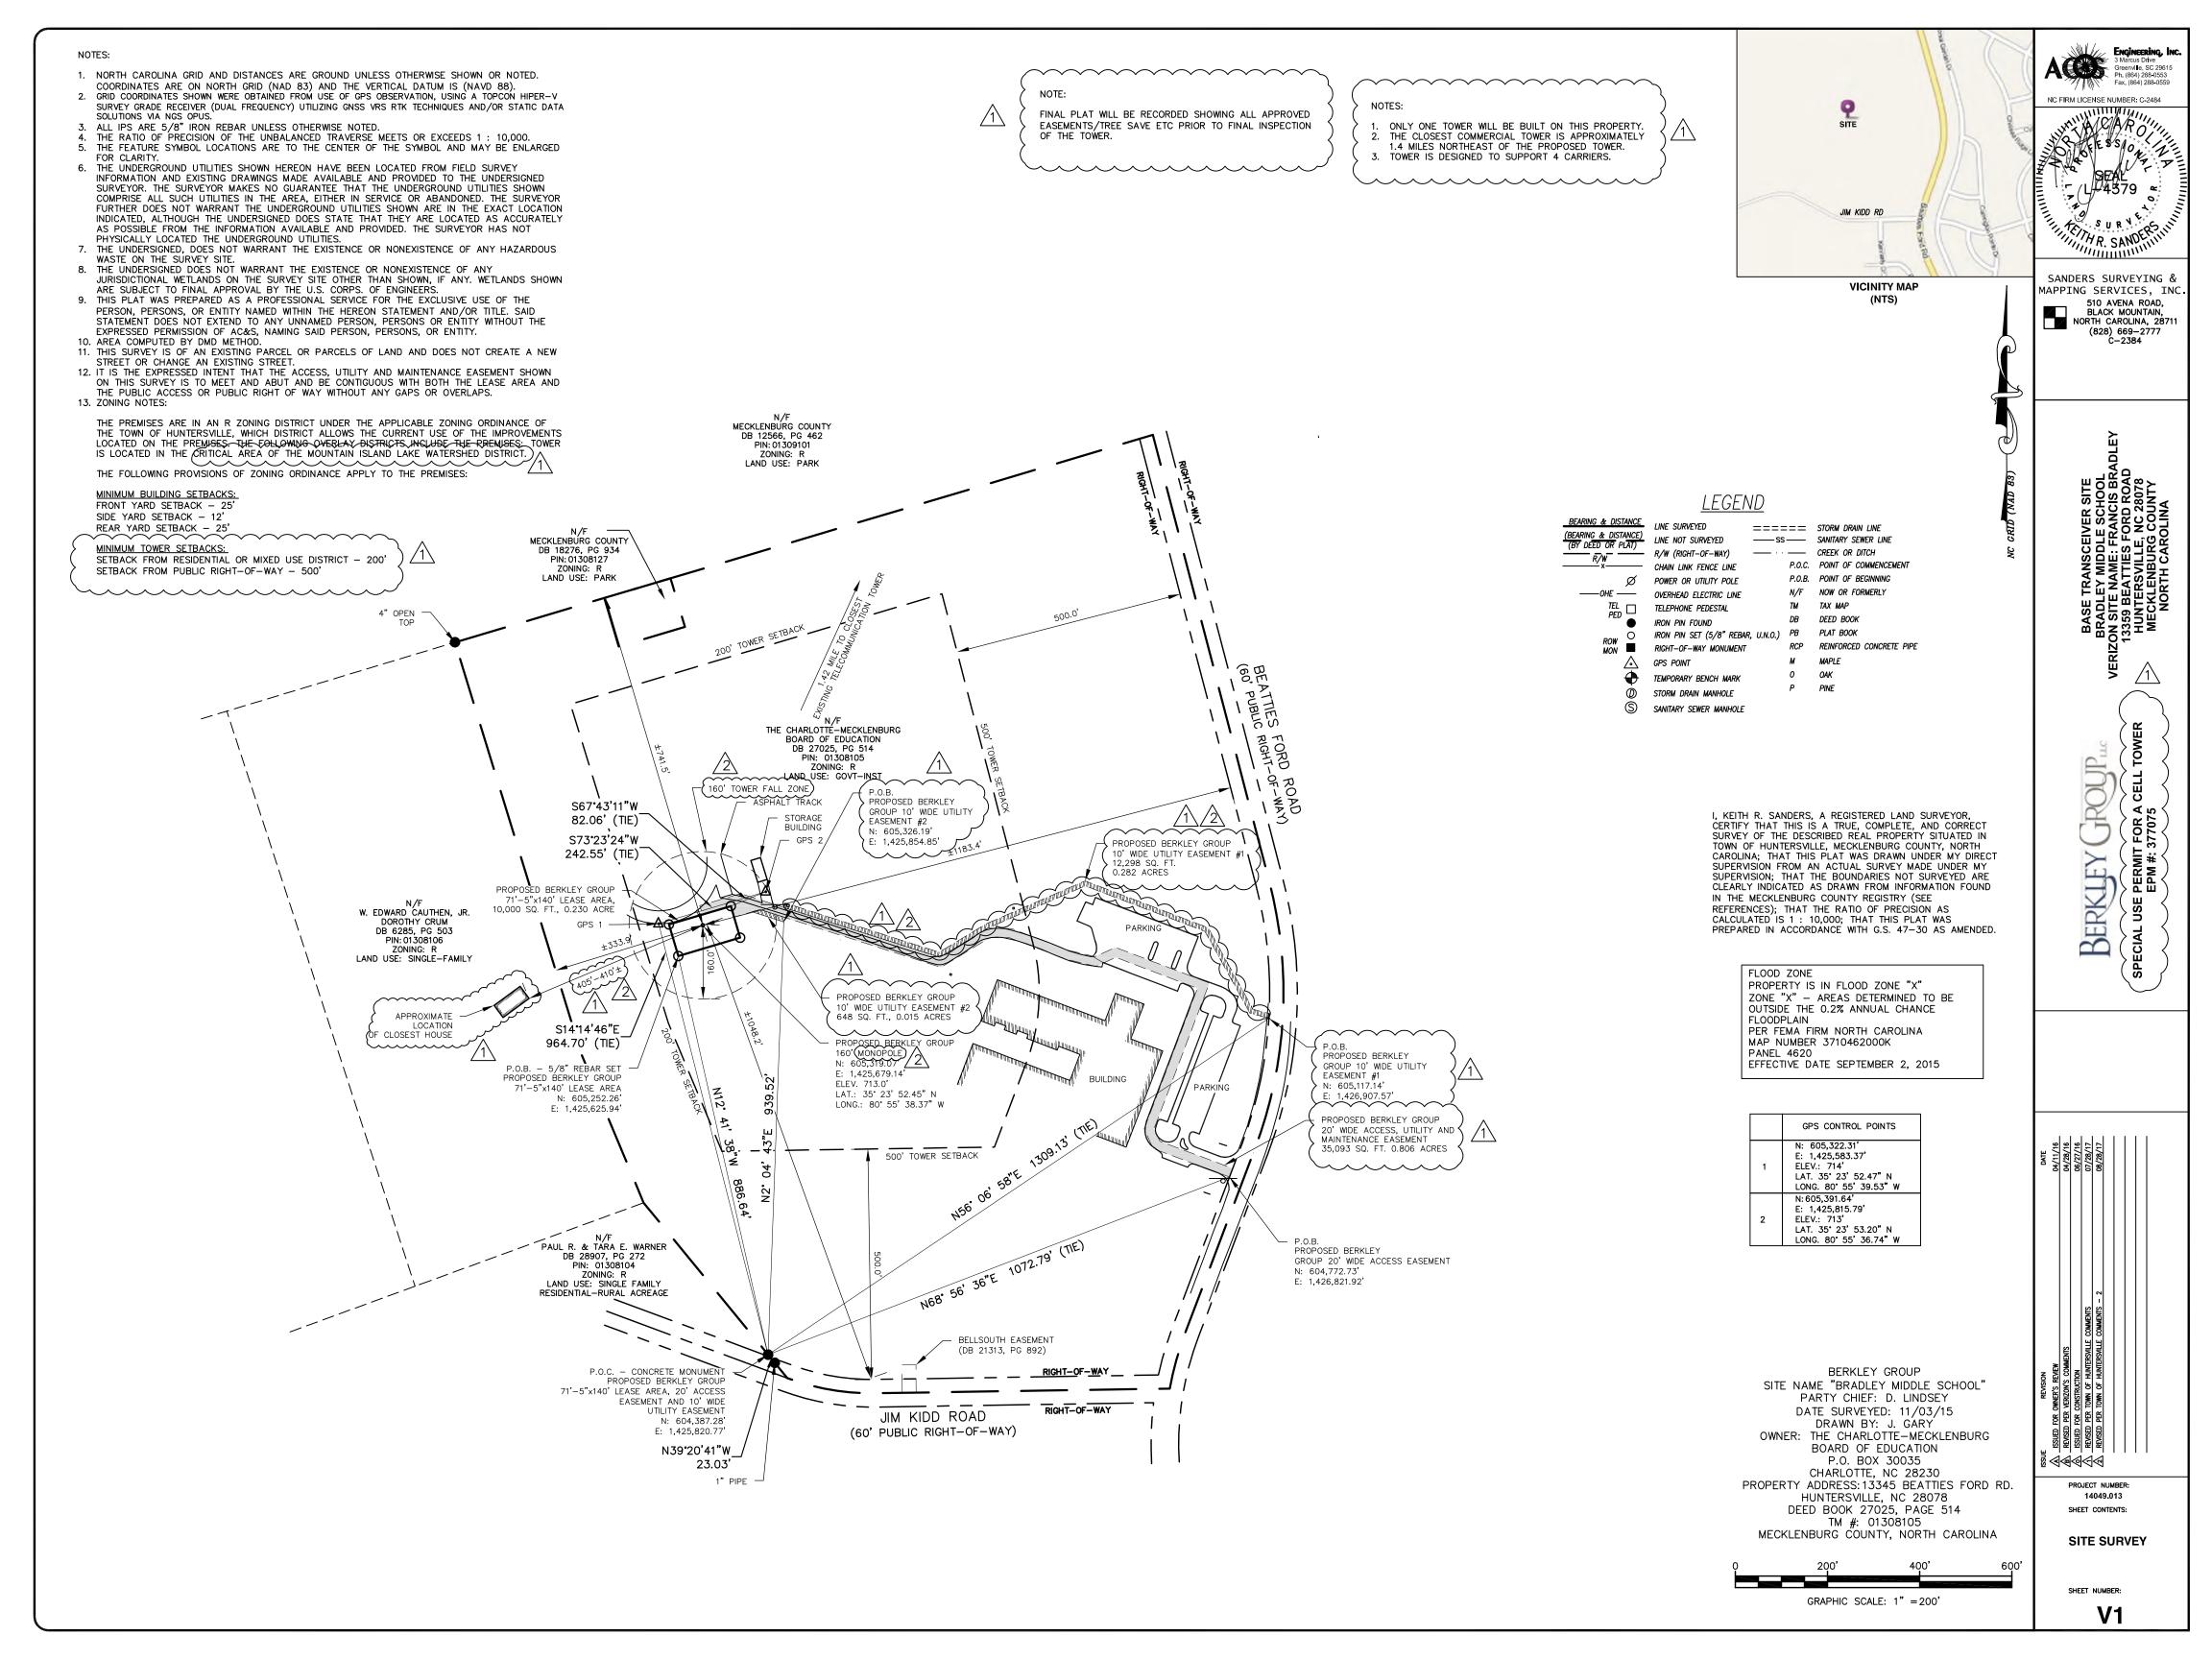

- <u>Staff Comment/Finding</u>: Bradley Middle School is currently located on a property that is zoned Rural (R) and is surrounded by Rural residential zoning. On sheet V1 of the submitted plan, the pole is shown to be 333.9 feet from the nearest adjacent property line.
- .11 To be permitted as an incidental accessory use in any zoning district, a tower shall be camouflaged on, with, or in an existing or proposed conforming structure (e.g., inside religious institution steeple, on utility transmission line tower). A detailed site plan and structural elevations must be submitted to the Planning Department for approval. The affirmative decision of the Planning Department shall be based upon a determination that the proposed tower is so camouflaged as to be unnoticeable to the public; or if placed upon a utility transmission line tower, that the additional equipment would not further diminish the quality of the view from surrounding properties and public streets, nor would additional light(s) intrude upon the private interior or exterior living areas of existing dwellings.
- <u>Staff Comment/Finding</u>: The proposed cell tower is not considered an "incidental accessory use" permitted in any zoning district; therefore this section does not apply. The proposed facility is a stand-alone commercial communication tower.
- .12 Commercial Communication Towers in addition to meeting criteria 9.9.1-10 may be allowed in the Rural (R) district only if they meet the following criteria and are subject to a Special Use Permit, according to the procedures of Section 11.4.10:
- <u>Staff Comment/Finding:</u> Bradley Middle School is zoned Rural (R), thus the applicants have submitted the application for a Special Use Permit approval. All the requirements of 9.9.12 below apply to the proposed application.
  - a) The height of the commercial communication tower may not exceed 199 feet above ground level;

<u>Staff Comment/Finding</u>: The submitted plan shows the tower to be placed on the Bradley Middle School property which is 61 acres in size.

- c) The commercial communication tower must be set back a distance of at least 500 feet from any public right-of-way and 200 feet from any property line;
- <u>Staff Comment/Finding:</u> On sheet V1 of the submitted plan, the pole is shown to be 333.9 feet from the nearest property line and about 910 feet from the nearest public right of way (Jim Kidd Road).
  - d) The commercial communication tower may only be placed on a property where it will not require artificial illumination;
- <u>Staff Comment/Finding</u>: On sheet C4, a note is placed on the plan that states "towers shall not be artificially lighted except to insure human safety as required by the FAA or FCC regulations.
  - e) The commercial communication tower must provide technically-suitable space for at least four (4) users;
- <u>Staff Comment/Finding:</u> Sheet C4 of the submitted plans shows antennas for Verizon and 3 additional "future carriers" in conformance with the requirement.
  - f) The commercial communication tower must be set back a distance of at least the tower's fall zone, as certified by a North Carolina Professional Engineer, from any occupied structure.
- Staff Comment/Finding: Staff has not found any submitted information from an engineer on establishing the tower's fall zone. The notes on the plan label the fall zone as 160 feet, which coincides with the height of the monopole. However no engineered certification has been submitted. According to sheet V1 of the submitted plan, the proposed tower is 170 feet from an unoccupied storage building near the school track, and approximately 405 feet from the nearest occupied structure/house.
  - g) All commercial communication towers in the Rural district shall be constructed using a monopole design.
- <u>Staff Comment/Finding:</u> Sheet C-4 of the submitted plan shows the tower consisting of one singular pole with the antennas connected at the top and is labeled as a monopole design.

h) A new communication tower cannot be placed within a one mile radius of an existing tower.

<u>Staff Comment/Finding:</u> The submitted letter and sheet V1 of the plan state that the closest existing tower is 1.4 miles to the northeast of the subject site (near the intersection of Gilead Road and Beatties Ford Road).

VICINITY MAP

PROPERTY OWNER: THE CHARLOTTE-MECKLENBURG BOARD OF EDUCATION 600 E. 4TH STREET FIFTH FLOOR CHARLOTTE, NC 28202

PARCEL ID #: 01308105

SURVEYOR:

SANDERS SURVEYING AND MAPPING SERVICES, INC. 510 AVENA ROAD BLACK MOUNTAIN, NC 28711

TOWER INFORMATION: PROPOSED 160' MONOPOLE /2 LATITUDE: 35° 23′ 52.45″ N LONGITUDE: 80° 55' 38.37" W GROUND ELEVATION: 713.0'

ZONING INFORMATION: JURISDICTION: TOWN OF HUNTERSVILLE

PLANNING DEPARTMENT (704) 875-7000 CLASSIFICATION: R - RURAL AND CRITICAL AREA 3 OF THE MOUNTAIN ISLAND LAKE WATERSHED DISTRICT