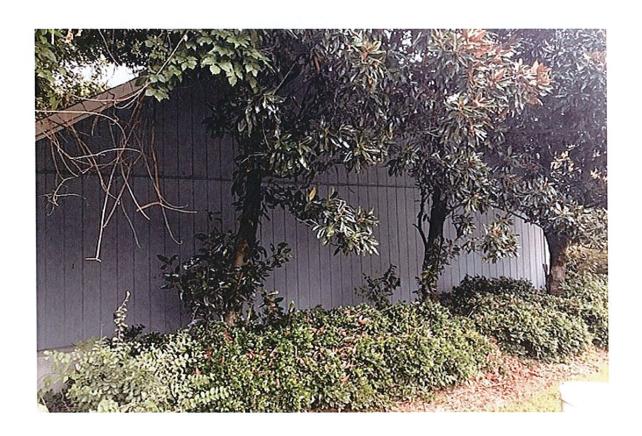

- .3 The entire facility must be aesthetically compatible with its environment. If not otherwise camouflaged, towers shall be of a coloration that will blend with the surroundings. Example: brown/green/gray.
- Staff Comment/Finding: The plans submitted previously showed the tower to be painted as a "Morning Fog" gray color on sheet C4. On the latest plan submitted, that information has been removed. From discussions with the applicant's engineer, the fog color was only meant for the antennae's shielding at the top of the tower. Since the shields are no longer proposed, the paint color label has been removed as well. According to the engineer, the color of the tower will be "galvanized gray". It is unclear however if this is a painted color meant to camouflage the tower or if it's the natural metallic color of the tower.
- .4 Fencing must be provided to secure the communication equipment on site. If chain link or similar fencing material is used on the site, an opaque screen shall be provided on the exterior side of the fence.
- Staff Comment/Finding: On sheet C2 of the submitted plans, the tower and ground utilities are shown to be surrounded by a chain link fence. On sheet C5 the fence is shown to be 8 feet tall with barbed wire on the top. On sheet C6, evergreen trees are proposed to be planted 8 feet tall at planting, with 10 feet of separation between trees.
- .5 All obsolete or unused facilities must be removed within 12 months of cessation of operations at the site.
- <u>Staff Comment/Finding:</u> The submitted letter states and acknowledges that all unused facilities must be removed within 12 months of cessation of operation.

- .6 No equipment, mobile or immobile, not used in direct support of the transmission or relay facility shall be stored or parked on the site unless repairs to the facility are being made.
- <u>Staff Comment/Finding:</u> The submitted letter states that no additional equipment will be stored or held at this facility.
- .7 Towers shall not be artificially lighted except to insure human safety as required by the Federal Aviation Administration (FAA) regulations. To the extent possible, tower lighting shall be located and directed to avoid flashing or shining into the interior spaces of dwellings.
- <u>Staff Comment/Finding:</u> On sheet C4, a note is placed on the plan that states "towers shall not be artificially lighted except to insure human safety as required by the FAA or FCC regulations".
- .8 An opaque screen expected to reach minimum 8' height at maturity shall be planted around the perimeter of the area occupied by the tower, security fencing, and auxiliary uses such as parking. In addition, existing onsite trees and other vegetation shall be preserved to the extent possible.
- Staff Comment/Finding: On sheet C6, evergreen trees are shown to be planted around the perimeter of the tower area planted 10 feet apart and 8 feet tall at planting. The evergreen trees proposed (either Eastern Red Cedar, Japanese Cedar, Green Giant Arborvitae) are large evergreen trees and will sufficiently screen the fencing and utility around the pole. Eleven trees are proposed to be removed as shown on sheet V3. However on sheets C2, C3, and C6 notes are located on the plan stating that the wooded area to the immediate south of the existing chain link fence will not be disturbed.
- .9 No more than one communication tower shall be constructed on a single tract of land.
- <u>Staff Comment/Finding</u>: The letter submitted by the applicant states that the proposed tower would be the only tower on the Bradley Middle School property. Staff found no other cell towers on the site.
- .10 If such a structure is located on a lot adjacent to a lot or lots located in a residential or mixed use district, it must be located at least 200 feet from all property lines adjacent to the residential or mixed use district(s).