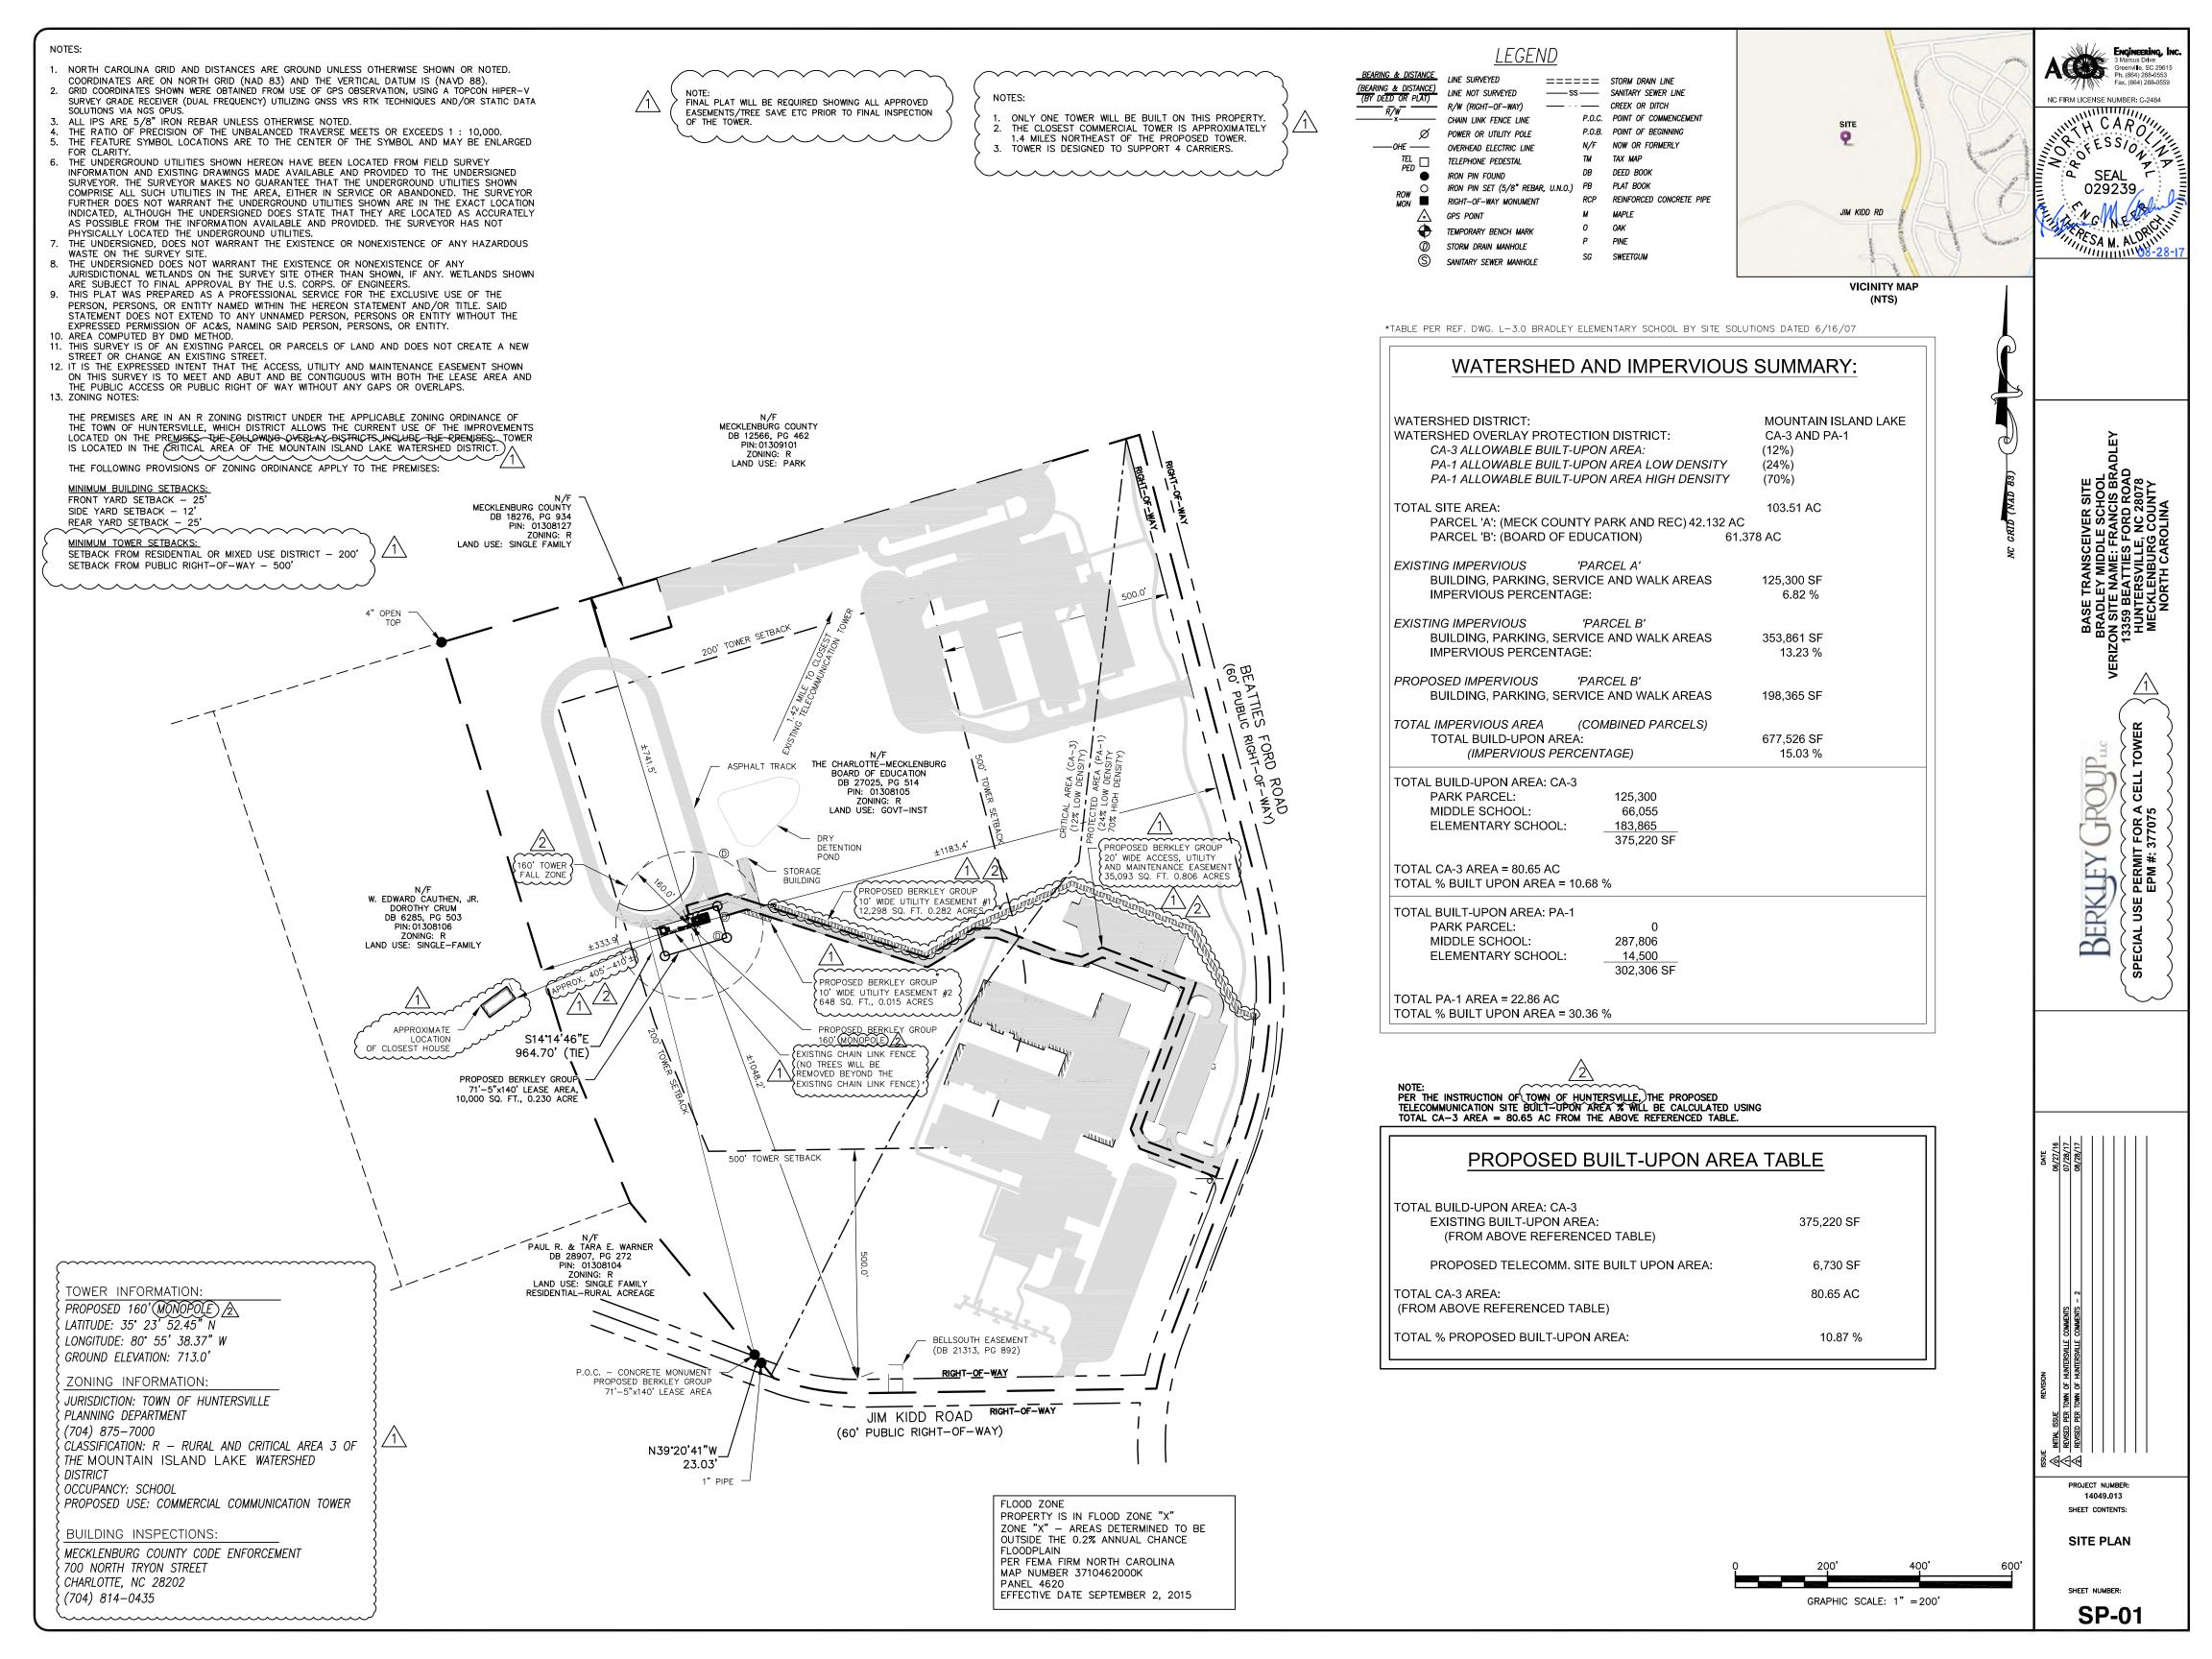

<u>Staff Comment/Finding</u>: The letter submitted by the applicant states that the owner intends to lease space to other carriers in good faith. The plans for the tower submitted shows spaces for 4 total carriers (co-locations) on sheet C4. The letter and tower plans are attached in your packet as reference.

towers. There is an existing cell tower 1.4 miles from the proposed location (north of the location near the corner of Beatties Ford Road and Gilead Road). Could co-location or signal strength improvements be made on that tower rather than installing a new tower? Could accessory co-locations such as on existing street light poles be used to improve service (or on the Richard Barry Park field lighting poles)? In regard to the propagation maps submitted, staff is not sure what is being represented by the colors and numbers shown. What is the condition of the signal strength in the area? Is it only Verizon that has a weaker signal there or is it for all carriers? Staff recommends more factual evidence be submitted showing the need for a new commercial tower at this location and that other options have been exhausted. Please find the letter and propagation maps attached in your agenda packets.

- .3 The entire facility must be aesthetically compatible with its environment. If not otherwise camouflaged, towers shall be of a coloration that will blend with the surroundings. Example: brown/green/gray.
- Staff Comment/Finding: The plans submitted previously showed the tower to be painted as a "Morning Fog" gray color on sheet C4. On the latest plan submitted, that information has been removed. From discussions with the applicant's engineer, the fog color was only meant for the antennae's shielding at the top of the tower. Since the shields are no longer proposed, the paint color label has been removed as well. According to the engineer, the color of the tower will be "galvanized gray". It is unclear however if this is a painted color meant to camouflage the tower or if it's the natural metallic color of the tower.
- .4 Fencing must be provided to secure the communication equipment on site. If chain link or similar fencing material is used on the site, an opaque screen shall be provided on the exterior side of the fence.
- Staff Comment/Finding: On sheet C2 of the submitted plans, the tower and ground utilities are shown to be surrounded by a chain link fence. On sheet C5 the fence is shown to be 8 feet tall with barbed wire on the top. On sheet C6, evergreen trees are proposed to be planted 8 feet tall at planting, with 10 feet of separation between trees.
- .5 All obsolete or unused facilities must be removed within 12 months of cessation of operations at the site.
- <u>Staff Comment/Finding:</u> The submitted letter states and acknowledges that all unused facilities must be removed within 12 months of cessation of operation.

- .6 No equipment, mobile or immobile, not used in direct support of the transmission or relay facility shall be stored or parked on the site unless repairs to the facility are being made.
- <u>Staff Comment/Finding:</u> The submitted letter states that no additional equipment will be stored or held at this facility.
- .7 Towers shall not be artificially lighted except to insure human safety as required by the Federal Aviation Administration (FAA) regulations. To the extent possible, tower lighting shall be located and directed to avoid flashing or shining into the interior spaces of dwellings.
- <u>Staff Comment/Finding:</u> On sheet C4, a note is placed on the plan that states "towers shall not be artificially lighted except to insure human safety as required by the FAA or FCC regulations".
- .8 An opaque screen expected to reach minimum 8' height at maturity shall be planted around the perimeter of the area occupied by the tower, security fencing, and auxiliary uses such as parking. In addition, existing onsite trees and other vegetation shall be preserved to the extent possible.
- Staff Comment/Finding: On sheet C6, evergreen trees are shown to be planted around the perimeter of the tower area planted 10 feet apart and 8 feet tall at planting. The evergreen trees proposed (either Eastern Red Cedar, Japanese Cedar, Green Giant Arborvitae) are large evergreen trees and will sufficiently screen the fencing and utility around the pole. Eleven trees are proposed to be removed as shown on sheet V3. However on sheets C2, C3, and C6 notes are located on the plan stating that the wooded area to the immediate south of the existing chain link fence will not be disturbed.
- .9 No more than one communication tower shall be constructed on a single tract of land.
- <u>Staff Comment/Finding</u>: The letter submitted by the applicant states that the proposed tower would be the only tower on the Bradley Middle School property. Staff found no other cell towers on the site.
- .10 If such a structure is located on a lot adjacent to a lot or lots located in a residential or mixed use district, it must be located at least 200 feet from all property lines adjacent to the residential or mixed use district(s).

- <u>Staff Comment/Finding</u>: Bradley Middle School is currently located on a property that is zoned Rural (R) and is surrounded by Rural residential zoning. On sheet V1 of the submitted plan, the pole is shown to be 333.9 feet from the nearest adjacent property line.
- .11 To be permitted as an incidental accessory use in any zoning district, a tower shall be camouflaged on, with, or in an existing or proposed conforming structure (e.g., inside religious institution steeple, on utility transmission line tower). A detailed site plan and structural elevations must be submitted to the Planning Department for approval. The affirmative decision of the Planning Department shall be based upon a determination that the proposed tower is so camouflaged as to be unnoticeable to the public; or if placed upon a utility transmission line tower, that the additional equipment would not further diminish the quality of the view from surrounding properties and public streets, nor would additional light(s) intrude upon the private interior or exterior living areas of existing dwellings.
- <u>Staff Comment/Finding</u>: The proposed cell tower is not considered an "incidental accessory use" permitted in any zoning district; therefore this section does not apply. The proposed facility is a stand-alone commercial communication tower.
- .12 Commercial Communication Towers in addition to meeting criteria 9.9.1-10 may be allowed in the Rural (R) district only if they meet the following criteria and are subject to a Special Use Permit, according to the procedures of Section 11.4.10:
- <u>Staff Comment/Finding:</u> Bradley Middle School is zoned Rural (R), thus the applicants have submitted the application for a Special Use Permit approval. All the requirements of 9.9.12 below apply to the proposed application.
  - a) The height of the commercial communication tower may not exceed 199 feet above ground level;

<u>Staff Comment/Finding:</u> Several sheets of the submitted plan show the tower to be 160 feet in height.

 b) The commercial communication tower may only be placed on properties in eight and a half (8.5) acres on a tract that existed as an eight and a half (8.5) acre tract or greater on February 6, 2012;

<u>Staff Comment/Finding</u>: The submitted plan shows the tower to be placed on the Bradley Middle School property which is 61 acres in size.

- c) The commercial communication tower must be set back a distance of at least 500 feet from any public right-of-way and 200 feet from any property line;
- <u>Staff Comment/Finding:</u> On sheet V1 of the submitted plan, the pole is shown to be 333.9 feet from the nearest property line and about 910 feet from the nearest public right of way (Jim Kidd Road).
  - d) The commercial communication tower may only be placed on a property where it will not require artificial illumination;
- <u>Staff Comment/Finding</u>: On sheet C4, a note is placed on the plan that states "towers shall not be artificially lighted except to insure human safety as required by the FAA or FCC regulations.
  - e) The commercial communication tower must provide technically-suitable space for at least four (4) users;
- <u>Staff Comment/Finding:</u> Sheet C4 of the submitted plans shows antennas for Verizon and 3 additional "future carriers" in conformance with the requirement.
  - f) The commercial communication tower must be set back a distance of at least the tower's fall zone, as certified by a North Carolina Professional Engineer, from any occupied structure.
- Staff Comment/Finding: Staff has not found any submitted information from an engineer on establishing the tower's fall zone. The notes on the plan label the fall zone as 160 feet, which coincides with the height of the monopole. However no engineered certification has been submitted. According to sheet V1 of the submitted plan, the proposed tower is 170 feet from an unoccupied storage building near the school track, and approximately 405 feet from the nearest occupied structure/house.
  - g) All commercial communication towers in the Rural district shall be constructed using a monopole design.
- <u>Staff Comment/Finding:</u> Sheet C-4 of the submitted plan shows the tower consisting of one singular pole with the antennas connected at the top and is labeled as a monopole design.

h) A new communication tower cannot be placed within a one mile radius of an existing tower.

<u>Staff Comment/Finding:</u> The submitted letter and sheet V1 of the plan state that the closest existing tower is 1.4 miles to the northeast of the subject site (near the intersection of Gilead Road and Beatties Ford Road).

#### **STAFF RECOMMENDATION:**

Staff cannot recommend approval at this time due to the missing evidence showing conformance to the following ordinance requirements:

- 1. Evidence stating co-location options have been exhausted per Article 9.9.2.
- 2. A submitted engineered fall zone certification per Article 9.9.12.F.
- 3. Camouflaging color verification. The applicant's representative stated the color of the tower will be "galvanized gray". Rather than the metallic color of the tower remaining, staff recommends the tower be painted a neutral earth tone in conformance with the intent of Article 9.9.3.

TOWER INFORMATION: PROPOSED 160' MONOPOLE /2 LATITUDE: 35° 23′ 52.45″ N LONGITUDE: 80° 55' 38.37" W GROUND ELEVATION: 713.0'

ZONING INFORMATION: JURISDICTION: TOWN OF HUNTERSVILLE

PLANNING DEPARTMENT (704) 875-7000 CLASSIFICATION: R - RURAL AND CRITICAL AREA 3 OF THE MOUNTAIN ISLAND LAKE WATERSHED DISTRICT

OCCUPANCY: SCHOOL PROPOSED USE: COMMERCIAL COMMUNICATION TOWER \_\_\_\_\_

**BUILDING INSPECTIONS:** 

MECKLENBURG COUNTY CODE ENFORCEMENT 700 NORTH TRYON STREET CHARLOTTE, NC 28202 (704) 814-0435

THIS COMMERCIAL SITE PLAN IS DEPENDENT ON THE APPROVAL OF SUP17-03. ALL CONDITIONS AND REQUIREMENTS OF THE SUP APPLY.