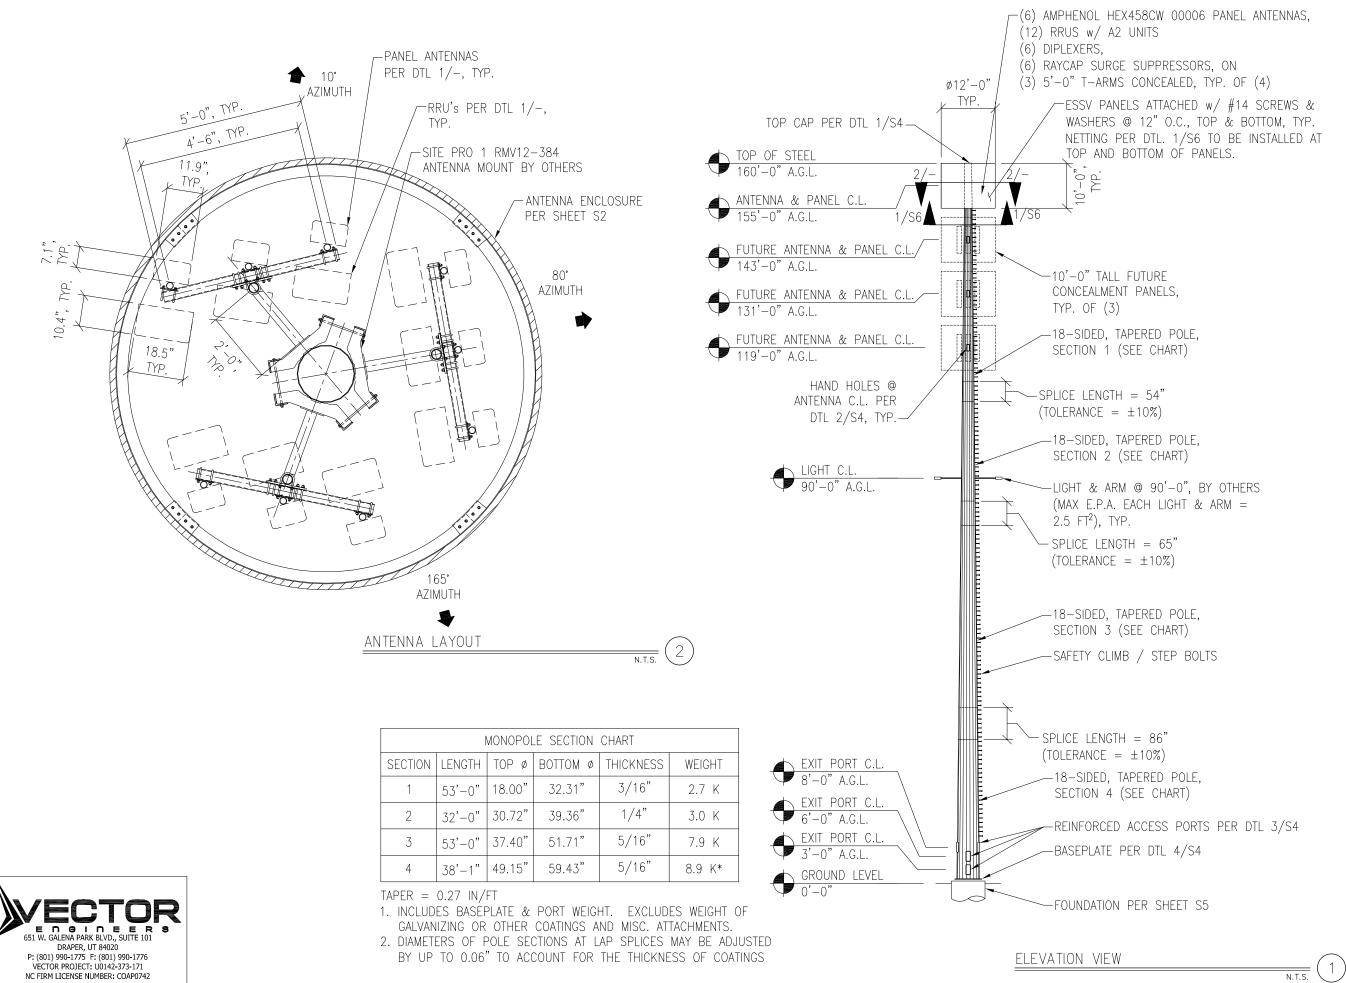

<u>Staff Comment/Finding</u>: The letter submitted by the applicant states that the owner intends to lease space to other carriers in good faith. The plans for the tower submitted shows spaces for 4 total carriers (co-locations) on sheet C4. The letter and tower plans are attached in your packet as reference.

- .3 The entire facility must be aesthetically compatible with its environment. If not otherwise camouflaged, towers shall be of a coloration that will blend with the surroundings. Example: brown/green/gray.
- Staff Comment/Finding: The plans submitted previously showed the tower to be painted as a "Morning Fog" gray color on sheet C4. On the latest plan submitted, that information has been removed. From discussions with the applicant's engineer, the fog color was only meant for the antennae's shielding at the top of the tower. Since the shields are no longer proposed, the paint color label has been removed as well. According to the engineer, the color of the tower will be "galvanized gray". It is unclear however if this is a painted color meant to camouflage the tower or if it's the natural metallic color of the tower.
- .4 Fencing must be provided to secure the communication equipment on site. If chain link or similar fencing material is used on the site, an opaque screen shall be provided on the exterior side of the fence.
- Staff Comment/Finding: On sheet C2 of the submitted plans, the tower and ground utilities are shown to be surrounded by a chain link fence. On sheet C5 the fence is shown to be 8 feet tall with barbed wire on the top. On sheet C6, evergreen trees are proposed to be planted 8 feet tall at planting, with 10 feet of separation between trees.
- .5 All obsolete or unused facilities must be removed within 12 months of cessation of operations at the site.
- <u>Staff Comment/Finding:</u> The submitted letter states and acknowledges that all unused facilities must be removed within 12 months of cessation of operation.

- .6 No equipment, mobile or immobile, not used in direct support of the transmission or relay facility shall be stored or parked on the site unless repairs to the facility are being made.
- <u>Staff Comment/Finding:</u> The submitted letter states that no additional equipment will be stored or held at this facility.
- .7 Towers shall not be artificially lighted except to insure human safety as required by the Federal Aviation Administration (FAA) regulations. To the extent possible, tower lighting shall be located and directed to avoid flashing or shining into the interior spaces of dwellings.
- <u>Staff Comment/Finding:</u> On sheet C4, a note is placed on the plan that states "towers shall not be artificially lighted except to insure human safety as required by the FAA or FCC regulations".
- .8 An opaque screen expected to reach minimum 8' height at maturity shall be planted around the perimeter of the area occupied by the tower, security fencing, and auxiliary uses such as parking. In addition, existing onsite trees and other vegetation shall be preserved to the extent possible.
- Staff Comment/Finding: On sheet C6, evergreen trees are shown to be planted around the perimeter of the tower area planted 10 feet apart and 8 feet tall at planting. The evergreen trees proposed (either Eastern Red Cedar, Japanese Cedar, Green Giant Arborvitae) are large evergreen trees and will sufficiently screen the fencing and utility around the pole. Eleven trees are proposed to be removed as shown on sheet V3. However on sheets C2, C3, and C6 notes are located on the plan stating that the wooded area to the immediate south of the existing chain link fence will not be disturbed.
- .9 No more than one communication tower shall be constructed on a single tract of land.
- <u>Staff Comment/Finding</u>: The letter submitted by the applicant states that the proposed tower would be the only tower on the Bradley Middle School property. Staff found no other cell towers on the site.
- .10 If such a structure is located on a lot adjacent to a lot or lots located in a residential or mixed use district, it must be located at least 200 feet from all property lines adjacent to the residential or mixed use district(s).

- <u>Staff Comment/Finding</u>: Bradley Middle School is currently located on a property that is zoned Rural (R) and is surrounded by Rural residential zoning. On sheet V1 of the submitted plan, the pole is shown to be 333.9 feet from the nearest adjacent property line.
- .11 To be permitted as an incidental accessory use in any zoning district, a tower shall be camouflaged on, with, or in an existing or proposed conforming structure (e.g., inside religious institution steeple, on utility transmission line tower). A detailed site plan and structural elevations must be submitted to the Planning Department for approval. The affirmative decision of the Planning Department shall be based upon a determination that the proposed tower is so camouflaged as to be unnoticeable to the public; or if placed upon a utility transmission line tower, that the additional equipment would not further diminish the quality of the view from surrounding properties and public streets, nor would additional light(s) intrude upon the private interior or exterior living areas of existing dwellings.
- <u>Staff Comment/Finding</u>: The proposed cell tower is not considered an "incidental accessory use" permitted in any zoning district; therefore this section does not apply. The proposed facility is a stand-alone commercial communication tower.
- .12 Commercial Communication Towers in addition to meeting criteria 9.9.1-10 may be allowed in the Rural (R) district only if they meet the following criteria and are subject to a Special Use Permit, according to the procedures of Section 11.4.10:
- <u>Staff Comment/Finding:</u> Bradley Middle School is zoned Rural (R), thus the applicants have submitted the application for a Special Use Permit approval. All the requirements of 9.9.12 below apply to the proposed application.
  - a) The height of the commercial communication tower may not exceed 199 feet above ground level;

<u>Staff Comment/Finding:</u> Several sheets of the submitted plan show the tower to be 160 feet in height.

 b) The commercial communication tower may only be placed on properties in eight and a half (8.5) acres on a tract that existed as an eight and a half (8.5) acre tract or greater on February 6, 2012;

<u>Staff Comment/Finding</u>: The submitted plan shows the tower to be placed on the Bradley Middle School property which is 61 acres in size.

- c) The commercial communication tower must be set back a distance of at least 500 feet from any public right-of-way and 200 feet from any property line;
- <u>Staff Comment/Finding:</u> On sheet V1 of the submitted plan, the pole is shown to be 333.9 feet from the nearest property line and about 910 feet from the nearest public right of way (Jim Kidd Road).
  - d) The commercial communication tower may only be placed on a property where it will not require artificial illumination;
- <u>Staff Comment/Finding</u>: On sheet C4, a note is placed on the plan that states "towers shall not be artificially lighted except to insure human safety as required by the FAA or FCC regulations.
  - e) The commercial communication tower must provide technically-suitable space for at least four (4) users;
- <u>Staff Comment/Finding:</u> Sheet C4 of the submitted plans shows antennas for Verizon and 3 additional "future carriers" in conformance with the requirement.
  - f) The commercial communication tower must be set back a distance of at least the tower's fall zone, as certified by a North Carolina Professional Engineer, from any occupied structure.
- Staff Comment/Finding: Staff has not found any submitted information from an engineer on establishing the tower's fall zone. The notes on the plan label the fall zone as 160 feet, which coincides with the height of the monopole. However no engineered certification has been submitted. According to sheet V1 of the submitted plan, the proposed tower is 170 feet from an unoccupied storage building near the school track, and approximately 405 feet from the nearest occupied structure/house.
  - g) All commercial communication towers in the Rural district shall be constructed using a monopole design.
- <u>Staff Comment/Finding:</u> Sheet C-4 of the submitted plan shows the tower consisting of one singular pole with the antennas connected at the top and is labeled as a monopole design.

h) A new communication tower cannot be placed within a one mile radius of an existing tower.

<u>Staff Comment/Finding:</u> The submitted letter and sheet V1 of the plan state that the closest existing tower is 1.4 miles to the northeast of the subject site (near the intersection of Gilead Road and Beatties Ford Road).