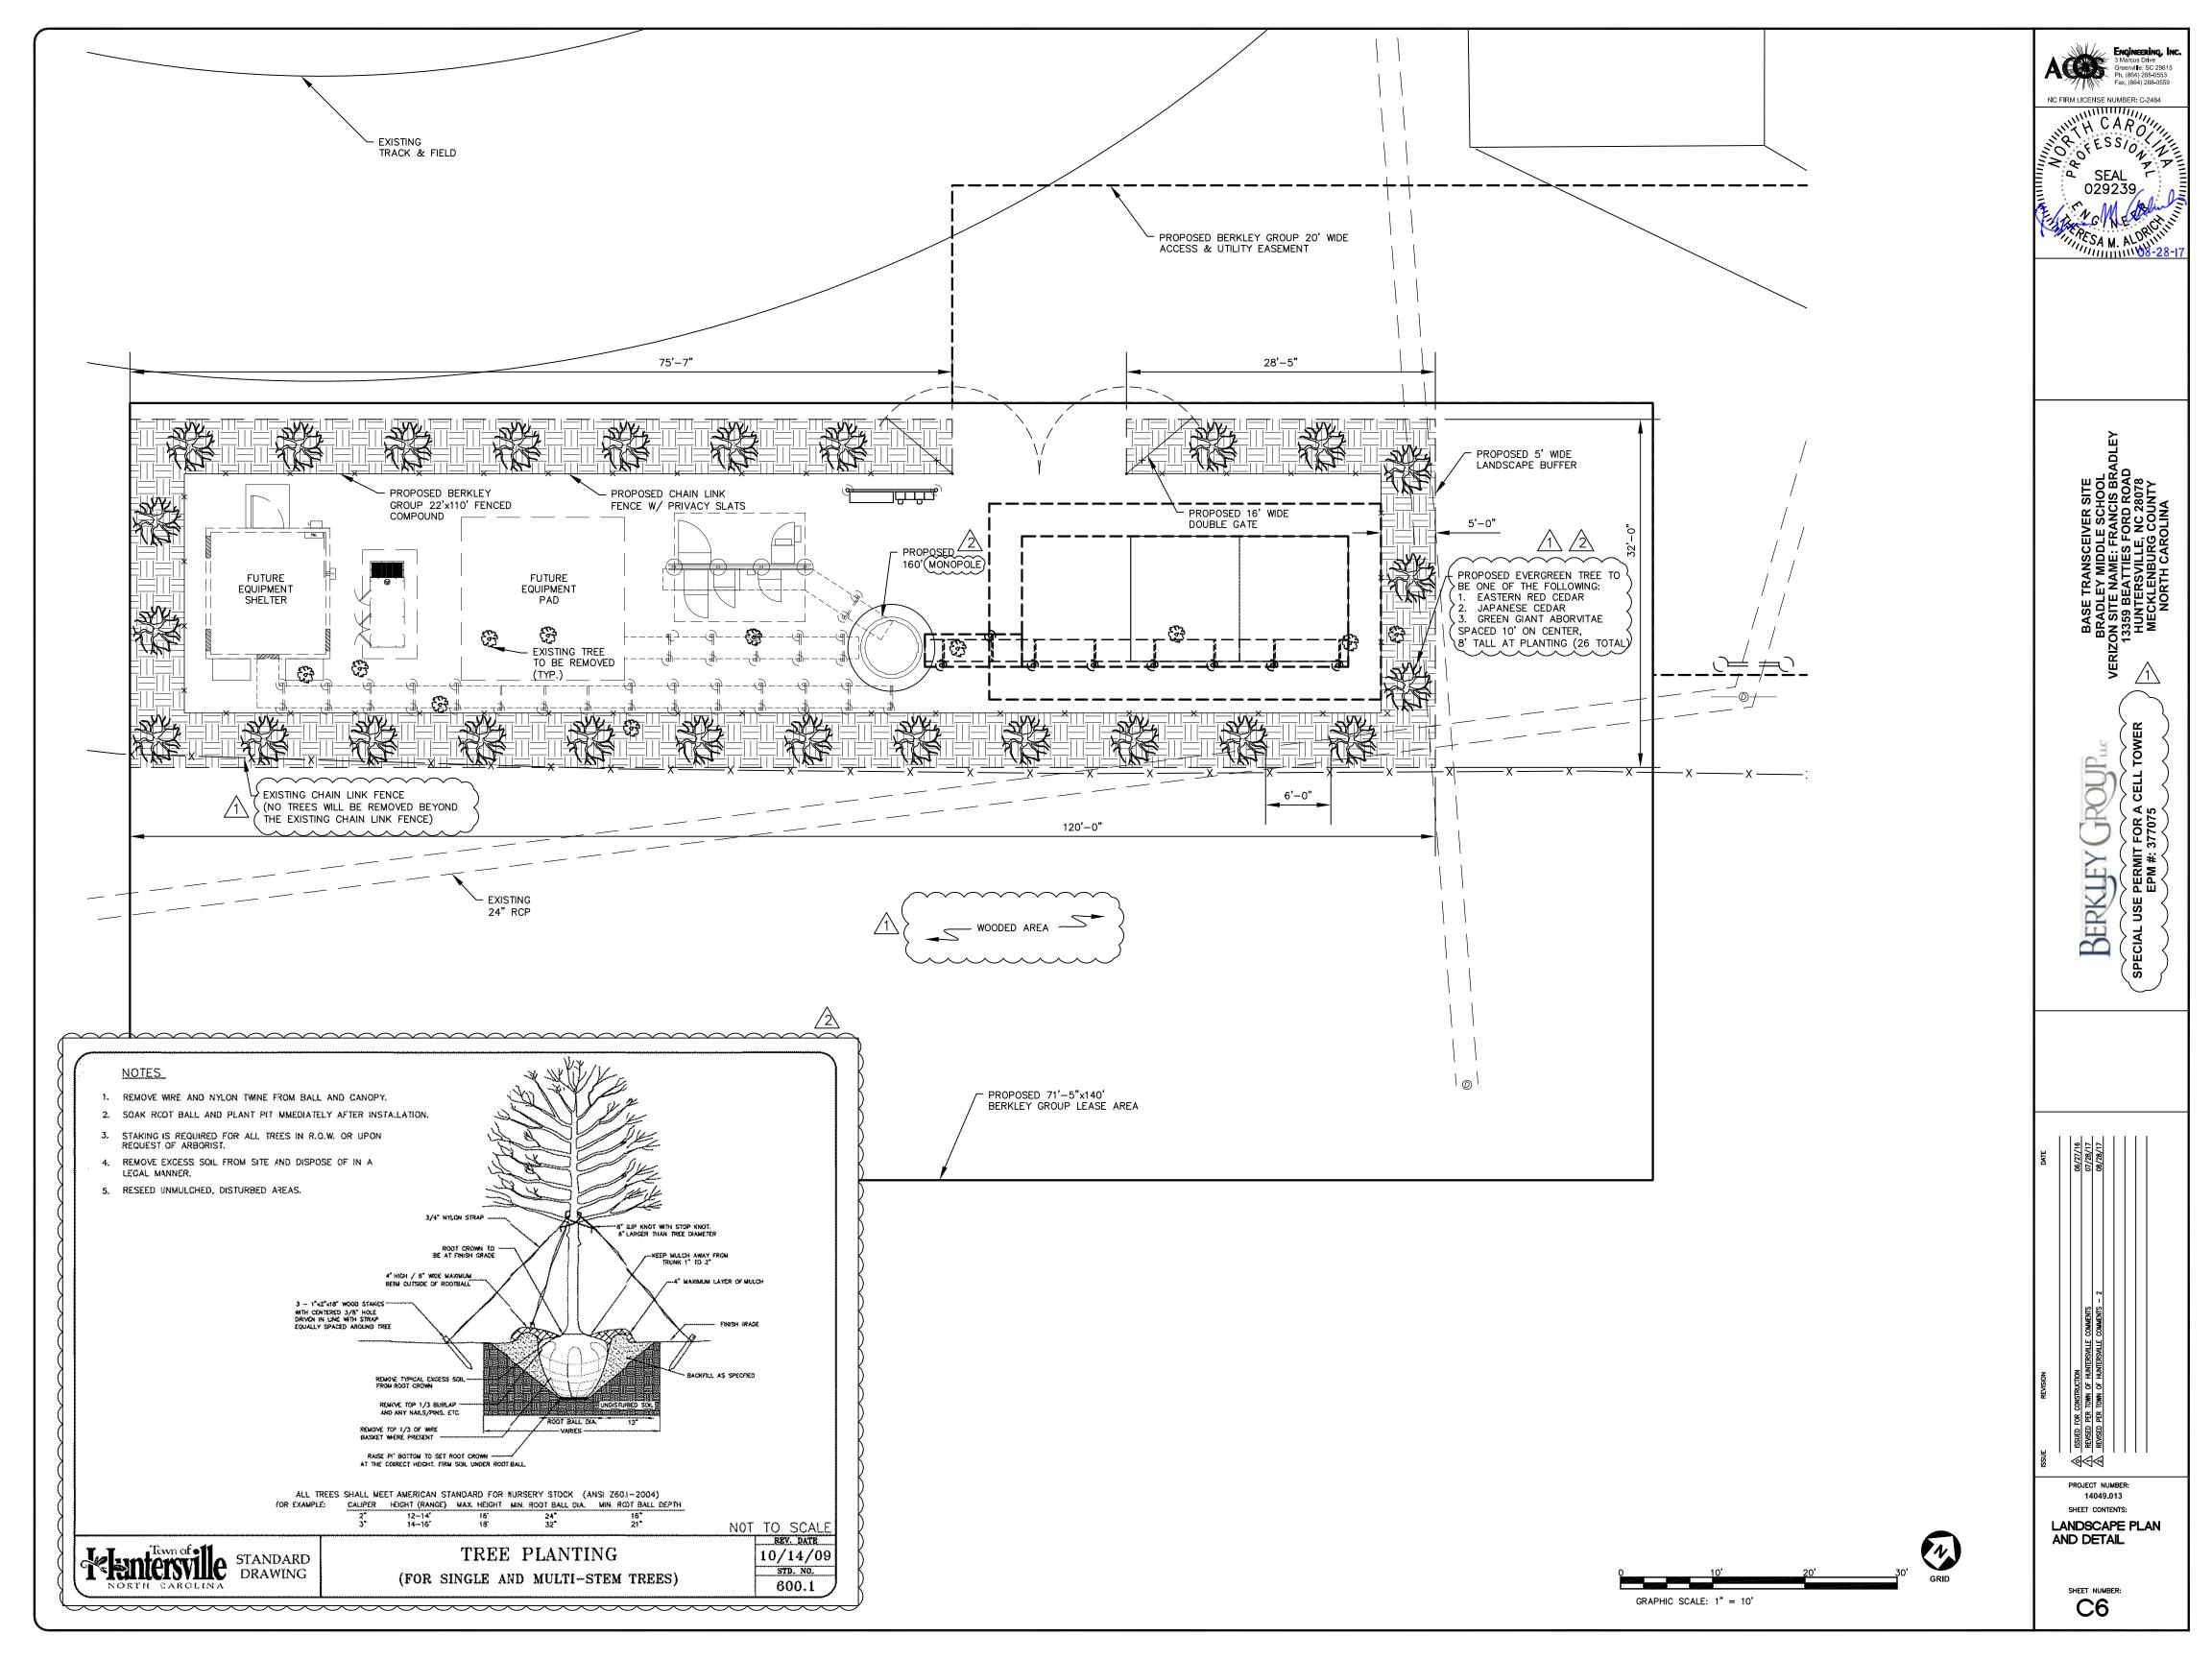

- .3 The entire facility must be aesthetically compatible with its environment. If not otherwise camouflaged, towers shall be of a coloration that will blend with the surroundings. Example: brown/green/gray.
- Staff Comment/Finding: The plans submitted previously showed the tower to be painted as a "Morning Fog" gray color on sheet C4. On the latest plan submitted, that information has been removed. From discussions with the applicant's engineer, the fog color was only meant for the antennae's shielding at the top of the tower. Since the shields are no longer proposed, the paint color label has been removed as well. According to the engineer, the color of the tower will be "galvanized gray". It is unclear however if this is a painted color meant to camouflage the tower or if it's the natural metallic color of the tower.
- .4 Fencing must be provided to secure the communication equipment on site. If chain link or similar fencing material is used on the site, an opaque screen shall be provided on the exterior side of the fence.
- Staff Comment/Finding: On sheet C2 of the submitted plans, the tower and ground utilities are shown to be surrounded by a chain link fence. On sheet C5 the fence is shown to be 8 feet tall with barbed wire on the top. On sheet C6, evergreen trees are proposed to be planted 8 feet tall at planting, with 10 feet of separation between trees.
- .5 All obsolete or unused facilities must be removed within 12 months of cessation of operations at the site.
- <u>Staff Comment/Finding:</u> The submitted letter states and acknowledges that all unused facilities must be removed within 12 months of cessation of operation.

- .6 No equipment, mobile or immobile, not used in direct support of the transmission or relay facility shall be stored or parked on the site unless repairs to the facility are being made.
- <u>Staff Comment/Finding:</u> The submitted letter states that no additional equipment will be stored or held at this facility.
- .7 Towers shall not be artificially lighted except to insure human safety as required by the Federal Aviation Administration (FAA) regulations. To the extent possible, tower lighting shall be located and directed to avoid flashing or shining into the interior spaces of dwellings.
- <u>Staff Comment/Finding:</u> On sheet C4, a note is placed on the plan that states "towers shall not be artificially lighted except to insure human safety as required by the FAA or FCC regulations".
- .8 An opaque screen expected to reach minimum 8' height at maturity shall be planted around the perimeter of the area occupied by the tower, security fencing, and auxiliary uses such as parking. In addition, existing onsite trees and other vegetation shall be preserved to the extent possible.
- Staff Comment/Finding: On sheet C6, evergreen trees are shown to be planted around the perimeter of the tower area planted 10 feet apart and 8 feet tall at planting. The evergreen trees proposed (either Eastern Red Cedar, Japanese Cedar, Green Giant Arborvitae) are large evergreen trees and will sufficiently screen the fencing and utility around the pole. Eleven trees are proposed to be removed as shown on sheet V3. However on sheets C2, C3, and C6 notes are located on the plan stating that the wooded area to the immediate south of the existing chain link fence will not be disturbed.
- .9 No more than one communication tower shall be constructed on a single tract of land.
- <u>Staff Comment/Finding</u>: The letter submitted by the applicant states that the proposed tower would be the only tower on the Bradley Middle School property. Staff found no other cell towers on the site.
- .10 If such a structure is located on a lot adjacent to a lot or lots located in a residential or mixed use district, it must be located at least 200 feet from all property lines adjacent to the residential or mixed use district(s).

- <u>Staff Comment/Finding</u>: Bradley Middle School is currently located on a property that is zoned Rural (R) and is surrounded by Rural residential zoning. On sheet V1 of the submitted plan, the pole is shown to be 333.9 feet from the nearest adjacent property line.
- .11 To be permitted as an incidental accessory use in any zoning district, a tower shall be camouflaged on, with, or in an existing or proposed conforming structure (e.g., inside religious institution steeple, on utility transmission line tower). A detailed site plan and structural elevations must be submitted to the Planning Department for approval. The affirmative decision of the Planning Department shall be based upon a determination that the proposed tower is so camouflaged as to be unnoticeable to the public; or if placed upon a utility transmission line tower, that the additional equipment would not further diminish the quality of the view from surrounding properties and public streets, nor would additional light(s) intrude upon the private interior or exterior living areas of existing dwellings.
- <u>Staff Comment/Finding</u>: The proposed cell tower is not considered an "incidental accessory use" permitted in any zoning district; therefore this section does not apply. The proposed facility is a stand-alone commercial communication tower.
- .12 Commercial Communication Towers in addition to meeting criteria 9.9.1-10 may be allowed in the Rural (R) district only if they meet the following criteria and are subject to a Special Use Permit, according to the procedures of Section 11.4.10:
- <u>Staff Comment/Finding:</u> Bradley Middle School is zoned Rural (R), thus the applicants have submitted the application for a Special Use Permit approval. All the requirements of 9.9.12 below apply to the proposed application.
  - a) The height of the commercial communication tower may not exceed 199 feet above ground level;

<u>Staff Comment/Finding</u>: The submitted plan shows the tower to be placed on the Bradley Middle School property which is 61 acres in size.

- c) The commercial communication tower must be set back a distance of at least 500 feet from any public right-of-way and 200 feet from any property line;
- <u>Staff Comment/Finding:</u> On sheet V1 of the submitted plan, the pole is shown to be 333.9 feet from the nearest property line and about 910 feet from the nearest public right of way (Jim Kidd Road).
  - d) The commercial communication tower may only be placed on a property where it will not require artificial illumination;
- <u>Staff Comment/Finding</u>: On sheet C4, a note is placed on the plan that states "towers shall not be artificially lighted except to insure human safety as required by the FAA or FCC regulations.
  - e) The commercial communication tower must provide technically-suitable space for at least four (4) users;
- <u>Staff Comment/Finding:</u> Sheet C4 of the submitted plans shows antennas for Verizon and 3 additional "future carriers" in conformance with the requirement.
  - f) The commercial communication tower must be set back a distance of at least the tower's fall zone, as certified by a North Carolina Professional Engineer, from any occupied structure.
- Staff Comment/Finding: Staff has not found any submitted information from an engineer on establishing the tower's fall zone. The notes on the plan label the fall zone as 160 feet, which coincides with the height of the monopole. However no engineered certification has been submitted. According to sheet V1 of the submitted plan, the proposed tower is 170 feet from an unoccupied storage building near the school track, and approximately 405 feet from the nearest occupied structure/house.
  - g) All commercial communication towers in the Rural district shall be constructed using a monopole design.
- <u>Staff Comment/Finding:</u> Sheet C-4 of the submitted plan shows the tower consisting of one singular pole with the antennas connected at the top and is labeled as a monopole design.

h) A new communication tower cannot be placed within a one mile radius of an existing tower.

<u>Staff Comment/Finding:</u> The submitted letter and sheet V1 of the plan state that the closest existing tower is 1.4 miles to the northeast of the subject site (near the intersection of Gilead Road and Beatties Ford Road).