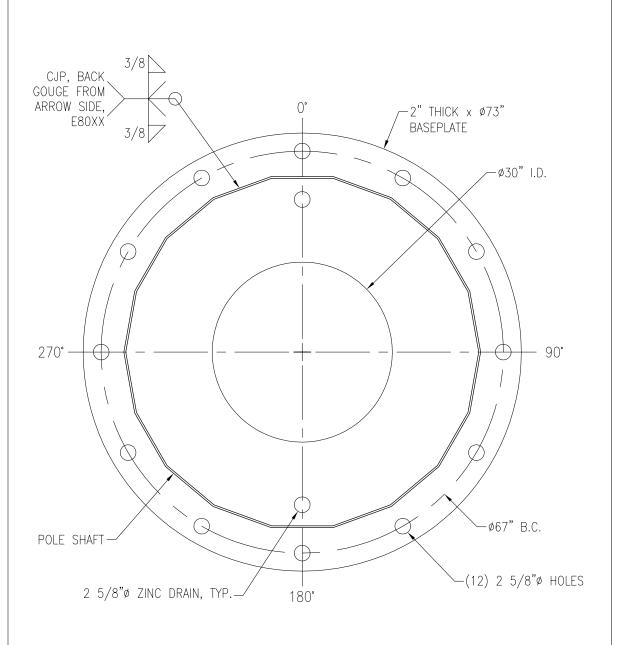

BER: COAP0742





3034-A ASHLEY PHOSPHATE RD. NORTH CHARLESTON, SC 29418 P: (800)-755-0689 F: (843)-207-0207 WWW.STEALTHCONCEALMENT.COM

PROPRIETARY INFORMATION
THE INFORMATION CONTAINED WITHIN THIS
DRAWING SET IS PROPRIETARY & CONFIDENTIAL BY NATURE. ANY USE OR DISCLOSURE OTHER THAN THAT WHICH RELATES TO STEALTH® CONCEALMENT SOLUTIONS, INC IS STRICTLY PROHIBITED.



DRAWING <u>NOT</u> TO SCALE. UNLESS SPECIFIED OTHERWISE DIMENSIONS SHOWN ARE IN INCHES TOLERANCES

SCHOOL

**DETAILS** 

13345 BEATTIES FORD ROAD HUNTERSVILLE, NC LEY GROUP BRADLEY MIDDLE SCI BERKLE SITE: BF

JOB #: BG16-00460W-05R3
DRAWN: WAM-VSE
DESIGNED: TAJ-VSE
REVISED:

**S**3 4/6/17

REVISION

0

N.T.S.

DRAPER, UT 84020 P: (801) 990-1775 F: (801) 990-1776 VECTOR PROJECT: U0142-373-171 NC FIRM LICENSE NUMBER: COAP0742





SECTION VIEW @ 8'-0" A.G.L.



@ 6'-0" & 3'-0" A.G.L.



ELEVATION VIEW

REINFORCED ACCESS PORTS

3







SECTION VIEW, ALL OTHER PORTS



N.T.S.

ELEVATION VIEW HAND HOLES

3034-A ASHLEY PHOSPHATE RD. NORTH CHARLESTON, SC 29418

P: (800)-755-0689 F: (843)-207-0207 WWW.STEALTHCONCEALMENT.COM

PROPRIETARY INFORMATION
THE INFORMATION CONTAINED WITHIN THIS
DRAWING SET IS PROPRIETARY & CONFIDENTIAL BY NATURE. ANY USE OR DISCLOSURE OTHER THAN THAT WHICH RELATES TO STEALTH® CONCEALMENT SOLUTIONS, INC IS STRICTLY PROHIBITED.



DRAWING NOT TO SCALE. UNLESS SPECIFIED OTHERWISE DIMENSIONS SHOWN ARE IN INCHES TOLERANCES

**DETAILS** 

BERKLEY GROUP, L SITE: BRADLEY MIDDLE SCHOOL

13345 BEATTIES FORD ROAD HUNTERSVILLE, NC

JOB #: BG16-00460W-05R3
DRAWN: WAM-VSE
DESIGNED: TAJ-VSE
REVISED: <u>S4</