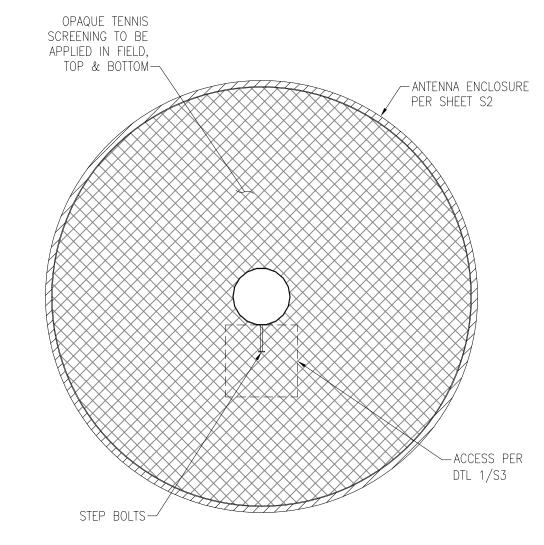

- .3 The entire facility must be aesthetically compatible with its environment. If not otherwise camouflaged, towers shall be of a coloration that will blend with the surroundings. Example: brown/green/gray.
- Staff Comment/Finding: The plans submitted previously showed the tower to be painted as a "Morning Fog" gray color on sheet C4. On the latest plan submitted, that information has been removed. From discussions with the applicant's engineer, the fog color was only meant for the antennae's shielding at the top of the tower. Since the shields are no longer proposed, the paint color label has been removed as well. According to the engineer, the color of the tower will be "galvanized gray". It is unclear however if this is a painted color meant to camouflage the tower or if it's the natural metallic color of the tower.
- .4 Fencing must be provided to secure the communication equipment on site. If chain link or similar fencing material is used on the site, an opaque screen shall be provided on the exterior side of the fence.
- Staff Comment/Finding: On sheet C2 of the submitted plans, the tower and ground utilities are shown to be surrounded by a chain link fence. On sheet C5 the fence is shown to be 8 feet tall with barbed wire on the top. On sheet C6, evergreen trees are proposed to be planted 8 feet tall at planting, with 10 feet of separation between trees.
- .5 All obsolete or unused facilities must be removed within 12 months of cessation of operations at the site.
- <u>Staff Comment/Finding:</u> The submitted letter states and acknowledges that all unused facilities must be removed within 12 months of cessation of operation.