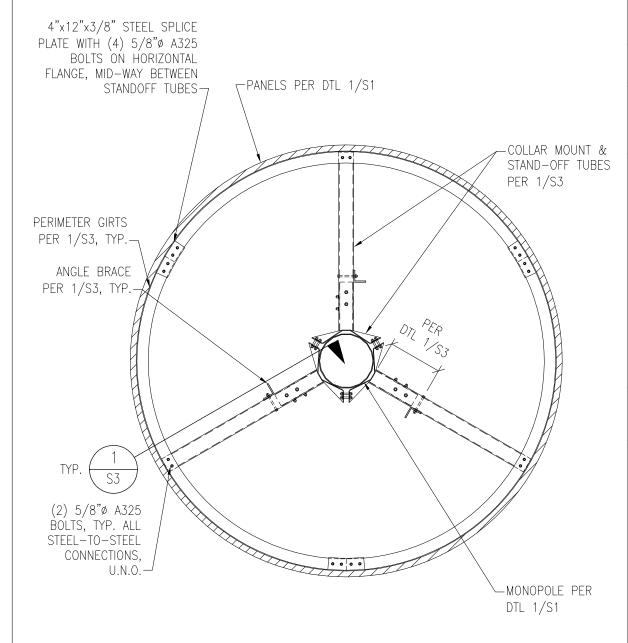

<u>Staff Comment/Finding</u>: The submitted plan shows the tower to be placed on the Bradley Middle School property which is 61 acres in size.

- c) The commercial communication tower must be set back a distance of at least 500 feet from any public right-of-way and 200 feet from any property line;
- <u>Staff Comment/Finding:</u> On sheet V1 of the submitted plan, the pole is shown to be 333.9 feet from the nearest property line and about 910 feet from the nearest public right of way (Jim Kidd Road).
  - d) The commercial communication tower may only be placed on a property where it will not require artificial illumination;
- <u>Staff Comment/Finding</u>: On sheet C4, a note is placed on the plan that states "towers shall not be artificially lighted except to insure human safety as required by the FAA or FCC regulations.
  - e) The commercial communication tower must provide technically-suitable space for at least four (4) users;
- <u>Staff Comment/Finding:</u> Sheet C4 of the submitted plans shows antennas for Verizon and 3 additional "future carriers" in conformance with the requirement.
  - f) The commercial communication tower must be set back a distance of at least the tower's fall zone, as certified by a North Carolina Professional Engineer, from any occupied structure.
- Staff Comment/Finding: Staff has not found any submitted information from an engineer on establishing the tower's fall zone. The notes on the plan label the fall zone as 160 feet, which coincides with the height of the monopole. However no engineered certification has been submitted. According to sheet V1 of the submitted plan, the proposed tower is 170 feet from an unoccupied storage building near the school track, and approximately 405 feet from the nearest occupied structure/house.
  - g) All commercial communication towers in the Rural district shall be constructed using a monopole design.
- <u>Staff Comment/Finding:</u> Sheet C-4 of the submitted plan shows the tower consisting of one singular pole with the antennas connected at the top and is labeled as a monopole design.

h) A new communication tower cannot be placed within a one mile radius of an existing tower.

<u>Staff Comment/Finding:</u> The submitted letter and sheet V1 of the plan state that the closest existing tower is 1.4 miles to the northeast of the subject site (near the intersection of Gilead Road and Beatties Ford Road).