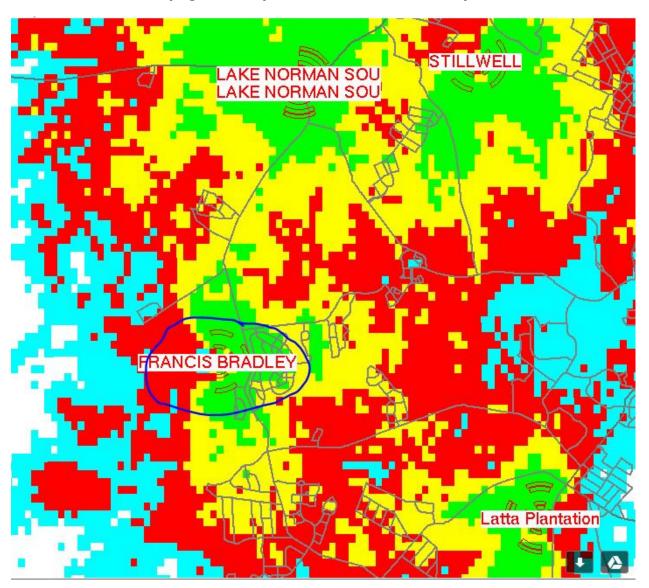

Staff Comment/Finding: The letter submitted by the applicant includes "propagation maps" that staff believes is intended to show the Verizon signal strength in the area before and after the installation of the tower. Staff does not believe the information provided however answers the question on whether or not there are other suitable locations available on existing communication

towers. There is an existing cell tower 1.4 miles from the proposed location (north of the location near the corner of Beatties Ford Road and Gilead Road). Could co-location or signal strength improvements be made on that tower rather than installing a new tower? Could accessory co-locations such as on existing street light poles be used to improve service (or on the Richard Barry Park field lighting poles)? In regard to the propagation maps submitted, staff is not sure what is being represented by the colors and numbers shown. What is the condition of the signal strength in the area? Is it only Verizon that has a weaker signal there or is it for all carriers? Staff recommends more factual evidence be submitted showing the need for a new commercial tower at this location and that other options have been exhausted. Please find the letter and propagation maps attached in your agenda packets.