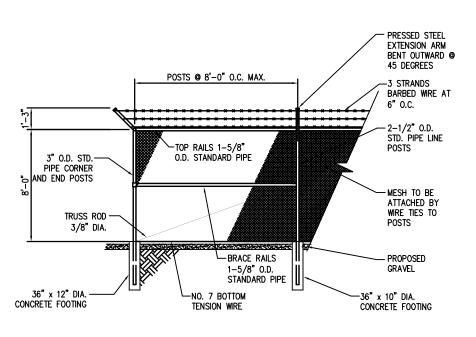

- .3 The entire facility must be aesthetically compatible with its environment. If not otherwise camouflaged, towers shall be of a coloration that will blend with the surroundings. Example: brown/green/gray.
- Staff Comment/Finding: The plans submitted previously showed the tower to be painted as a "Morning Fog" gray color on sheet C4. On the latest plan submitted, that information has been removed. From discussions with the applicant's engineer, the fog color was only meant for the antennae's shielding at the top of the tower. Since the shields are no longer proposed, the paint color label has been removed as well. According to the engineer, the color of the tower will be "galvanized gray". It is unclear however if this is a painted color meant to camouflage the tower or if it's the natural metallic color of the tower.
- .4 Fencing must be provided to secure the communication equipment on site. If chain link or similar fencing material is used on the site, an opaque screen shall be provided on the exterior side of the fence.
- Staff Comment/Finding: On sheet C2 of the submitted plans, the tower and ground utilities are shown to be surrounded by a chain link fence. On sheet C5 the fence is shown to be 8 feet tall with barbed wire on the top. On sheet C6, evergreen trees are proposed to be planted 8 feet tall at planting, with 10 feet of separation between trees.
- .5 All obsolete or unused facilities must be removed within 12 months of cessation of operations at the site.
- <u>Staff Comment/Finding:</u> The submitted letter states and acknowledges that all unused facilities must be removed within 12 months of cessation of operation.

- .6 No equipment, mobile or immobile, not used in direct support of the transmission or relay facility shall be stored or parked on the site unless repairs to the facility are being made.
- <u>Staff Comment/Finding:</u> The submitted letter states that no additional equipment will be stored or held at this facility.
- .7 Towers shall not be artificially lighted except to insure human safety as required by the Federal Aviation Administration (FAA) regulations. To the extent possible, tower lighting shall be located and directed to avoid flashing or shining into the interior spaces of dwellings.
- <u>Staff Comment/Finding:</u> On sheet C4, a note is placed on the plan that states "towers shall not be artificially lighted except to insure human safety as required by the FAA or FCC regulations".
- .8 An opaque screen expected to reach minimum 8' height at maturity shall be planted around the perimeter of the area occupied by the tower, security fencing, and auxiliary uses such as parking. In addition, existing onsite trees and other vegetation shall be preserved to the extent possible.
- Staff Comment/Finding: On sheet C6, evergreen trees are shown to be planted around the perimeter of the tower area planted 10 feet apart and 8 feet tall at planting. The evergreen trees proposed (either Eastern Red Cedar, Japanese Cedar, Green Giant Arborvitae) are large evergreen trees and will sufficiently screen the fencing and utility around the pole. Eleven trees are proposed to be removed as shown on sheet V3. However on sheets C2, C3, and C6 notes are located on the plan stating that the wooded area to the immediate south of the existing chain link fence will not be disturbed.
- .9 No more than one communication tower shall be constructed on a single tract of land.
- <u>Staff Comment/Finding</u>: The letter submitted by the applicant states that the proposed tower would be the only tower on the Bradley Middle School property. Staff found no other cell towers on the site.
- .10 If such a structure is located on a lot adjacent to a lot or lots located in a residential or mixed use district, it must be located at least 200 feet from all property lines adjacent to the residential or mixed use district(s).