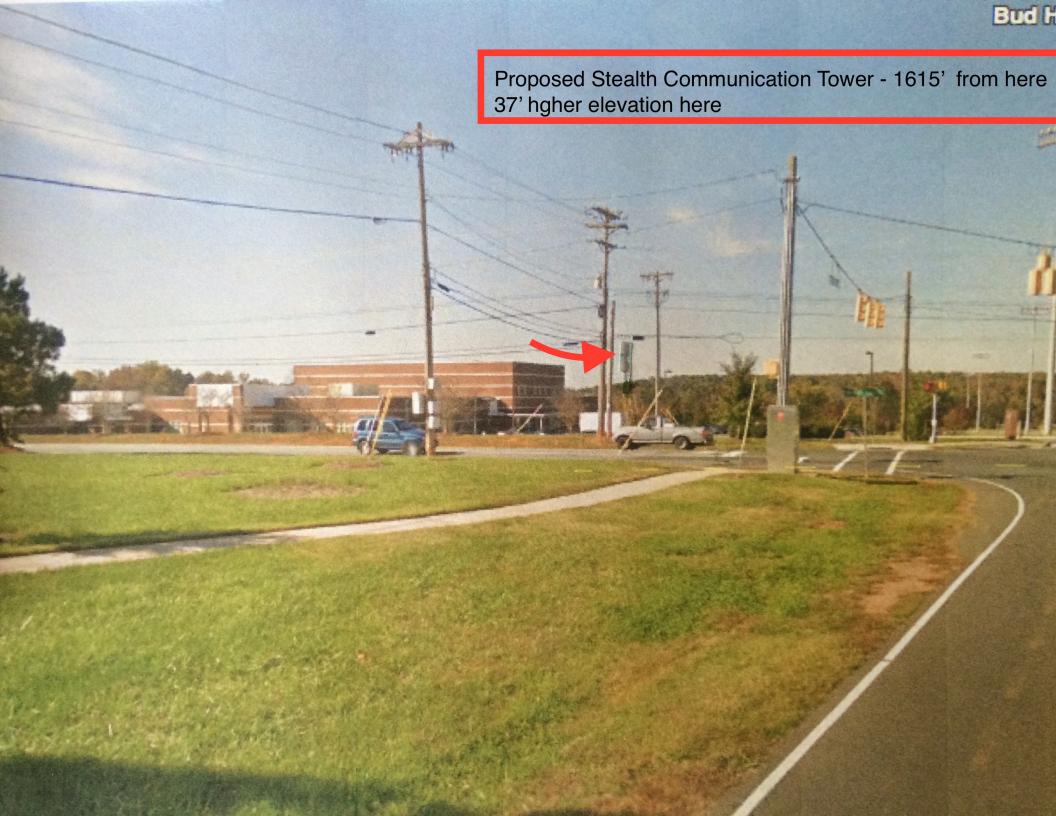

Staff Comment/Finding: The letter submitted by the applicant includes "propagation maps" that staff believes is intended to show the Verizon signal strength in the area before and after the installation of the tower. Staff does not believe the information provided however answers the question on whether or not there are other suitable locations available on existing communication

towers. There is an existing cell tower 1.4 miles from the proposed location (north of the location near the corner of Beatties Ford Road and Gilead Road). Could co-location or signal strength improvements be made on that tower rather than installing a new tower? Could accessory co-locations such as on existing street light poles be used to improve service (or on the Richard Barry Park field lighting poles)? In regard to the propagation maps submitted, staff is not sure what is being represented by the colors and numbers shown. What is the condition of the signal strength in the area? Is it only Verizon that has a weaker signal there or is it for all carriers? Staff recommends more factual evidence be submitted showing the need for a new commercial tower at this location and that other options have been exhausted. Please find the letter and propagation maps attached in your agenda packets.

h) A new communication tower cannot be placed within a one mile radius of an existing tower.

<u>Staff Comment/Finding:</u> The submitted letter and sheet V1 of the plan state that the closest existing tower is 1.4 miles to the northeast of the subject site (near the intersection of Gilead Road and Beatties Ford Road).