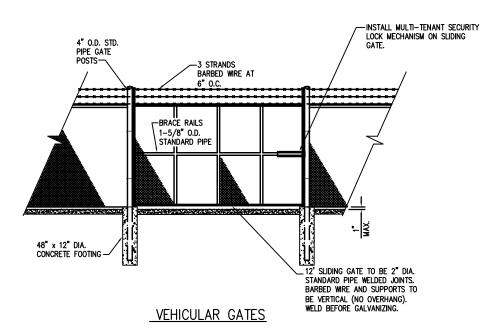

- .3 The entire facility must be aesthetically compatible with its environment. If not otherwise camouflaged, towers shall be of a coloration that will blend with the surroundings. Example: brown/green/gray.
- Staff Comment/Finding: The plans submitted previously showed the tower to be painted as a "Morning Fog" gray color on sheet C4. On the latest plan submitted, that information has been removed. From discussions with the applicant's engineer, the fog color was only meant for the antennae's shielding at the top of the tower. Since the shields are no longer proposed, the paint color label has been removed as well. According to the engineer, the color of the tower will be "galvanized gray". It is unclear however if this is a painted color meant to camouflage the tower or if it's the natural metallic color of the tower.
- .4 Fencing must be provided to secure the communication equipment on site. If chain link or similar fencing material is used on the site, an opaque screen shall be provided on the exterior side of the fence.
- Staff Comment/Finding: On sheet C2 of the submitted plans, the tower and ground utilities are shown to be surrounded by a chain link fence. On sheet C5 the fence is shown to be 8 feet tall with barbed wire on the top. On sheet C6, evergreen trees are proposed to be planted 8 feet tall at planting, with 10 feet of separation between trees.
- .5 All obsolete or unused facilities must be removed within 12 months of cessation of operations at the site.
- <u>Staff Comment/Finding:</u> The submitted letter states and acknowledges that all unused facilities must be removed within 12 months of cessation of operation.