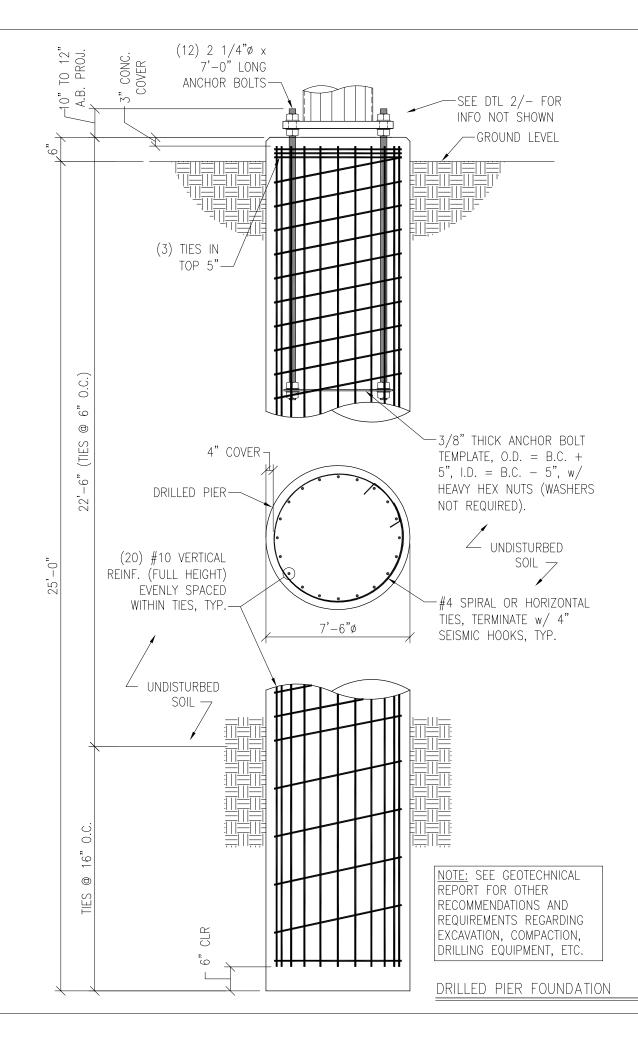

WORK SHALL BE IN ACCORDANCE WITH "THE BUILDING CODE REQUIREMENTS FOR REINFORCED CONCRETE," ACI 318-11. FOUNDATION INSTALLATION SHALL BE IN ACCORDANCE WITH ACI 336, "STANDARD SPECIFICATIONS FOR THE CONSTRUCTION OF DRILLED PIERS,"
- REINFORCING STEEL SHALL CONFORM WITH THE REQUIREMENTS OF ASTM A-615, GRADE 60, ALL REINFORCING DETAILS SHALL CONFORM TO "MANUAL OF STANDARD PRACTICE FOR DETAILING REINFORCED CONCRETE STRUCTURES," ACI 315, LATEST EDITION, UNLESS DETAILED OTHERWISE ON THIS DRAWING.
- INSTALLATION OF DRILLED PIERS MUST BE OBSERVED BY A REPRESENTATIVE OF THE GEOTECHNICAL ENGINEER FIRM. GEOTECHNICAL ENGINEER TO PROVIDE A NOTICE OF INSPECTION FOR THE BUILDING INSPECTOR FOR REVIEW AND RECORD PURPOSES.
- ALL ANCHOR BOLTS SHALL CONFORM w/ ASTM A615 GR. 75, GALVANIZED, U.N.O.



N.T.S.







3034-A ASHLEY PHOSPHATE RD. NORTH CHARLESTON, SC 29418 P: (800)-755-0689 F: (843)-207-0207 WWW.STEALTHCONCEALMENT.COM

PROPRIETARY INFORMATION
THE INFORMATION CONTAINED WITHIN THIS DRAWING SET IS PROPRIETARY & CONFIDENTIAL BY NATURE. ANY USE OR DISCLOSURE OTHER THAN THAT WHICH RELATES TO STEALTH® CONCEALMENT SOLUTIONS, INC IS STRICTLY PROHIBITED.



DRAWING <u>NOT</u> TO SCALE. UNLESS SPECIFIED OTHERWISE DIMENSIONS SHOWN ARE IN INCHES TOLERANCES

SCHOOI 13345 BEATTIES FORD ROAD HUNTERSVILLE, NC OUP BRADLEY MIDDLE GR

BERKLE SITE: BF

**FOUNDATION** 

JOB #: BG16-00460W-05R3 DRAWN: WAM-VSE DESIGNED: TAJ-VSE REVISED: **S5** 

一

REVISION





NORTH CHARLESTON, SC 29418
P: (800)-755-0689 F: (843)-207-0207
WWW.STEALTHCONCEALMENT.COM

PROPRIETARY INFORMATION
THE INFORMATION CONTAINED WITHIN