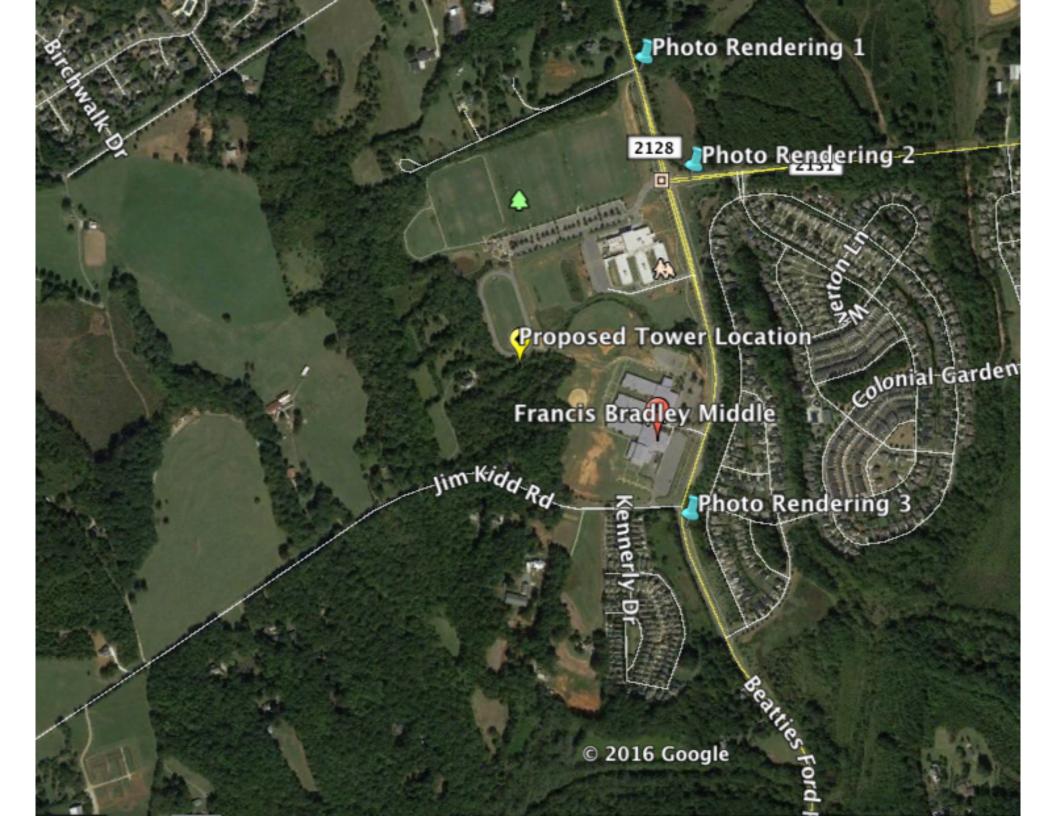

#### **ATTACHMENTS:**

|   | Description               | Туре                   |
|---|---------------------------|------------------------|
| D | Staff Report              | Staff Report           |
| ם | Updated SUP Site Plan     | Exhibit                |
| ם | SUP Letter from Applicant | Exhibit                |
| ם | Deferral Request          | <b>Backup Material</b> |
| ם | Application               | <b>Backup Material</b> |
| ם | Rendering Location Map    | <b>Backup Material</b> |
| D | Rendering 1               | <b>Backup Material</b> |
| D | Rendering 2               | <b>Backup Material</b> |
| ם | Rendering 3               | <b>Backup Material</b> |
| D | Cell Tower Drawings       | Backup Material        |

towers. There is an existing cell tower 1.4 miles from the proposed location (north of the location near the corner of Beatties Ford Road and Gilead Road). Could co-location or signal strength improvements be made on that tower rather than installing a new tower? Could accessory co-locations such as on existing street light poles be used to improve service (or on the Richard Barry Park field lighting poles)? In regard to the propagation maps submitted, staff is not sure what is being represented by the colors and numbers shown. What is the condition of the signal strength in the area? Is it only Verizon that has a weaker signal there or is it for all carriers? Staff recommends more factual evidence be submitted showing the need for a new commercial tower at this location and that other options have been exhausted. Please find the letter and propagation maps attached in your agenda packets.

h) A new communication tower cannot be placed within a one mile radius of an existing tower.

<u>Staff Comment/Finding:</u> The submitted letter and sheet V1 of the plan state that the closest existing tower is 1.4 miles to the northeast of the subject site (near the intersection of Gilead Road and Beatties Ford Road).