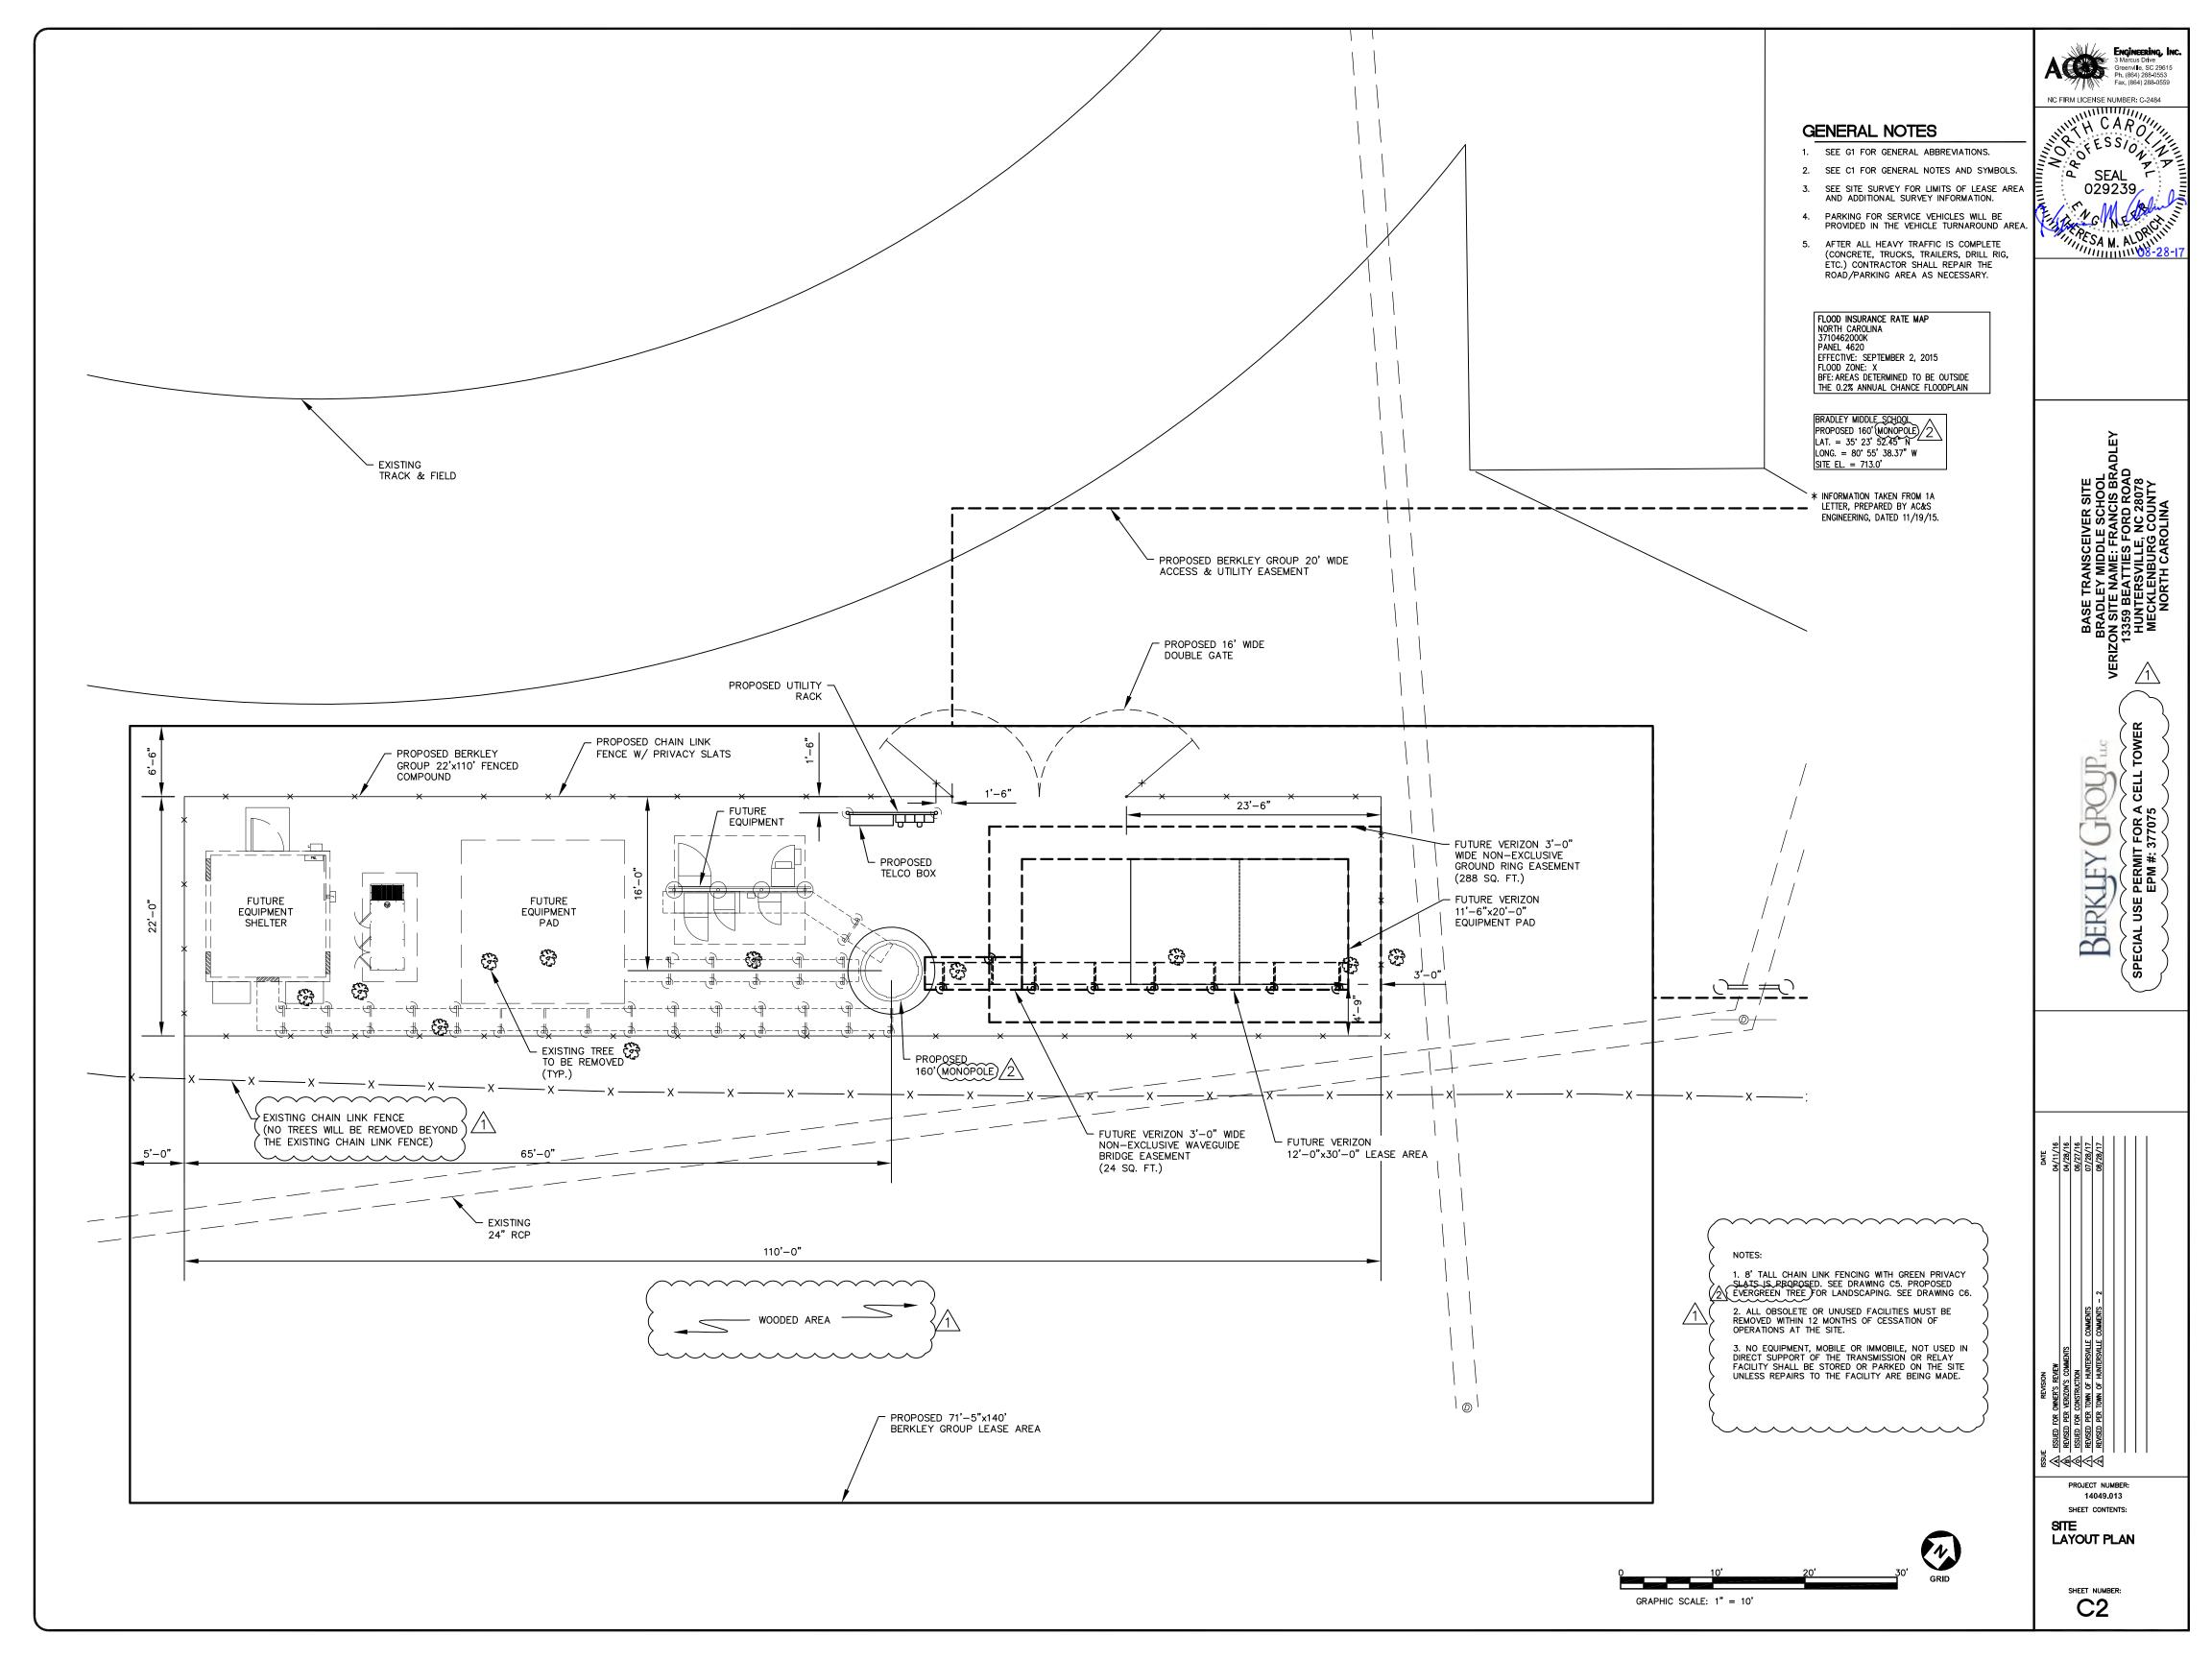

<u>Staff Comment/Finding</u>: The letter submitted by the applicant states that the owner intends to lease space to other carriers in good faith. The plans for the tower submitted shows spaces for 4 total carriers (co-locations) on sheet C4. The letter and tower plans are attached in your packet as reference.

- .3 The entire facility must be aesthetically compatible with its environment. If not otherwise camouflaged, towers shall be of a coloration that will blend with the surroundings. Example: brown/green/gray.
- Staff Comment/Finding: The plans submitted previously showed the tower to be painted as a "Morning Fog" gray color on sheet C4. On the latest plan submitted, that information has been removed. From discussions with the applicant's engineer, the fog color was only meant for the antennae's shielding at the top of the tower. Since the shields are no longer proposed, the paint color label has been removed as well. According to the engineer, the color of the tower will be "galvanized gray". It is unclear however if this is a painted color meant to camouflage the tower or if it's the natural metallic color of the tower.
- .4 Fencing must be provided to secure the communication equipment on site. If chain link or similar fencing material is used on the site, an opaque screen shall be provided on the exterior side of the fence.
- Staff Comment/Finding: On sheet C2 of the submitted plans, the tower and ground utilities are shown to be surrounded by a chain link fence. On sheet C5 the fence is shown to be 8 feet tall with barbed wire on the top. On sheet C6, evergreen trees are proposed to be planted 8 feet tall at planting, with 10 feet of separation between trees.
- .5 All obsolete or unused facilities must be removed within 12 months of cessation of operations at the site.
- <u>Staff Comment/Finding:</u> The submitted letter states and acknowledges that all unused facilities must be removed within 12 months of cessation of operation.

- .6 No equipment, mobile or immobile, not used in direct support of the transmission or relay facility shall be stored or parked on the site unless repairs to the facility are being made.
- <u>Staff Comment/Finding:</u> The submitted letter states that no additional equipment will be stored or held at this facility.
- .7 Towers shall not be artificially lighted except to insure human safety as required by the Federal Aviation Administration (FAA) regulations. To the extent possible, tower lighting shall be located and directed to avoid flashing or shining into the interior spaces of dwellings.
- <u>Staff Comment/Finding:</u> On sheet C4, a note is placed on the plan that states "towers shall not be artificially lighted except to insure human safety as required by the FAA or FCC regulations".
- .8 An opaque screen expected to reach minimum 8' height at maturity shall be planted around the perimeter of the area occupied by the tower, security fencing, and auxiliary uses such as parking. In addition, existing onsite trees and other vegetation shall be preserved to the extent possible.
- Staff Comment/Finding: On sheet C6, evergreen trees are shown to be planted around the perimeter of the tower area planted 10 feet apart and 8 feet tall at planting. The evergreen trees proposed (either Eastern Red Cedar, Japanese Cedar, Green Giant Arborvitae) are large evergreen trees and will sufficiently screen the fencing and utility around the pole. Eleven trees are proposed to be removed as shown on sheet V3. However on sheets C2, C3, and C6 notes are located on the plan stating that the wooded area to the immediate south of the existing chain link fence will not be disturbed.
- .9 No more than one communication tower shall be constructed on a single tract of land.
- <u>Staff Comment/Finding</u>: The letter submitted by the applicant states that the proposed tower would be the only tower on the Bradley Middle School property. Staff found no other cell towers on the site.
- .10 If such a structure is located on a lot adjacent to a lot or lots located in a residential or mixed use district, it must be located at least 200 feet from all property lines adjacent to the residential or mixed use district(s).

<u>Staff Comment/Finding:</u> Several sheets of the submitted plan show the tower to be 160 feet in height.

 b) The commercial communication tower may only be placed on properties in eight and a half (8.5) acres on a tract that existed as an eight and a half (8.5) acre tract or greater on February 6, 2012;

<u>Staff Comment/Finding</u>: The submitted plan shows the tower to be placed on the Bradley Middle School property which is 61 acres in size.

- c) The commercial communication tower must be set back a distance of at least 500 feet from any public right-of-way and 200 feet from any property line;
- <u>Staff Comment/Finding:</u> On sheet V1 of the submitted plan, the pole is shown to be 333.9 feet from the nearest property line and about 910 feet from the nearest public right of way (Jim Kidd Road).
  - d) The commercial communication tower may only be placed on a property where it will not require artificial illumination;
- <u>Staff Comment/Finding</u>: On sheet C4, a note is placed on the plan that states "towers shall not be artificially lighted except to insure human safety as required by the FAA or FCC regulations.
  - e) The commercial communication tower must provide technically-suitable space for at least four (4) users;
- <u>Staff Comment/Finding:</u> Sheet C4 of the submitted plans shows antennas for Verizon and 3 additional "future carriers" in conformance with the requirement.
  - f) The commercial communication tower must be set back a distance of at least the tower's fall zone, as certified by a North Carolina Professional Engineer, from any occupied structure.
- Staff Comment/Finding: Staff has not found any submitted information from an engineer on establishing the tower's fall zone. The notes on the plan label the fall zone as 160 feet, which coincides with the height of the monopole. However no engineered certification has been submitted. According to sheet V1 of the submitted plan, the proposed tower is 170 feet from an unoccupied storage building near the school track, and approximately 405 feet from the nearest occupied structure/house.
  - g) All commercial communication towers in the Rural district shall be constructed using a monopole design.
- <u>Staff Comment/Finding:</u> Sheet C-4 of the submitted plan shows the tower consisting of one singular pole with the antennas connected at the top and is labeled as a monopole design.