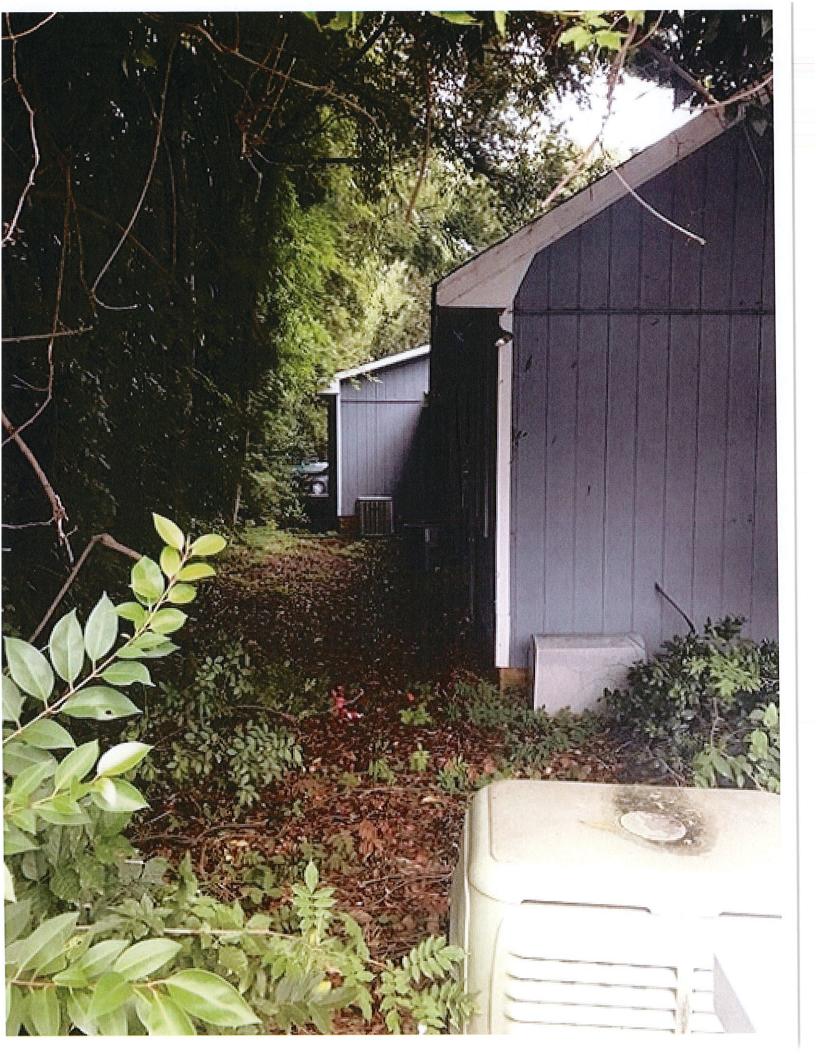

- .3 The entire facility must be aesthetically compatible with its environment. If not otherwise camouflaged, towers shall be of a coloration that will blend with the surroundings. Example: brown/green/gray.
- Staff Comment/Finding: The plans submitted previously showed the tower to be painted as a "Morning Fog" gray color on sheet C4. On the latest plan submitted, that information has been removed. From discussions with the applicant's engineer, the fog color was only meant for the antennae's shielding at the top of the tower. Since the shields are no longer proposed, the paint color label has been removed as well. According to the engineer, the color of the tower will be "galvanized gray". It is unclear however if this is a painted color meant to camouflage the tower or if it's the natural metallic color of the tower.
- .4 Fencing must be provided to secure the communication equipment on site. If chain link or similar fencing material is used on the site, an opaque screen shall be provided on the exterior side of the fence.
- Staff Comment/Finding: On sheet C2 of the submitted plans, the tower and ground utilities are shown to be surrounded by a chain link fence. On sheet C5 the fence is shown to be 8 feet tall with barbed wire on the top. On sheet C6, evergreen trees are proposed to be planted 8 feet tall at planting, with 10 feet of separation between trees.
- .5 All obsolete or unused facilities must be removed within 12 months of cessation of operations at the site.
- <u>Staff Comment/Finding:</u> The submitted letter states and acknowledges that all unused facilities must be removed within 12 months of cessation of operation.

- .6 No equipment, mobile or immobile, not used in direct support of the transmission or relay facility shall be stored or parked on the site unless repairs to the facility are being made.
- <u>Staff Comment/Finding:</u> The submitted letter states that no additional equipment will be stored or held at this facility.
- .7 Towers shall not be artificially lighted except to insure human safety as required by the Federal Aviation Administration (FAA) regulations. To the extent possible, tower lighting shall be located and directed to avoid flashing or shining into the interior spaces of dwellings.
- <u>Staff Comment/Finding:</u> On sheet C4, a note is placed on the plan that states "towers shall not be artificially lighted except to insure human safety as required by the FAA or FCC regulations".
- .8 An opaque screen expected to reach minimum 8' height at maturity shall be planted around the perimeter of the area occupied by the tower, security fencing, and auxiliary uses such as parking. In addition, existing onsite trees and other vegetation shall be preserved to the extent possible.
- Staff Comment/Finding: On sheet C6, evergreen trees are shown to be planted around the perimeter of the tower area planted 10 feet apart and 8 feet tall at planting. The evergreen trees proposed (either Eastern Red Cedar, Japanese Cedar, Green Giant Arborvitae) are large evergreen trees and will sufficiently screen the fencing and utility around the pole. Eleven trees are proposed to be removed as shown on sheet V3. However on sheets C2, C3, and C6 notes are located on the plan stating that the wooded area to the immediate south of the existing chain link fence will not be disturbed.
- .9 No more than one communication tower shall be constructed on a single tract of land.
- <u>Staff Comment/Finding</u>: The letter submitted by the applicant states that the proposed tower would be the only tower on the Bradley Middle School property. Staff found no other cell towers on the site.
- .10 If such a structure is located on a lot adjacent to a lot or lots located in a residential or mixed use district, it must be located at least 200 feet from all property lines adjacent to the residential or mixed use district(s).

- <u>Staff Comment/Finding</u>: Bradley Middle School is currently located on a property that is zoned Rural (R) and is surrounded by Rural residential zoning. On sheet V1 of the submitted plan, the pole is shown to be 333.9 feet from the nearest adjacent property line.
- .11 To be permitted as an incidental accessory use in any zoning district, a tower shall be camouflaged on, with, or in an existing or proposed conforming structure (e.g., inside religious institution steeple, on utility transmission line tower). A detailed site plan and structural elevations must be submitted to the Planning Department for approval. The affirmative decision of the Planning Department shall be based upon a determination that the proposed tower is so camouflaged as to be unnoticeable to the public; or if placed upon a utility transmission line tower, that the additional equipment would not further diminish the quality of the view from surrounding properties and public streets, nor would additional light(s) intrude upon the private interior or exterior living areas of existing dwellings.
- <u>Staff Comment/Finding</u>: The proposed cell tower is not considered an "incidental accessory use" permitted in any zoning district; therefore this section does not apply. The proposed facility is a stand-alone commercial communication tower.
- .12 Commercial Communication Towers in addition to meeting criteria 9.9.1-10 may be allowed in the Rural (R) district only if they meet the following criteria and are subject to a Special Use Permit, according to the procedures of Section 11.4.10:
- <u>Staff Comment/Finding:</u> Bradley Middle School is zoned Rural (R), thus the applicants have submitted the application for a Special Use Permit approval. All the requirements of 9.9.12 below apply to the proposed application.
  - a) The height of the commercial communication tower may not exceed 199 feet above ground level;