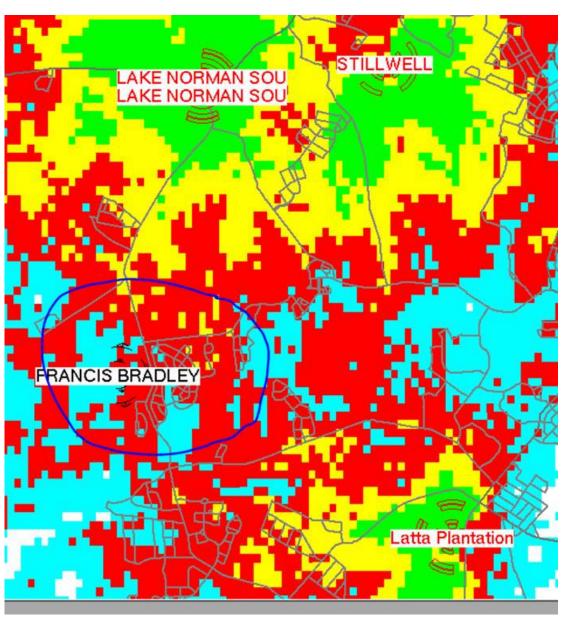

Staff Comment/Finding: The letter submitted by the applicant includes "propagation maps" that staff believes is intended to show the Verizon signal strength in the area before and after the installation of the tower. Staff does not believe the information provided however answers the question on whether or not there are other suitable locations available on existing communication

towers. There is an existing cell tower 1.4 miles from the proposed location (north of the location near the corner of Beatties Ford Road and Gilead Road). Could co-location or signal strength improvements be made on that tower rather than installing a new tower? Could accessory co-locations such as on existing street light poles be used to improve service (or on the Richard Barry Park field lighting poles)? In regard to the propagation maps submitted, staff is not sure what is being represented by the colors and numbers shown. What is the condition of the signal strength in the area? Is it only Verizon that has a weaker signal there or is it for all carriers? Staff recommends more factual evidence be submitted showing the need for a new commercial tower at this location and that other options have been exhausted. Please find the letter and propagation maps attached in your agenda packets.