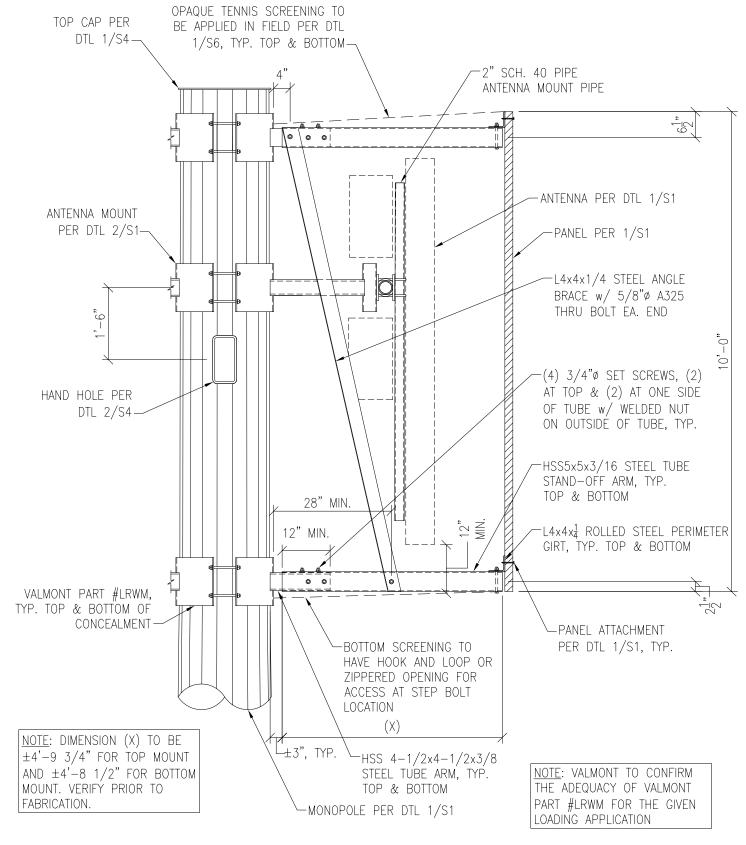

- .3 The entire facility must be aesthetically compatible with its environment. If not otherwise camouflaged, towers shall be of a coloration that will blend with the surroundings. Example: brown/green/gray.
- Staff Comment/Finding: The plans submitted previously showed the tower to be painted as a "Morning Fog" gray color on sheet C4. On the latest plan submitted, that information has been removed. From discussions with the applicant's engineer, the fog color was only meant for the antennae's shielding at the top of the tower. Since the shields are no longer proposed, the paint color label has been removed as well. According to the engineer, the color of the tower will be "galvanized gray". It is unclear however if this is a painted color meant to camouflage the tower or if it's the natural metallic color of the tower.
- .4 Fencing must be provided to secure the communication equipment on site. If chain link or similar fencing material is used on the site, an opaque screen shall be provided on the exterior side of the fence.
- Staff Comment/Finding: On sheet C2 of the submitted plans, the tower and ground utilities are shown to be surrounded by a chain link fence. On sheet C5 the fence is shown to be 8 feet tall with barbed wire on the top. On sheet C6, evergreen trees are proposed to be planted 8 feet tall at planting, with 10 feet of separation between trees.
- .5 All obsolete or unused facilities must be removed within 12 months of cessation of operations at the site.
- <u>Staff Comment/Finding:</u> The submitted letter states and acknowledges that all unused facilities must be removed within 12 months of cessation of operation.