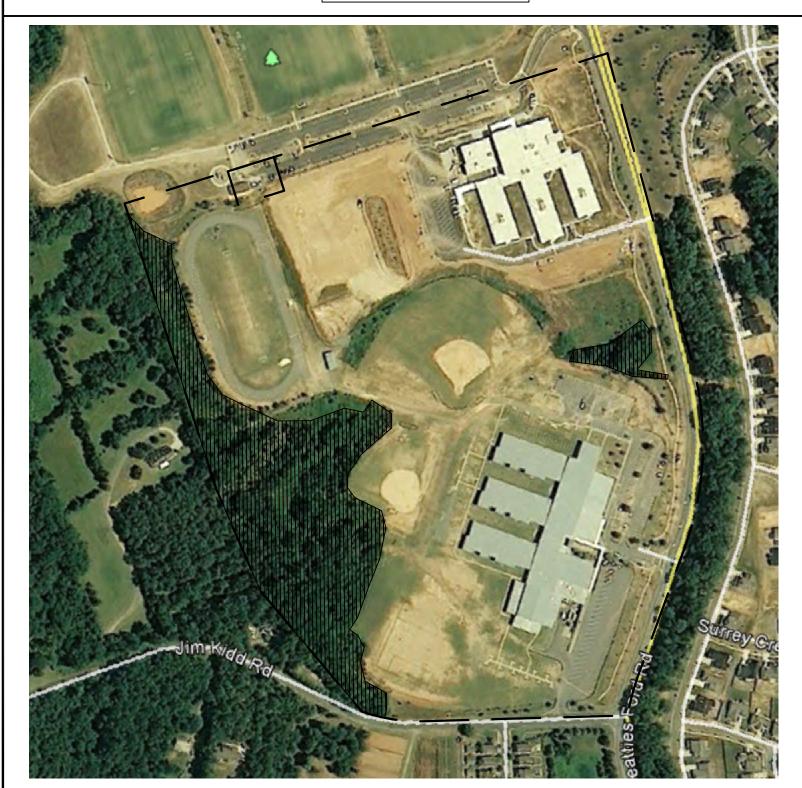

<u>Staff Comment/Finding</u>: The submitted plan shows the tower to be placed on the Bradley Middle School property which is 61 acres in size.

- c) The commercial communication tower must be set back a distance of at least 500 feet from any public right-of-way and 200 feet from any property line;
- <u>Staff Comment/Finding:</u> On sheet V1 of the submitted plan, the pole is shown to be 333.9 feet from the nearest property line and about 910 feet from the nearest public right of way (Jim Kidd Road).
  - d) The commercial communication tower may only be placed on a property where it will not require artificial illumination;
- <u>Staff Comment/Finding</u>: On sheet C4, a note is placed on the plan that states "towers shall not be artificially lighted except to insure human safety as required by the FAA or FCC regulations.
  - e) The commercial communication tower must provide technically-suitable space for at least four (4) users;
- <u>Staff Comment/Finding:</u> Sheet C4 of the submitted plans shows antennas for Verizon and 3 additional "future carriers" in conformance with the requirement.
  - f) The commercial communication tower must be set back a distance of at least the tower's fall zone, as certified by a North Carolina Professional Engineer, from any occupied structure.
- Staff Comment/Finding: Staff has not found any submitted information from an engineer on establishing the tower's fall zone. The notes on the plan label the fall zone as 160 feet, which coincides with the height of the monopole. However no engineered certification has been submitted. According to sheet V1 of the submitted plan, the proposed tower is 170 feet from an unoccupied storage building near the school track, and approximately 405 feet from the nearest occupied structure/house.
  - g) All commercial communication towers in the Rural district shall be constructed using a monopole design.
- <u>Staff Comment/Finding:</u> Sheet C-4 of the submitted plan shows the tower consisting of one singular pole with the antennas connected at the top and is labeled as a monopole design.