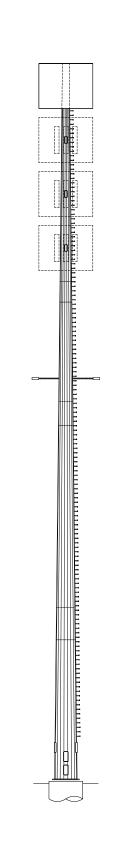

<u>Staff Comment/Finding:</u> Several sheets of the submitted plan show the tower to be 160 feet in height.

 b) The commercial communication tower may only be placed on properties in eight and a half (8.5) acres on a tract that existed as an eight and a half (8.5) acre tract or greater on February 6, 2012;

<u>Staff Comment/Finding</u>: The submitted plan shows the tower to be placed on the Bradley Middle School property which is 61 acres in size.

- c) The commercial communication tower must be set back a distance of at least 500 feet from any public right-of-way and 200 feet from any property line;
- <u>Staff Comment/Finding:</u> On sheet V1 of the submitted plan, the pole is shown to be 333.9 feet from the nearest property line and about 910 feet from the nearest public right of way (Jim Kidd Road).
  - d) The commercial communication tower may only be placed on a property where it will not require artificial illumination;
- <u>Staff Comment/Finding</u>: On sheet C4, a note is placed on the plan that states "towers shall not be artificially lighted except to insure human safety as required by the FAA or FCC regulations.
  - e) The commercial communication tower must provide technically-suitable space for at least four (4) users;
- <u>Staff Comment/Finding:</u> Sheet C4 of the submitted plans shows antennas for Verizon and 3 additional "future carriers" in conformance with the requirement.
  - f) The commercial communication tower must be set back a distance of at least the tower's fall zone, as certified by a North Carolina Professional Engineer, from any occupied structure.
- Staff Comment/Finding: Staff has not found any submitted information from an engineer on establishing the tower's fall zone. The notes on the plan label the fall zone as 160 feet, which coincides with the height of the monopole. However no engineered certification has been submitted. According to sheet V1 of the submitted plan, the proposed tower is 170 feet from an unoccupied storage building near the school track, and approximately 405 feet from the nearest occupied structure/house.
  - g) All commercial communication towers in the Rural district shall be constructed using a monopole design.
- <u>Staff Comment/Finding:</u> Sheet C-4 of the submitted plan shows the tower consisting of one singular pole with the antennas connected at the top and is labeled as a monopole design.