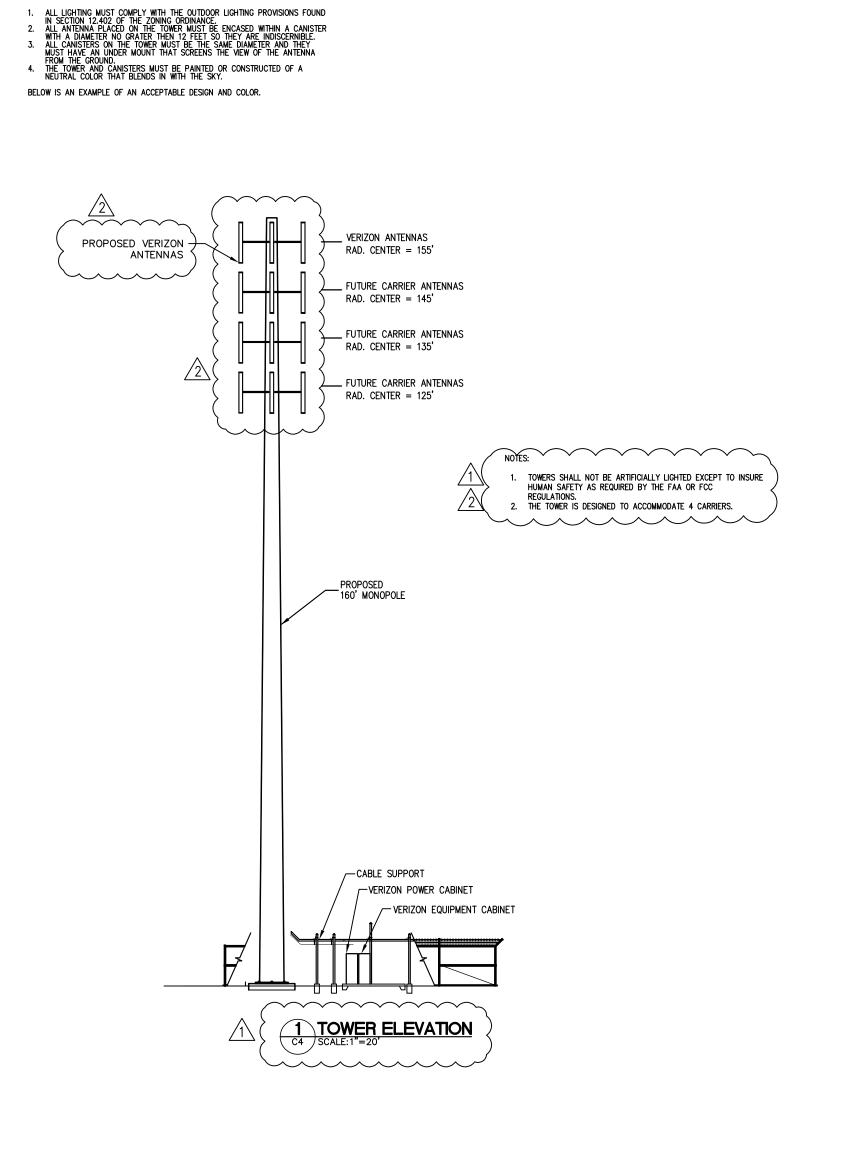

<u>Staff Comment/Finding</u>: The letter submitted by the applicant states that the owner intends to lease space to other carriers in good faith. The plans for the tower submitted shows spaces for 4 total carriers (co-locations) on sheet C4. The letter and tower plans are attached in your packet as reference.

- .3 The entire facility must be aesthetically compatible with its environment. If not otherwise camouflaged, towers shall be of a coloration that will blend with the surroundings. Example: brown/green/gray.
- Staff Comment/Finding: The plans submitted previously showed the tower to be painted as a "Morning Fog" gray color on sheet C4. On the latest plan submitted, that information has been removed. From discussions with the applicant's engineer, the fog color was only meant for the antennae's shielding at the top of the tower. Since the shields are no longer proposed, the paint color label has been removed as well. According to the engineer, the color of the tower will be "galvanized gray". It is unclear however if this is a painted color meant to camouflage the tower or if it's the natural metallic color of the tower.
- .4 Fencing must be provided to secure the communication equipment on site. If chain link or similar fencing material is used on the site, an opaque screen shall be provided on the exterior side of the fence.
- Staff Comment/Finding: On sheet C2 of the submitted plans, the tower and ground utilities are shown to be surrounded by a chain link fence. On sheet C5 the fence is shown to be 8 feet tall with barbed wire on the top. On sheet C6, evergreen trees are proposed to be planted 8 feet tall at planting, with 10 feet of separation between trees.
- .5 All obsolete or unused facilities must be removed within 12 months of cessation of operations at the site.
- <u>Staff Comment/Finding:</u> The submitted letter states and acknowledges that all unused facilities must be removed within 12 months of cessation of operation.

- .6 No equipment, mobile or immobile, not used in direct support of the transmission or relay facility shall be stored or parked on the site unless repairs to the facility are being made.
- <u>Staff Comment/Finding:</u> The submitted letter states that no additional equipment will be stored or held at this facility.
- .7 Towers shall not be artificially lighted except to insure human safety as required by the Federal Aviation Administration (FAA) regulations. To the extent possible, tower lighting shall be located and directed to avoid flashing or shining into the interior spaces of dwellings.
- <u>Staff Comment/Finding:</u> On sheet C4, a note is placed on the plan that states "towers shall not be artificially lighted except to insure human safety as required by the FAA or FCC regulations".
- .8 An opaque screen expected to reach minimum 8' height at maturity shall be planted around the perimeter of the area occupied by the tower, security fencing, and auxiliary uses such as parking. In addition, existing onsite trees and other vegetation shall be preserved to the extent possible.
- Staff Comment/Finding: On sheet C6, evergreen trees are shown to be planted around the perimeter of the tower area planted 10 feet apart and 8 feet tall at planting. The evergreen trees proposed (either Eastern Red Cedar, Japanese Cedar, Green Giant Arborvitae) are large evergreen trees and will sufficiently screen the fencing and utility around the pole. Eleven trees are proposed to be removed as shown on sheet V3. However on sheets C2, C3, and C6 notes are located on the plan stating that the wooded area to the immediate south of the existing chain link fence will not be disturbed.
- .9 No more than one communication tower shall be constructed on a single tract of land.
- <u>Staff Comment/Finding</u>: The letter submitted by the applicant states that the proposed tower would be the only tower on the Bradley Middle School property. Staff found no other cell towers on the site.
- .10 If such a structure is located on a lot adjacent to a lot or lots located in a residential or mixed use district, it must be located at least 200 feet from all property lines adjacent to the residential or mixed use district(s).

<u>Staff Comment/Finding:</u> Several sheets of the submitted plan show the tower to be 160 feet in height.

 b) The commercial communication tower may only be placed on properties in eight and a half (8.5) acres on a tract that existed as an eight and a half (8.5) acre tract or greater on February 6, 2012;

<u>Staff Comment/Finding</u>: The submitted plan shows the tower to be placed on the Bradley Middle School property which is 61 acres in size.

- c) The commercial communication tower must be set back a distance of at least 500 feet from any public right-of-way and 200 feet from any property line;
- <u>Staff Comment/Finding:</u> On sheet V1 of the submitted plan, the pole is shown to be 333.9 feet from the nearest property line and about 910 feet from the nearest public right of way (Jim Kidd Road).
  - d) The commercial communication tower may only be placed on a property where it will not require artificial illumination;
- <u>Staff Comment/Finding</u>: On sheet C4, a note is placed on the plan that states "towers shall not be artificially lighted except to insure human safety as required by the FAA or FCC regulations.
  - e) The commercial communication tower must provide technically-suitable space for at least four (4) users;
- <u>Staff Comment/Finding:</u> Sheet C4 of the submitted plans shows antennas for Verizon and 3 additional "future carriers" in conformance with the requirement.
  - f) The commercial communication tower must be set back a distance of at least the tower's fall zone, as certified by a North Carolina Professional Engineer, from any occupied structure.
- Staff Comment/Finding: Staff has not found any submitted information from an engineer on establishing the tower's fall zone. The notes on the plan label the fall zone as 160 feet, which coincides with the height of the monopole. However no engineered certification has been submitted. According to sheet V1 of the submitted plan, the proposed tower is 170 feet from an unoccupied storage building near the school track, and approximately 405 feet from the nearest occupied structure/house.
  - g) All commercial communication towers in the Rural district shall be constructed using a monopole design.
- <u>Staff Comment/Finding:</u> Sheet C-4 of the submitted plan shows the tower consisting of one singular pole with the antennas connected at the top and is labeled as a monopole design.