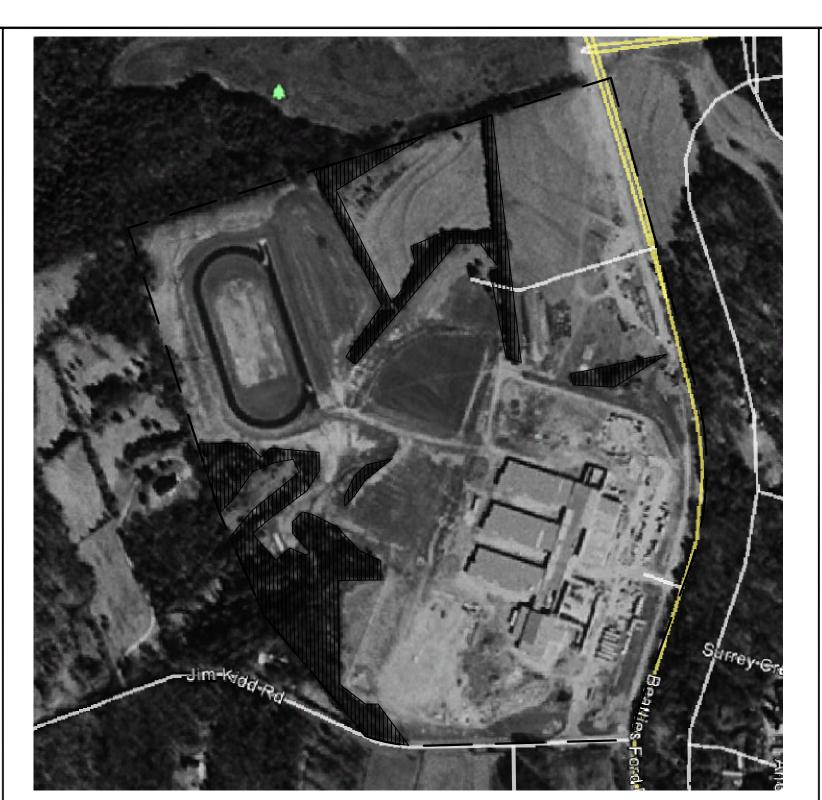

<u>Staff Comment/Finding</u>: The submitted plan shows the tower to be placed on the Bradley Middle School property which is 61 acres in size.

- c) The commercial communication tower must be set back a distance of at least 500 feet from any public right-of-way and 200 feet from any property line;
- <u>Staff Comment/Finding:</u> On sheet V1 of the submitted plan, the pole is shown to be 333.9 feet from the nearest property line and about 910 feet from the nearest public right of way (Jim Kidd Road).
  - d) The commercial communication tower may only be placed on a property where it will not require artificial illumination;
- <u>Staff Comment/Finding</u>: On sheet C4, a note is placed on the plan that states "towers shall not be artificially lighted except to insure human safety as required by the FAA or FCC regulations.
  - e) The commercial communication tower must provide technically-suitable space for at least four (4) users;
- <u>Staff Comment/Finding:</u> Sheet C4 of the submitted plans shows antennas for Verizon and 3 additional "future carriers" in conformance with the requirement.
  - f) The commercial communication tower must be set back a distance of at least the tower's fall zone, as certified by a North Carolina Professional Engineer, from any occupied structure.
- Staff Comment/Finding: Staff has not found any submitted information from an engineer on establishing the tower's fall zone. The notes on the plan label the fall zone as 160 feet, which coincides with the height of the monopole. However no engineered certification has been submitted. According to sheet V1 of the submitted plan, the proposed tower is 170 feet from an unoccupied storage building near the school track, and approximately 405 feet from the nearest occupied structure/house.
  - g) All commercial communication towers in the Rural district shall be constructed using a monopole design.
- <u>Staff Comment/Finding:</u> Sheet C-4 of the submitted plan shows the tower consisting of one singular pole with the antennas connected at the top and is labeled as a monopole design.

h) A new communication tower cannot be placed within a one mile radius of an existing tower.

<u>Staff Comment/Finding:</u> The submitted letter and sheet V1 of the plan state that the closest existing tower is 1.4 miles to the northeast of the subject site (near the intersection of Gilead Road and Beatties Ford Road).