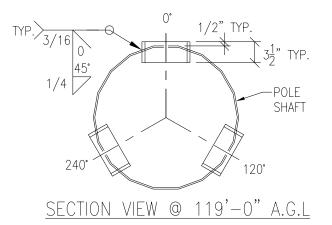

- .3 The entire facility must be aesthetically compatible with its environment. If not otherwise camouflaged, towers shall be of a coloration that will blend with the surroundings. Example: brown/green/gray.
- Staff Comment/Finding: The plans submitted previously showed the tower to be painted as a "Morning Fog" gray color on sheet C4. On the latest plan submitted, that information has been removed. From discussions with the applicant's engineer, the fog color was only meant for the antennae's shielding at the top of the tower. Since the shields are no longer proposed, the paint color label has been removed as well. According to the engineer, the color of the tower will be "galvanized gray". It is unclear however if this is a painted color meant to camouflage the tower or if it's the natural metallic color of the tower.
- .4 Fencing must be provided to secure the communication equipment on site. If chain link or similar fencing material is used on the site, an opaque screen shall be provided on the exterior side of the fence.
- Staff Comment/Finding: On sheet C2 of the submitted plans, the tower and ground utilities are shown to be surrounded by a chain link fence. On sheet C5 the fence is shown to be 8 feet tall with barbed wire on the top. On sheet C6, evergreen trees are proposed to be planted 8 feet tall at planting, with 10 feet of separation between trees.
- .5 All obsolete or unused facilities must be removed within 12 months of cessation of operations at the site.
- <u>Staff Comment/Finding:</u> The submitted letter states and acknowledges that all unused facilities must be removed within 12 months of cessation of operation.

- .6 No equipment, mobile or immobile, not used in direct support of the transmission or relay facility shall be stored or parked on the site unless repairs to the facility are being made.
- <u>Staff Comment/Finding:</u> The submitted letter states that no additional equipment will be stored or held at this facility.
- .7 Towers shall not be artificially lighted except to insure human safety as required by the Federal Aviation Administration (FAA) regulations. To the extent possible, tower lighting shall be located and directed to avoid flashing or shining into the interior spaces of dwellings.
- <u>Staff Comment/Finding:</u> On sheet C4, a note is placed on the plan that states "towers shall not be artificially lighted except to insure human safety as required by the FAA or FCC regulations".
- .8 An opaque screen expected to reach minimum 8' height at maturity shall be planted around the perimeter of the area occupied by the tower, security fencing, and auxiliary uses such as parking. In addition, existing onsite trees and other vegetation shall be preserved to the extent possible.
- Staff Comment/Finding: On sheet C6, evergreen trees are shown to be planted around the perimeter of the tower area planted 10 feet apart and 8 feet tall at planting. The evergreen trees proposed (either Eastern Red Cedar, Japanese Cedar, Green Giant Arborvitae) are large evergreen trees and will sufficiently screen the fencing and utility around the pole. Eleven trees are proposed to be removed as shown on sheet V3. However on sheets C2, C3, and C6 notes are located on the plan stating that the wooded area to the immediate south of the existing chain link fence will not be disturbed.
- .9 No more than one communication tower shall be constructed on a single tract of land.
- <u>Staff Comment/Finding</u>: The letter submitted by the applicant states that the proposed tower would be the only tower on the Bradley Middle School property. Staff found no other cell towers on the site.
- .10 If such a structure is located on a lot adjacent to a lot or lots located in a residential or mixed use district, it must be located at least 200 feet from all property lines adjacent to the residential or mixed use district(s).