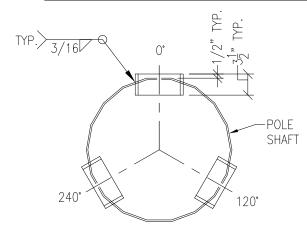

- .3 The entire facility must be aesthetically compatible with its environment. If not otherwise camouflaged, towers shall be of a coloration that will blend with the surroundings. Example: brown/green/gray.
- Staff Comment/Finding: The plans submitted previously showed the tower to be painted as a "Morning Fog" gray color on sheet C4. On the latest plan submitted, that information has been removed. From discussions with the applicant's engineer, the fog color was only meant for the antennae's shielding at the top of the tower. Since the shields are no longer proposed, the paint color label has been removed as well. According to the engineer, the color of the tower will be "galvanized gray". It is unclear however if this is a painted color meant to camouflage the tower or if it's the natural metallic color of the tower.
- .4 Fencing must be provided to secure the communication equipment on site. If chain link or similar fencing material is used on the site, an opaque screen shall be provided on the exterior side of the fence.
- Staff Comment/Finding: On sheet C2 of the submitted plans, the tower and ground utilities are shown to be surrounded by a chain link fence. On sheet C5 the fence is shown to be 8 feet tall with barbed wire on the top. On sheet C6, evergreen trees are proposed to be planted 8 feet tall at planting, with 10 feet of separation between trees.
- .5 All obsolete or unused facilities must be removed within 12 months of cessation of operations at the site.
- <u>Staff Comment/Finding:</u> The submitted letter states and acknowledges that all unused facilities must be removed within 12 months of cessation of operation.

- .6 No equipment, mobile or immobile, not used in direct support of the transmission or relay facility shall be stored or parked on the site unless repairs to the facility are being made.
- <u>Staff Comment/Finding:</u> The submitted letter states that no additional equipment will be stored or held at this facility.
- .7 Towers shall not be artificially lighted except to insure human safety as required by the Federal Aviation Administration (FAA) regulations. To the extent possible, tower lighting shall be located and directed to avoid flashing or shining into the interior spaces of dwellings.
- <u>Staff Comment/Finding:</u> On sheet C4, a note is placed on the plan that states "towers shall not be artificially lighted except to insure human safety as required by the FAA or FCC regulations".
- .8 An opaque screen expected to reach minimum 8' height at maturity shall be planted around the perimeter of the area occupied by the tower, security fencing, and auxiliary uses such as parking. In addition, existing onsite trees and other vegetation shall be preserved to the extent possible.
- Staff Comment/Finding: On sheet C6, evergreen trees are shown to be planted around the perimeter of the tower area planted 10 feet apart and 8 feet tall at planting. The evergreen trees proposed (either Eastern Red Cedar, Japanese Cedar, Green Giant Arborvitae) are large evergreen trees and will sufficiently screen the fencing and utility around the pole. Eleven trees are proposed to be removed as shown on sheet V3. However on sheets C2, C3, and C6 notes are located on the plan stating that the wooded area to the immediate south of the existing chain link fence will not be disturbed.
- .9 No more than one communication tower shall be constructed on a single tract of land.
- <u>Staff Comment/Finding</u>: The letter submitted by the applicant states that the proposed tower would be the only tower on the Bradley Middle School property. Staff found no other cell towers on the site.
- .10 If such a structure is located on a lot adjacent to a lot or lots located in a residential or mixed use district, it must be located at least 200 feet from all property lines adjacent to the residential or mixed use district(s).