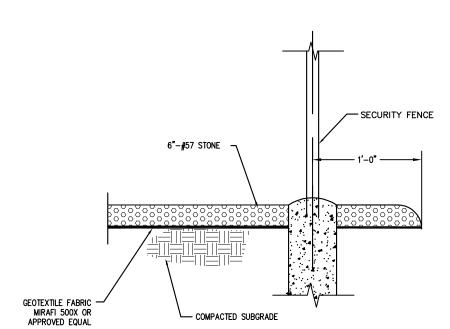

- .3 The entire facility must be aesthetically compatible with its environment. If not otherwise camouflaged, towers shall be of a coloration that will blend with the surroundings. Example: brown/green/gray.
- Staff Comment/Finding: The plans submitted previously showed the tower to be painted as a "Morning Fog" gray color on sheet C4. On the latest plan submitted, that information has been removed. From discussions with the applicant's engineer, the fog color was only meant for the antennae's shielding at the top of the tower. Since the shields are no longer proposed, the paint color label has been removed as well. According to the engineer, the color of the tower will be "galvanized gray". It is unclear however if this is a painted color meant to camouflage the tower or if it's the natural metallic color of the tower.
- .4 Fencing must be provided to secure the communication equipment on site. If chain link or similar fencing material is used on the site, an opaque screen shall be provided on the exterior side of the fence.
- Staff Comment/Finding: On sheet C2 of the submitted plans, the tower and ground utilities are shown to be surrounded by a chain link fence. On sheet C5 the fence is shown to be 8 feet tall with barbed wire on the top. On sheet C6, evergreen trees are proposed to be planted 8 feet tall at planting, with 10 feet of separation between trees.
- .5 All obsolete or unused facilities must be removed within 12 months of cessation of operations at the site.
- <u>Staff Comment/Finding:</u> The submitted letter states and acknowledges that all unused facilities must be removed within 12 months of cessation of operation.