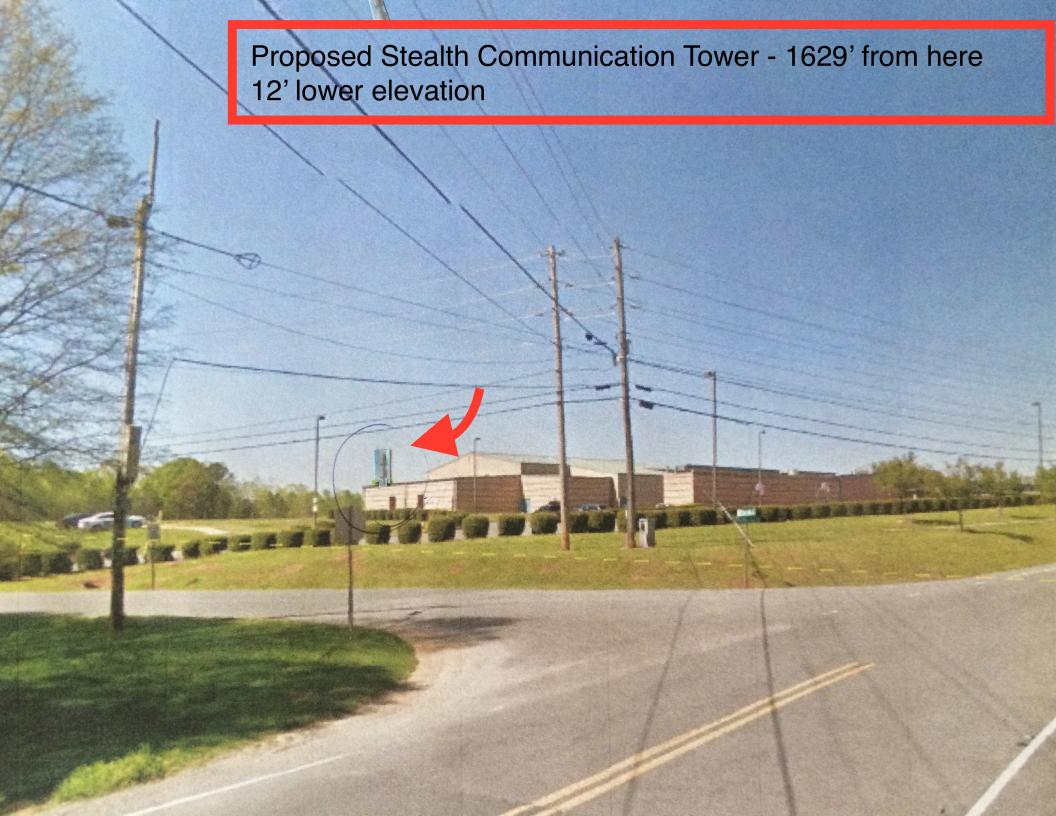

Staff Comment/Finding: The letter submitted by the applicant includes "propagation maps" that staff believes is intended to show the Verizon signal strength in the area before and after the installation of the tower. Staff does not believe the information provided however answers the question on whether or not there are other suitable locations available on existing communication

towers. There is an existing cell tower 1.4 miles from the proposed location (north of the location near the corner of Beatties Ford Road and Gilead Road). Could co-location or signal strength improvements be made on that tower rather than installing a new tower? Could accessory co-locations such as on existing street light poles be used to improve service (or on the Richard Barry Park field lighting poles)? In regard to the propagation maps submitted, staff is not sure what is being represented by the colors and numbers shown. What is the condition of the signal strength in the area? Is it only Verizon that has a weaker signal there or is it for all carriers? Staff recommends more factual evidence be submitted showing the need for a new commercial tower at this location and that other options have been exhausted. Please find the letter and propagation maps attached in your agenda packets.

h) A new communication tower cannot be placed within a one mile radius of an existing tower.

<u>Staff Comment/Finding:</u> The submitted letter and sheet V1 of the plan state that the closest existing tower is 1.4 miles to the northeast of the subject site (near the intersection of Gilead Road and Beatties Ford Road).