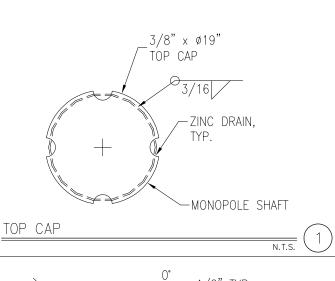

- .3 The entire facility must be aesthetically compatible with its environment. If not otherwise camouflaged, towers shall be of a coloration that will blend with the surroundings. Example: brown/green/gray.
- Staff Comment/Finding: The plans submitted previously showed the tower to be painted as a "Morning Fog" gray color on sheet C4. On the latest plan submitted, that information has been removed. From discussions with the applicant's engineer, the fog color was only meant for the antennae's shielding at the top of the tower. Since the shields are no longer proposed, the paint color label has been removed as well. According to the engineer, the color of the tower will be "galvanized gray". It is unclear however if this is a painted color meant to camouflage the tower or if it's the natural metallic color of the tower.
- .4 Fencing must be provided to secure the communication equipment on site. If chain link or similar fencing material is used on the site, an opaque screen shall be provided on the exterior side of the fence.
- Staff Comment/Finding: On sheet C2 of the submitted plans, the tower and ground utilities are shown to be surrounded by a chain link fence. On sheet C5 the fence is shown to be 8 feet tall with barbed wire on the top. On sheet C6, evergreen trees are proposed to be planted 8 feet tall at planting, with 10 feet of separation between trees.
- .5 All obsolete or unused facilities must be removed within 12 months of cessation of operations at the site.
- <u>Staff Comment/Finding:</u> The submitted letter states and acknowledges that all unused facilities must be removed within 12 months of cessation of operation.

- .6 No equipment, mobile or immobile, not used in direct support of the transmission or relay facility shall be stored or parked on the site unless repairs to the facility are being made.
- <u>Staff Comment/Finding:</u> The submitted letter states that no additional equipment will be stored or held at this facility.
- .7 Towers shall not be artificially lighted except to insure human safety as required by the Federal Aviation Administration (FAA) regulations. To the extent possible, tower lighting shall be located and directed to avoid flashing or shining into the interior spaces of dwellings.
- <u>Staff Comment/Finding:</u> On sheet C4, a note is placed on the plan that states "towers shall not be artificially lighted except to insure human safety as required by the FAA or FCC regulations".
- .8 An opaque screen expected to reach minimum 8' height at maturity shall be planted around the perimeter of the area occupied by the tower, security fencing, and auxiliary uses such as parking. In addition, existing onsite trees and other vegetation shall be preserved to the extent possible.
- Staff Comment/Finding: On sheet C6, evergreen trees are shown to be planted around the perimeter of the tower area planted 10 feet apart and 8 feet tall at planting. The evergreen trees proposed (either Eastern Red Cedar, Japanese Cedar, Green Giant Arborvitae) are large evergreen trees and will sufficiently screen the fencing and utility around the pole. Eleven trees are proposed to be removed as shown on sheet V3. However on sheets C2, C3, and C6 notes are located on the plan stating that the wooded area to the immediate south of the existing chain link fence will not be disturbed.
- .9 No more than one communication tower shall be constructed on a single tract of land.
- <u>Staff Comment/Finding</u>: The letter submitted by the applicant states that the proposed tower would be the only tower on the Bradley Middle School property. Staff found no other cell towers on the site.
- .10 If such a structure is located on a lot adjacent to a lot or lots located in a residential or mixed use district, it must be located at least 200 feet from all property lines adjacent to the residential or mixed use district(s).