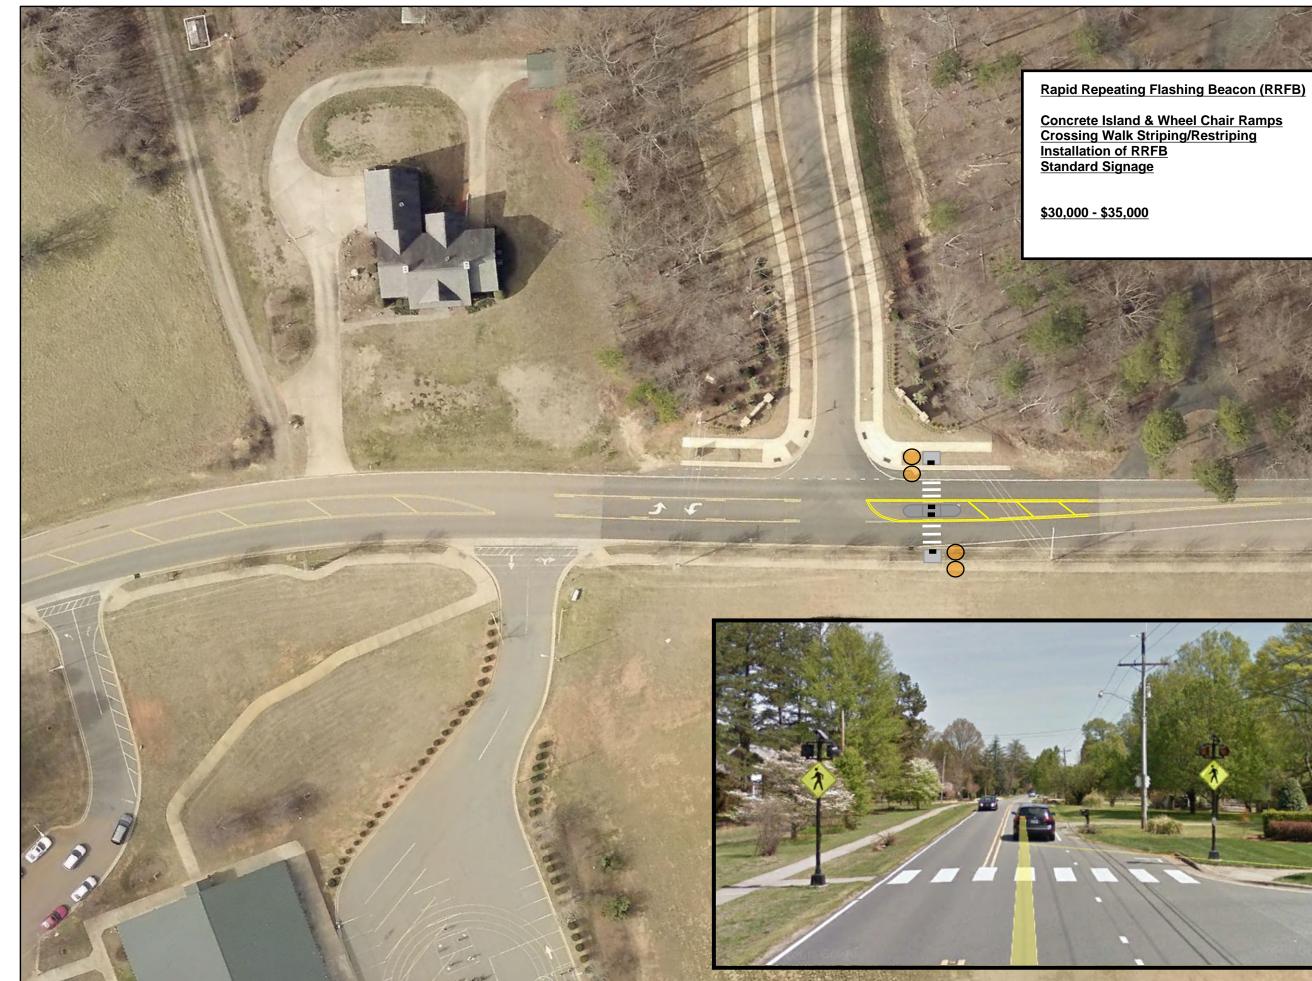

## Polaris 3G Map – Mecklenburg County, North Carolina Ranson

Date Printed: 10/30/2017 10:47:11 AM



This map or report is prepared for the inventory of real property within Mecklenburg County and is compiled from recorded deeds, plats, tax maps, surveys, planimetric maps, and other public records and data. Users of this map or report are hereby notified that the aforementioned public primary information sources should be consulted for verification. Mecklenburg County and its mapping contractors assume no legal responsibility for the information contained herein.



012.525 50 Feet LIIII