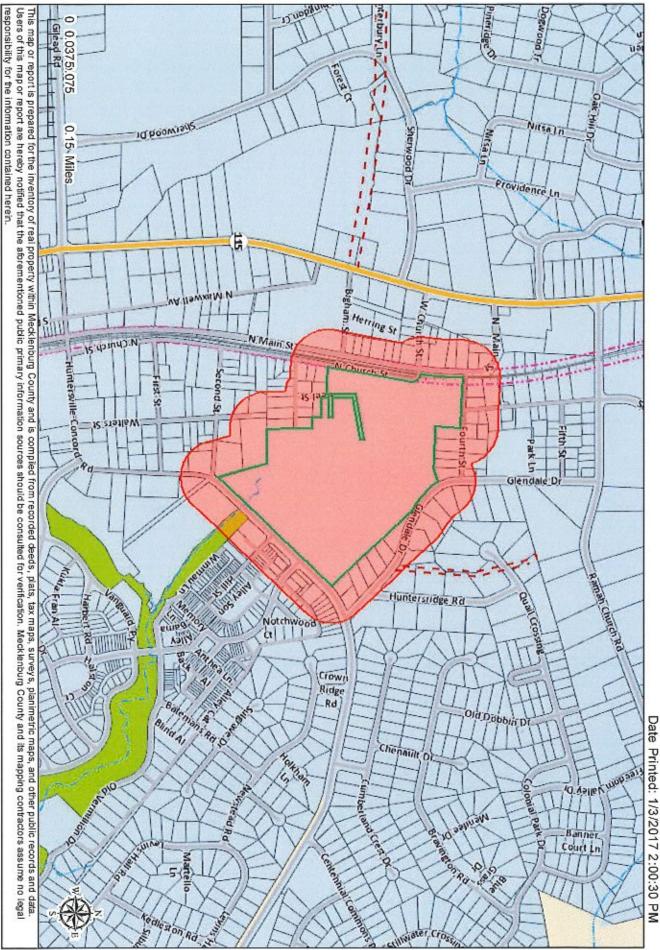

# SUBJECT: Notice of neighborhood meeting for a subdivision rezoning and sketch plan review of approximately +/- 30.43 acres located on North Church Street and Huntersville-Concord Road.

To Whom It May Concern: