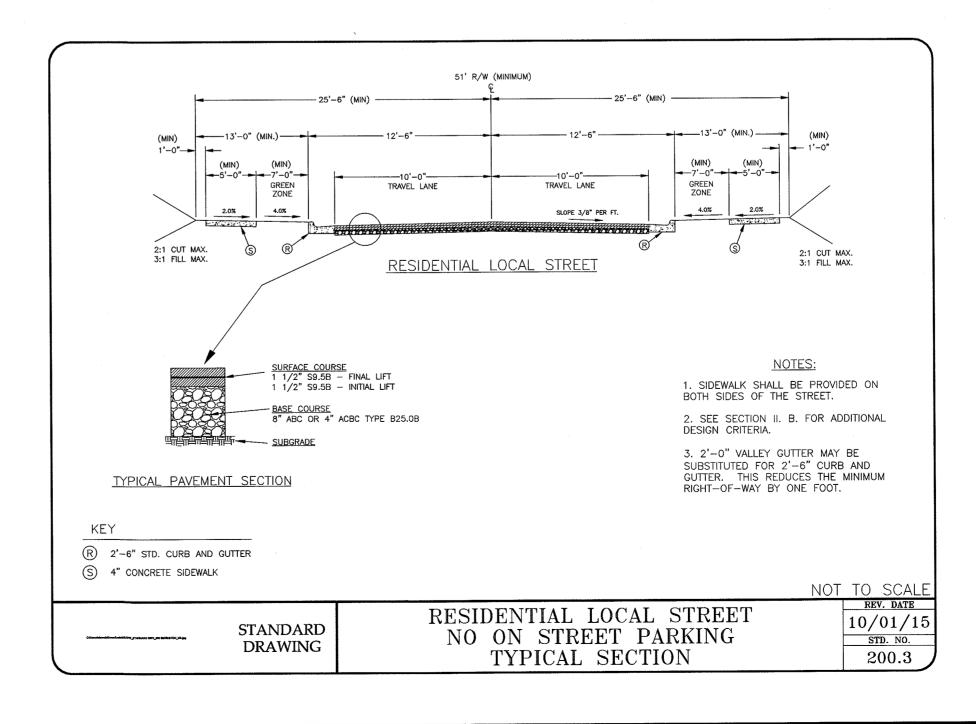

B | PER STAFF COMMENTS 4/26/16             |  |  |
| 2   | 7/11/16     | DG | PER STAFF COMMENTS 5/24/16             |  |  |
| 3   | 8/26/16     | DG | PER STAFF COMMENTS 8/03/16             |  |  |
| 4   | 10/10/16    | DG | PER STAFF COMMENTS 9/29/16             |  |  |
| 5   | 11/30/16    | DG | PER STAFF COMMENTS 10/31/16            |  |  |
|     |             |    |                                        |  |  |
|     |             |    |                                        |  |  |
|     |             |    |                                        |  |  |
|     |             |    |                                        |  |  |
|     |             |    |                                        |  |  |
|     | l           | L  |                                        |  |  |













P.O. Box 7030 Charlotte, NC 28241 NC - 704.583.4949 3475 Lakemont Blvd. Fort Mill, SC 29708 SC - 803.802.2440

www.espassociates.com

This drawing and/or the design shown are the property of ESP Associates, P.A. The reproduction, alteration, copying or other use of this drawing without their written consent is prohibited and any infringement will be subject to legal action. ESP Associates, P.A.

### **Crescent Communities**

227 West Trade Street Charlotte, NC 28276

SEALS





# Brown Property Sketch Plan & CD Rezoning Plan

#2016 - 05

Major Subdivision Sketch Plan Details (Sheet 5 of 6)

PROJECT LOCATION HUNTERSVILLE, N

| PROJECT NO |                                                                               | BM21.100