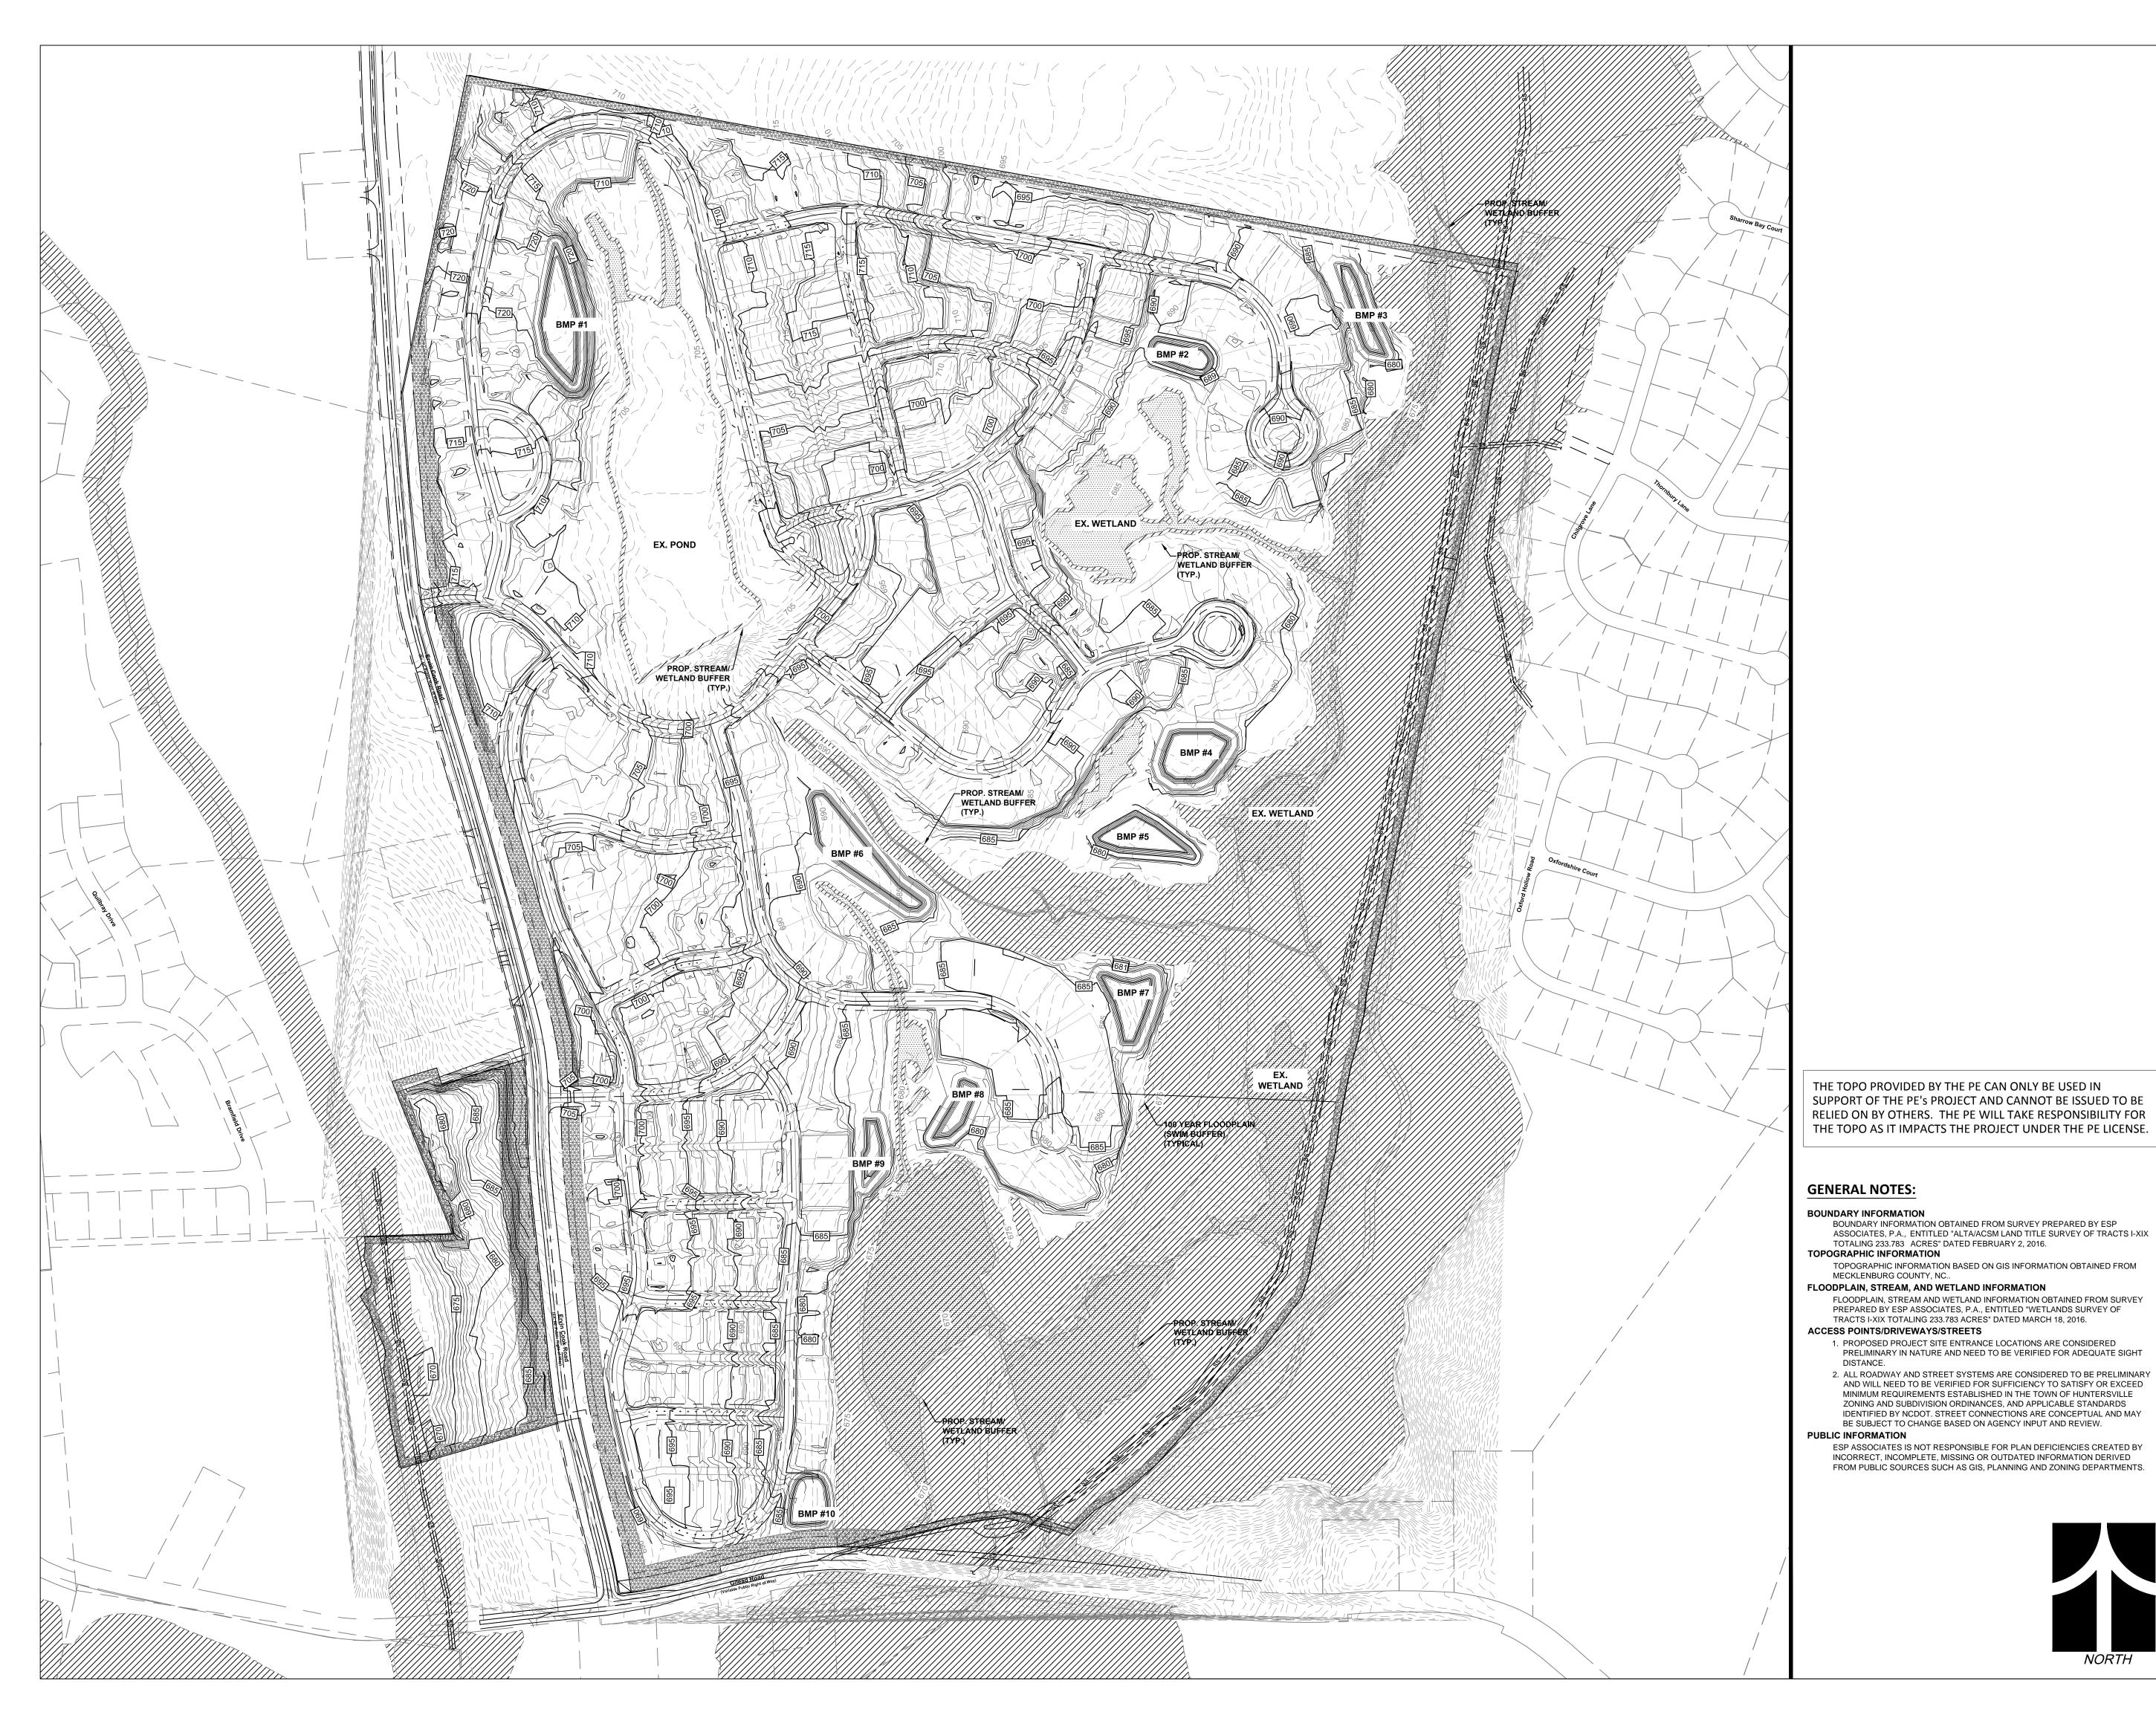

## Conceptual Grading Plan

PROJECT LOCATION HUNTERSVILLE, NC GRAPHIC SCALE 1 INCH = 200 FT.

| PR                          | OJECT NO | BM2 | BM21.100                     |  |  |  |
|-----------------------------|----------|-----|------------------------------|--|--|--|
| DR.                         | A WING   | BM2 | BM21—Storm Drainage Plan.dwg |  |  |  |
| DA                          | TE       | 07/ | 07/11/2016                   |  |  |  |
| DRAWN BY                    |          | DS  | DS                           |  |  |  |
| CH.                         | ECKED BY | DB  |                              |  |  |  |
| AGENCY / SUBMITTAL REVISION |          |     |                              |  |  |  |
| NO.                         | DATE     | BY  | REVISION                     |  |  |  |
| 1                           | 5/2/16   | AB  | PER STAFF COMMENTS 4/26/16   |  |  |  |
| 2                           | 7/11/16  | DS  | PER STAFF COMMENTS 5/24/16   |  |  |  |
| 3                           | 8/26/16  | DS  | PER STAFF COMMENTS 8/3/16    |  |  |  |
| 4                           | 10/11/16 | DS  | PER STAFF COMMENTS 9/29/16   |  |  |  |
|                             |          |     |                              |  |  |  |
|                             |          |     |                              |  |  |  |
|                             |          |     |                              |  |  |  |
|                             |          |     |                              |  |  |  |
|                             |          |     |                              |  |  |  |
|                             |          |     |                              |  |  |  |
|                             |          |     |                              |  |  |  |