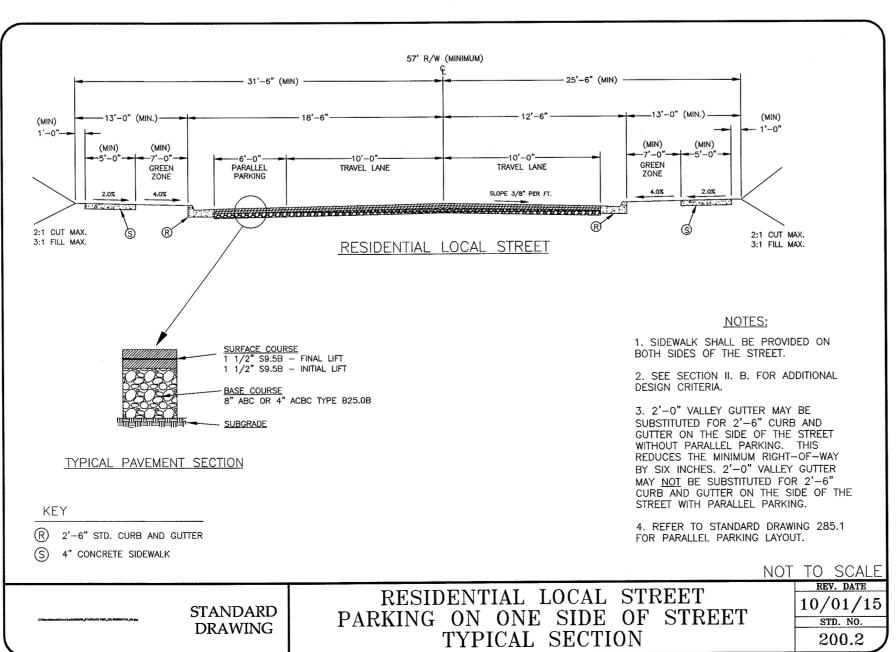

AB | PER STAFF COMMENTS 4/26/16             |  |  |
| 2   | 7/11/16     | DG | PER STAFF COMMENTS 5/24/16             |  |  |
| 3   | 8/26/16     | DG | PER STAFF COMMENTS 8/03/16             |  |  |
| 4   | 10/10/16    | DG | PER STAFF COMMENTS 9/29/16             |  |  |
| 5   | 11/30/16    | DG | PER STAFF COMMENTS 10/31/16            |  |  |
|     |             |    |                                        |  |  |
|     |             |    |                                        |  |  |
|     |             |    |                                        |  |  |
|     |             |    |                                        |  |  |
|     |             |    |                                        |  |  |
|     | l           | L  |                                        |  |  |













P.O. Box 7030 Charlotte, NC 28241 NC - 704.583.4949 3475 Lakemont Blvd. Fort Mill, SC 29708 SC - 803.802.2440

www.espassociates.com

This drawing and/or the design shown are the property of ESP Associates, P.A. The reproduction, alteration, copying or other use of this drawing without their written consent is prohibited and any infringement will be subject to legal action. ESP Associates, P.A.

### **Crescent Communities**

227 West Trade Street Charlotte, NC 28276

SEALS





# Brown Property Sketch Plan & CD Rezoning Plan

#2016 - 05

Major Subdivision Sketch Plan Details (Sheet 5 of 6)

PROJECT LOCATION HUNTERSVILLE, N

| PROJECT NO |                                                                               | BM21.100