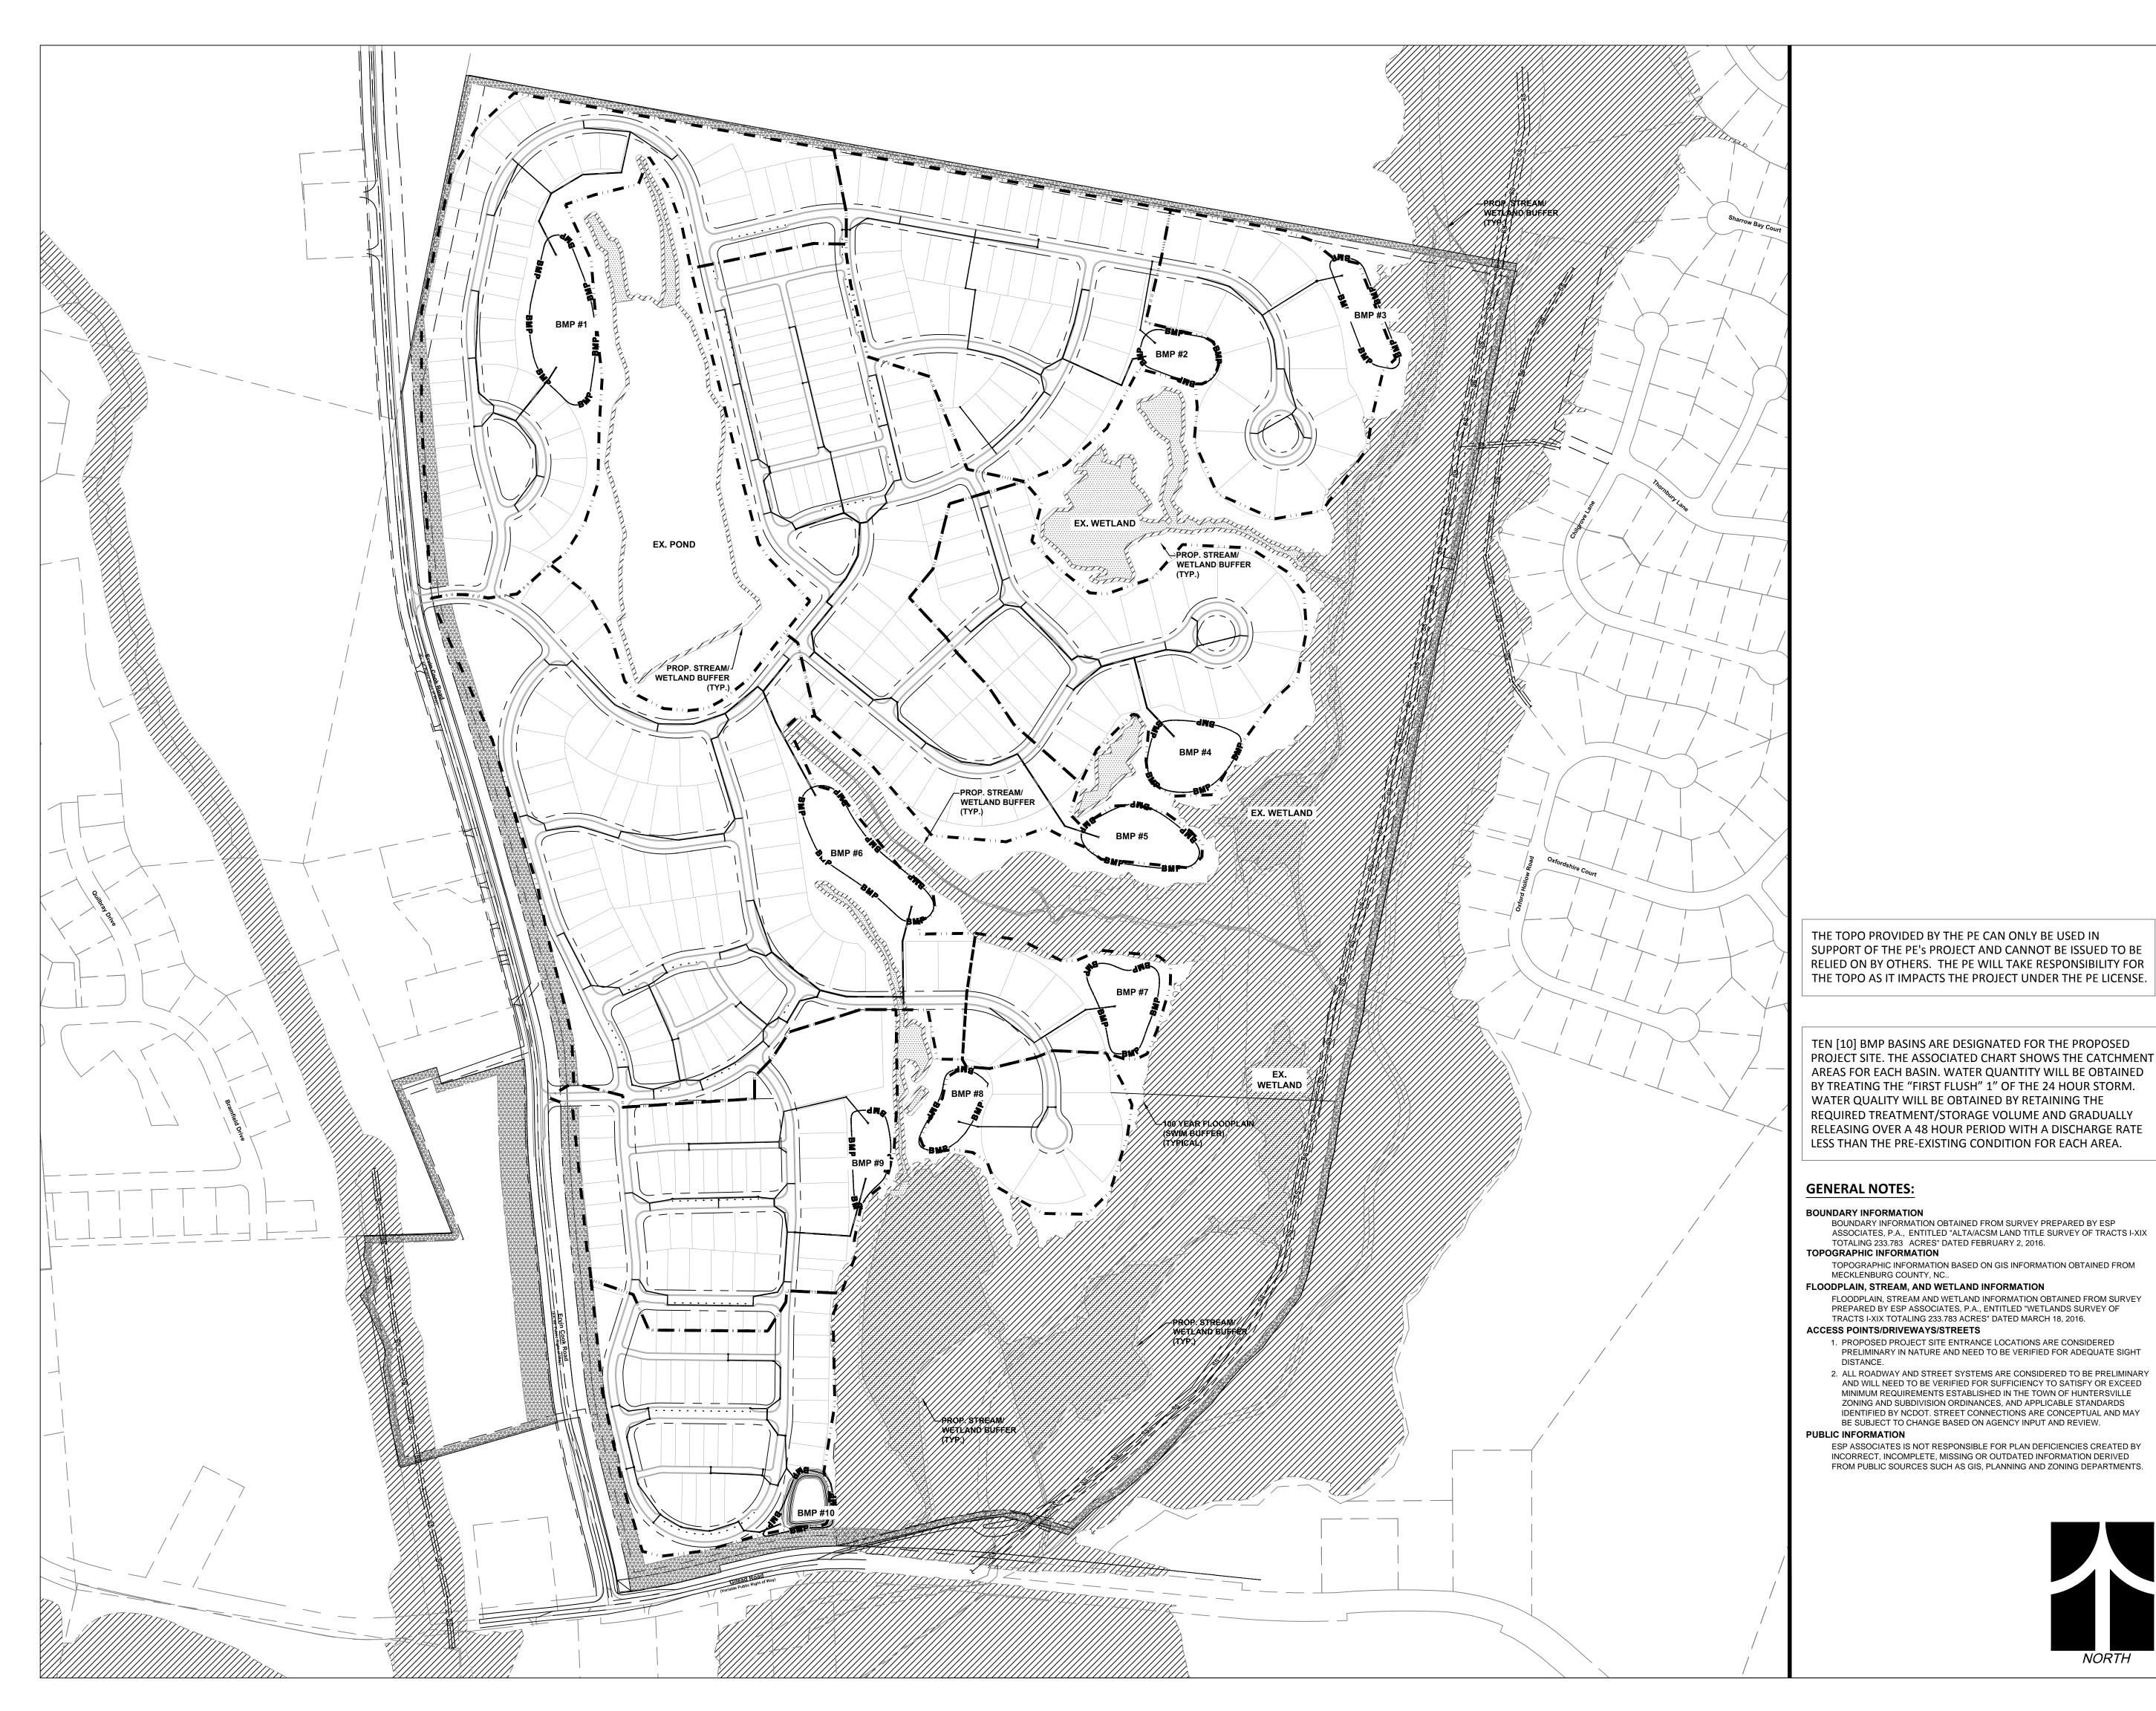

## Conceptual Grading Plan

PROJECT LOCATION HUNTERSVILLE, NC GRAPHIC SCALE 1 INCH = 200 FT.

| PR                          | OJECT NO | BM2 | BM21.100                     |  |  |  |
|-----------------------------|----------|-----|------------------------------|--|--|--|
| DR.                         | A WING   | BM2 | BM21—Storm Drainage Plan.dwg |  |  |  |
| DA                          | TE       | 07/ | 07/11/2016                   |  |  |  |
| DRAWN BY                    |          | DS  | DS                           |  |  |  |
| CH.                         | ECKED BY | DB  |                              |  |  |  |
| AGENCY / SUBMITTAL REVISION |          |     |                              |  |  |  |
| NO.                         | DATE     | BY  | REVISION                     |  |  |  |
| 1                           | 5/2/16   | AB  | PER STAFF COMMENTS 4/26/16   |  |  |  |
| 2                           | 7/11/16  | DS  | PER STAFF COMMENTS 5/24/16   |  |  |  |
| 3                           | 8/26/16  | DS  | PER STAFF COMMENTS 8/3/16    |  |  |  |
| 4                           | 10/11/16 | DS  | PER STAFF COMMENTS 9/29/16   |  |  |  |
|                             |          |     |                              |  |  |  |
|                             |          |     |                              |  |  |  |
|                             |          |     |                              |  |  |  |
|                             |          |     |                              |  |  |  |
|                             |          |     |                              |  |  |  |
|                             |          |     |                              |  |  |  |
|                             |          |     |                              |  |  |  |

### **Crescent Communities**

227 West Trade Street Charlotte, NC 28276

**Brown Property Sketch Plan & CD** 

**Rezoning Plan** #2016 - 05

Conceptual Storm Drainage Plan

PROJECT LOCATION HUNTERSVILLE, NC GRAPHIC SCALE

 $1 \ INCH = 200 \ FT.$ 

| PROJECT NO |          | ВМ2   | 21.100                       |  |  |  |
|------------|----------|-------|------------------------------|--|--|--|
| DRAWING    |          | BM2   | BM21—Storm Drainage Plan.dwg |  |  |  |
| DATE       |          | 07/   | 07/11/2016                   |  |  |  |
| DRAWN BY   |          | DS    |                              |  |  |  |
| CHECKED BY |          | DB    |                              |  |  |  |
| AG         | ENCY / S | UBMIT | TAL REVISION                 |  |  |  |
| NO.        | DATE     | BY    | REVISION                     |  |  |  |
| 1          | 5/2/16   | AB    | PER STAFF COMMENTS 4/26/16   |  |  |  |
| 2          | 7/11/16  | DS    | PER STAFF COMMENTS 5/24/16   |  |  |  |
| 3          | 8/26/16  | DS    | PER STAFF COMMENTS 8/3/16    |  |  |  |
| 4          | 10/10/16 | DS    | PER STAFF COMMENTS 9/29/16   |  |  |  |
|            |          |       |                              |  |  |  |
|            |          |       |                              |  |  |  |
|            |          |       |                              |  |  |  |
|            |          |       |                              |  |  |  |
|            |          |       |                              |  |  |  |
|            |          |       |                              |  |  |  |