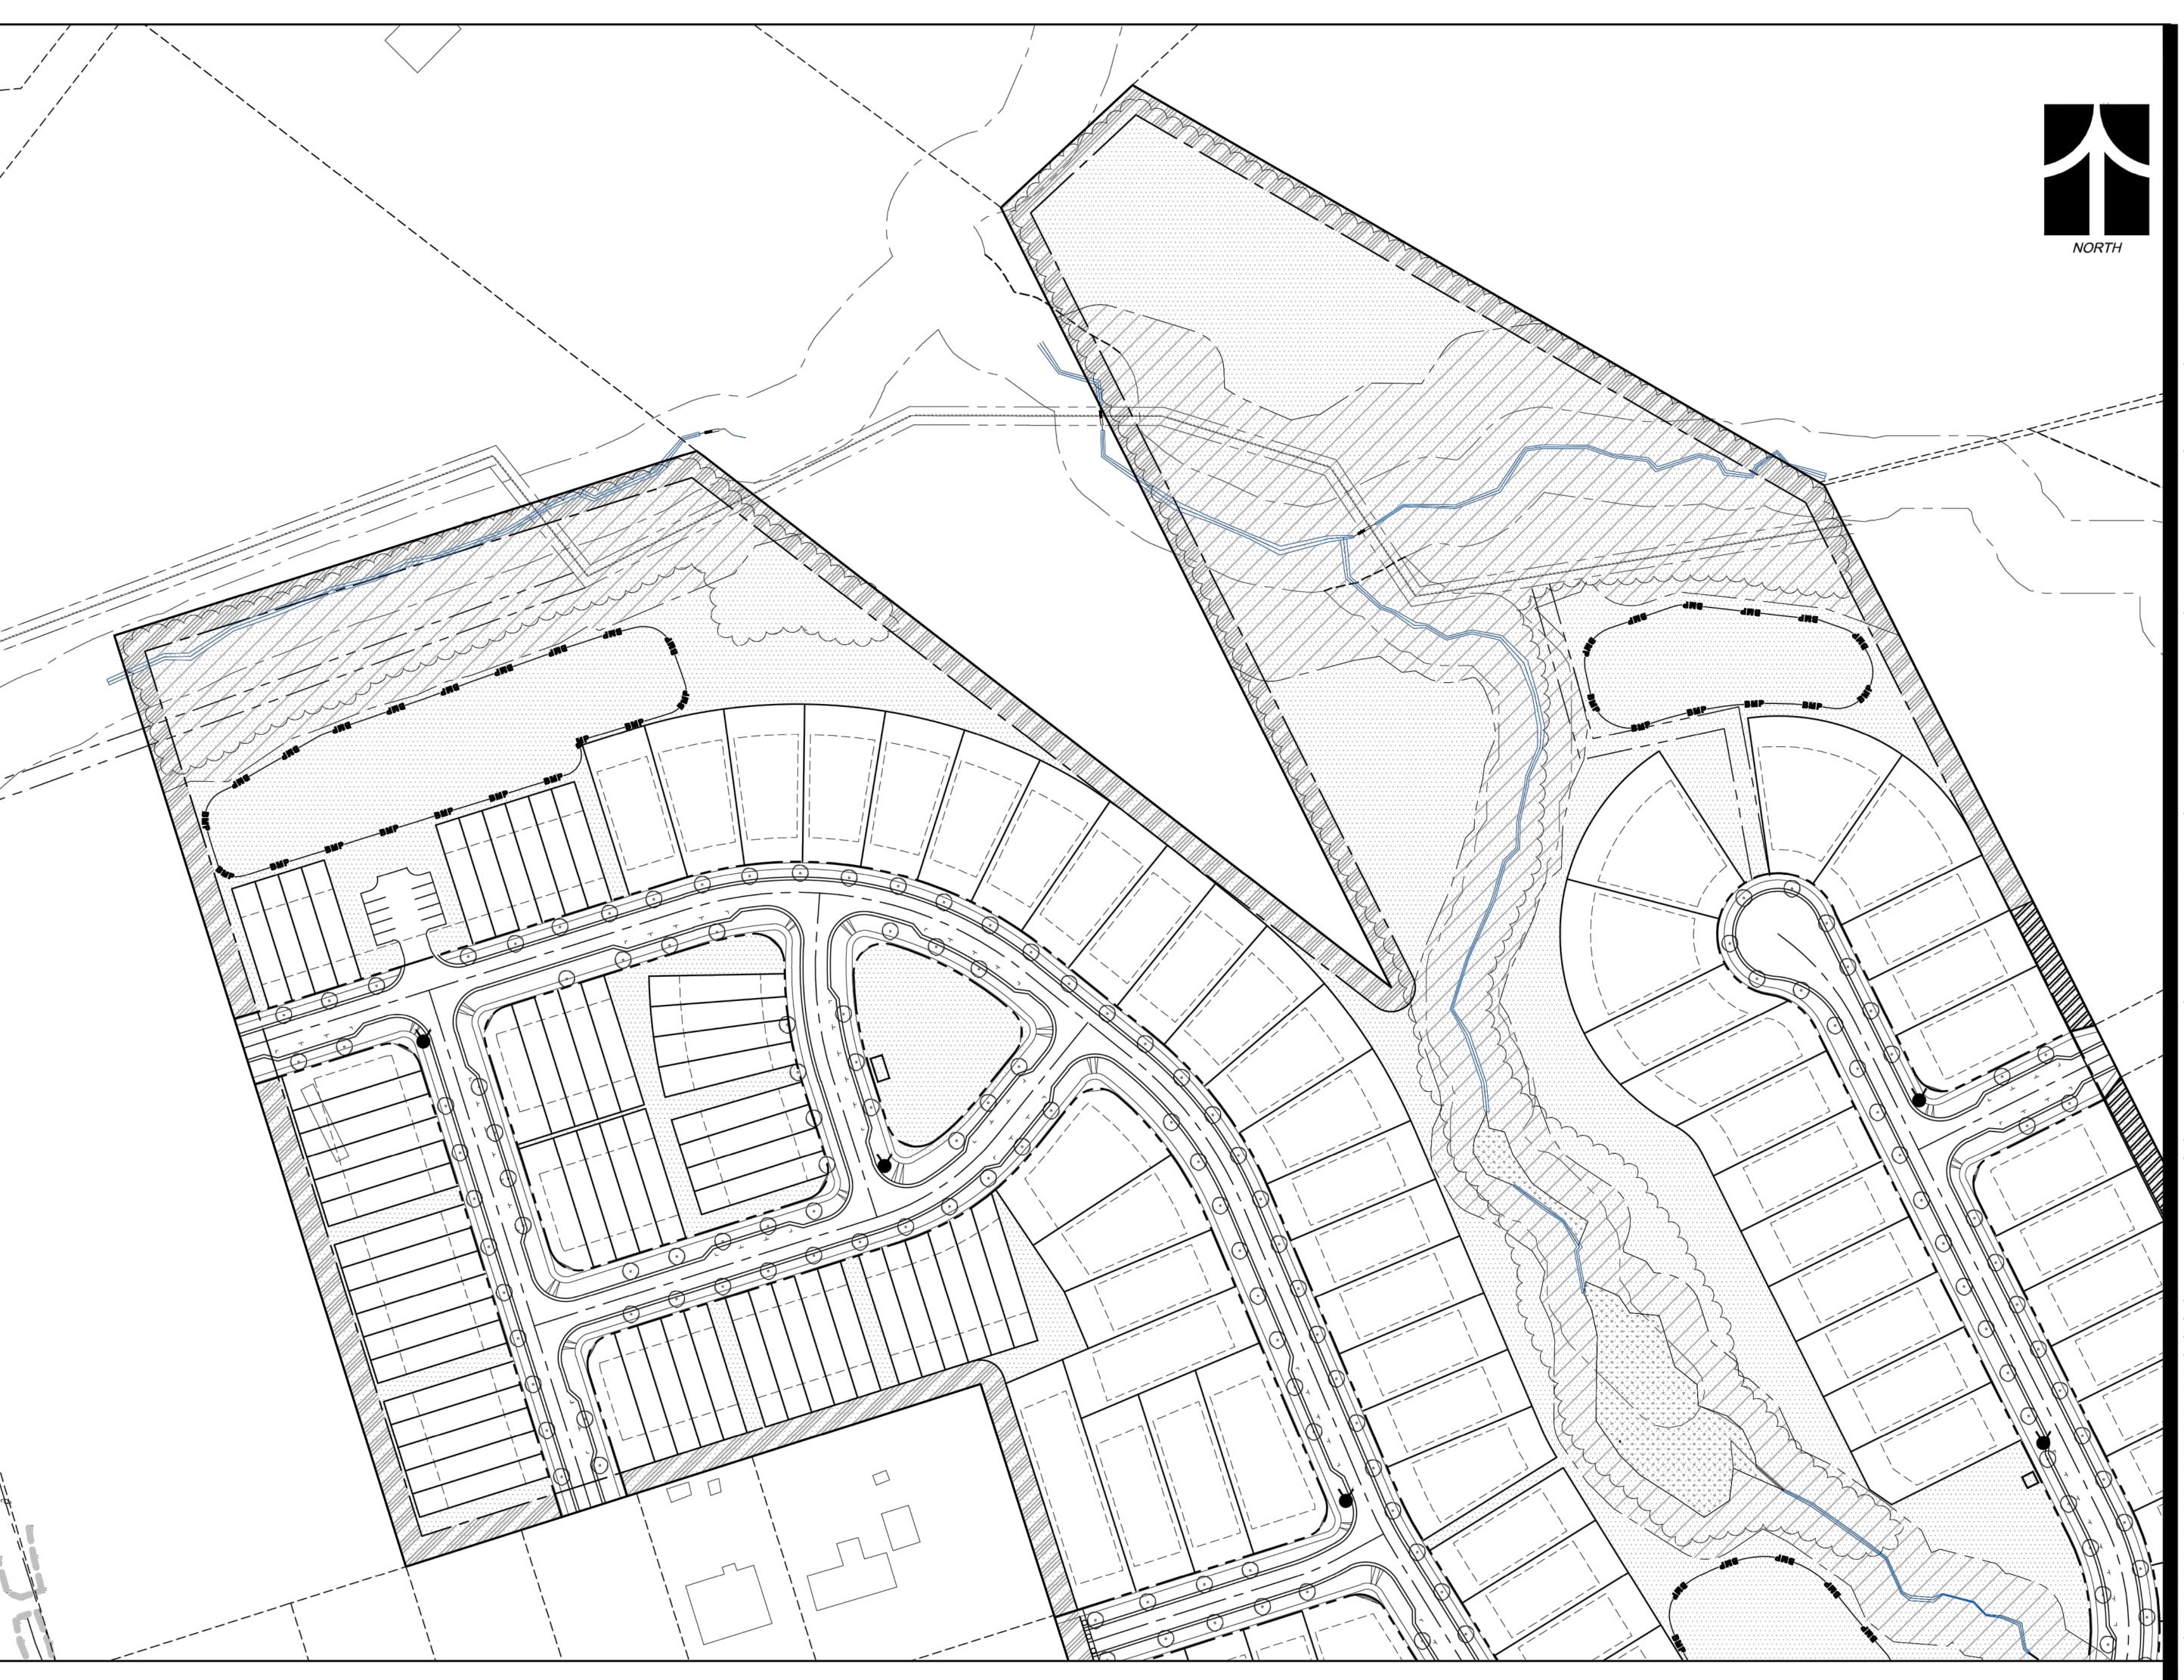

### **Proposed BMP and Detention Drainage Areas**

HUNTERSVILLE, NC PROJECT LOCATION GRAPHIC SCALE  $1 \ INCH = 150 \ FT.$ 

| PR  | OJECT NO | DS1   | 9.100                       |  |  |
|-----|----------|-------|-----------------------------|--|--|
| DR. | A WING   | DS1   | DS19-Conceptual Grading.dwg |  |  |
| DA  | TE       | 10/   | )/20/2016                   |  |  |
| DR. | AWN BY   | DS    |                             |  |  |
| СН  | ECKED BY | DB    |                             |  |  |
| AG  | ENCY / S | UBMIT | TAL REVISION                |  |  |
| NO. | DATE     | BY    | REVISION                    |  |  |
| Α   | 9-01-16  | DS    | PER REVIEW COMMENTS         |  |  |
| В   | 10-20-16 | DS    | PER REVIEW COMMENTS         |  |  |
| С   | 11-21-16 | BS    | PER REVIEW COMMENTS         |  |  |
|     |          |       |                             |  |  |
|     |          |       |                             |  |  |
|     |          |       |                             |  |  |
|     |          |       |                             |  |  |
|     |          |       |                             |  |  |
|     |          |       |                             |  |  |
|     |          |       |                             |  |  |