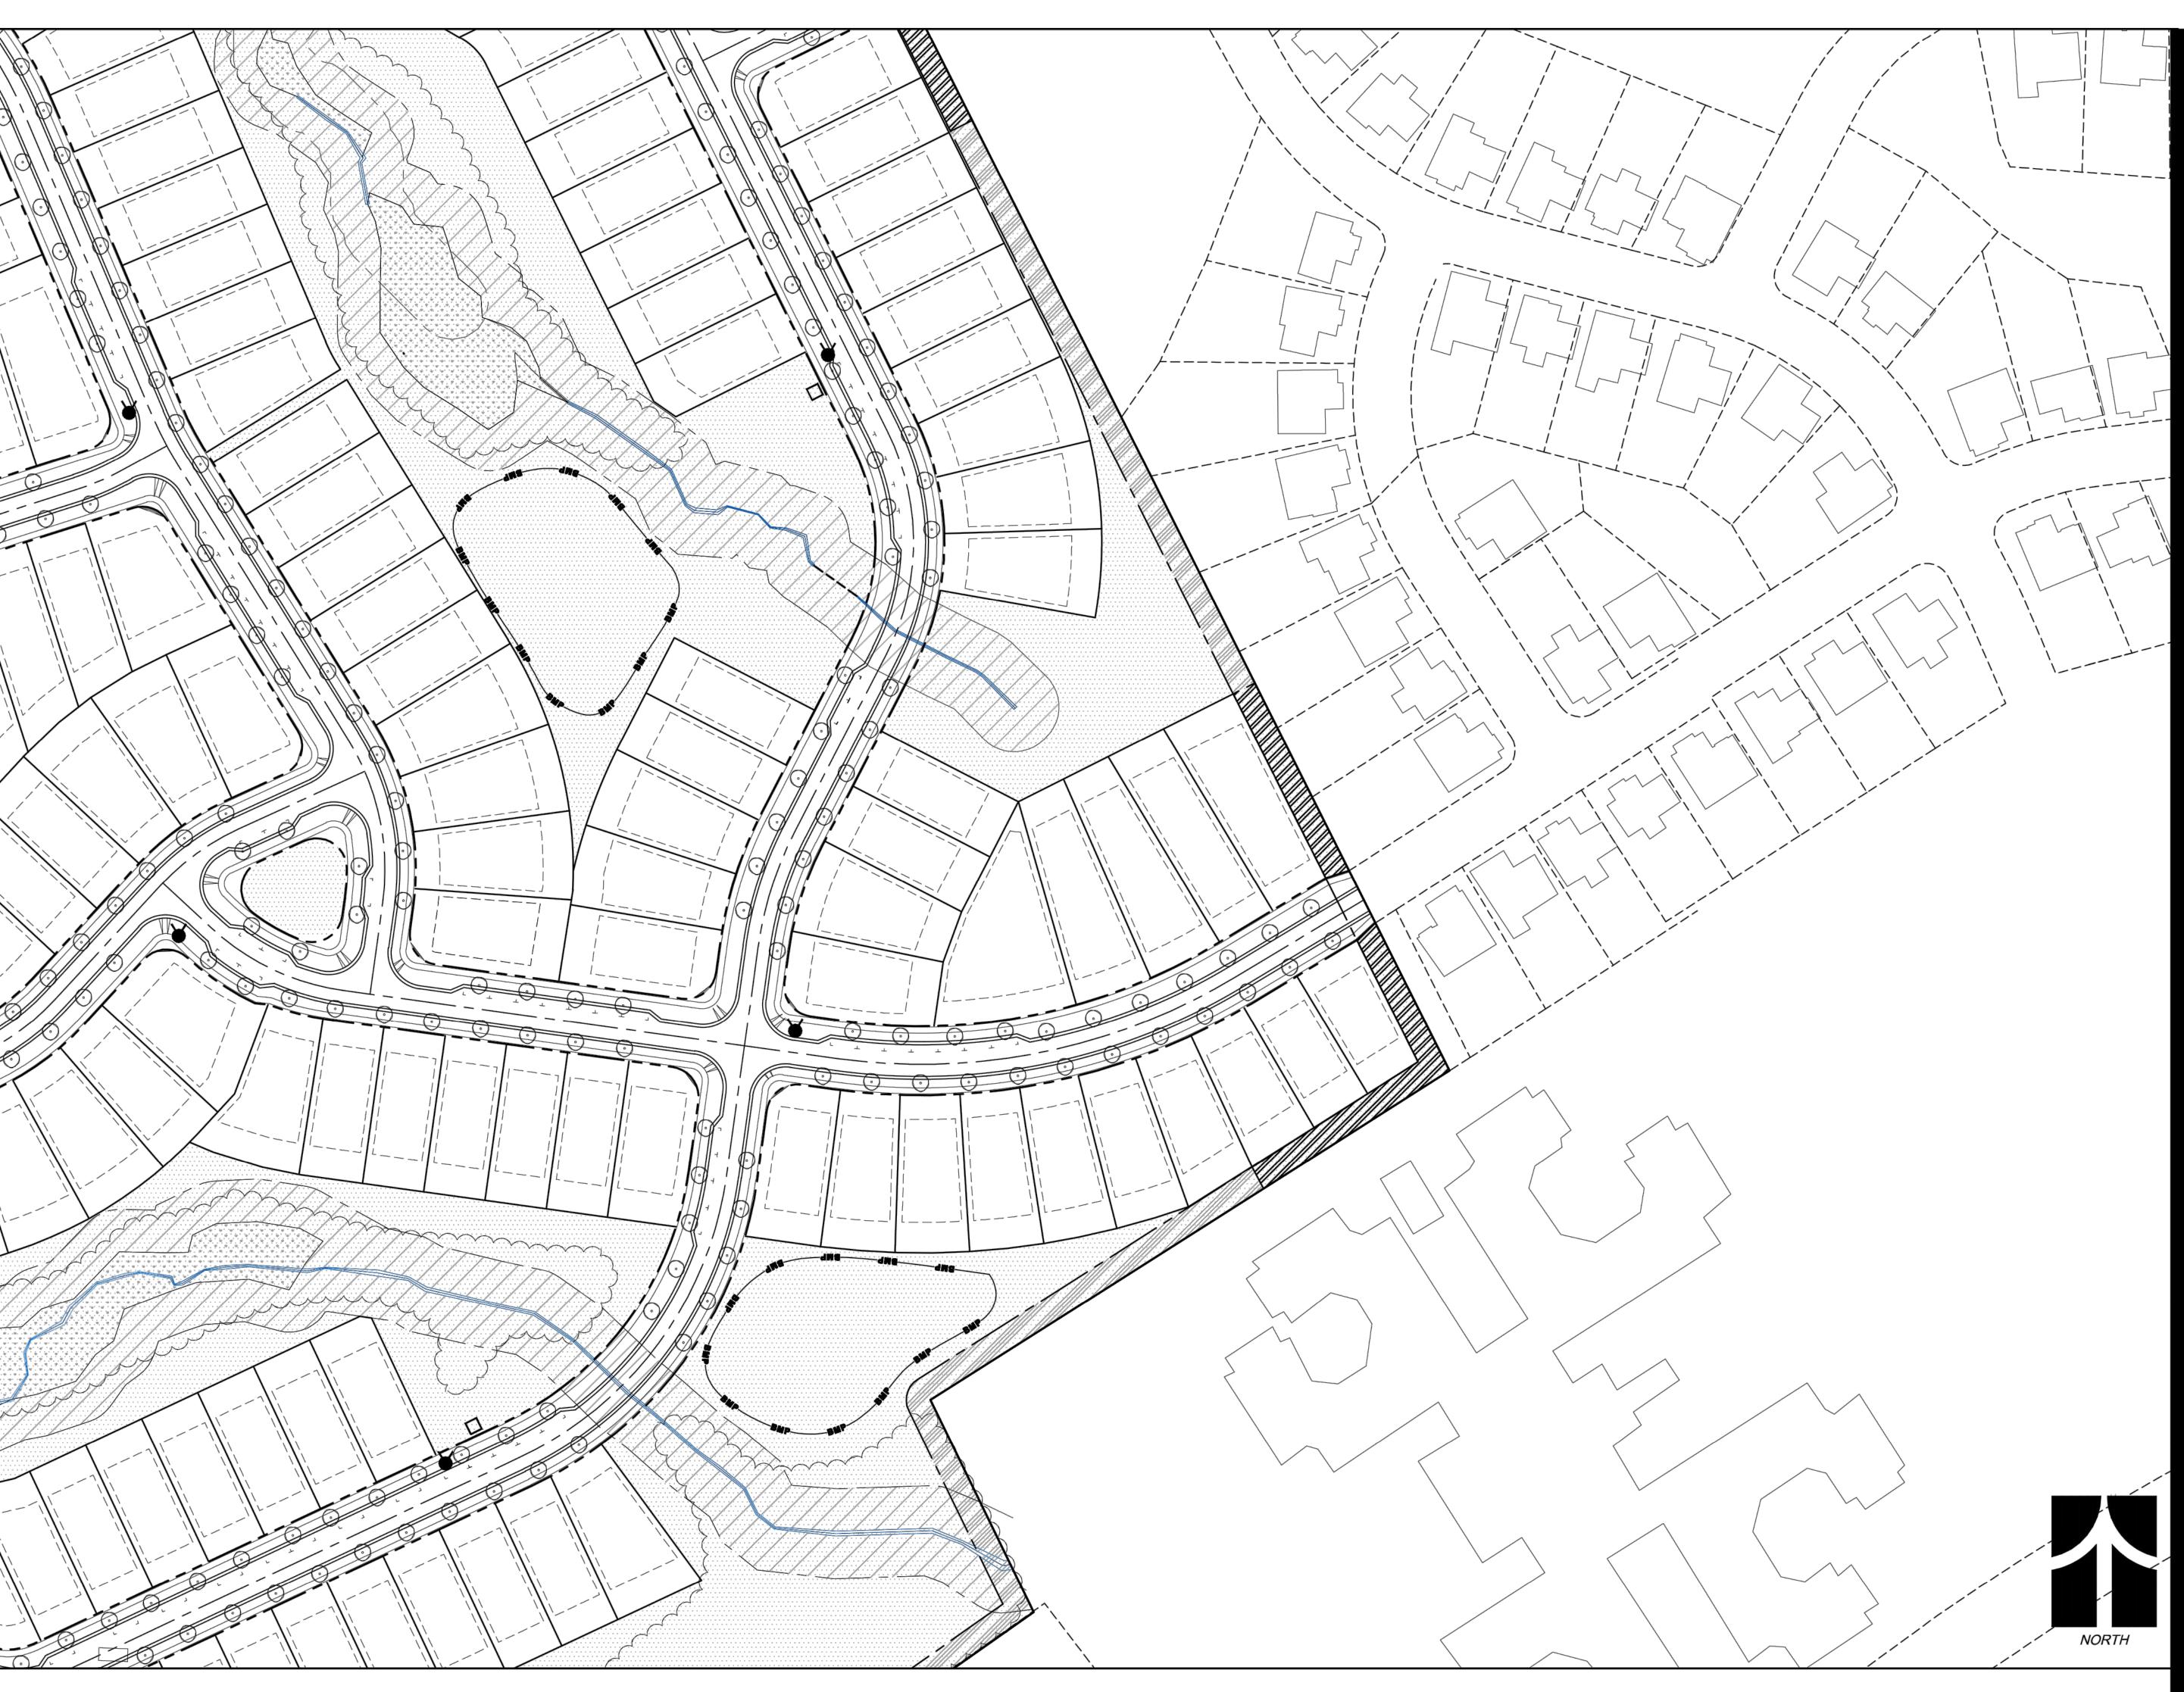

### **Proposed BMP and Detention Drainage Areas**

HUNTERSVILLE, NC PROJECT LOCATION GRAPHIC SCALE  $1 \ INCH = 150 \ FT.$ 

| PR  | OJECT NO | DS1   | 9.100                       |  |  |
|-----|----------|-------|-----------------------------|--|--|
| DR. | A WING   | DS1   | DS19-Conceptual Grading.dwg |  |  |
| DA  | TE       | 10/   | )/20/2016                   |  |  |
| DR. | AWN BY   | DS    |                             |  |  |
| СН  | ECKED BY | DB    |                             |  |  |
| AG  | ENCY / S | UBMIT | TAL REVISION                |  |  |
| NO. | DATE     | BY    | REVISION                    |  |  |
| Α   | 9-01-16  | DS    | PER REVIEW COMMENTS         |  |  |
| В   | 10-20-16 | DS    | PER REVIEW COMMENTS         |  |  |
| С   | 11-21-16 | BS    | PER REVIEW COMMENTS         |  |  |
|     |          |       |                             |  |  |
|     |          |       |                             |  |  |
|     |          |       |                             |  |  |
|     |          |       |                             |  |  |
|     |          |       |                             |  |  |
|     |          |       |                             |  |  |
|     |          |       |                             |  |  |