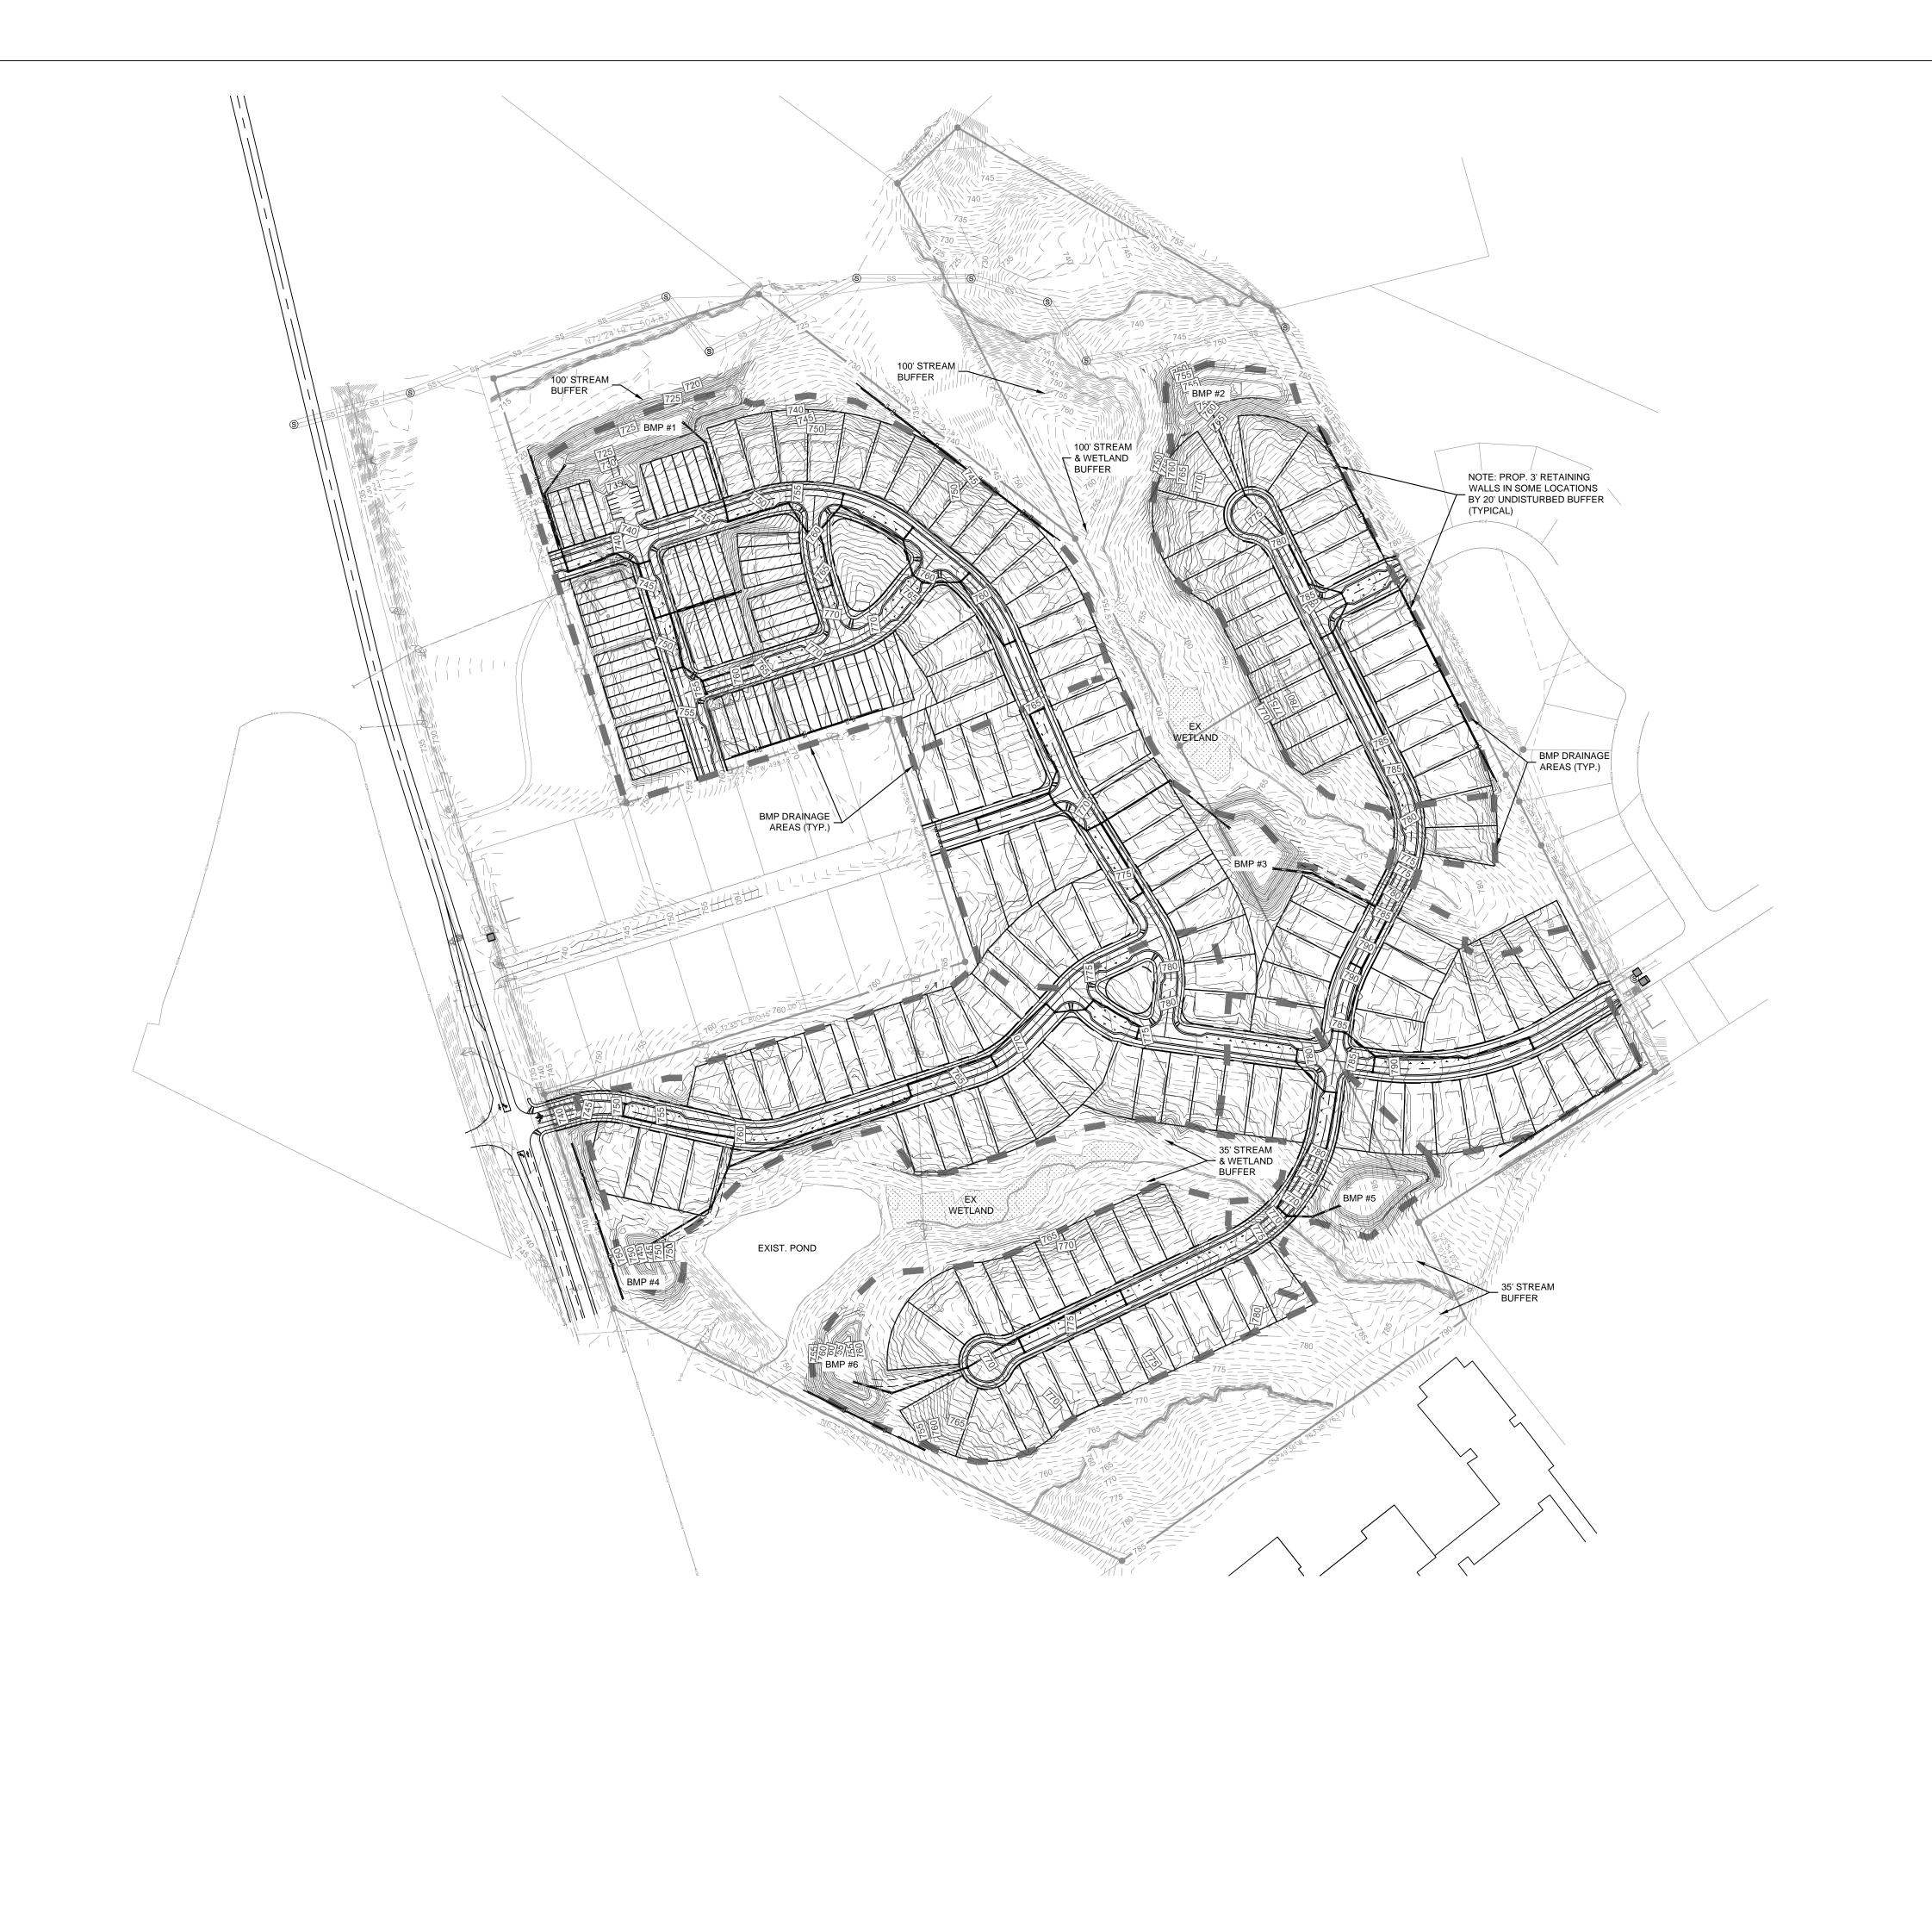

### **Proposed BMP and Detention Drainage Areas**

HUNTERSVILLE, NC PROJECT LOCATION GRAPHIC SCALE  $1 \ INCH = 150 \ FT.$ 

| PR  | OJECT NO | DS1   | 9.100                       |  |  |
|-----|----------|-------|-----------------------------|--|--|
| DR. | A WING   | DS1   | DS19-Conceptual Grading.dwg |  |  |
| DA  | TE       | 10/   | )/20/2016                   |  |  |
| DR. | AWN BY   | DS    |                             |  |  |
| СН  | ECKED BY | DB    |                             |  |  |
| AG  | ENCY / S | UBMIT | TAL REVISION                |  |  |
| NO. | DATE     | BY    | REVISION                    |  |  |
| Α   | 9-01-16  | DS    | PER REVIEW COMMENTS         |  |  |
| В   | 10-20-16 | DS    | PER REVIEW COMMENTS         |  |  |
| С   | 11-21-16 | BS    | PER REVIEW COMMENTS         |  |  |
|     |          |       |                             |  |  |
|     |          |       |                             |  |  |
|     |          |       |                             |  |  |
|     |          |       |                             |  |  |
|     |          |       |                             |  |  |
|     |          |       |                             |  |  |
|     |          |       |                             |  |  |

| LO                      | T ALLOWABLE         | ROA CHARL          |                                                                                                                                                                                                                      |
|-------------------------|---------------------|--------------------|----------------------------------------------------------------------------------------------------------------------------------------------------------------------------------------------------------------------|
|                         |                     |                    | Max                                                                                                                                                                                                                  |
| LOT#                    | Allowable           |                    | Allowable                                                                                                                                                                                                            |
|                         | BUA                 | Reserve BUA        | Allowable BUA (s.f.) 602,250 93,600 93,600 695,850 prior to  JMMARY 87,375 30,680 76,700 16,350 9,825 220,930 provided prio ARY 3,056,997 695,850 220,930 916,780 29.99% ARY 533,610 267,023 434,293 335,412 125,453 |
| 50' x 130' (146)        | 55%                 |                    | 602,250                                                                                                                                                                                                              |
| 20' x 112' (60)         | 65%                 |                    | 93,600                                                                                                                                                                                                               |
| Max Total BUA (sf)      |                     |                    | 695,850                                                                                                                                                                                                              |
| Note: A <b>BUA</b> As-b | ouilt lot survey sl | nall be provided p | orior to                                                                                                                                                                                                             |
| issuance of C.O. for    | each lot            |                    |                                                                                                                                                                                                                      |
|                         |                     |                    |                                                                                                                                                                                                                      |
| RIGHT-OF-WA             | Y (ROW) ALLO        | WABLE BUA S        | UMMARY                                                                                                                                                                                                               |
| Roads (sf)              |                     |                    | 87,375                                                                                                                                                                                                               |
| Curb & Gutter (sf)      |                     |                    | 30,680                                                                                                                                                                                                               |
| Sidewalk (sf)           |                     |                    | 76,700                                                                                                                                                                                                               |
| Dr/way Aprons (sf)      |                     |                    | 16,350                                                                                                                                                                                                               |
| Road Improvements       |                     |                    | 9,825                                                                                                                                                                                                                |
| Max Total BUA (sf)      |                     |                    | 220,930                                                                                                                                                                                                              |
| to issuance of BMP A    |                     |                    | 4 D)/                                                                                                                                                                                                                |
|                         | TE ALLOWAB          | LE BUA SUMM        |                                                                                                                                                                                                                      |
| Total Site Area (sf)    |                     |                    |                                                                                                                                                                                                                      |
| Max Lot BUA (sf)        |                     |                    |                                                                                                                                                                                                                      |
| Max Road BUA (sf)       |                     |                    |                                                                                                                                                                                                                      |
| Max Site BUA (sf)       |                     |                    |                                                                                                                                                                                                                      |
| Max Site BUA (%)        |                     |                    | 29.99%                                                                                                                                                                                                               |
| SITE / BI               | <br>MP ALLOWAB      | LE BUA SUMM        | ARY                                                                                                                                                                                                                  |
| BMP #1                  | (sf)                |                    | 533,610                                                                                                                                                                                                              |
| BMP #2                  | (sf)                |                    | 267,023                                                                                                                                                                                                              |
| BMP #3                  | (sf)                |                    | 434,293                                                                                                                                                                                                              |
| BMP #4                  | (sf)                |                    | 335,412                                                                                                                                                                                                              |
| BMP #5                  | (sf)                |                    | 125,453                                                                                                                                                                                                              |
| BMP #6                  | (sf)                |                    | 257,004                                                                                                                                                                                                              |
| Total BMP Drainage      | areas (sf)          |                    | 1,952,795                                                                                                                                                                                                            |
|                         |                     |                    |                                                                                                                                                                                                                      |

BMP Max Allowable BUA exceeds Max Site BUA, therefore **OK** 

Total BMP Max Allowable BUA (sf)

**GENERAL NOTES:** 

**BOUNDARY INFORMATION** 

DISTANCE.

PUBLIC INFORMATION

TOPOGRAPHIC INFORMATION

BOUNDARY INFORMATION OBTAINED FROM SURVEY PREPARED BY ESP ASSOCIATES, P.A., ENTITLED "ALTA/NSPS LAND TITLE SURVEY OF TAX PARCELS: