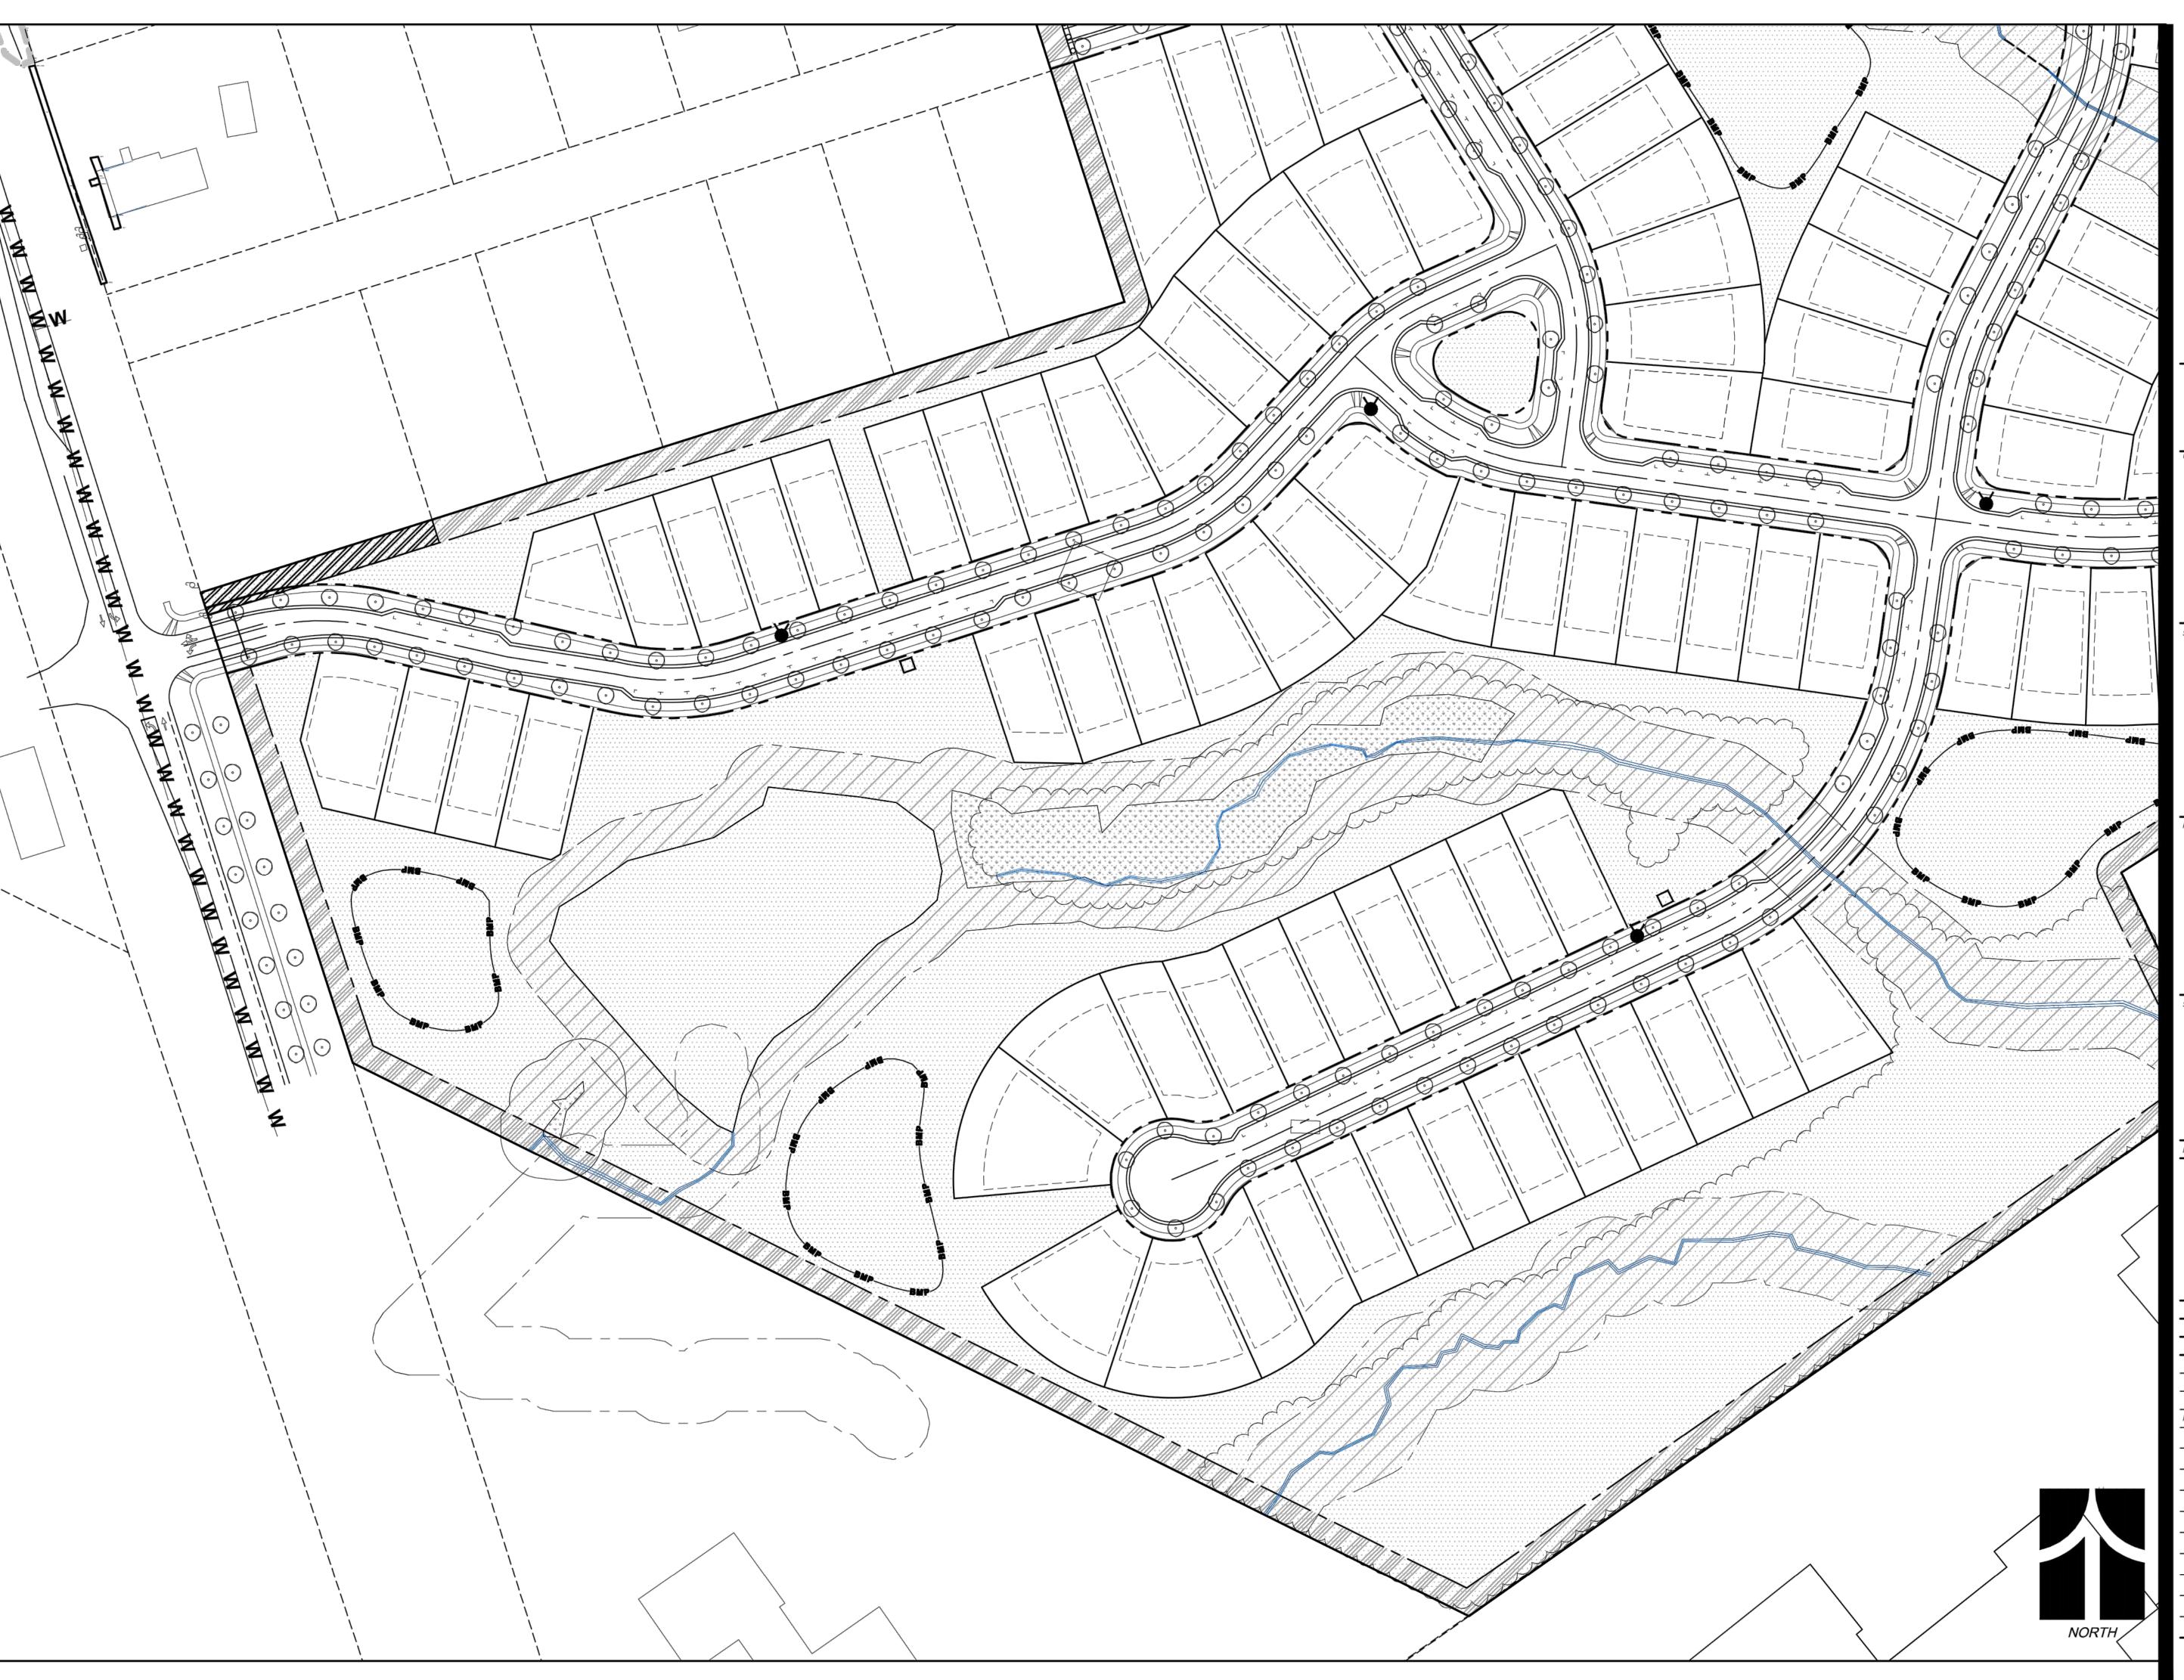

### **Proposed BMP and Detention Drainage Areas**

HUNTERSVILLE, NC PROJECT LOCATION GRAPHIC SCALE  $1 \ INCH = 150 \ FT.$ 

| PR  | OJECT NO | DS1   | 9.100                       |  |  |
|-----|----------|-------|-----------------------------|--|--|
| DR. | A WING   | DS1   | DS19-Conceptual Grading.dwg |  |  |
| DA  | TE       | 10/   | )/20/2016                   |  |  |
| DR. | AWN BY   | DS    |                             |  |  |
| СН  | ECKED BY | DB    |                             |  |  |
| AG  | ENCY / S | UBMIT | TAL REVISION                |  |  |
| NO. | DATE     | BY    | REVISION                    |  |  |
| Α   | 9-01-16  | DS    | PER REVIEW COMMENTS         |  |  |
| В   | 10-20-16 | DS    | PER REVIEW COMMENTS         |  |  |
| С   | 11-21-16 | BS    | PER REVIEW COMMENTS         |  |  |
|     |          |       |                             |  |  |
|     |          |       |                             |  |  |
|     |          |       |                             |  |  |
|     |          |       |                             |  |  |
|     |          |       |                             |  |  |
|     |          |       |                             |  |  |
|     |          |       |                             |  |  |