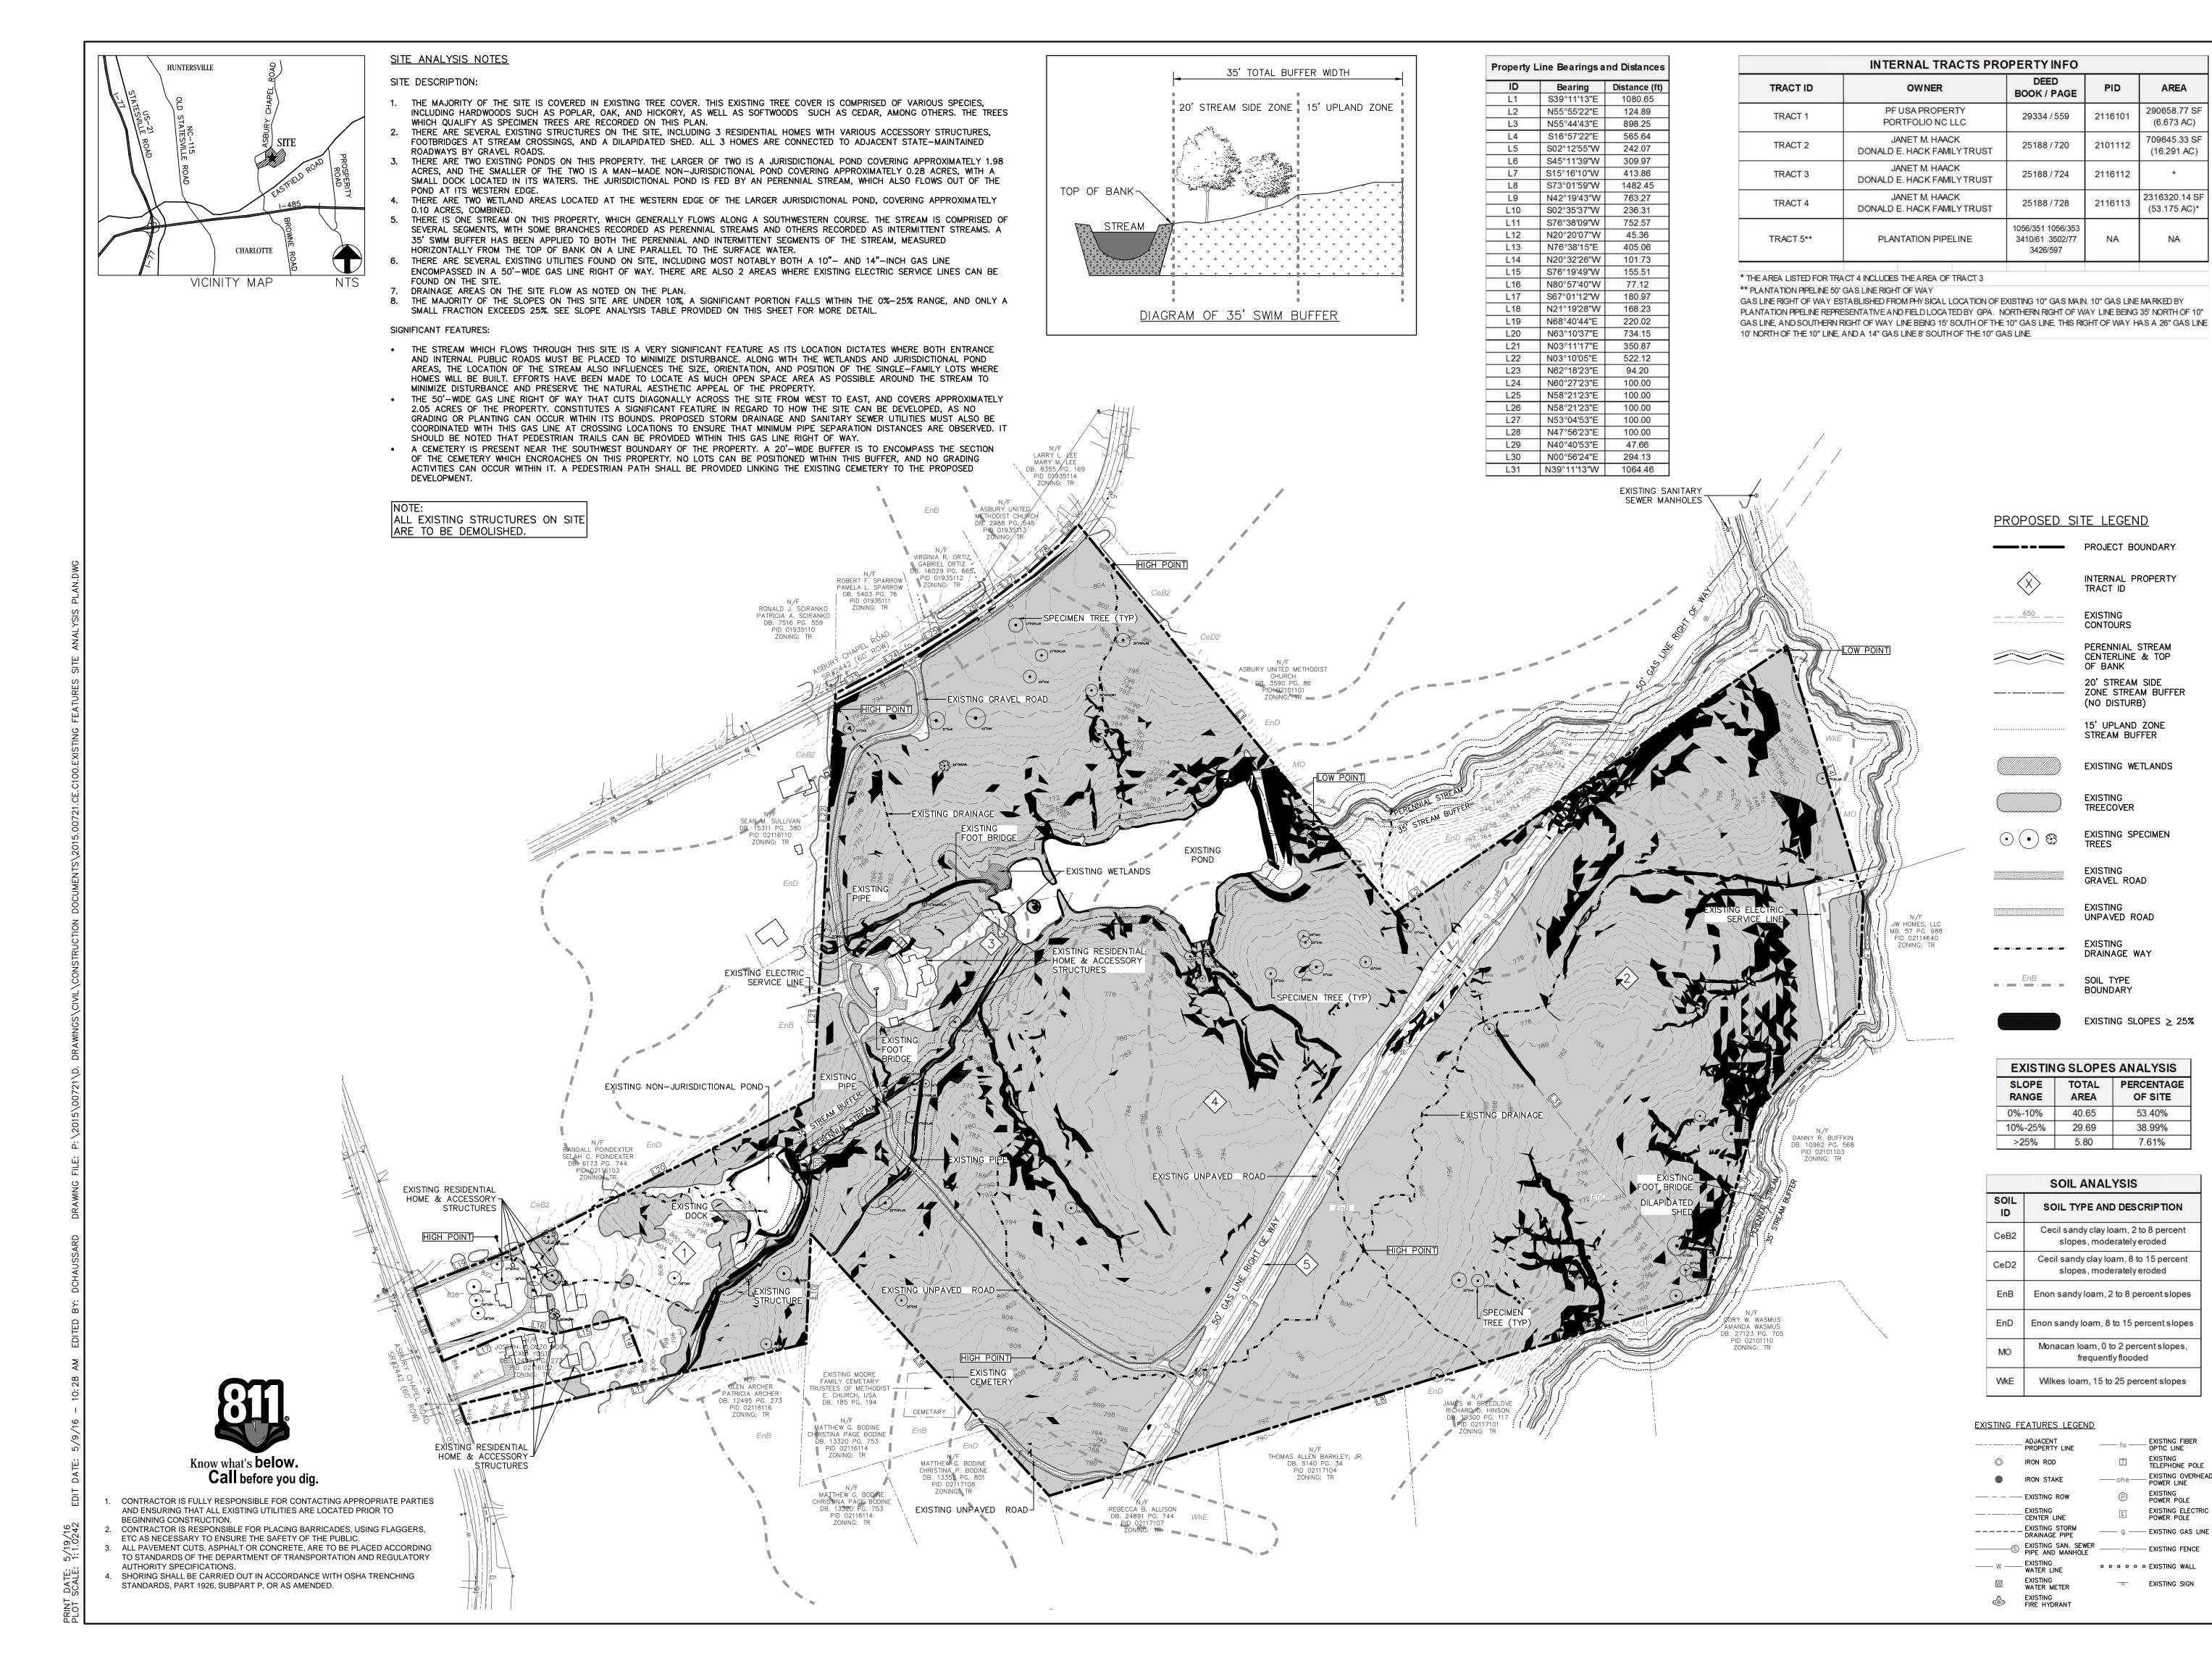

# ASBURY CHAPEL

11620 ASBURY CHAPEL ROAD **HUNTERSVILLE, NC 28078** 

EPM #364450

| SHEET INDEX                          |              |
|--------------------------------------|--------------|
| DESCRIPTION                          | SHEET<br>No. |
| TITLE SHEET                          | C001         |
| TOPOGRAPHIC SURVEY                   | C002         |
| TREE SURVEY                          | C003         |
| EXISTING FEATURES SITE ANALYSIS PLAN | C100         |
| 4 STEP PROCESS                       | C150         |
| OVERALL SITE PLAN                    | C200         |
| SITE PLAN                            | C201-C203    |
| OPEN SPACE PLAN                      | C250         |
| OVERALL GRADING PLAN                 | C400         |
| GRADING PLAN                         | C401-C403    |
| DRAINAGE AREA MAP                    | C401-C403    |
| DETAILS                              | C800-C816    |
| REQUIRED PLANTING PLAN               | C900         |

1. CONTRACTOR IS FULLY RESPONSIBLE FOR CONTACTING APPROPRIATE PARTIES AND ENSURING THAT ALL EXISTING UTILITIES ARE LOCATED PRIOR TO BEGINNING CONSTRUCTION. 2. CONTRACTOR IS RESPONSIBLE FOR PLACING BARRICADES, USING FLAGGERS,

ETC AS NECESSARY TO ENSURE THE SAFETY OF THE PUBLIC. ALL PAVEMENT CUTS, ASPHALT OR CONCRETE, ARE TO BE PLACED ACCORDING TO STANDARDS OF THE DEPARTMENT OF TRANSPORTATION AND REGULATORY AUTHORITY SPECIFICATIONS.

4. SHORING SHALL BE CARRIED OUT IN ACCORDANCE WITH OSHA TRENCHING STANDARDS, PART 1926, SUBPART P, OR AS AMENDED.

#### SITE DEVELOPMENT DATA

02101112 (16.29 AC.) PARCEL ID (ACREAGE): DEED BOOK/PAGE NUMBER: 25188/720 NO ADDRESS RECORDED

PARCEL ID (ACREAGE): 02116101 (6.67 AC.) DEED BOOK/PAGE NUMBER: 29344/559 11124 ASBURY CHAPEL ROAD HUNTERSVILLE, NC 28078

PARCEL ID (ACREAGE): 02116112 (3.45 AC.) DEED BOOK/PAGE NUMBER: 25188/724 11540 ASBURY CHAPEL ROAD HUNTERSVILLE, NC 28078

PARCEL ID (ACREAGE): 02116113 (49.72 AC.) DEED BOOK/PAGE NUMBER: 25188/728 ADDRESS: 11620 ASBURY CHAPEL ROAD HUNTERSVILLE, NC 28078

TOTAL SITE AREA: 76.13 AC TOTAL DISTURBED AREA:

TRANSITIONAL RESIDENTIAL DISTRICT (TR) **ZONING:** 

STREAM WATERSHED: CLARKE DRINKING WATERSHED: FEMA FLOOD MAP: 3710456900J

UNITS PROPOSED SINGLE FAMILY HOMES: REQUIRED MINIMUM LOT WIDTH: REQUIRED AVERAGE LOT WIDTH: PROVIDED AVERAGE LOT WIDTH: 10,000 SF REQUIRED MINIMUM LOT AREA: REQUIRED AVERAGE MINIMUM LOT AREA: 12,000 SF PROPOSED AVERAGE LOT AREA: 12,061 SF

OF SITE

53.40%

38.99%

7.61%

EXISTING TELEPHONE POLE

\_ EXISTING OVERHEAD POWER LINE

EXISTING ELECTRIC POWER POLE

EXISTING SIGN

STRUCTUREPOINT 2015.00721

**EXISTING FEATURES** SITE ANALYSIS PLAN

C100

SCALE: 1"=150'