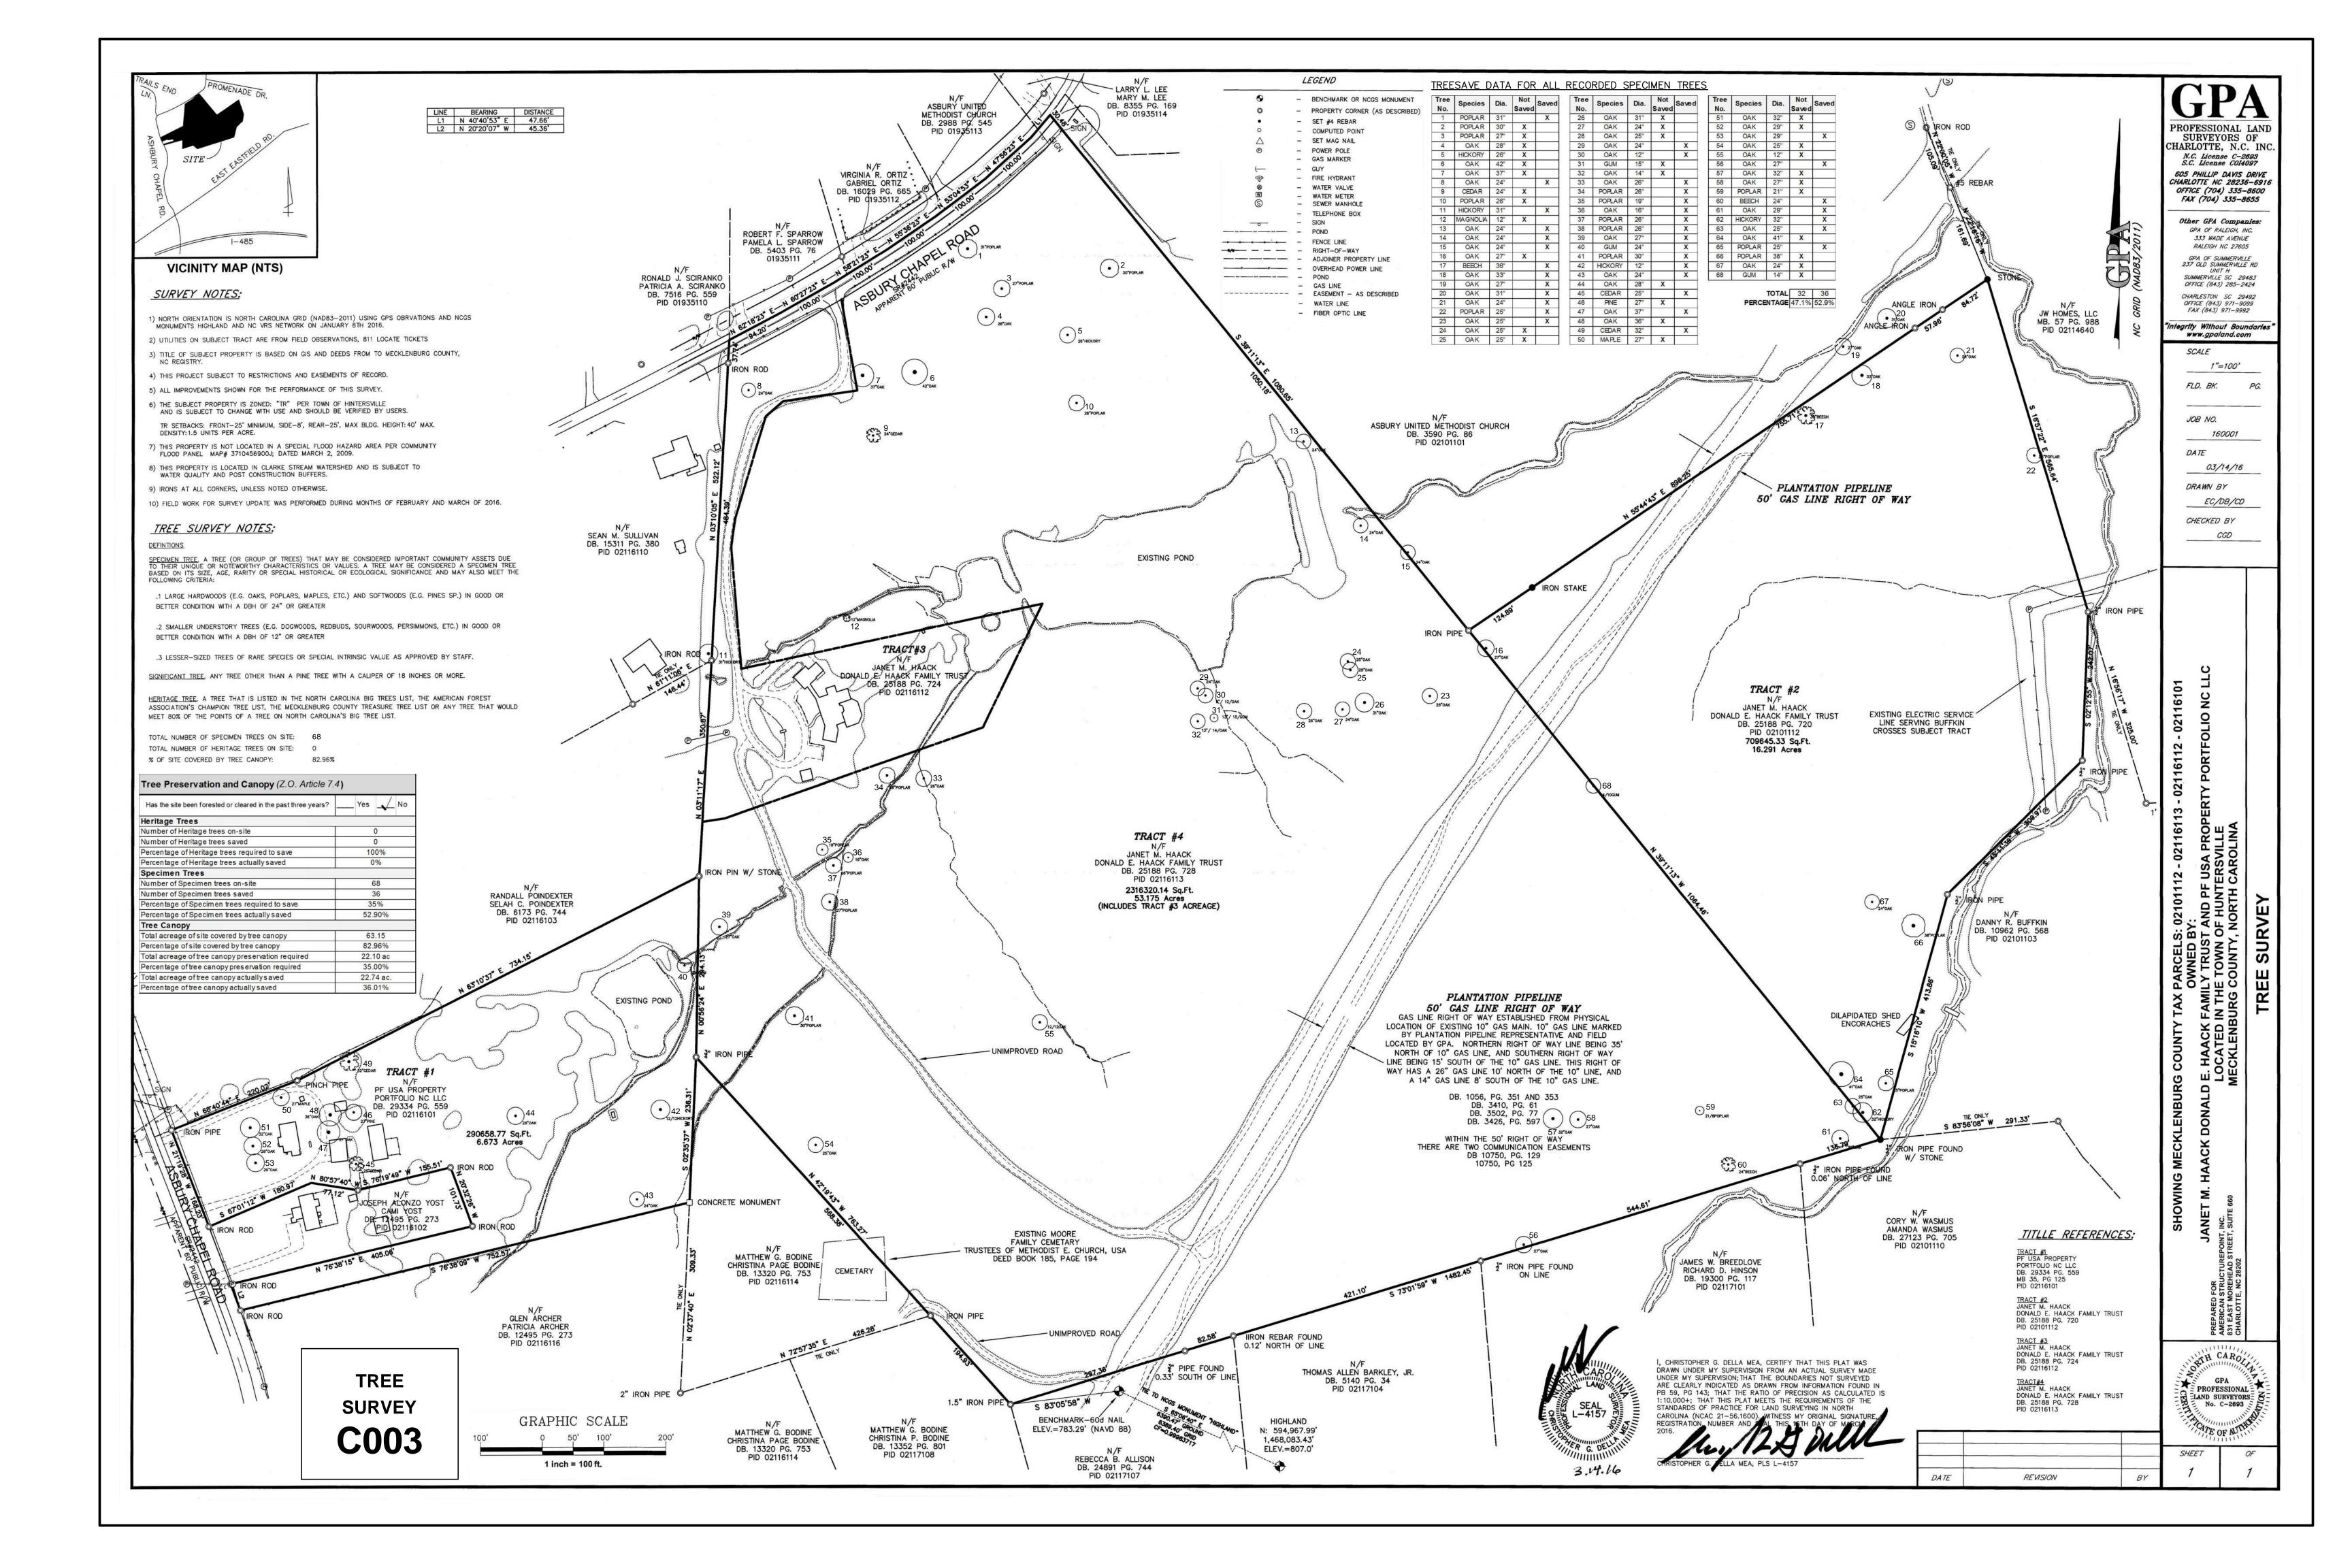

# ASBURY CHAPEL

11620 ASBURY CHAPEL ROAD **HUNTERSVILLE, NC 28078** 

EPM #364450

| SHEET INDEX                          |              |
|--------------------------------------|--------------|
| DESCRIPTION                          | SHEET<br>No. |
| TITLE SHEET                          | C001         |
| TOPOGRAPHIC SURVEY                   | C002         |
| TREE SURVEY                          | C003         |
| EXISTING FEATURES SITE ANALYSIS PLAN | C100         |
| 4 STEP PROCESS                       | C150         |
| OVERALL SITE PLAN                    | C200         |
| SITE PLAN                            | C201-C203    |
| OPEN SPACE PLAN                      | C250         |
| OVERALL GRADING PLAN                 | C400         |
| GRADING PLAN                         | C401-C403    |
| DRAINAGE AREA MAP                    | C401-C403    |
| DETAILS                              | C800-C816    |
| REQUIRED PLANTING PLAN               | C900         |

|          |                |                            | LC                   | T          | DATA     |                |                            |                      |
|----------|----------------|----------------------------|----------------------|------------|----------|----------------|----------------------------|----------------------|
| LOT      | AREA<br>(SF)   | BUILT-UPON<br>AREA<br>(SF) | LOT<br>WIDTH<br>(FT) |            | LOT      | AREA<br>(SF)   | BUILT-UPON<br>AREA<br>(SF) | LOT<br>WIDTH<br>(FT) |
| 1        | 10197          | 5014                       | 85                   | 1          | 56       | 14716          | 8280                       | 75                   |
| 2        | 10246          | 5180                       | 85                   | l [        | 57       | 10742          | 5758                       | 75                   |
| 3        | 10428          | 5472                       | 80                   | П          | 58       | 10500          | 5605                       | 75                   |
| 4        | 10548          | 5662                       | 70                   |            | 59       | 10500          | 5605                       | 75                   |
| 5        | 11966          | 6729                       | 70                   | I [        | 60       | 10500          | 5605                       | 75                   |
| 6        | 11520          | 6440                       | 72                   | <b>I</b> [ | 61       | 10500          | 5605                       | 75                   |
| 7        | 11520          | 6440                       | 72                   | H          | 62       | 10500          | 5605                       | 75                   |
| 8        | 11520          | 6440                       | 72                   | ll         | 63       | 10500          | 5605                       | 75                   |
| 9        | 11103          | 6139                       | 70                   | Ιl         | 64       | 10500          | 5605                       | 75                   |
| 10       | 11285          | 6216                       | 77                   | ll         | 65       | 10120          | 5623                       | 75                   |
| 11       | 11276          | 5987                       | 88                   | ll         | 66       | 10947          | 5611                       | 80                   |
| 12       | 11000          | 5248                       | 140                  |            | 67       | 12692          | 6923                       | 65                   |
| 13       | 12722          | 7018                       | 65                   |            | 68       | 15034          | 8769                       | 65                   |
| 14       | 12735          | 6600                       | 65                   |            | 69       | 12506          | 7139                       | 75                   |
| 15       | 12735          | 7607                       | 65                   |            | 70       | 13596          | 7908                       | 85                   |
| 16       | 12735          | 8195                       | 82                   |            | 71       | 13936          | 7889                       | 115                  |
| 17       | 13008          | 7390                       | 65                   | l          | 72       | 12132          | 6354                       | 90                   |
| 18       | 14935          | 8754                       | 75                   | lŀ         | 73       | 10500          | 5273                       | 105                  |
| 19       | 12538          | 6998                       | 107                  | lŀ         | 74       | 10864          | 5801                       | 80                   |
| 20       | 12764          | 7274                       | 93                   | lŀ         | 75       | 11168          | 5936                       | 80                   |
| 21       | 12213          | 6858                       | 96                   | lŀ         | 76       | 13507          | 7295                       | 85                   |
| 22       | 12921<br>12789 | 6943                       | 95                   | lŀ         | 77<br>78 | 11654          | 6502                       | 75<br>75             |
| 23       | 13946          | 6949<br>8178               | 98<br>81             | lŀ         | 78       | 11970          | 6751<br>6659               | 75                   |
| 24<br>25 | 12644          | 7015                       | 88                   | lŀ         | 80       | 11824<br>11260 | 5736                       | 135                  |
| 26       | 17575          | 11261                      | 90                   | lŀ         | 81       | 11180          | 5694                       | 88                   |
| 27       | 12000          | 6785                       | 75                   | H          | 82       | 11466          | 6523                       | 85                   |
| 28       | 12000          | 6785                       | 75                   | lŀ         | 83       | 11185          | 6139                       | 75                   |
| 29       | 12000          | 6785                       | 75                   | lŀ         | 84       | 11250          | 6191                       | 75                   |
| 30       | 13947          | 8229                       | 109                  | lŀ         | 85       | 11184          | 6145                       | 75                   |
| 31       | 12239          | 6969                       | 75                   | lŀ         | 86       | 12502          | 6880                       | 85                   |
| 32       | 12290          | 7013                       | 75                   | lŀ         | 87       | 11044          | 5831                       | 80                   |
| 33       | 12375          | 7082                       | 75                   | lŀ         | 88       | 10809          | 5765                       | 80                   |
| 34       | 13954          | 8052                       | 85                   | lł         | 89       | 10423          | 5466                       | 80                   |
| 35       | 13909          | 8015                       | 85                   | lŀ         | 90       | 10456          | 5399                       | 90                   |
| 36       | 12310          | 7030                       | 75                   | lt         | 91       | 12052          | 6307                       | 60                   |
| 37       | 12268          | 6996                       | 75                   | li         | 92       | 12533          | 6681                       | 65                   |
| 38       | 12168          | 6919                       | 75                   |            | 93       | 11644          | 6356                       | 75                   |
| 39       | 12002          | 6282                       | 65                   |            | 94       | 11439          | 6337                       | 75                   |
| 40       | 12458          | 6972                       | 80                   |            | 95       | 11488          | 6376                       | 75                   |
| 41       | 11250          | 6195                       | 75                   |            | 96       | 11634          | 6496                       | 75                   |
| 42       | 11250          | 6195                       | 75                   |            | 97       | 11800          | 6630                       | 75                   |
| 43       | 11249          | 6195                       | 75                   |            | 98       | 11883          | 6693                       | 75                   |
| 44       | 12516          | 6878                       | 65                   | Ιİ         | 99       | 11935          | 6733                       | 75                   |
| 45       | 12113          | 6819                       | 80                   |            | 100      | 11969          | 6761                       | 75                   |
| 46       | 12264          | 6528                       | 100                  | Ιĺ         | 101      | 11995          | 6781                       | 75                   |
| 47       | 12298          | 6859                       | 85                   |            | 102      | 12785          | 7334                       | 75                   |
| 48       | 12674          | 7259                       | 75                   | [          | 103      | 13328          | 7595                       | 80                   |
| 49       | 13553          | 7641                       | 75                   | [          | 104      | 13344          | 7593                       | 85                   |
| 50       | 12979          | 6485                       | 140                  | [          | 105      | 11944          | 6740                       | 75                   |
| 51       | 10142          | 4940                       | 120                  | IJ         | 106      | 11728          | 6567                       | 75                   |
| 52       | 11120          | 6030                       | 80                   | Ιl         | 107      | 11201          | 6161                       | 75                   |
| 53       | 11300          | 6228                       | 80                   | Ιl         | 108      | 13012          | 7421                       | 75                   |
| 54       | 12357          | 6999                       | 85                   | ıl         | 109      | 11660          | 6230                       | 65                   |

| PROPOSED PUBLIC ROADS    |                              |                      |                           |                      |  |
|--------------------------|------------------------------|----------------------|---------------------------|----------------------|--|
| DESIGN<br>STREET<br>NAME | DESIGN<br>STREET<br>BLOCK ID | PROPOSED STREET NAME | LINEAR<br>FOOTAGE<br>(FT) | ROW<br>WIDTH<br>(FT) |  |
| ROAD A                   | A1*                          | TBD                  | 1645                      | 51                   |  |
|                          |                              | ROAD A TOTAL LENGTH  | 1645                      |                      |  |
| ROAD B                   | B1                           | TBD                  | 281                       | 51                   |  |
|                          |                              | ROAD B TOTAL LENGTH  | 281                       |                      |  |
| ROAD C                   | C1                           | TBD                  | 453                       | 51                   |  |
|                          | C2*                          |                      | 1150                      | 51                   |  |
|                          | С3                           |                      | 532                       | 51                   |  |
|                          |                              | ROAD C TOTAL LENGTH  | 2135                      |                      |  |
| ROAD D                   | D1                           | TBD                  | 508                       | 51                   |  |
|                          | D2                           |                      | 301                       | 51                   |  |
|                          | D3                           |                      | 203                       | 51                   |  |
|                          | ·                            | ROAD D TOTAL LENGTH  | 1012                      |                      |  |
| ROAD E                   | E1                           | TBD                  | 562                       | 51                   |  |
|                          | E2                           |                      | 788                       | 51                   |  |
|                          | E3                           |                      | 599                       | 51                   |  |
|                          |                              | ROAD E TOTAL LENGTH  | 1949                      | 5                    |  |
| ROAD F                   | F1                           | TBD                  | 422                       | 51                   |  |
|                          | F2                           |                      | 301                       | 51                   |  |
|                          | F3                           |                      | 399                       | 51                   |  |
|                          | F3                           |                      | 205                       | 51                   |  |
|                          |                              | ROAD F TOTAL LENGTH  | 1327                      |                      |  |
| ROAD G                   | G1                           | TBD                  | 339                       | 51                   |  |
|                          |                              | ROAD G TOTAL LENGTH  | 339                       |                      |  |
|                          |                              |                      |                           |                      |  |

2. A WAIVER IS CURRENTLY BEING REQUESTED FOR ROAD A (BLOCK A1) AND ROAD C

(BLOCK C2), WHICH EXCEED THE MAXIMUM BLOCK LENGTH OF 800 FEET.

1. SEE DETAILS FOR ROAD CROSS-SECTIONS.

|                              | PROPOSED PUBLIC ROADS |                           | 。<br>。<br>。<br>。<br>。<br>。<br>。<br>。<br>。<br>。<br>。<br>。<br>。<br>。 |                                                                                          |
|------------------------------|-----------------------|---------------------------|--------------------------------------------------------------------|------------------------------------------------------------------------------------------|
| DESIGN<br>STREET<br>BLOCK ID | PROPOSED STREET NAME  | LINEAR<br>FOOTAGE<br>(FT) | ROW<br>WIDTH<br>(FT)                                               | 80' NATIVE UNDISTURBED LANDSCAPE BUFFER                                                  |
| A1*                          | TBD                   | 1645                      | 51                                                                 |                                                                                          |
|                              | ROAD A TOTAL LENGTH   | 1645                      |                                                                    | \\\                                                                                      |
| B1                           | TBD                   | 281                       | 51                                                                 | \\                                                                                       |
|                              | ROAD B TOTAL LENGTH   | 281                       | ya                                                                 |                                                                                          |
| C1                           | TBD                   | 453                       | 51                                                                 |                                                                                          |
| C2*                          |                       | 1150                      | 51                                                                 |                                                                                          |
| C3                           |                       | 532                       | 51                                                                 | NOTES                                                                                    |
|                              | ROAD C TOTAL LENGTH   | 2135                      |                                                                    | <u>NOTES</u>                                                                             |
| D1                           | TBD                   | 508                       | 51                                                                 | 1. APPROVAL OF THIS CONCEPT PLAN DOES NOT IMPLY                                          |
| D2                           |                       | 301                       | 51                                                                 | OR GUARANTEE APPROVAL OF THE FINAL CONSTRUCTION PLAN                                     |
| D3                           |                       | 203                       | 51                                                                 | WILL BE REVIEWED FOR COMPLIANCE PER ALL TOWN,                                            |
|                              | ROAD D TOTAL LENGTH   | 1012                      |                                                                    | COUNTY, AND STATE REGULATIONS IN EFFECT AT THE TIME OF SUBMITTAL.                        |
| E1                           | TBD                   | 562                       | 51                                                                 | 2. RETAINING WALL: ALL RETAINING WALLS REQUIRING                                         |
| E2                           |                       | 788                       | 51                                                                 | SPECIAL INSTRUCTIONS (>5' IN HEIGHT) SHALL MEET                                          |
| E3                           |                       | 599                       | 51                                                                 | THE REQUIREMENTS OF THE MCSBC CHAPTER  17-SPECIAL INSPECTIONS AS DETAILED PER THE        |
|                              | ROAD E TOTAL LENGTH   | 1949                      |                                                                    | MECKLENBURG COUNTY CODE ENFORCEMENT SPECIAL                                              |
| F1                           | TBD                   | 422                       | 51                                                                 | INSPECTIONS PROCESS. ADDITIONALLY, COPIES OF THE RETAINING WALL PLANS SHALL BE SUBMITTED |
| F2                           |                       | 301                       | 51                                                                 | TO THE HUNTERSVILLE ENGINEERING DEPARTMENT                                               |
| F3                           |                       | 399                       | 51                                                                 | FOR REVIEW AND APPROVAL. THE TOWN OF HUNTERSVILLE SHALL BE COPIED ON ALL                 |
| F3                           |                       | 205                       | 51                                                                 | STATEMENTS OF SPECIAL INSPECTIONS, SPECIAL                                               |