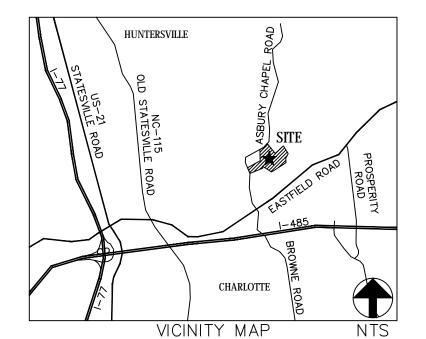

# ASBURY CHAPEL

11620 ASBURY CHAPEL ROAD **HUNTERSVILLE, NC 28078** 

EPM #364450

| SHEET INDEX                          |              |
|--------------------------------------|--------------|
| DESCRIPTION                          | SHEET<br>No. |
| TITLE SHEET                          | C001         |
| TOPOGRAPHIC SURVEY                   | C002         |
| TREE SURVEY                          | C003         |
| EXISTING FEATURES SITE ANALYSIS PLAN | C100         |
| 4 STEP PROCESS                       | C150         |
| OVERALL SITE PLAN                    | C200         |
| SITE PLAN                            | C201-C203    |
| OPEN SPACE PLAN                      | C250         |
| OVERALL GRADING PLAN                 | C400         |
| GRADING PLAN                         | C401-C403    |
| DRAINAGE AREA MAP                    | C401-C403    |
| DETAILS                              | C800-C816    |
| REQUIRED PLANTING PLAN               | C900         |

#### SITE DEVELOPMENT DATA

02101112 (16.29 AC.) PARCEL ID (ACREAGE): DEED BOOK/PAGE NUMBER: 25188/720 NO ADDRESS RECORDED

PARCEL ID (ACREAGE): 02116101 (6.67 AC.) DEED BOOK/PAGE NUMBER: 29344/559 11124 ASBURY CHAPEL ROAD HUNTERSVILLE, NC 28078

PARCEL ID (ACREAGE): 02116112 (3.45 AC.) DEED BOOK/PAGE NUMBER: 25188/724 11540 ASBURY CHAPEL ROAD HUNTERSVILLE, NC 28078

PARCEL ID (ACREAGE): 02116113 (49.72 AC.) DEED BOOK/PAGE NUMBER: 25188/728 ADDRESS: 11620 ASBURY CHAPEL ROAD HUNTERSVILLE, NC 28078