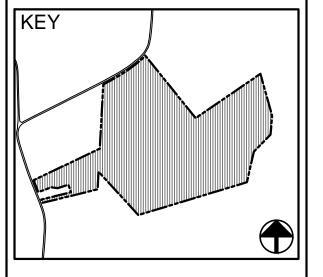

#### 3.0 Project Location

Figure 1 – Vicinity Map

The improvements include approximately 120 single family homes with associated streets and amenities.

Please reference the vicinity map below for the project location.