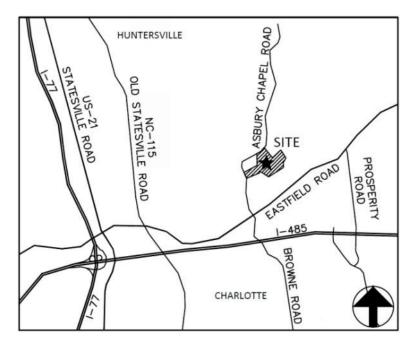

he meeting took place on May 12<sup>th</sup>, 2016 at 5 pm at the Huntersville Hall located at 101 Huntersville-Concord Road, Huntersville, NC 28078.

This report contains a general description of the project and includes Appendices with various documentation for the Neighborhood Meeting.

#### 2.0 Project Narrative

#### 2.1 Background

The project site is located in Huntersville, NC off of Asbury Chapel Road. The project proposes 110 single family lots and includes associated infrastructure the site of 76.13 acres.

#### 2.2 General Information

Jurisdiction: City of Huntersville, Mecklenburg County, North Carolina

Parcel IDs: 02101112; 02116101; 02116112, 02116113

• Key Streets: Asbury Chapel Road, Hambright Road

Watershed: Clarke

#### 3.0 Project Location

Figure 1 – Vicinity Map





## **Appendix A – Neighborhood Meeting Minutes**



#### MEETING MINUTES

**Project Name:** Asbury Chapel

**Description:** Neighborhood Meeting

**Date:** May 12<sup>th</sup>, 2016

Location: Huntersville Town Hall, 101 Huntersville-Concord Road, Huntersville NC 28078

**Project No.:** 2015-00721

**Attendees:** Alison Adams Town of Huntersville

Brian Richards Town of Huntersville
Mallie Colavita NVR – Ryan Homes

Rad Hudson American Structurepoint, Inc. David Chaussard American Structurepoint, Inc. Matthew G Bodine Neighborhood Representative Pattie Archer Neighborhood Representative Randy Poindexter Neighborhood Representative Selah Poindexter Neighborhood Representative **Eric Swanger** Neighborhood Representative Walter Ruemmer Neighborhood Representative Chris Keheley Neighborho