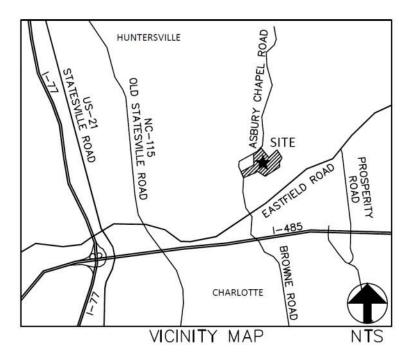

The improvements include approximately 120 single family homes with associated streets and amenities.

Please reference the vicinity map below for the project location.