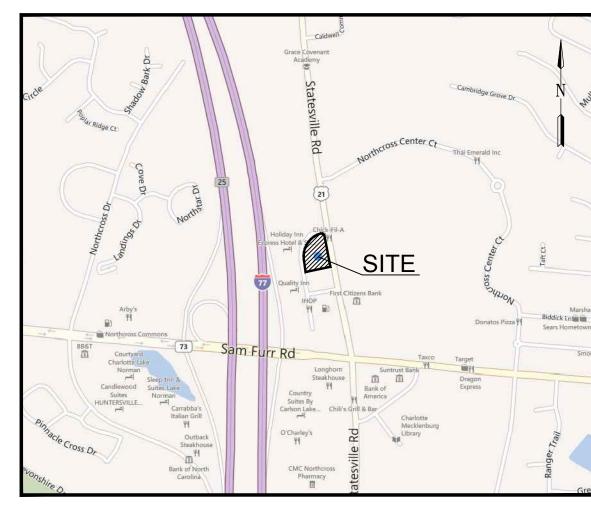

3. PROJECT IS LOCATED AT 16915 STATESVILLE ROAD, HUNTERSVILLE, MECKLENBURG COUNTY, NORTH CAROLINA.

4. CURRENT SITE ZONING: B2-CD

REQUIRED SPACES = 8 SPACES

PROPOSED ZONING: B2-CD

HC-CD (HIGHWAY COMMERCIAL-CONDITIONAL DISTRICT).