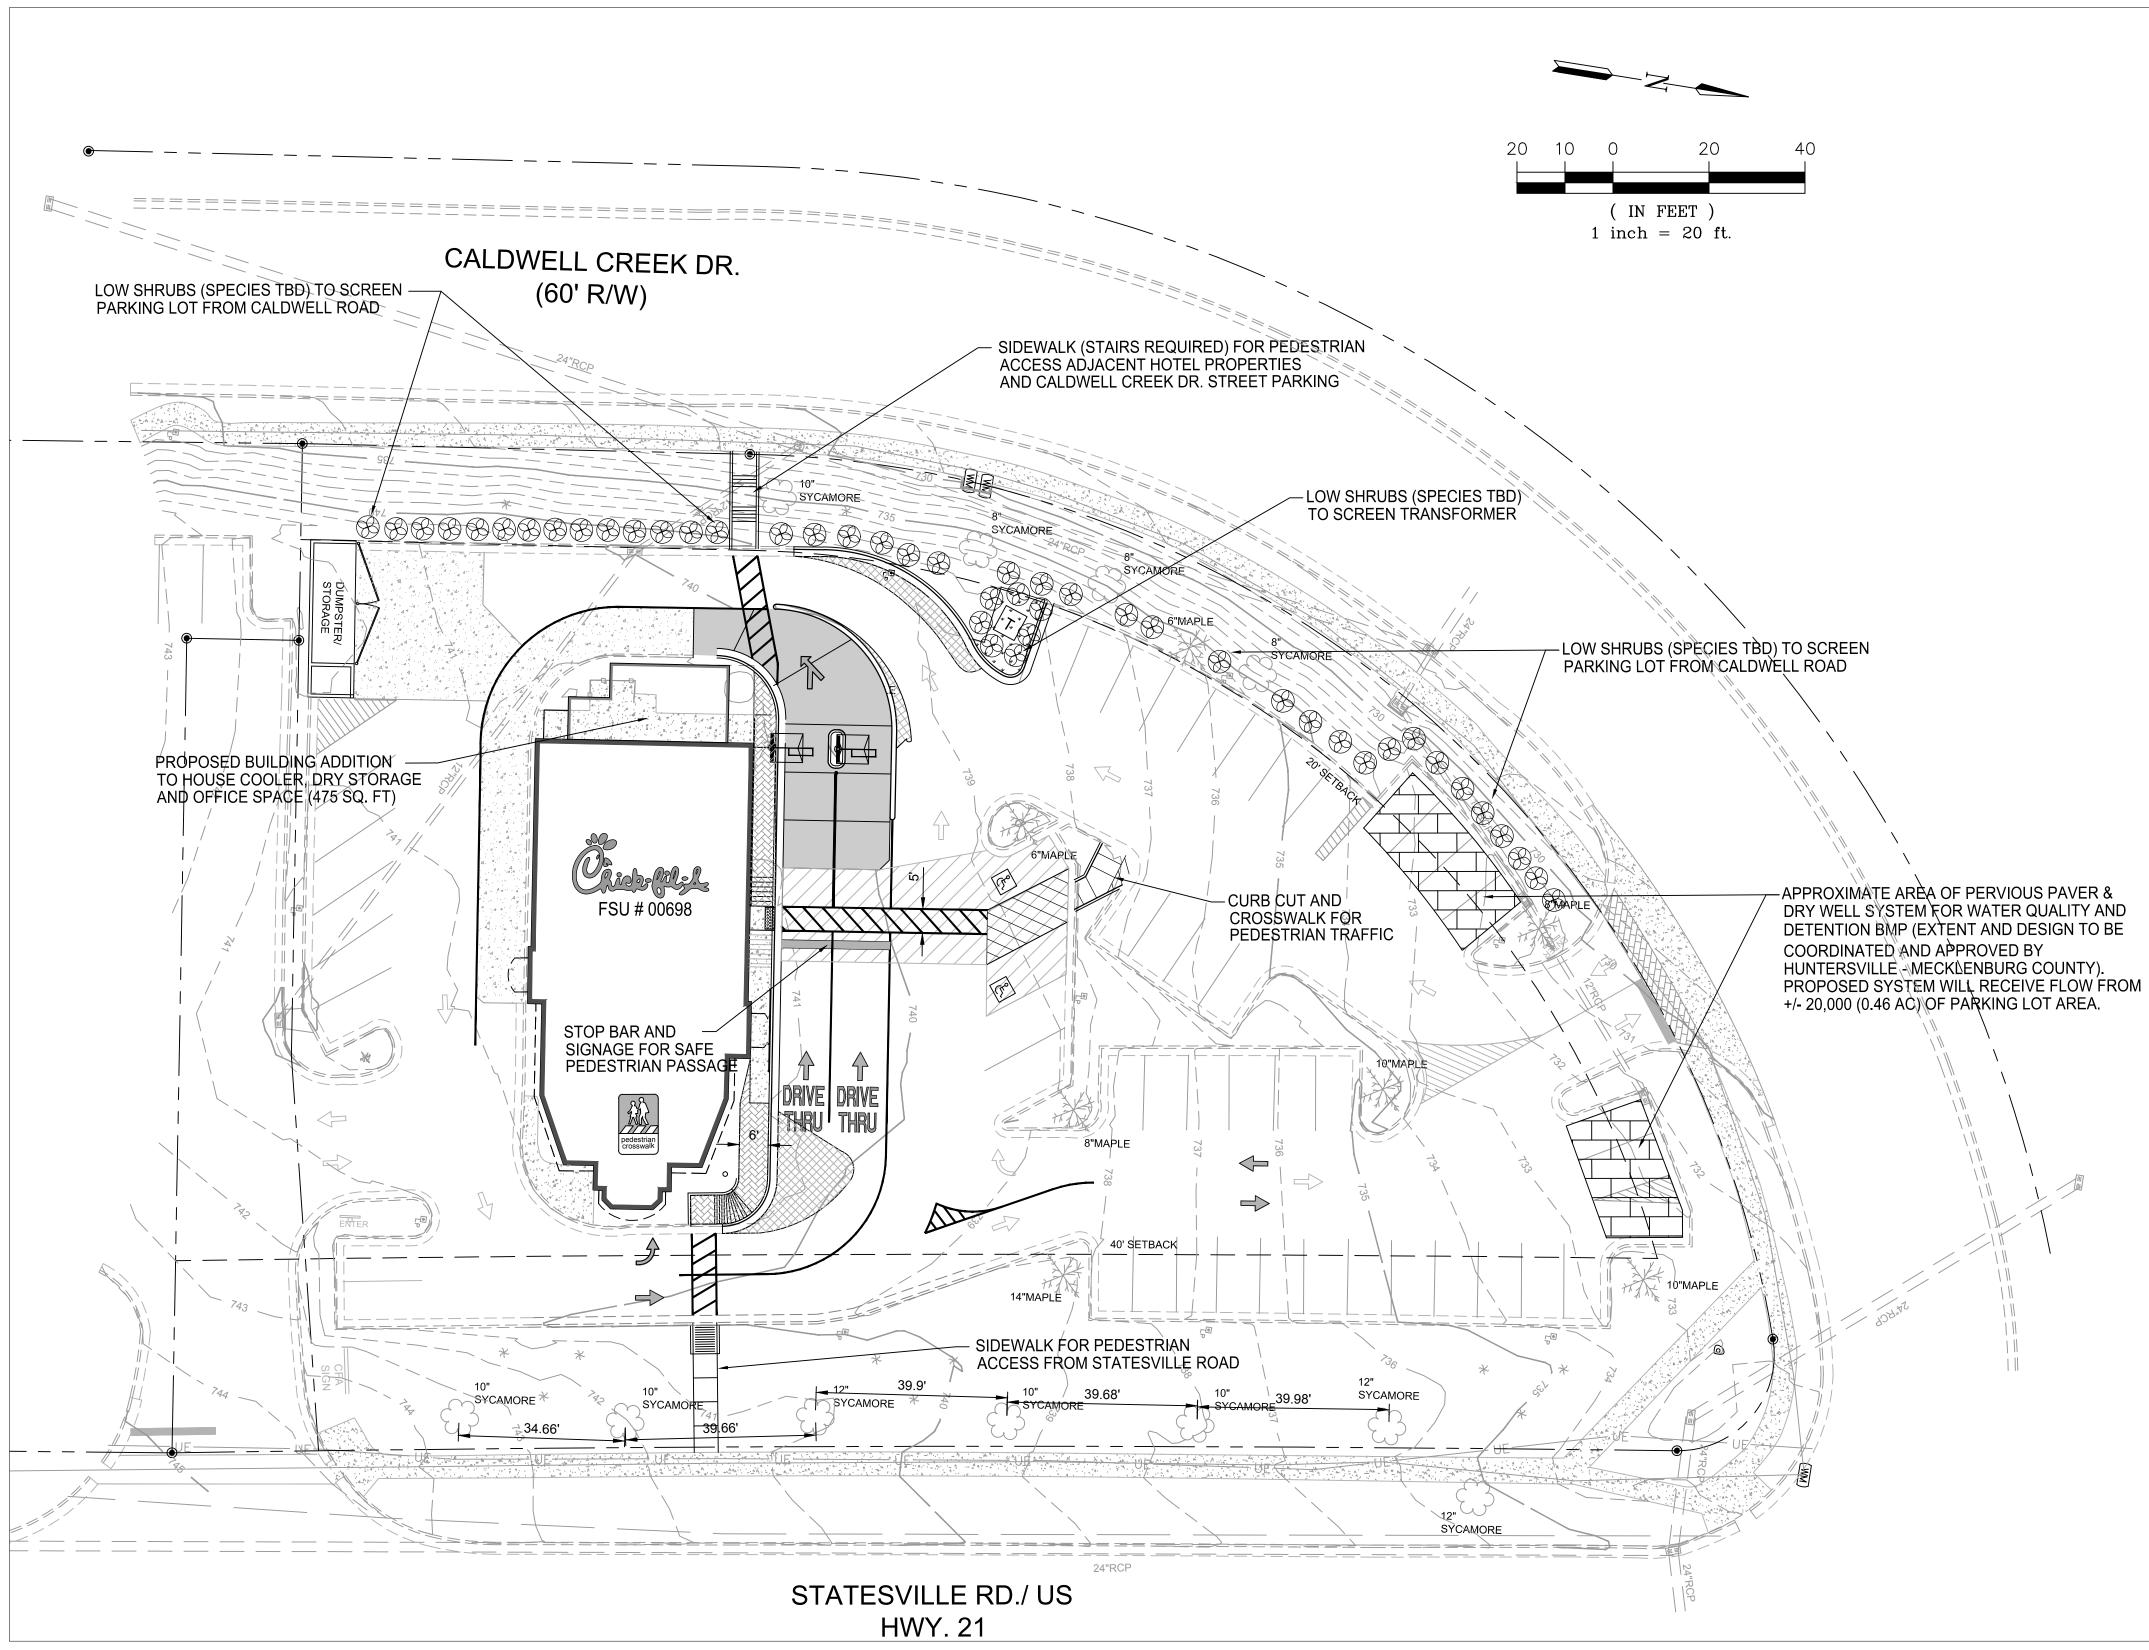

## OFF-STREET PARKING NOTE:

PARKING IS ALLOWED ON CALDWELL CREEK DRIVE DURING THE HOURS OF OPERATION OF THE RESTAURANT. THIS PARKING IS CURRENTLY NOT BEING USED SINCE THERE IS NO EASY PEDESTRIAN ACCESS TO THE SITE. SINCE THERE IS A STEEP SLOPE FROM CALDWELL CREEK ROAD AND THE CHICK-FIL-A SITE, A PEDESTRIAN PATH WITH STAIRS IS PROPOSED TO ACCOMMODATE CUSTOMERS WHO PARK CALDWELL CREEK. THIS PATH WILL MAKE THE PARKING SPACES ON CALDWELL CREEK MORE ACCESSIBLE AND FUNCTIONAL AS IT RELATES TO THE CICK-FIL-A SITE.

# **LOCATION MAP**

NEW DRIVE THRU CONCRETE PAVING

PERVIOUS PAVEMENT

NEW ASPHALT PAVING SECTION

NEW CONCRETE SIDEWALK

NEW ASPHALT PAVEMENT AS NEEDED TO MEET ADA REQUIREMENTS

NEW LANDSCAPE AREA (GRASSING)

PROPOSED SHRUBS FOR SCREENING (SPECIES AND EXACT LOCATIONS TBD

## REZONING NOTES:

UPON APPROVAL OF THE CONDITIONAL REZONING OF THIS SITE FROM B2-CD TO HC-CD, THE PROPERTY OWNER WILL MODIFY THE SITE AS NEEDED TO COME UP TO CODE 'TO THE EXTENT PRACTICAL' (PER ARTICLE 2.3.2) OF THE REQUIREMENTS IN THE HC ZONING.

THE IMPROVEMENTS SHOWN ON THE REZONING PLAN ARE SCHEMATIC IN NATURE AND MAY HAVE MINOR VARIATIONS DURING THE CONSTRUCTION PROCESS AS APPROVED BY STAFF AND THE ORDINANCE. IN ADDITION, ALL ALL FUTURE RE-DEVELOPMENT OF THE PROPERTY IS ALLOWED SUBJECT TO THE ORDINANCE STANDARDS IN PLACE AT THE TIME OF THE RE-DEVELOPMENT APPLICATION.