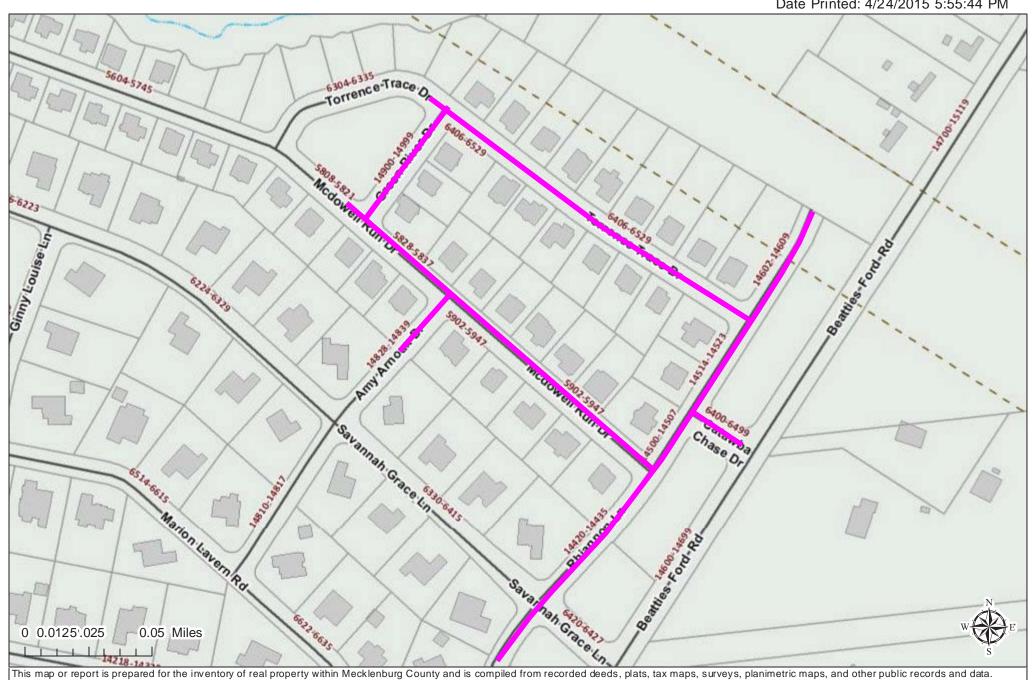

### X. Consent Agenda

- A. Approve minutes of the April 20, 2015 Town Board Pre-meeting. (Janet Pierson)
- B. Approve minutes of the April 20, 2015 Regular Town Board Meeting. (Janet Pierson)
- C. Approve SL362 Property Tax Refund Report No. 35. (Janet Stoner/Greg Ferguson)
- D. Approve SL362 Property Tax Refund Report No. 36. (Janet Stoner/Greg Ferguson)
- E. Approve budget amendment appropriating Storm Water fund balance in the amount of \$50,000 to provide for outstanding storm water projects. (Janet Stoner/Max Buchanan)
- F. Approve budget amendment recognizing insurance revenue in the amount of \$3,608.70 and appropriate to the Police Department's insurance account. (Janet Stoner/Chief Spruill)
- G. Approve budget amendment appropriating miscellaneous revenue in the amount of \$10,310 and to the Police Department's Non-capitalized Equipment budget to purchase four Panasonic Toughbook laptops and power supply cables. (Janet Stoner/Chief Spruill)
- H. Accept streets in Phase 1, Map 1 of Arbormere subdivision for Town maintenance. (Max Buchanan)
- I. Accept streets in Phase 2, Maps 2 and 3 of Centennial Subdivision for Town maintenance. (Max Buchanan)
- J. Accept certain streets in Gilead Ridge subdivision for Town maintenance. (Max Buchanan)
- K. Accept streets in Phase 1 of Riverdale Subdivision for Town maintenance. (Max Buchanan)
- L. Accept streets in Phase 1-B of Valencia Subdivision for Town maintenance. (Max Buchanan)
- M. Accept streets in Phase 3 Map 1 of Valencia Subdivision for Town maintenance. (Max Buchanan)
- N. Accept streets in Phase 5, Map 5 of Vermillion subdivision for Town maintenance. (Max Buchanan)
- O. Accept certain streets in Waterford at the Park subdivision for Town maintenance. (Max Buchanan)
- P. Call a public hearing for Monday, May 18, 2015 at 6:30 p.m. at Huntersville Town Hall to receive public comments on the proposed budget for fiscal year 2015-2016. (Greg Ferguson)