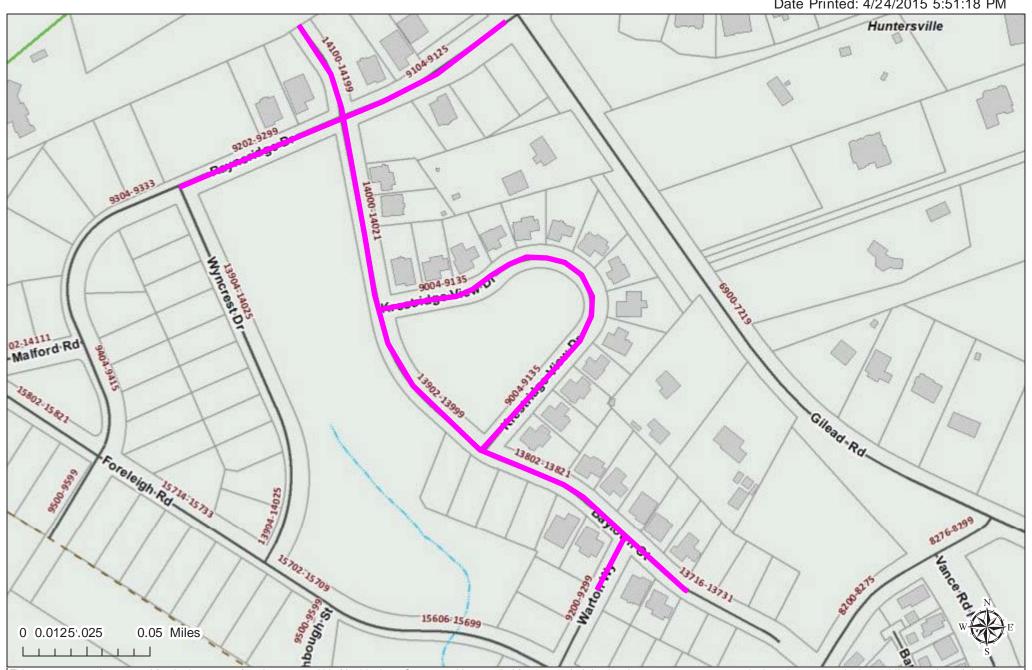

### X. Consent Agenda

- A. Approve minutes of the April 20, 2015 Town Board Pre-meeting. (Janet Pierson)
- B. Approve minutes of the April 20, 2015 Regular Town Board Meeting. (Janet Pierson)
- C. Approve SL362 Property Tax Refund Report No. 35. (Janet Stoner/Greg Ferguson)
- D. Approve SL362 Property Tax Refund Report No. 36. (Janet Stoner/Greg Ferguson)
- E. Approve budget amendment appropriating Storm Water fund balance in the amount of \$50,000 to provide for outstanding storm water projects. (Janet Stoner/Max Buchanan)
- F. Approve budget amendment recognizing insurance revenue in the amount of \$3,608.70 and appropriate to the Police Department's insurance account. (Janet Stoner/Chief Spruill)
- G. Approve budget amendment appropriating miscellaneous revenue in the amount of \$10,310 and to the Police Department's Non-capitalized Equipment budget to purchase four Panasonic Toughbook laptops and power supply cables. (Janet Stoner/Chief Spruill)
- H. Accept streets in Phase 1, Map 1 of Arbormere subdivision for Town maintenance. (Max Buchanan)
- I. Accept streets in Phase 2, Maps 2 and 3 of Centennial Subdivision for Town maintenance. (Max Buchanan)
- J. Accept certain streets in Gilead Ridge subdivision for Town maintenance. (Max Buchanan)
- K. Accept streets in Phase 1 of Riverdale Subdivision for Town maintenance. (Max Buchanan)
- L. Accept streets in Phase 1-B of Valencia Subdivision for Town maintenance. (Max Buchanan)
- M. Accept streets in Phase 3 Map 1 of Valencia Subdivision for Town maintenance. (Max Buchanan)
- N. Accept streets in Phase 5, Map 5 of Vermillion subdivision for Town maintenance. (Max Buchanan)
- O. Accept certain streets in Waterford at the Park subdivision for Town maintenance. (Max Buchanan)
- P. Call a public hearing for Monday, May 18, 2015 at 6:30 p.m. at Huntersville Town Hall to receive public comments on the proposed budget for fiscal year 2015-2016. (Greg Ferguson)