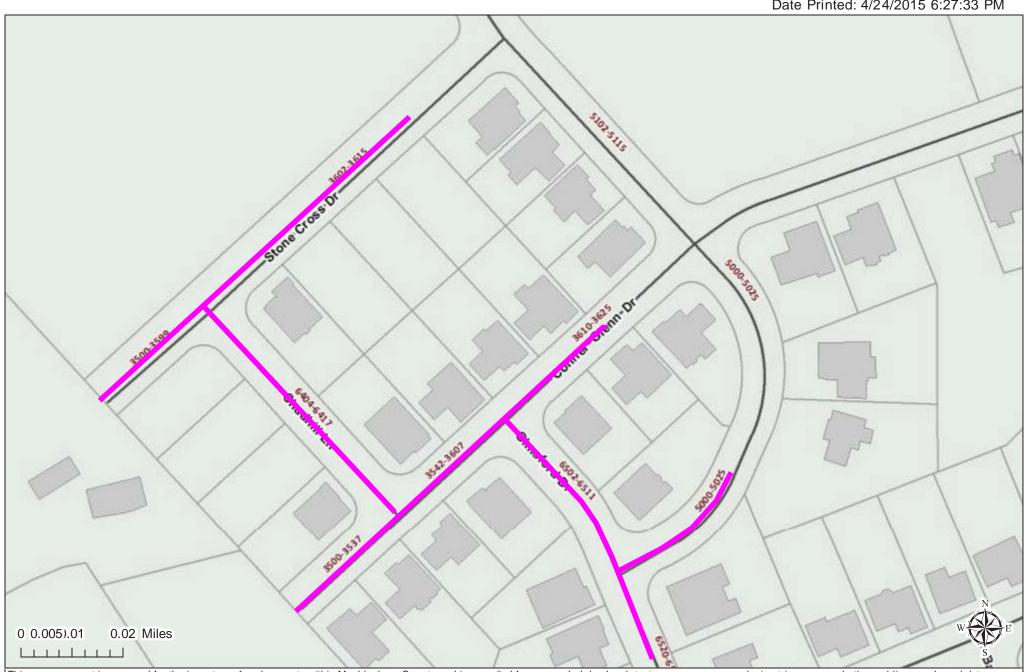

### X. Consent Agenda

- A. Approve minutes of the April 20, 2015 Town Board Pre-meeting. (Janet Pierson)
- B. Approve minutes of the April 20, 2015 Regular Town Board Meeting. (Janet Pierson)
- C. Approve SL362 Property Tax Refund Report No. 35. (Janet Stoner/Greg Ferguson)
- D. Approve SL362 Property Tax Refund Report No. 36. (Janet Stoner/Greg Ferguson)
- E. Approve budget amendment appropriating Storm Water fund balance in the amount of \$50,000 to provide for outstanding storm water projects. (Janet Stoner/Max Buchanan)
- F. Approve budget amendment recognizing insurance revenue in the amount of \$3,608.70 and appropriate to the Police Department's insurance account. (Janet Stoner/Chief Spruill)
- G. Approve budget amendment appropriating miscellaneous revenue in the amount of \$10,310 and to the Police Department's Non-capitalized Equipment budget to purchase four Panasonic Toughbook laptops and power supply cables. (Janet Stoner/Chief Spruill)
- H. Accept streets in Phase 1, Map 1 of Arbormere subdivision for Town maintenance. (Max Buchanan)
- I. Accept streets in Phase 2, Maps 2 and 3 of Centennial Subdivision for Town maintenance. (Max Buchanan)
- J. Accept certain streets in Gilead Ridge subdivision for Town maintenance. (Max Buchanan)
- K. Accept streets in Phase 1 of Riverdale Subdivision for Town maintenance. (Max Buchanan)
- L. Accept streets in Phase 1-B of Valencia Subdivision for Town maintenance. (Max Buchanan)
- M. Accept streets in Phase 3 Map 1 of Valencia Subdivision for Town maintenance. (Max Buchanan)
- N. Accept streets in Phase 5, Map 5 of Vermillion subdivision for Town maintenance. (Max Buchanan)
- O. Accept certain streets in Waterford at the Park subdivision for Town maintenance. (Max Buchanan)
- P. Call a public hearing for Monday, May 18, 2015 at 6:30 p.m. at Huntersville Town Hall to receive public comments on the proposed budget for fiscal year 2015-2016. (Greg Ferguson)