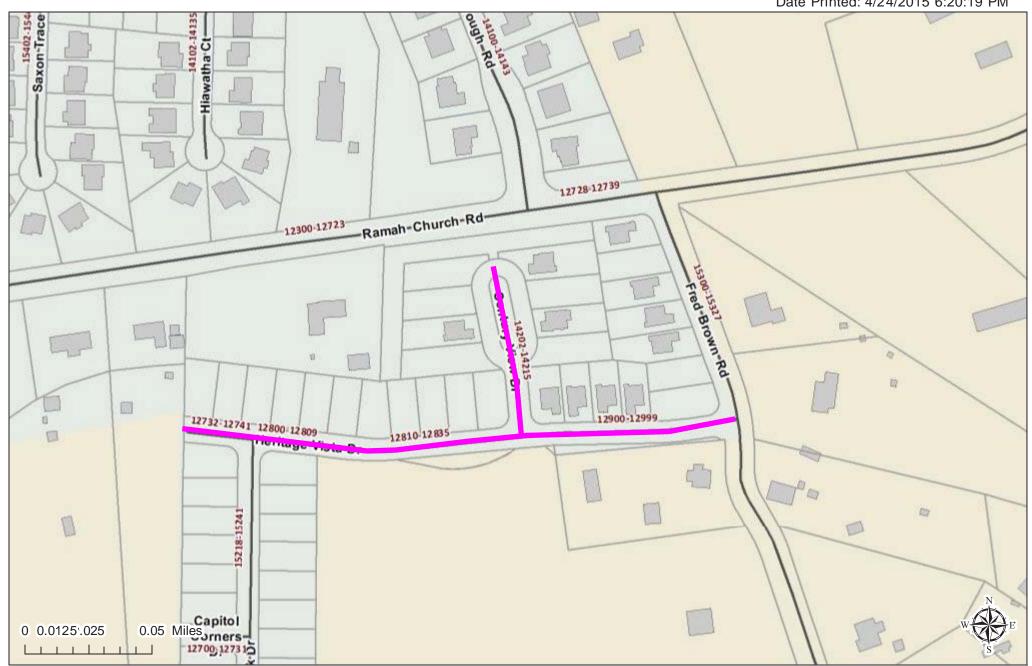

### X. Consent Agenda

- A. Approve minutes of the April 20, 2015 Town Board Pre-meeting. (Janet Pierson)
- B. Approve minutes of the April 20, 2015 Regular Town Board Meeting. (Janet Pierson)
- C. Approve SL362 Property Tax Refund Report No. 35. (Janet Stoner/Greg Ferguson)
- D. Approve SL362 Property Tax Refund Report No. 36. (Janet Stoner/Greg Ferguson)
- E. Approve budget amendment appropriating Storm Water fund balance in the amount of \$50,000 to provide for outstanding storm water projects. (Janet Stoner/Max Buchanan)
- F. Approve budget amendment recognizing insurance revenue in the amount of \$3,608.70 and appropriate to the Police Department's insurance account. (Janet Stoner/Chief Spruill)
- G. Approve budget amendment appropriating miscellaneous revenue in the amount of \$10,310 and to the Police Department's Non-capitalized Equipment budget to purchase four Panasonic Toughbook laptops and power supply cables. (Janet Stoner/Chief Spruill)
- H. Accept streets in Phase 1, Map 1 of Arbormere subdivision for Town maintenance. (Max Buchanan)
- I. Accept streets in Phase 2, Maps 2 and 3 of Centennial Subdivision for Town maintenance. (Max Buchanan)
- J. Accept certain streets in Gilead Ridge subdivision for Town maintenance. (Max Buchanan)
- K. Accept streets in Phase 1 of Riverdale Subdivision for Town maintenance. (Max Buchanan)
- L. Accept streets in Phase 1-B of Valencia Subdivision for Town maintenance. (Max Buchanan)
- M. Accept streets in Phase 3 Map 1 of Valencia Subdivision for Town maintenance. (Max Buchanan)
- N. Accept streets in Phase 5, Map 5 of Vermillion subdivision for Town maintenance. (Max Buchanan)
- O. Accept certain streets in Waterford at the Park subdivision for Town maintenance. (Max Buchanan)
- P. Call a public hearing for Monday, May 18, 2015 at 6:30 p.m. at Huntersville Town Hall to receive public comments on the proposed budget for fiscal year 2015-2016. (Greg Ferguson)