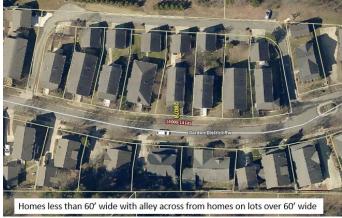

c. Since 1996, alley access has been required on lots 60 feet wide or less with some exceptions that have been adjusted over the years. Unlike most communities who establish a minimum lot width, Huntersville has allowed the development community to set the lot width (and lot area) in most zoning districts to meet market demands and allow a variety of housing choices (excluding Rural and Transitional Zoning Districts). The choice of lots widths comes with the requirement that an alley must be provided when lots are 60' or less in width (see photo below). Requiring an alley be provided was based on several reasons, including:

- Multiple driveway cuts along public streets on lots less than 60' wide make it difficult to provide onstreet parking, a recommendation for attached house types and detached house types on lots 60' wide or less (Attachment 3 of Zoning Ordinance, page 5-6, subsection b). It can also make it more difficult to provide areas for curbside trash pick-up depending on lot widths established.
- Multiple driveway cuts close to one another increase points of conflict for pedestrians using the sidewalk and vehicles traveling on the street.
- Reduces construction costs when repair work is done in the public street right-of-way.
- Provides adequate area along public streets to install street trees and street lights.