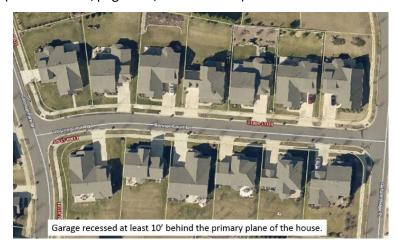

- 1. In Article 3, clarify the "Compatibility with Surrounding Development" provisions do not apply to structures subject to the North Carolina Residential Code for One- and Two- Family Dwellings. (Attachment 2, page 1)
- 2. Adjust the Principles under Architectural Standards for Detached and Attached House types so there is no reference to a mandate (remove the word "shall"). Instead, the provisions under this subsection are recommendations (Attachment 2, pages 2-3).
- 3. Modify the provisions of Section 8.16 (Standards for Residential Garages and Parking in Residential Districts).
  - a. Since 1996, front loaded garages on lots greater than 60 feet in width have been required to be recessed at least 10 feet behind the primary plane of the structure (see photo below; exception for homes 1,400 sq. ft. or less). Because Session Law 2015-86 precludes the ability of municipalities to establish the location of garage doors (considered a "building design element" that cannot be regulated), the recessed garage provision will be removed and replaced with recommended techniques to minimize the emphasis on front loaded garages (Attachment 2, pages 4-5, subsection .4).