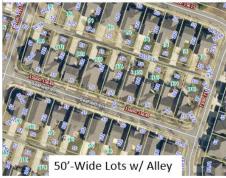

c. Since 1996, alley access has been required on lots 60 feet wide or less with some exceptions that have been adjusted over the years. Unlike most communities who establish a minimum lot width, Huntersville has allowed the development community to set the lot width (and lot area) in most zoning districts to meet market demands and allow a variety of housing choices (excluding Rural and Transitional Zoning Districts). The choice of lots widths comes with the requirement that an alley must be provided when lots are 60' or less in width (see photo below). Requiring an alley be provided was based on several reasons, including:

- Multiple driveway cuts along public streets on lots less than 60' wide make it difficult to provide onstreet parking, a recommendation for attached house types and detached house types on lots 60' wide or less (Attachment 3 of Zoning Ordinance, page 5-6, subsection b). It can also make it more difficult to provide areas for curbside trash pick-up depending on lot widths established.
- Multiple driveway cuts close to one another increase points of conflict for pedestrians using the sidewalk and vehicles traveling on the street.
- Reduces construction costs when repair work is done in the public street right-of-way.
- Provides adequate area along public streets to install street trees and street lights.

At this time, staff recommends detached and two unit attached house types have a lot width greater than 60 feet. Further, staff supports providing developers an option to choose lot widths of 60' or less for detached and two unit attached house types if an alley is provided (Attachment 2, page 4, subsection .1).