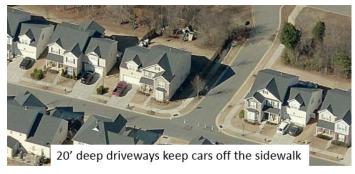

b. Developers have the choice to establish build-to-lines as close as 10' to the public street right-of-way for detached and attached homes types. However, a driveway depth of at least 20' is needed so cars can park in the driveway without blocking the sidewalk. Therefore, a minimum driveway depth of 20' from the public right-of-way was established (Attachment 2, page 5, subsection .5)