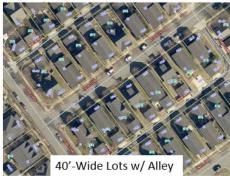

c. Since 1996, alley access has been required on lots 60 feet wide or less with some exceptions that have been adjusted over the years. Unlike most communities who establish a minimum lot width, Huntersville has allowed the development community to set the lot width (and lot area) in most zoning districts to meet market demands and allow a variety of housing choices (excluding Rural and Transitional Zoning Districts). The choice of lots widths comes with the requirement that an alley must be provided when lots are 60' or less in width (see photo below). Requiring an alley be provided was based on several reasons, including:

- Multiple driveway cuts along public streets on lots less than 60' wide make it difficult to provide onstreet parking, a recommendation for attached house types and detached house types on lots 60' wide or less (Attachment 3 of Zoning Ordinance, page 5-6, subsection b). It can also make it more difficult to provide areas for curbside trash pick-up depending on lot widths established.
- Multiple driveway cuts close to one another increase points of conflict for pedestrians using the sidewalk and vehicles traveling on the street.
- Reduces construction costs when repair work is done in the public street right-of-way.
- Provides adequate area along public streets to install street trees and street lights.

At this time, staff recommends detached and two unit attached house types have a lot width greater than 60 feet. Further, staff supports providing developers an option to choose lot widths of 60' or less for detached and two unit attached house types if an alley is provided (Attachment 2, page 4, subsection .1).