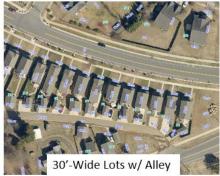

c. Since 1996, alley access has been required on lots 60 feet wide or less with some exceptions that have been adjusted over the years. Unlike most communities who establish a minimum lot width, Huntersville has allowed the development community to set the lot width (and lot area) in most zoning districts to meet market demands and allow a variety of housing choices (excluding Rural and Transitional Zoning Districts). The choice of lots widths comes with the requirement that an alley must be provided when lots are 60' or less in width (see photo below). Requiring an alley be provided was based on several reasons, including:

- Multiple driveway cuts along public streets on lots less than 60' wide make it difficult to provide onstreet parking, a recommendation for attached house types and detached house types on lots 60' wide or less (Attachment 3 of Zoning Ordinance, page 5-6, subsection b). It can also make it more difficult to provide areas for curbside trash pick-up depending on lot widths established.
- Multiple driveway cuts close to one another increase points of conflict for pedestrians using the sidewalk and vehicles traveling on the street.
- Reduces construction costs when repair work is done in the public street right-of-way.
- Provides adequate area along public streets to install street trees and street lights.

At this time, staff recommends detached and two unit attached house types have a lot width greater than 60 feet. Further, staff supports providing developers an option to choose lot widths of 60' or less for detached and two unit attached house types if an alley is provided (Attachment 2, page 4, subsection .1).