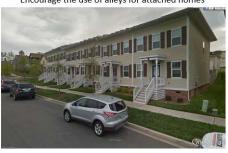

d. For three or more unit attached house types, it is not possible to achieve lots widths greater than 60'. Therefore staff supports strongly encouraging the use of alleys (Attachment 2, page 4, subsection 2).

- .2 <u>Alley access for on-site parking is strongly encouraged for three-unit or more attached house types</u>. On lots 60 feet or less in width, alley access is required if on-site parking is provided except as provided below.
- .3 <u>Driveway width shall not occupy more than 30% of the public street front of a lot as measured along the public street right-of-way for a detached house and two-unit attached house type, and 50% of the public street front for a three or more unit attached house type.</u>
- .4 When front entry garages are used, it is strongly encouraged to minimize emphasis on front loaded garages by one or more of the following techniques: