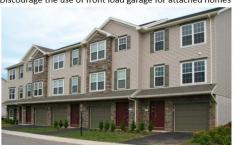

- 1. In Article 3, clarify the "Compatibility with Surrounding Development" provisions do not apply to structures subject to the North Carolina Residential Code for One- and Two- Family Dwellings. (Attachment 2, page 1)
- 2. Adjust the Principles under Architectural Standards for Detached and Attached House types so there is no reference to a mandate (remove the word "shall"). Instead, the provisions under this subsection are recommendations (Attachment 2, pages 2-3).
- 3. Modify the provisions of Section 8.16 (Standards for Residential Garages and Parking in Residential Districts).
  - a. Since 1996, front loaded garages on lots greater than 60 feet in width have been required to be recessed at least 10 feet behind the primary plane of the structure (see photo below; exception for homes 1,400 sq. ft. or less). Because Session Law 2015-86 precludes the ability of municipalities to establish the location of garage doors (considered a "building design element" that cannot be regulated), the recessed garage provision will be removed and replaced with recommended techniques to minimize the emphasis on front loaded garages (Attachment 2, pages 4-5, subsection .4).

On lots greater than 60 feet in width, front loading garages shall be recessed at least 10 feet behind the primary plane of the front facade of the structure.

Exception for single family detached dwellings with 1400 square feet or less of heated space: single bay front loading garages may be built flush with, but may not project in front of, the primary plane of the front facade of the structure; double bay front loading garages shall be recessed at least 10 feet behind the primary plane of the front facade of the structure.