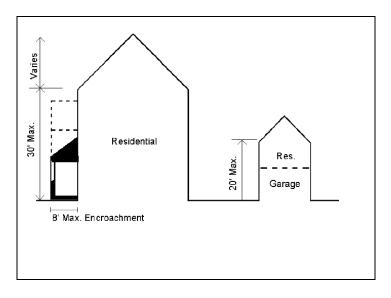

- 1. In Article 3, clarify the "Compatibility with Surrounding Development" provisions do not apply to structures subject to the North Carolina Residential Code for One- and Two- Family Dwellings. (Attachment 2, page 1)
- 2. Adjust the Principles under Architectural Standards for Detached and Attached House types so there is no reference to a mandate (remove the word "shall"). Instead, the provisions under this subsection are recommendations (Attachment 2, pages 2-3).
- 3. Modify the provisions of Section 8.16 (Standards for Residential Garages and Parking in Residential Districts).
  - a. Since 1996, front loaded garages on lots greater than 60 feet in width have been required to be recessed at least 10 feet behind the primary plane of the structure (see photo below; exception for homes 1,400 sq. ft. or less). Because Session Law 2015-86 precludes the ability of municipalities to establish the location of garage doors (considered a "building design element" that cannot be regulated), the recessed garage provision will be removed and replaced with recommended techniques to minimize the emphasis on front loaded garages (Attachment 2, pages 4-5, subsection .4).

b. Developers have the choice to establish build-to-lines as close as 10' to the public street right-of-way for detached and attached homes types. However, a driveway depth of at least 20' is needed so cars can park in the driveway without blocking the sidewalk. Therefore, a minimum driveway depth of 20' from the public right-of-way was established (Attachment 2, page 5, subsection .5)

# Permitted Height/Uses/Encroachments

- Building height shall be measured as the vertical distance from the highest finished grade relative to the street frontage, up to the eaves.
- Building height of main dwelling to ridge may vary depending on the roof pitch.
- 3. Permitted uses are indicated above.
- 4. Maximum footprint for a building housing a detached accessory dwelling is 650 square feet or 50% of first floor area of principal residence, whichever is greater.
- Balconies, stoops, stairs, open porches, bay windows, and awnings are permitted to encroach into setback area up to 8'.
- Decks, balconies, and porches are permitted to encroach into the rear yard setback as provided in Section 8.8.9.