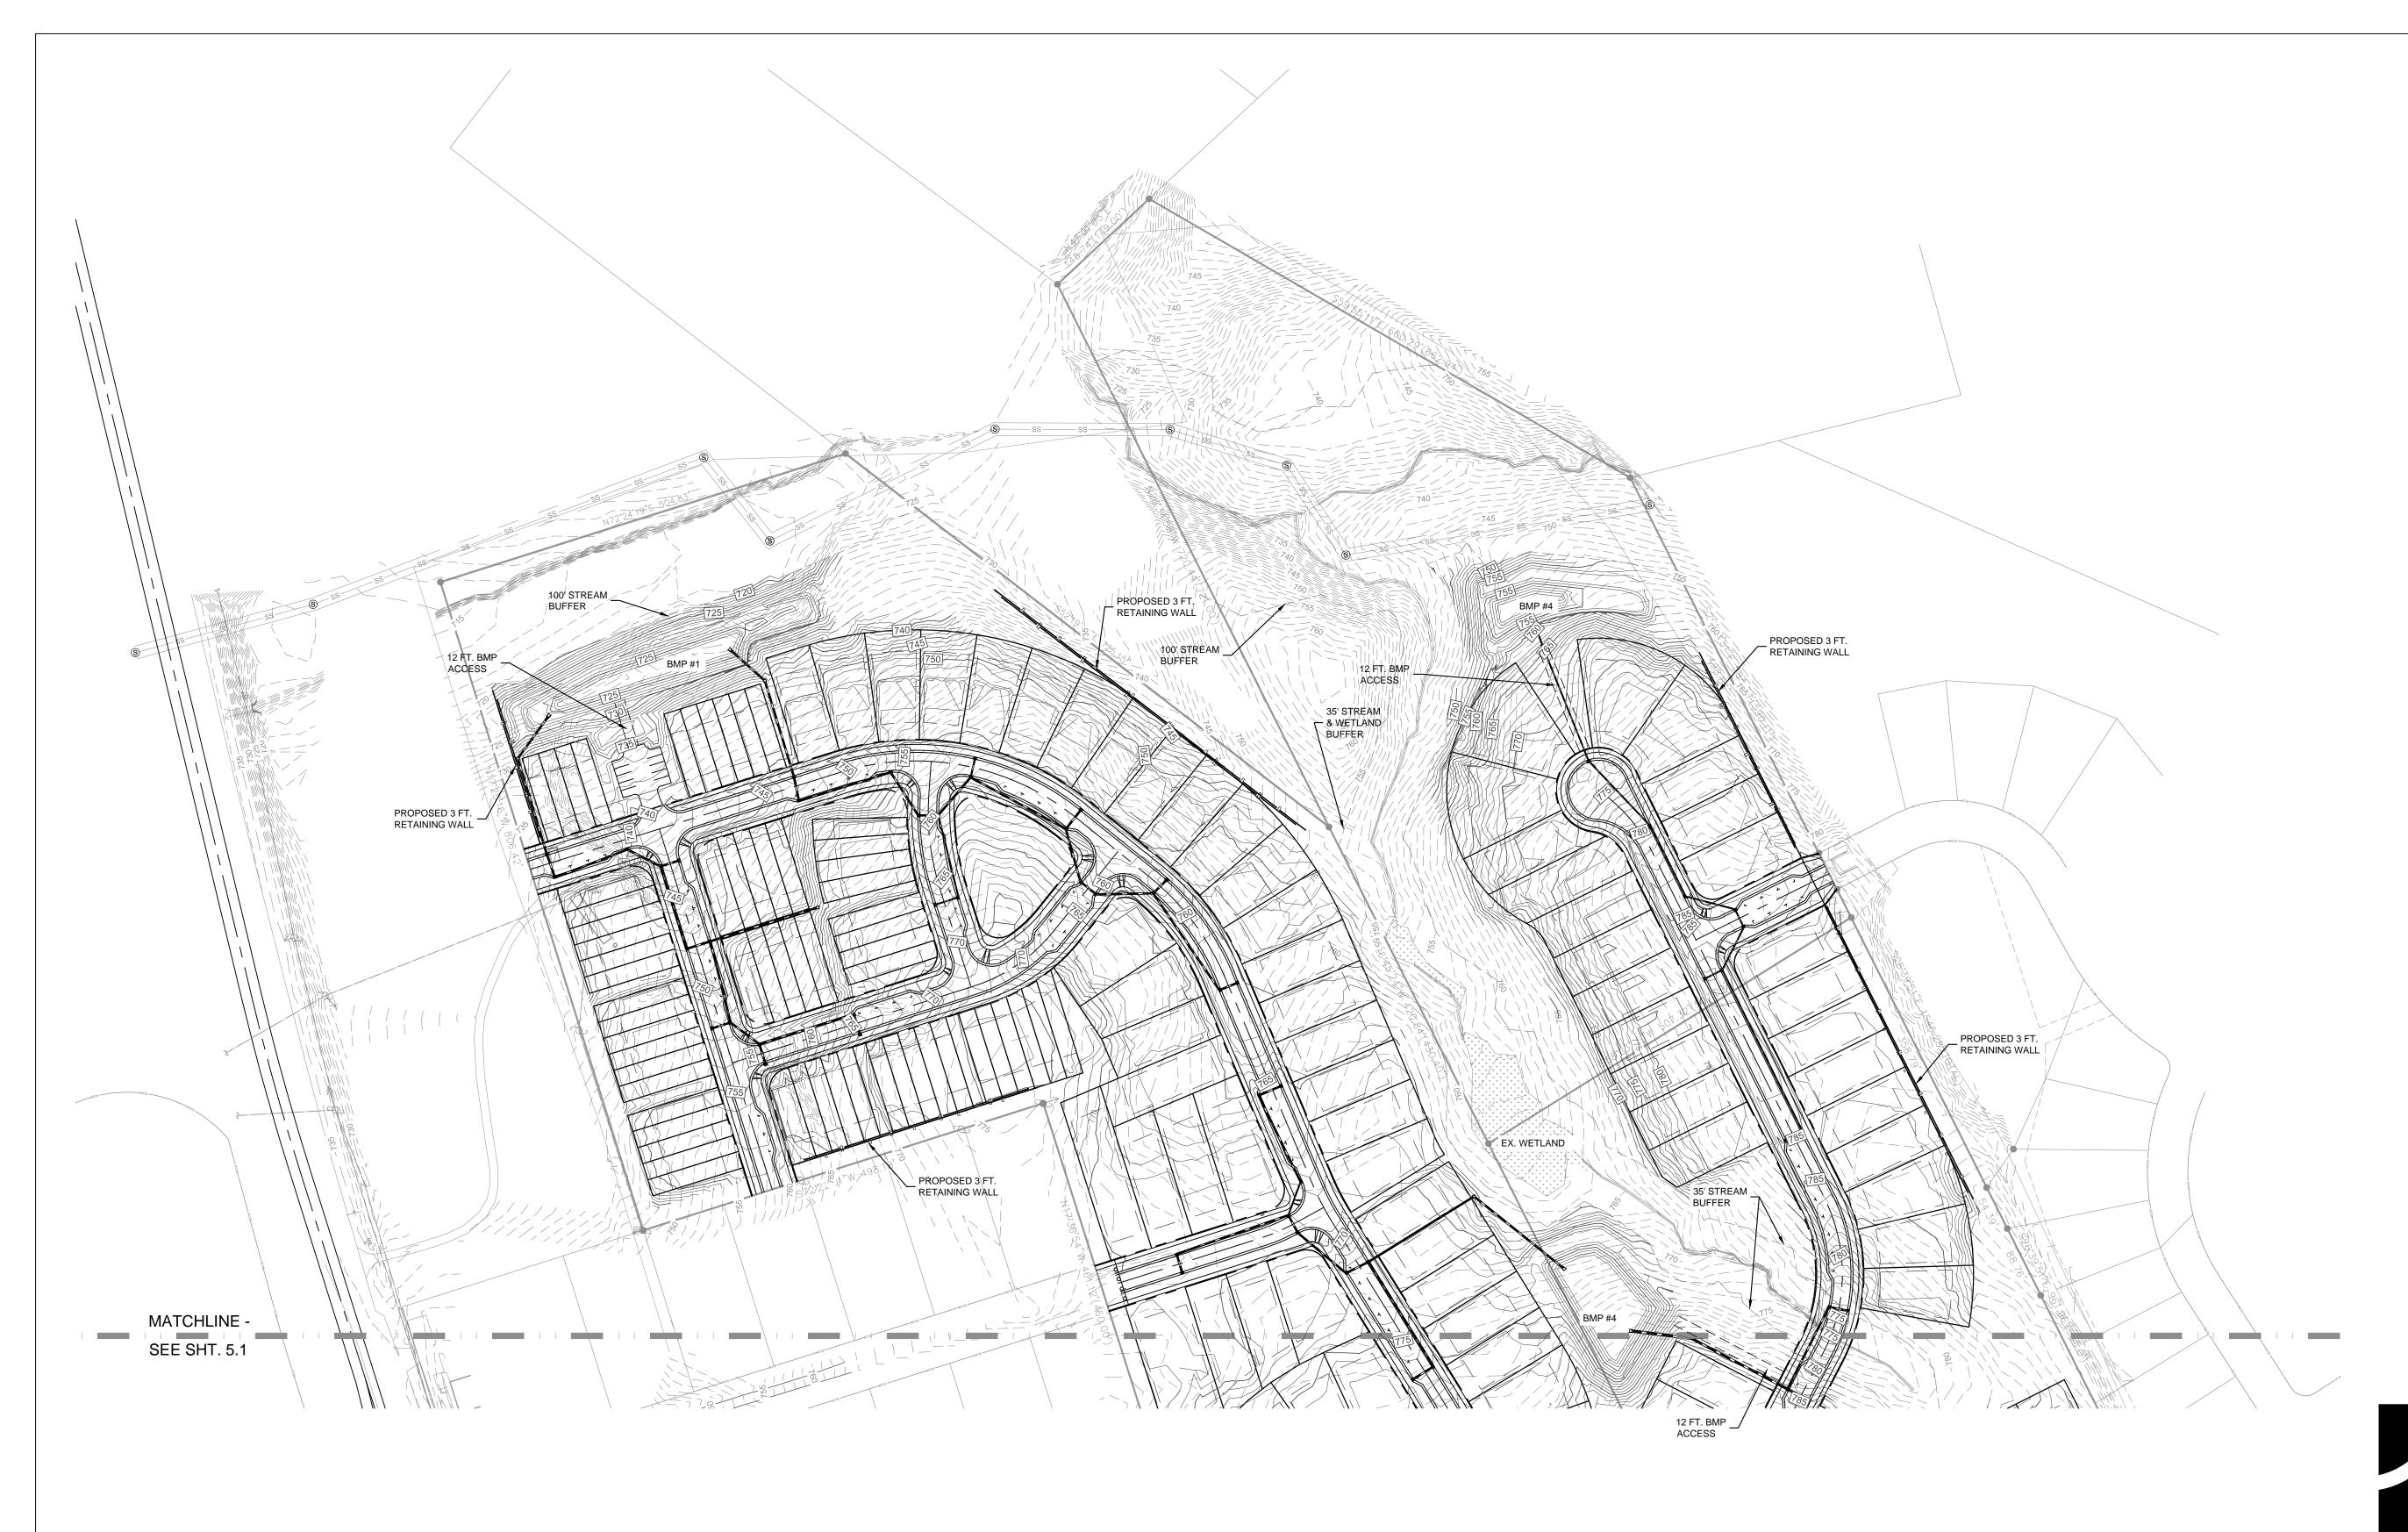

#### **BMP NOTES**

- ALL BASIN SIDE SLOPES WILL NOT EXCEED 3:1. - ALL BASIN WILL HAVE A 10 FT (MIN.) DAM WIDTH.

- BMP ACCESS & MAINTENANCE EASEMENT, A GRADED 12' ACCESS PATH AT 15% (MAX) SLOPE AND 5% CROSS SLOPE. - SLOPES GRADER THAN 10 FT IN VERTICAL HEIGHT SHALL REQUIRE ADEQUATE

TERRACING (MCLD # 30.16, NCESCPDM 5.02)

STORM DETENTION STRUCTURE NOTES - STORM DETENTION BOX LOCATED IN PARALLEL PARKING SPACES TO BE PER

STANDARD DRAWING 285.2.

P.O. Box 7030 Charlotte, NC 28241 NC - 704.583.4949

**GRADING** 

5.1