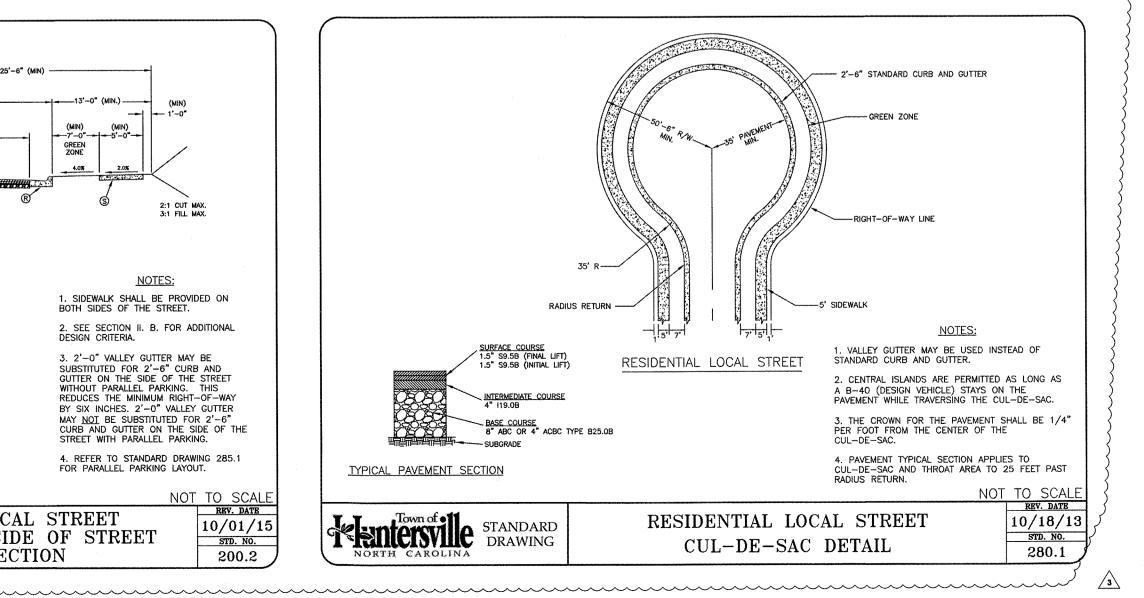

0/16 | DG    | PER STAFF COMMENTS 9/30/16             |  |  |
| 3          | 11/21/16 | DG    | PER STAFF COMMENTS 11/15/16            |  |  |
|            |          |       |                                        |  |  |
|            |          |       |                                        |  |  |
|            |          |       |                                        |  |  |
|            |          |       |                                        |  |  |
|            |          |       |                                        |  |  |
|            |          |       |                                        |  |  |
|            |          |       |                                        |  |  |
|            |          |       |                                        |  |  |













3475 Lakemont Blvd. Fort Mill, SC 29708 SC - 803.802.2440

www.espassociates.com

This drawing and/or the design shown are the property of ESP Associates, P.A. The reproduction, alteration, copying or other use of this drawing without their written consent is prohibited and any infringement will be subject to legal action. ESP Associates, P.A.

### **Mattamy Homes**

2127 Ayrsley Town Blvd Suite 201 Charlotte NC 28273

ALS



Magnolia Walk
Major Subdivision
Sketch Plan

EPM # 368972

Major Subdivision
Sketch Plan Details
(Sheet 4 of 4)

PROJECT LOCATION HUNTERSVILLE, NC

| PROJECT NO   |            | DS1   | 9.100                               |  |  |
|--------------|------------|-------|-------------------------------------|--|--|
| DRAWING      |            | DS1   | 9-Major Subdivis