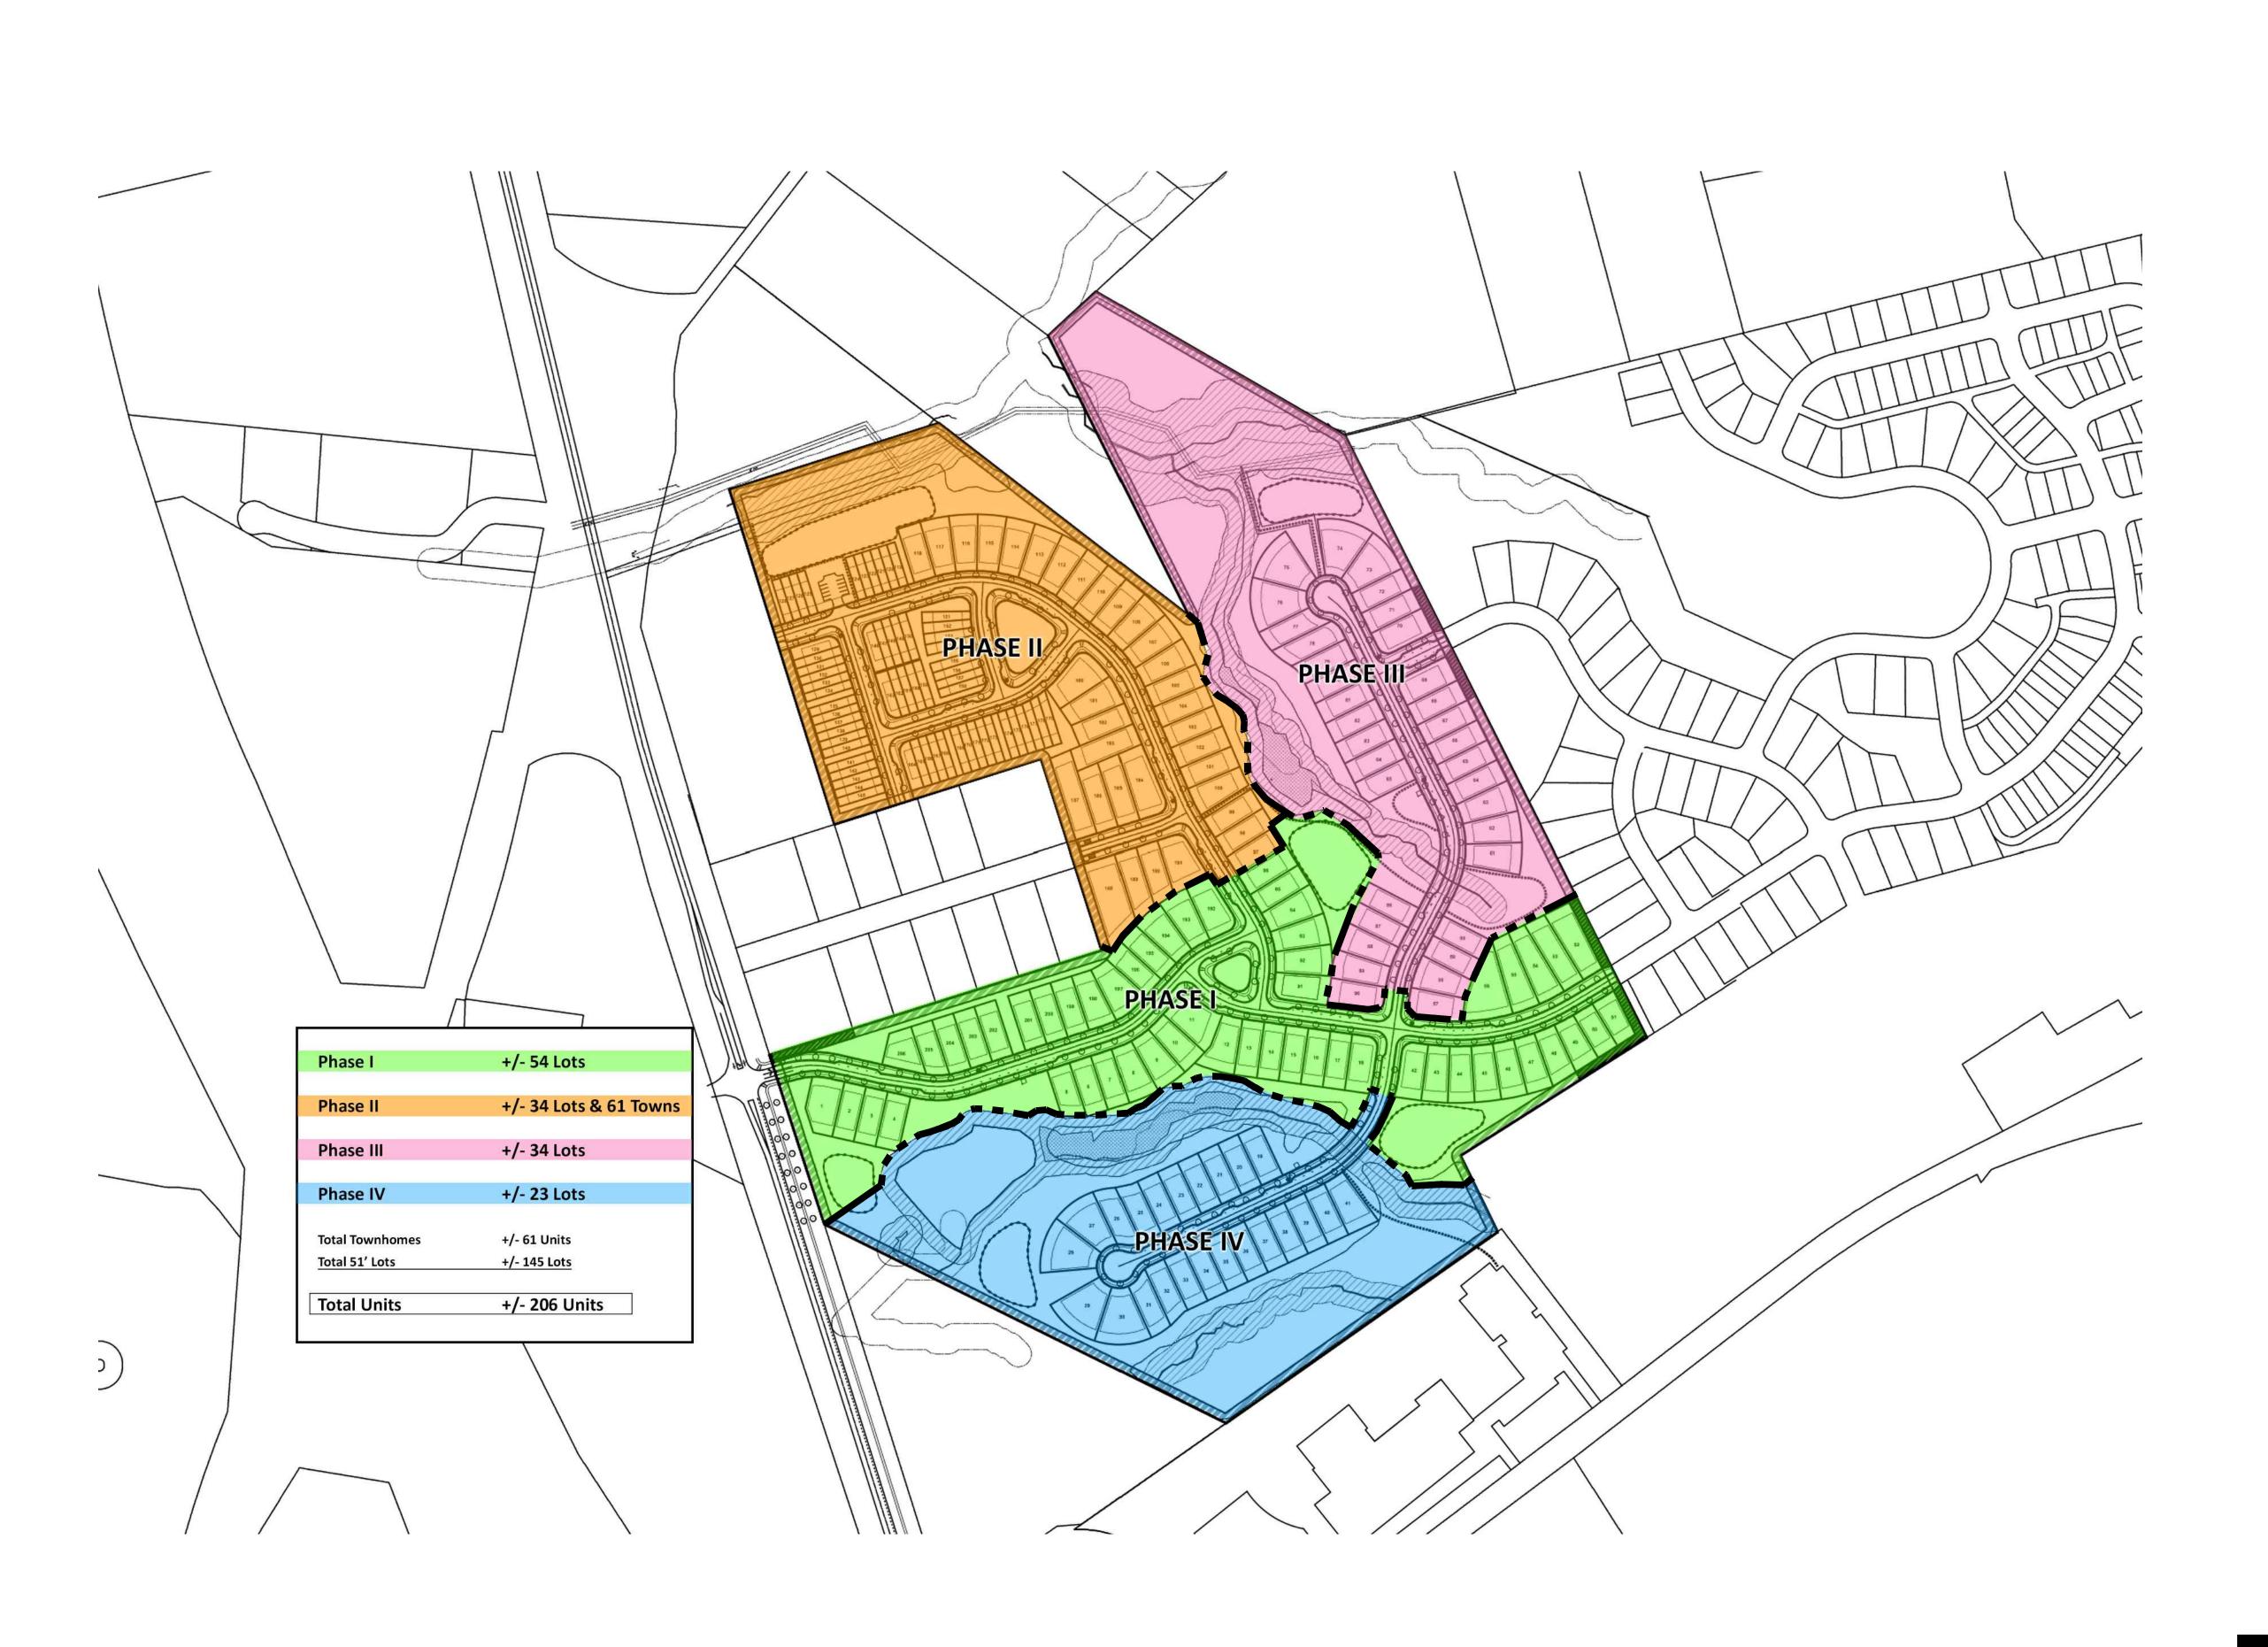

# Preliminary Phasing Exhibit

PROJECT LOCATION HUNTERSVILLE, NC

GRAPHIC SCALE

200 0 100 200 400

1 INCH = 200 FT.

| PROJECT NO |              | DS1   | 9.100                 |  |  |
|------------|--------------|-------|-----------------------|--|--|
| DRAWING    |              | DS1   | DS19-Phasing Plan.dwg |  |  |
| DATE       |              | 11/   | 11/18/2016            |  |  |
| DRAWN BY   |              | GM    |                       |  |  |
| СН         | CHECKED BY M |       |                       |  |  |
| A Gi       | ENCY / S     | UBMIT | TAL REVISION          |  |  |
| NO.        | DATE         | BY    | REVISION              |  |  |
|            |              |       |                       |  |  |
|            |              |       |                       |  |  |
|            |              |       |                       |  |  |
|            |              |       |                       |  |  |
|            |              |       |                       |  |  |
|            |              |       |                       |  |  |
|            |              |       |                       |  |  |
|            |              |       |                       |  |  |
|            |              |       |                       |  |  |
|            |              |       |                       |  |  |