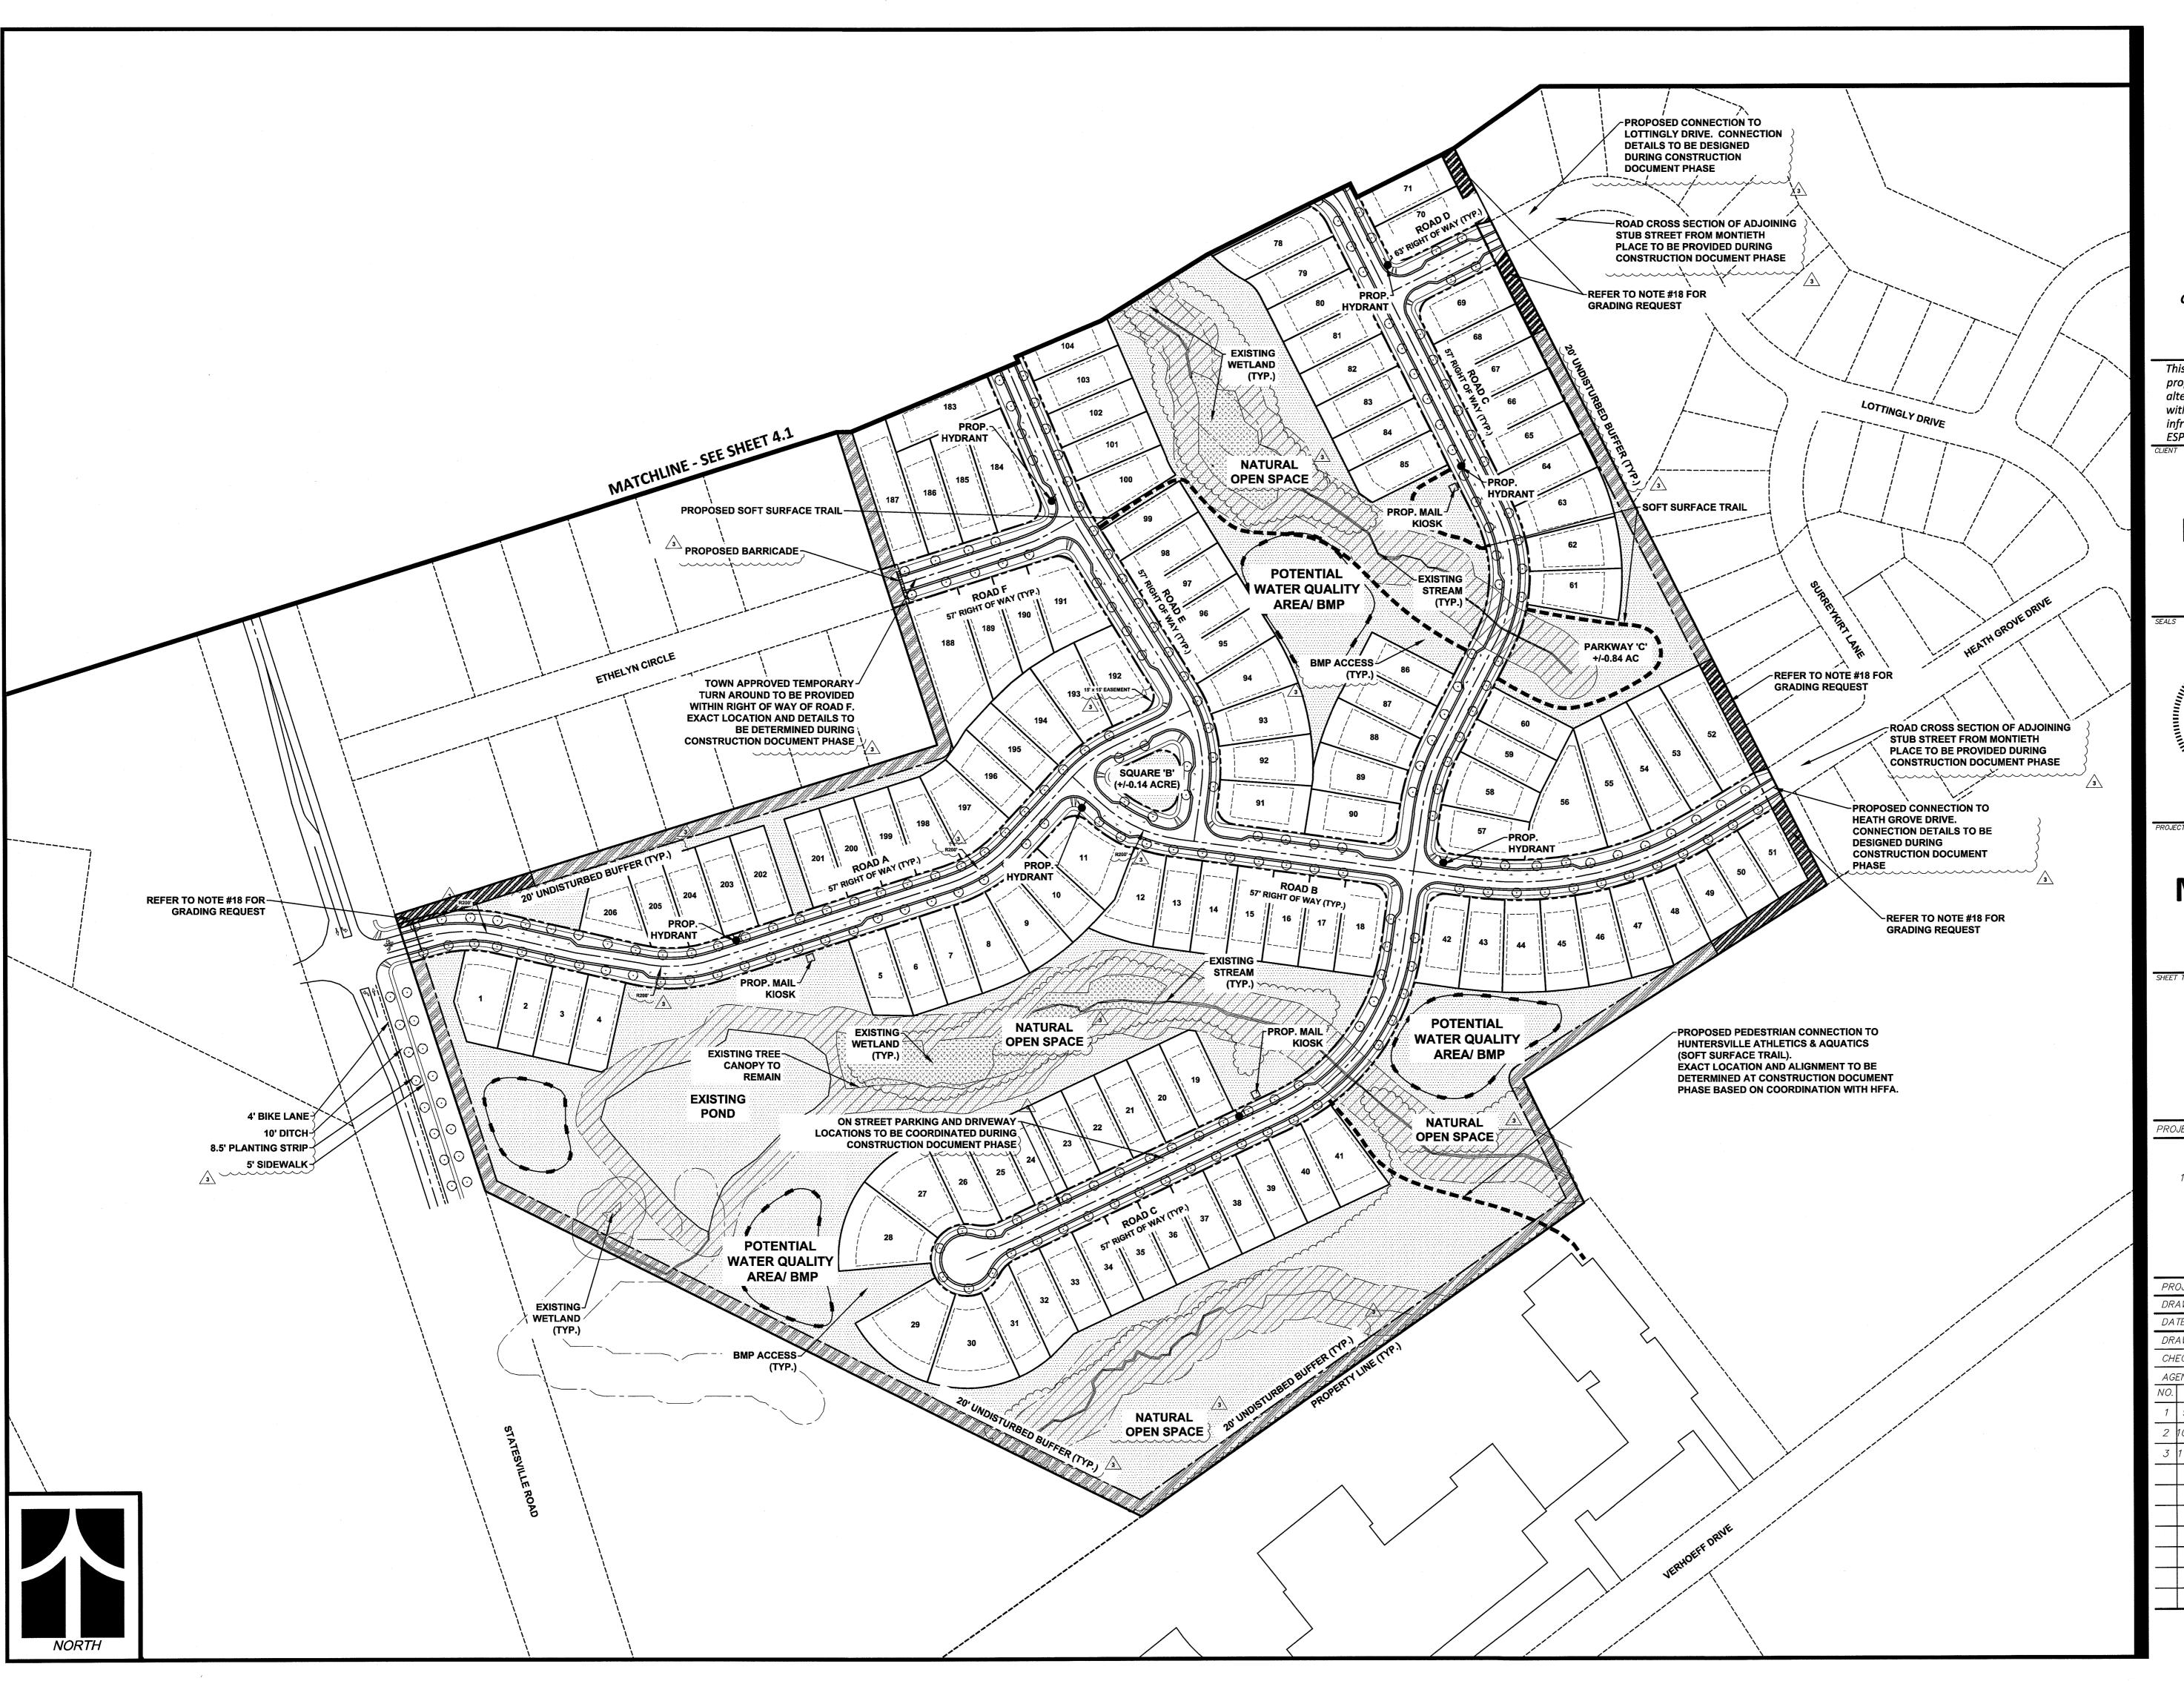

# Magnolia Walk Major Subdivision Sketch Plan

EPM #368972

Major Subdivision Sketch Plan -100 Scale (3 of 4)

| PROJECT NO |          | DS1   | DS19.100                               |  |  |
|------------|----------|-------|----------------------------------------|--|--|
| DRAWING    |          | DS1   | DS19-Major Subdivision Sketch Plan.dwg |  |  |
| DATE       |          | 08/   | 08/16/2016                             |  |  |
| DRAWN BY   |          | DG    |                                        |  |  |
| СН         | ECKED BY | ММ    |                                        |  |  |
| AG         | ENCY / S | UBMI7 | TAL REVISION                           |  |  |
| NO.        | DATE     | BY    | REVISION                               |  |  |
| 1          | 9/1/16   | DG    | PER STAFF COMMENTS 8/25/16             |  |  |
| 2          | 10/20/16 | DG    | PER STAFF COMMENTS 9/30/16             |  |  |
| 3          | 11/21/16 | DG    | PER STAFF COMMENTS 11/15/16            |  |  |
|            |          |       |                                        |  |  |
|            |          |       |                                        |  |  |
|            |          |       |                                        |  |  |
|            |          |       |                                        |  |  |
|            |          |       |                                        |  |  |
|            |          |       |                                        |  |  |
|            |          |       |                                        |  |  |
|            |          |       |                                        |  |  |

### **Mattamy Homes**

2127 Ayrsley Town Blvd Suite 201 Charlotte NC 28273

ALS

Magnolia Walk
Major Subdivision
Sketch Plan

EPM # 368972

Major Subdivision
Sketch Plan Details
(Sheet 4 of 4)

PROJECT LOCATION HUNTERSVILLE, NC

# Preliminary Phasing Exhibit

PROJECT LOCATION HUNTERSVILLE, NC

GRAPHIC SCALE

200 0 100 200 400

1 INCH = 200 FT.

| PROJECT NO |              | DS1   | 9.100                 |  |  |
|------------|--------------|-------|-----------------------|--|--|
| DRAWING    |              | DS1   | DS19-Phasing Plan.dwg |  |  |
| DATE       |              | 11/   | 11/18/2016            |  |  |
| DRAWN BY   |              | GM    |                       |  |  |
| СН         | CHECKED BY M |       |                       |  |  |
| A Gi       | ENCY / S     | UBMIT | TAL REVISION          |  |  |
| NO.        | DATE         | BY    | REVISION              |  |  |
|            |              |       |                       |  |  |
|            |              |       |                       |  |  |
|            |              |       |                       |  |  |
|            |              |       |                       |  |  |
|            |              |       |                       |  |  |
|            |              |       |                       |  |  |
|            |              |       |                       |  |  |
|            |              |       |                       |  |  |
|            |              |       |                       |  |  |
|            |              |       |                       |  |  |

#### **GENERAL NOTES:**

#### **BOUNDARY INFORMATION**

BOUNDARY INFORMATION OBTAINED FROM SURVEY PREPARED BY ESP ASSOCIATES, P.A., ENTITLED "ALTA/NSPS LAND TITLE SURVEY OF TAX PARCELS:

PART #01741101, 01707227, & 01707228 DATED AUGUST 1, 2016. TOPOGRAPHIC INFORMATION

TOPOGRAPHIC INFORMATION OBTAINED FROM SURVEY PREPARED FOR ESP ASSOCIATES, P.A., ENTITLED "TOPOGRAPHIC & TREE SURVEY OF TAX PARCELS: PART #01741101, 01707227, & 01707228 DATED AUGUST 5, 2016.

FLOODPLAIN, STREAM, AND WETLAND INFORMATION

FLOODPLAIN, STREAM AND WETLAND INFORMATION OBTAINED FROM SURVEY

PREPARED BY ESP ASSOCIATES, P.A., ENTITLED "WETLANDS SURVEY OF TRACTS I-XIX TOTALING 233.783 ACRES" DATED MARCH 18, 2016.

#### ACCESS POINTS/DRIVEWAYS/STREETS

1. PROPOSED PROJECT SITE ENTRANCE LOCATIONS ARE CONSIDERED PRELIMINARY IN NATURE AND NEED TO BE VERIFIED FOR ADEQUATE SIGHT

DISTANCE.

2. ALL ROADWAY AND STREET SYSTEMS ARE CONSIDERED TO BE PRELIMINARY AND WILL NEED TO BE VERIFIED FOR SUFFICIENCY TO SATISFY OR EXCEED MINIMUM REQUIREMENTS ESTABLISHED IN THE TOWN OF HUNTERSVILLE ZONING AND SUBDIVISION ORDINANCES, AND APPLICABLE STANDARDS IDENTIFIED BY NCDOT. STREET CONNECTIONS ARE CONCEPTUAL AND MAY BE SUBJECT TO CHANGE BASED ON AGENCY INPUT AND REVIEW.

PUBLIC INFORMATION

ESP ASSOCIATES IS NOT RESPONSIBLE FOR PLAN DEFICIENCIES CREATED BY INCORRECT, INCOMPLETE, MISSING OR OUTDATED INFORMATION DERIVED FROM PUBLIC SOURCES SUCH AS GIS, PLANNING AND ZONING DEPARTMENTS.

#### **BMP NOTES**

- ALL BASIN SIDE SLOPES WILL NOT EXCEED 3:1. - ALL BASIN WILL HAVE A 10 FT (MIN.) DAM WIDTH.

- BMP ACCESS & MAINTENANCE EASEMENT, A GRADED 12' ACCESS PATH AT 15% (MAX) SLOPE AND 5% CROSS SLOPE. - SLOPES GRADER THAN 10 FT IN VERTICAL HEIGHT SHALL REQUIRE ADEQUATE

TERRACING (MCLD # 30.16, NCESCPDM 5.02)

STORM DETENTION STRUCTURE NOTES - STORM DETENTION BOX LOCATED IN PARALLEL PARKING SPACES TO BE PER

STANDARD DRAWING 285.2.

P.O. Box 7030 Charlotte, NC 28241 NC - 704.583.4949