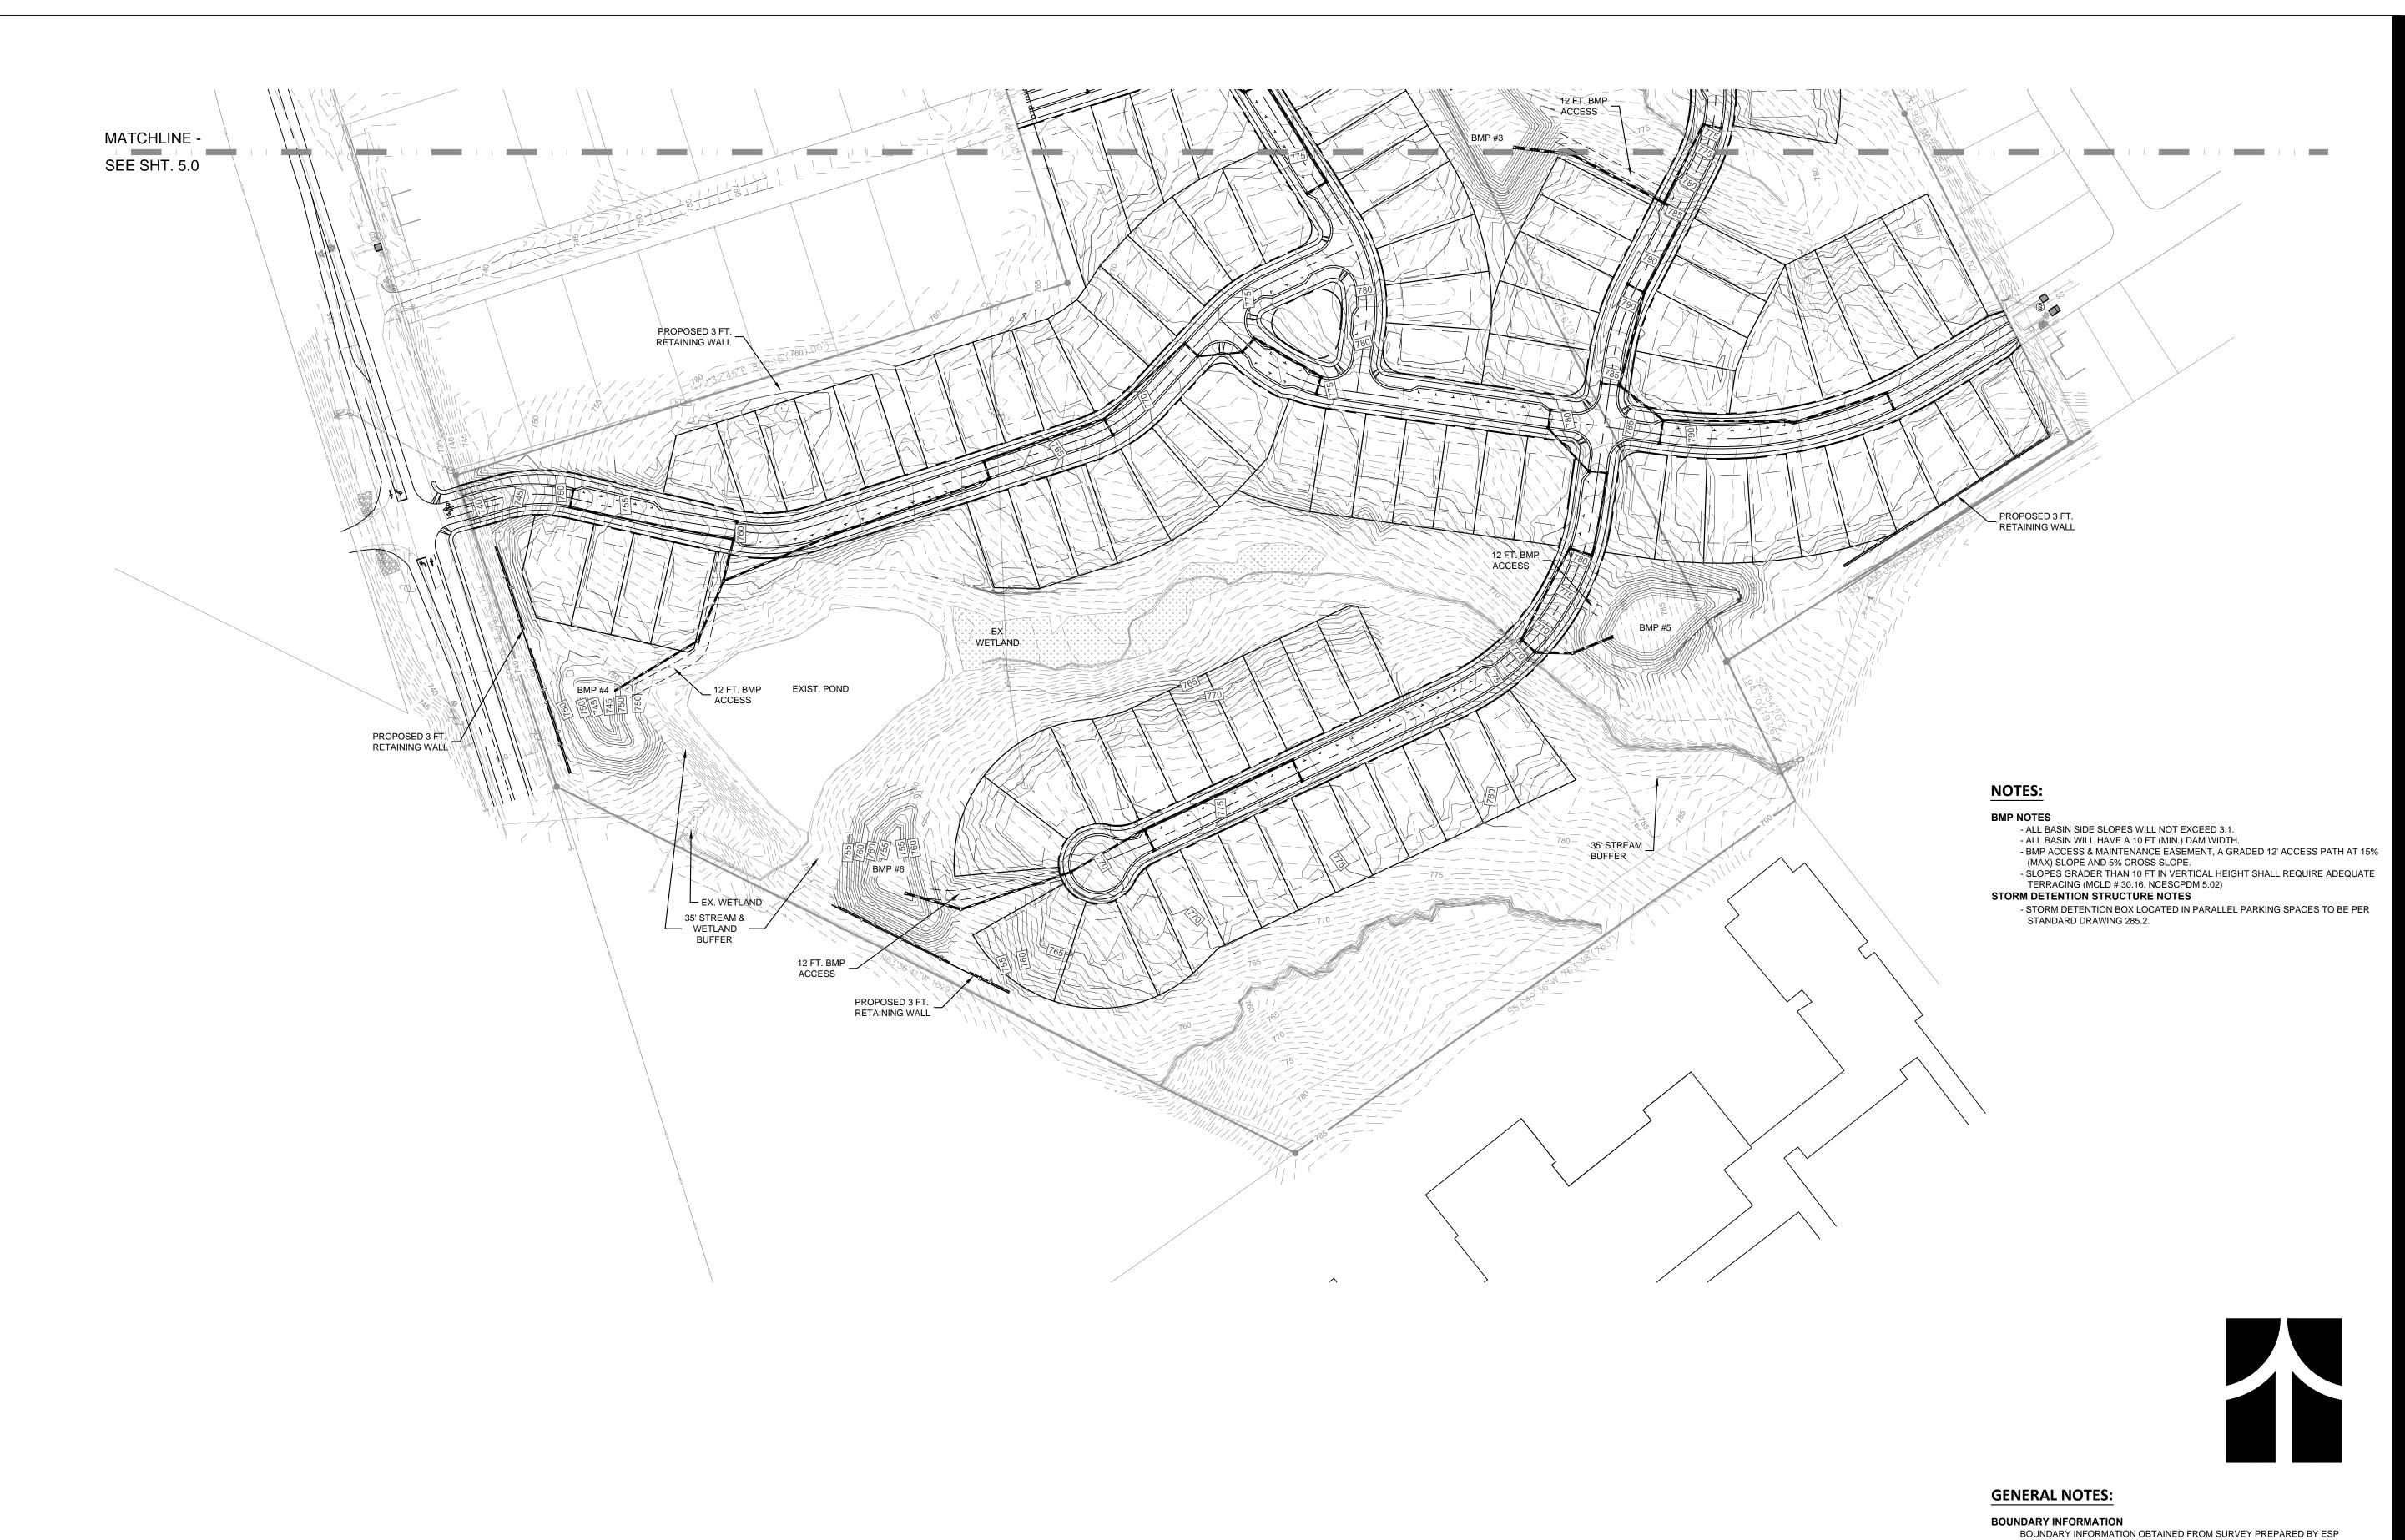

#### **BMP NOTES**

- ALL BASIN SIDE SLOPES WILL NOT EXCEED 3:1. - ALL BASIN WILL HAVE A 10 FT (MIN.) DAM WIDTH.

- BMP ACCESS & MAINTENANCE EASEMENT, A GRADED 12' ACCESS PATH AT 15% (MAX) SLOPE AND 5% CROSS SLOPE. - SLOPES GRADER THAN 10 FT IN VERTICAL HEIGHT SHALL REQUIRE ADEQUATE

TERRACING (MCLD # 30.16, NCESCPDM 5.02)

STORM DETENTION STRUCTURE NOTES - STORM DETENTION BOX LOCATED IN PARALLEL PARKING SPACES TO BE PER

STANDARD DRAWING 285.2.

P.O. Box 7030 Charlotte, NC 28241 NC - 704.583.4949

# **Grading and** Stormwater **Management Plan**

HUNTERSVILLE, NC PROJECT LOCATION GRAPHIC SCALE  $1 \ INCH = 100 \ FT.$ 

| PR       | OJECT NO | DS1   | 9.100                    |
|----------|----------|-------|--------------------------|
| DRAWING  |          | DS1   | 9—Conceptual Grading.dwg |
| DATE     |          | 10/   | (20/2016                 |
| DRAWN BY |          | DS    |                          |
| СН       | ECKED BY | DB    |                          |
| AG       | ENCY / S | UBMIT | TAL REVISION             |
| NO.      | DATE     | BY    | REVISION                 |
| A        | 9-01-16  | DS    | PER REVIEW COMMENTS      |
|          | 10-20-16 | DS    | PER REVIEW COMMENTS      |
| C        | 11-21-16 | BS    | PER REVIEW COMMENTS      |
|          |          |       |                          |
|          |          |       |                          |
|          |          |       |                          |
|          |          |       |                          |
|          |          |       |                          |
|          |          |       |                          |
|          |          |       |                          |
|          |          |       |                          |

# Grading and Stormwater Management Plan

| PROJECT LOCATION |             | HUNTERS | /ILLE, NC |
|------------------|-------------|---------|-----------|
|                  | GRAPHIC SC  | CALE    |           |
| 100              | 0 50        | 100     | 200       |
|                  |             |         |           |
|                  | 1 INCH = 10 | 00 FT.  |           |