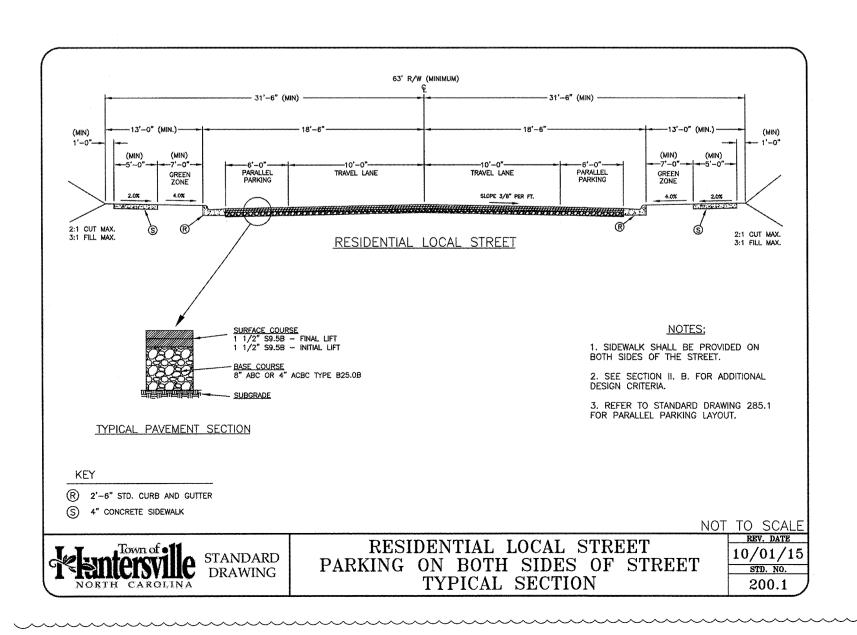

10/20/16 | DG    | PER STAFF COMMENTS 9/30/16             |  |  |
| 3          | 11/21/16 | DG    | PER STAFF COMMENTS 11/15/16            |  |  |
|            |          |       |                                        |  |  |
|            |          |       |                                        |  |  |
|            |          |       |                                        |  |  |
|            |          |       |                                        |  |  |
|            |          |       |                                        |  |  |
|            |          |       |                                        |  |  |
|            |          |       |                                        |  |  |
|            |          |       |                                        |  |  |













3475 Lakemont Blvd. Fort Mill, SC 29708 SC - 803.802.2440

www.espassociates.com

This drawing and/or the design shown are the property of ESP Associates, P.A. The reproduction, alteration, copying or other use of this drawing without their written consent is prohibited and any infringement will be subject to legal action. ESP Associates, P.A.

### **Mattamy Homes**

2127 Ayrsley Town Blvd Suite 201 Charlotte NC 28273

ALS



Magnolia Walk
Major Subdivision
Sketch Plan

EPM # 368972

Major Subdivision
Sketch Plan Details
(Sheet 4 of 4)

PROJECT LOCATION HUNTERSVILLE, NC

| PROJECT NO   |            | DS1   | 9.100                               |  |  |
|--------------|------------|-------|-------------------------------------|--|--|
| DRAWING      |            | DS1   | 9-Major Subd