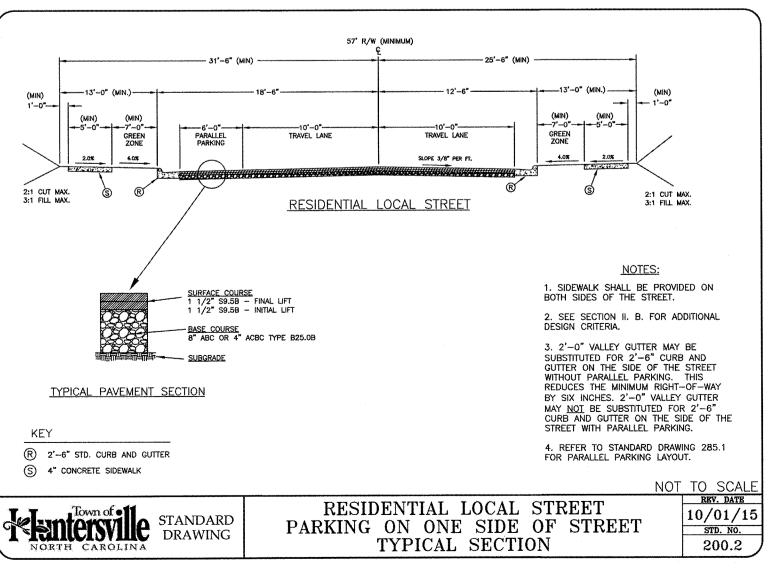

/20/16 | DG    | PER STAFF COMMENTS 9/30/16             |  |  |
| 3          | 11/21/16 | DG    | PER STAFF COMMENTS 11/15/16            |  |  |
|            |          |       |                                        |  |  |
|            |          |       |                                        |  |  |
|            |          |       |                                        |  |  |
|            |          |       |                                        |  |  |
|            |          |       |                                        |  |  |
|            |          |       |                                        |  |  |
|            |          |       |                                        |  |  |
|            |          |       |                                        |  |  |













3475 Lakemont Blvd. Fort Mill, SC 29708 SC - 803.802.2440

www.espassociates.com

This drawing and/or the design shown are the property of ESP Associates, P.A. The reproduction, alteration, copying or other use of this drawing without their written consent is prohibited and any infringement will be subject to legal action. ESP Associates, P.A.

### **Mattamy Homes**

2127 Ayrsley Town Blvd Suite 201 Charlotte NC 28273

ALS



Magnolia Walk
Major Subdivision
Sketch Plan

EPM # 368972

Major Subdivision
Sketch Plan Details
(Sheet 4 of 4)

PROJECT LOCATION HUNTERSVILLE, NC

| PROJECT NO   |            | DS1   | 9.100                               |  |  |
|--------------|------------|-------|-------------------------------------|--|--|
| DRAWING      |            | DS1   | 9-Major Subdiv