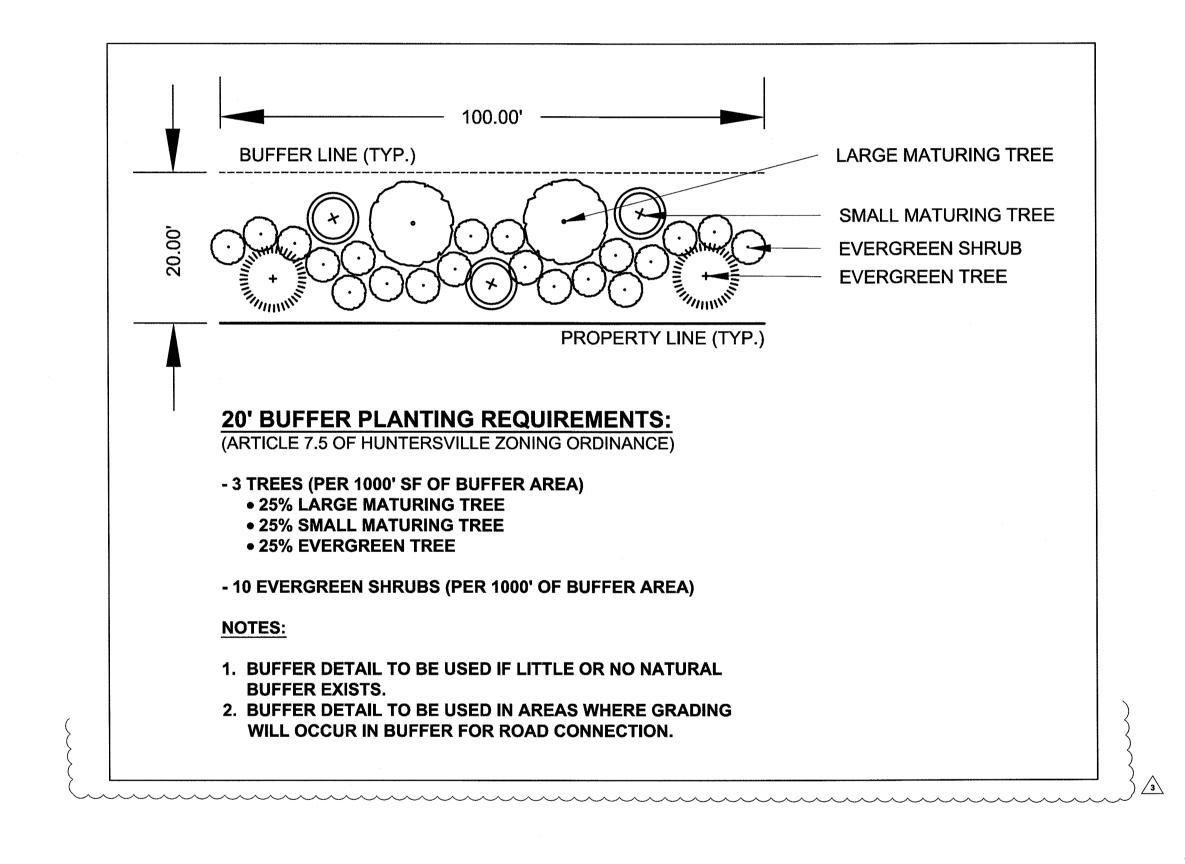

| 10/20/16 | DG    | PER STAFF COMMENTS 9/30/16             |  |  |
| 3          | 11/21/16 | DG    | PER STAFF COMMENTS 11/15/16            |  |  |
|            |          |       |                                        |  |  |
|            |          |       |                                        |  |  |
|            |          |       |                                        |  |  |
|            |          |       |                                        |  |  |
|            |          |       |                                        |  |  |
|            |          |       |                                        |  |  |
|            |          |       |                                        |  |  |
|            |          |       |                                        |  |  |













3475 Lakemont Blvd. Fort Mill, SC 29708 SC - 803.802.2440

www.espassociates.com

This drawing and/or the design shown are the property of ESP Associates, P.A. The reproduction, alteration, copying or other use of this drawing without their written consent is prohibited and any infringement will be subject to legal action. ESP Associates, P.A.

### **Mattamy Homes**

2127 Ayrsley Town Blvd Suite 201 Charlotte NC 28273

ALS



Magnolia Walk
Major Subdivision
Sketch Plan

EPM # 368972

Major Subdivision
Sketch Plan Details
(Sheet 4 of 4)

PROJECT LOCATION HUNTERSVILLE, NC

| PROJECT NO   |            | DS1   | 9.100                               |  |  |
|--------------|------------|-------|-------------------------------------|--|--|
| DRAWING      |            | DS1   | 9-Major