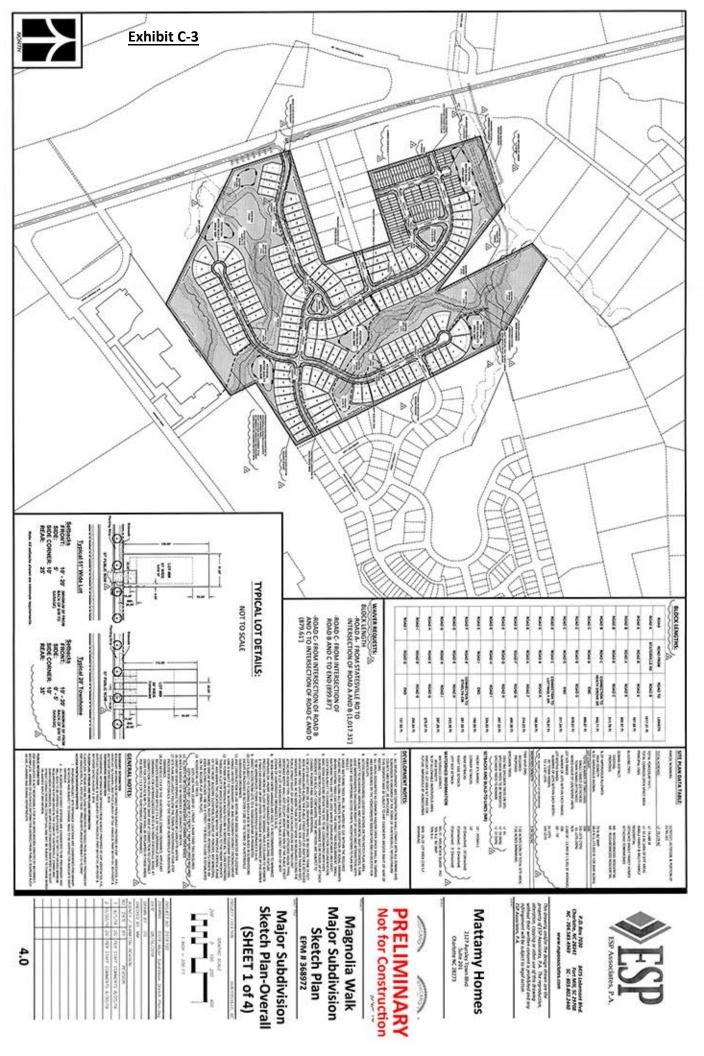

#### **INTRODUCTION & SUMMARY OF PROJECT:**

Items presented at the Neighborhood Meeting included a Site Aerial (Exhibit C-1), Illustrative Rendering (Exhibit C-2), and Sketch Plan (Exhibit C-3). Mr. Bob Wiggins with Mattamy Homes gave a brief introduction of the project and explained the submittal process including the purpose of the neighborhood meeting. He discussed that the Neighborhood Meeting is required as part of the Major Subdivision Sketch Plan process with the Town of Huntersville. Mr. Bob Wiggins then introduced the representatives from Mattamy Homes including Jeremy Bunner, James Mathieson, William Kennedy, Mike McElroy, and Jeanine Hay. In addition, representatives from ESP Associates including Dan Brewer, Matt Mandle and Dan Giordano were in attendance. David Peete from the Town of Huntersville Planning Staff was also recognized and introduced. Mr. Bob Wiggins explained the location of the project as directly north of the Huntersville Family Fitness and Aquatic Center (HFFA) on the East side of Statesville Road, west of the Monteith Community. The approximate size of the proposed Magnolia Walk subdivision is +/-70 acres and is being developed by right utilizing the current

NR zoning. Since the current zoning is being utilized and followed on the sketch plan, a rezoning process is not required. Mattamy Homes has submitted a request with the Town of Huntersville for the review of a Major Subdivision Sketch Plan. In addition as part of the process, a traffic impact analysis (TIA) has been conducted and submitted to the Town and is currently under review. Any traffic improvements would be based on review of the TIA and staff feedback. The proposed plan includes a development program of 145 (51' x 130') single family detached homes and 61 (20' wide) townhomes for a total of 206 units on site. The proposed density of the project is currently 2.94 dwelling units per acre. Mr. Bob Wiggins explained that the revised site plan is proposing on-street parking throughout the community and an additional off-street parking area near the townhomes. Per USPS requirement, mail kiosks are shown on the plan in common open space areas where on-street parking is proposed. Mr. Bob Wiggins stated that there would be three points of ingress to the site-the main entrance from Statesville Road and two connections to existing streets in Monteith. Mr. Bob Wiggins went on to discuss plans for a pedestrian trail that may connect Magnolia Walk to HFFA. However, at this time further discussions with HFFA are necessary to understand if HFFA would partner with Mattamy to permit this trail connection. A 20' perimeter buffer is being provided around the perimeter of the site similar to what was done at Monteith. Clearing of the buffer would be necessary to make road connections to Monteith. At this point in the meeting, Mr. Wiggins allowed for questions to be asked by attendees which are summarized below.