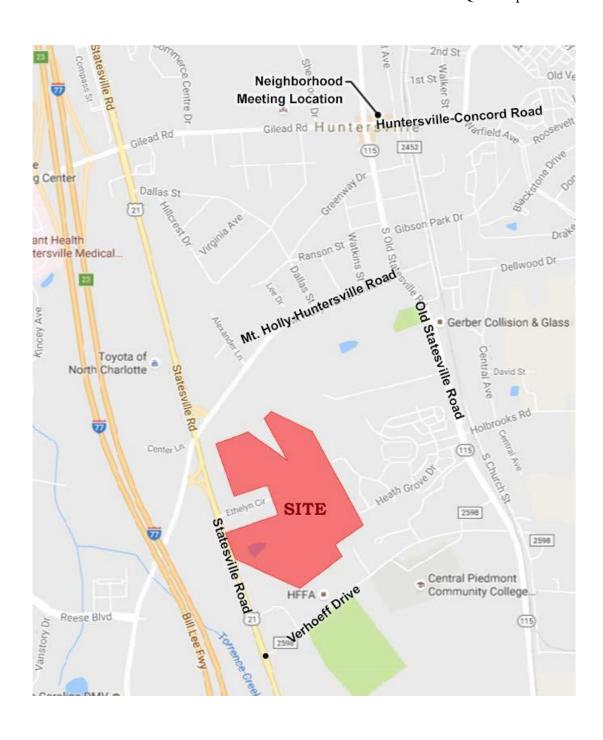

#### **INTRODUCTION & SUMMARY OF PROJECT:**

Items presented at the Neighborhood Meeting included a Site Aerial (Exhibit C-1), Illustrative Rendering (Exhibit C-2), and Sketch Plan (Exhibit C-3). Mr. Bob Wiggins with Mattamy Homes gave a brief introduction of the project and explained the submittal process including the purpose of the neighborhood meeting. He discussed that the Neighborhood Meeting is required as part of the Major Subdivision Sketch Plan process with the Town of Huntersville. Mr. Bob Wiggins then introduced the representatives from Mattamy Homes including Jeremy Bunner, James Mathieson, William Kennedy, Mike McElroy, and Jeanine Hay. In addition, representatives from ESP Associates including Dan Brewer, Matt Mandle and Dan Giordano were in attendance. David Peete from the Town of Huntersville Planning Staff was also recognized and introduced. Mr. Bob Wiggins explained the location of the project as directly north of the Huntersville Family Fitness and Aquatic Center (HFFA) on the East side of Statesville Road, west of the Monteith Community. The approximate size of the proposed Magnolia Walk subdivision is +/-70 acres and is being developed by right utilizing the current

### Magnolia Walk Neighborhood Meeting Huntersville Town Hall 101 Huntersville-Concord Rd, Huntersville, NC 28078

From the intersection of Statesville Road and Verhoeff Drive, head north on Statesville Road and turn right onto Mt. Holly-Huntersville Road. Proceed northeast on Mt. Holly-Huntersville Road and make a left onto Old Statesville Road. Continue north about ½ mile. The destination will be on the corner of Old Statesville Road and Huntersville-Concord Road across from the Cashion's Quik Stop.