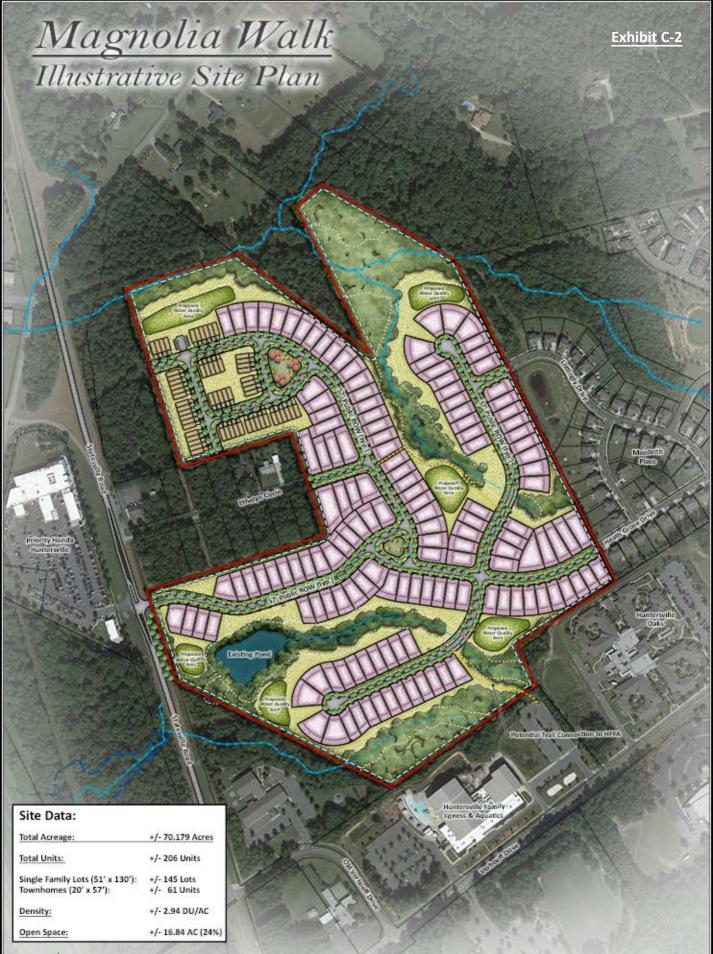

#### **INTRODUCTION & SUMMARY OF PROJECT:**

Items presented at the Neighborhood Meeting included a Site Aerial (Exhibit C-1), Illustrative Rendering (Exhibit C-2), and Sketch Plan (Exhibit C-3). Mr. Bob Wiggins with Mattamy Homes gave a brief introduction of the project and explained the submittal process including the purpose of the neighborhood meeting. He discussed that the Neighborhood Meeting is required as part of the Major Subdivision Sketch Plan process with the Town of Huntersville. Mr. Bob Wiggins then introduced the representatives from Mattamy Homes including Jeremy Bunner, James Mathieson, William Kennedy, Mike McElroy, and Jeanine Hay. In addition, representatives from ESP Associates including Dan Brewer, Matt Mandle and Dan Giordano were in attendance. David Peete from the Town of Huntersville Planning Staff was also recognized and introduced. Mr. Bob Wiggins explained the location of the project as directly north of the Huntersville Family Fitness and Aquatic Center (HFFA) on the East side of Statesville Road, west of the Monteith Community. The approximate size of the proposed Magnolia Walk subdivision is +/-70 acres and is being developed by right utilizing the current

NR zoning. Since the current zoning is being utilized and followed on the sketch plan, a rezoning process is not required. Mattamy Homes has submitted a request with the Town of Huntersville for the review of a Major Subdivision Sketch Plan. In addition as part of the process, a traffic impact analysis (TIA) has been conducted and submitted to the Town and is currently under review. Any traffic improvements would be based on review of the TIA and staff feedback. The proposed plan includes a development program of 145 (51' x 130') single family detached homes and 61 (20' wide) townhomes for a total of 206 units on site. The proposed density of the project is currently 2.94 dwelling units per acre. Mr. Bob Wiggins explained that the revised site plan is proposing on-street parking throughout the community and an additional off-street parking area near the townhomes. Per USPS requirement, mail kiosks are shown on the plan in common open space areas where on-street parking is proposed. Mr. Bob Wiggins stated that there would be three points of ingress to the site-the main entrance from Statesville Road and two connections to existing streets in Monteith. Mr. Bob Wiggins went on to discuss plans for a pedestrian trail that may connect Magnolia Walk to HFFA. However, at this time further discussions with HFFA are necessary to understand if HFFA would partner with Mattamy to permit this trail connection. A 20' perimeter buffer is being provided around the perimeter of the site similar to what was done at Monteith. Clearing of the buffer would be necessary to make road connections to Monteith. At this point in the meeting, Mr. Wiggins allowed for questions to be asked by attendees which are summarized below.