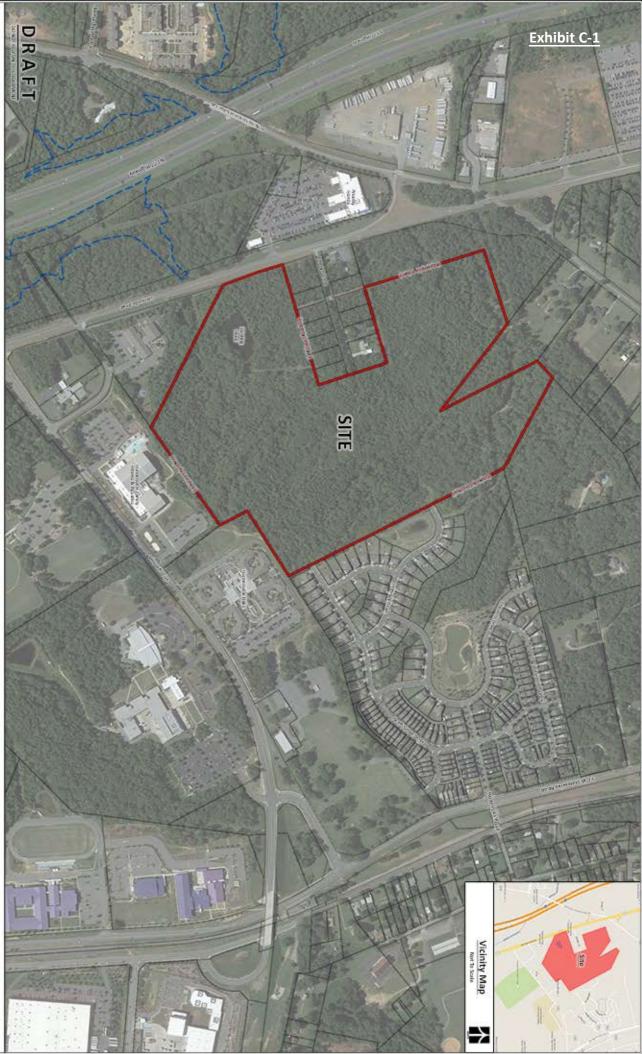

#### **INTRODUCTION & SUMMARY OF PROJECT:**

Items presented at the Neighborhood Meeting included a Site Aerial (Exhibit C-1), Illustrative Rendering (Exhibit C-2), and Sketch Plan (Exhibit C-3). Mr. Bob Wiggins with Mattamy Homes gave a brief introduction of the project and explained the submittal process including the purpose of the neighborhood meeting. He discussed that the Neighborhood Meeting is required as part of the Major Subdivision Sketch Plan process with the Town of Huntersville. Mr. Bob Wiggins then introduced the representatives from Mattamy Homes including Jeremy Bunner, James Mathieson, William Kennedy, Mike McElroy, and Jeanine Hay. In addition, representatives from ESP Associates including Dan Brewer, Matt Mandle and Dan Giordano were in attendance. David Peete from the Town of Huntersville Planning Staff was also recognized and introduced. Mr. Bob Wiggins explained the location of the project as directly north of the Huntersville Family Fitness and Aquatic Center (HFFA) on the East side of Statesville Road, west of the Monteith Community. The approximate size of the proposed Magnolia Walk subdivision is +/-70 acres and is being developed by right utilizing the current

NR zoning. Since the current zoning is being utilized and followed on the sketch plan, a rezoning process is not required. Mattamy Homes has submitted a request with the Town of Huntersville for the review of a Major Subdivision Sketch Plan. In addition as part of the process, a traffic impact analysis (TIA) has been conducted and submitted to the Town and is currently under review. Any traffic improvements would be based on review of the TIA and staff feedback. The proposed plan includes a development program of 145 (51' x 130') single family detached homes and 61 (20' wide) townhomes for a total of 206 units on site. The proposed density of the project is currently 2.94 dwelling units per acre. Mr. Bob Wiggins explained that the revised site plan is proposing on-street parking throughout the community and an additional off-street parking area near the townhomes. Per USPS requirement, mail kiosks are shown on the plan in common open space areas where on-street parking is proposed. Mr. Bob Wiggins stated that there would be three points of ingress to the site-the main entrance from Statesville Road and two connections to existing streets in Monteith. Mr. Bob Wiggins went on to discuss plans for a pedestrian trail that may connect Magnolia Walk to HFFA. However, at this time further discussions with HFFA are necessary to understand if HFFA would partner with Mattamy to permit this trail connection. A 20' perimeter buffer is being provided around the perimeter of the site similar to what was done at Monteith. Clearing of the buffer would be necessary to make road connections to Monteith. At this point in the meeting, Mr. Wiggins allowed for questions to be asked by attendees which are summarized below.