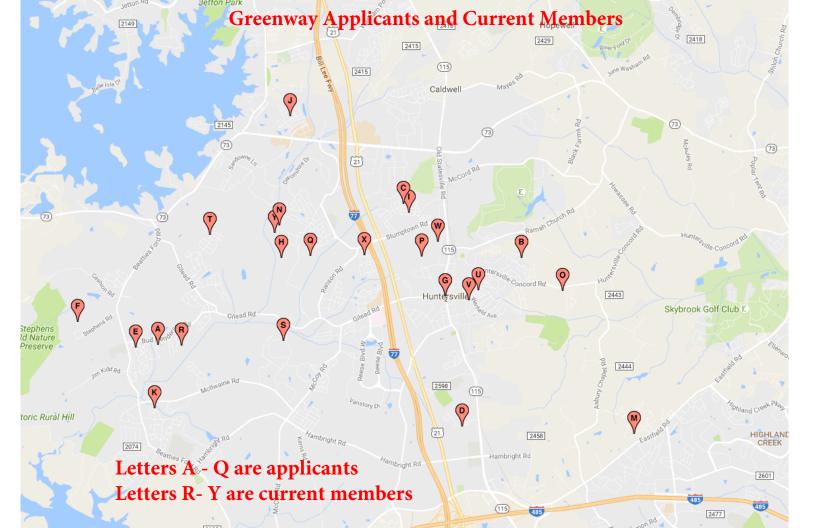

## **Greenway Applicants**

Richard McCall

8200 Parkton Gate Drive Huntersville, NC 28078

Κ