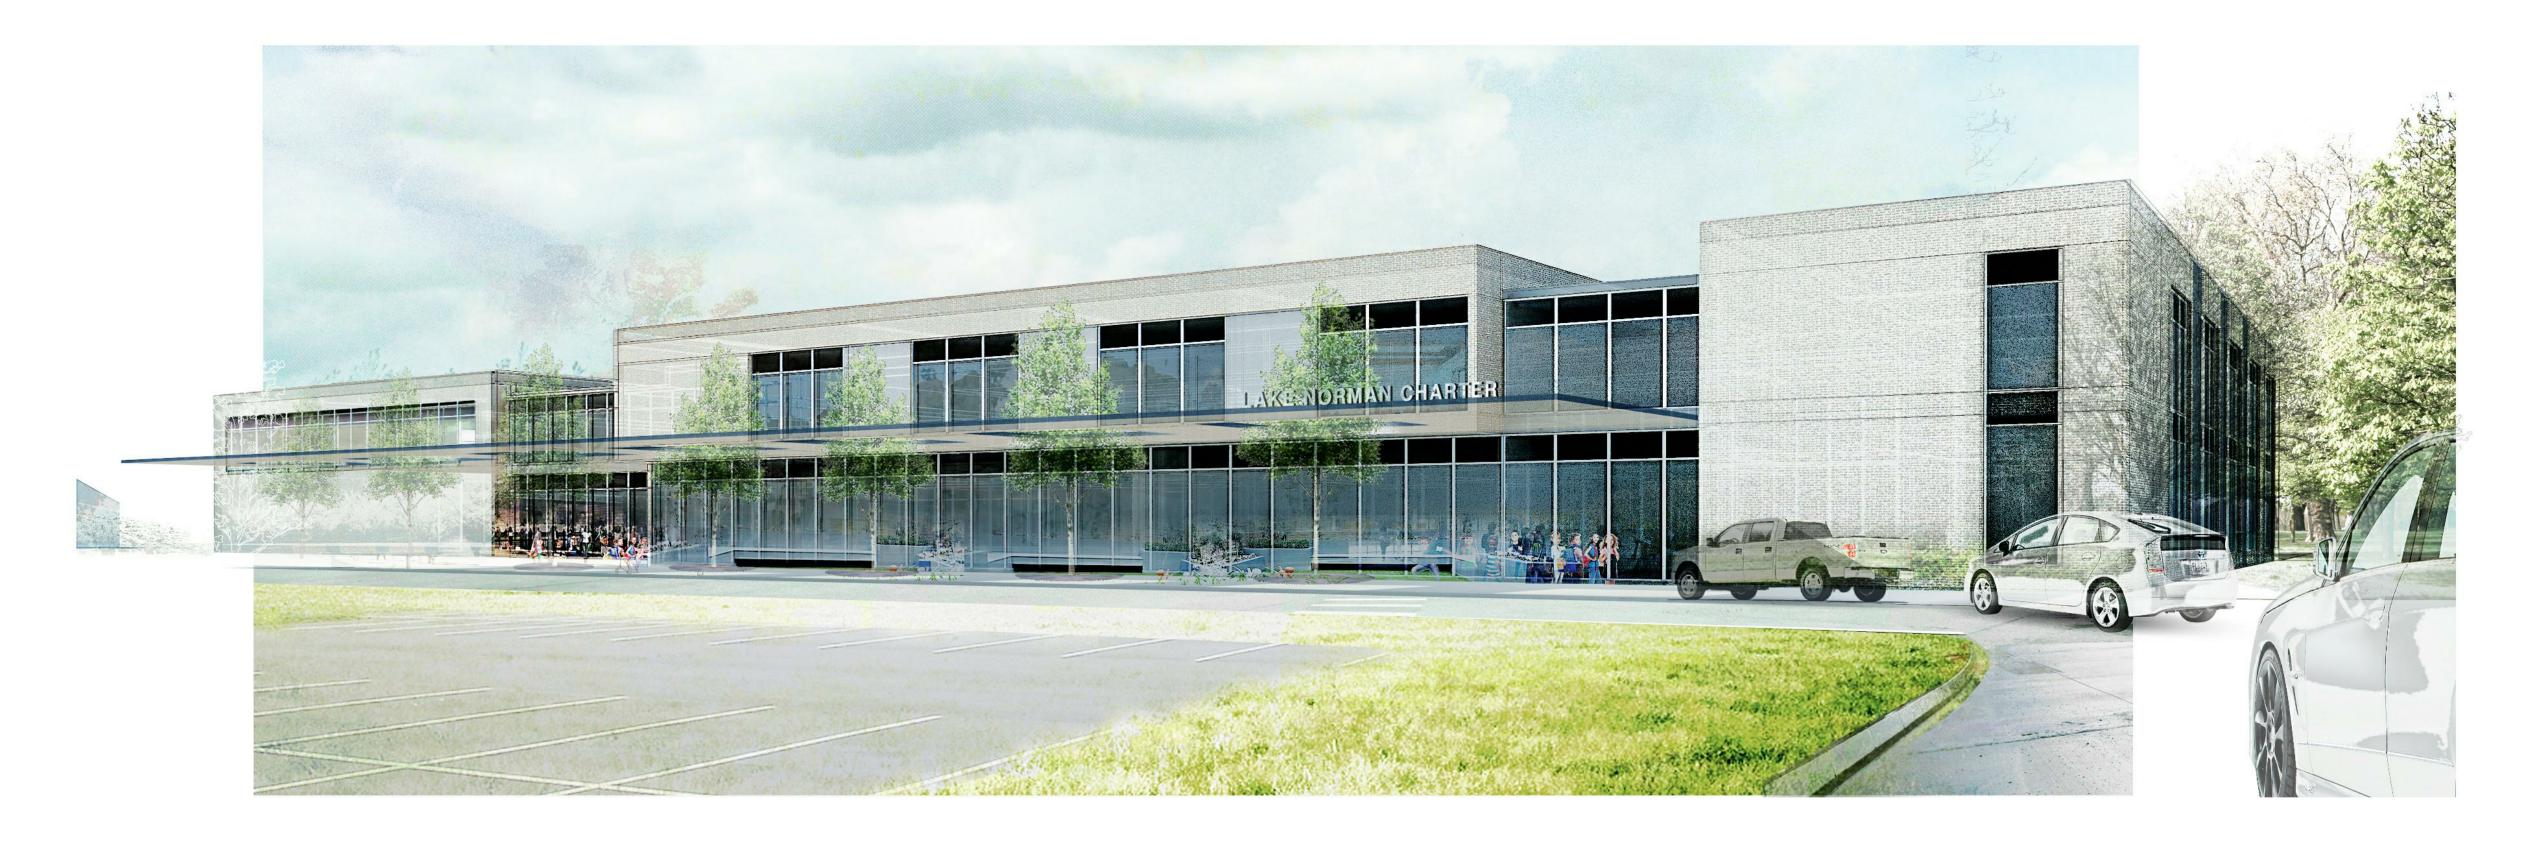

## PHASE 3: GYM NORTH ELEVATION

## **ELEVATION NOTES:**

- 1. ALL UTILITY AREAS (TRANSFORMERS, GAS METERS, ELECTRICAL METERS, ETC. WILL BE LOCATED ON NORTH SIDE OF BUILDING ALONG GYM WALLS. 2. ALL ROOF TOP EQUIPMENT WILL BE SCREENED FROM VIEW WITH BUILDING PARAPET, METAL ROOF, AND EQUIPMENT SCREEN WALLS TO MATCH BUILDING BRICK VENEER COLOR.
- 3. ALL DELIVERY AREAS ARE TO BE SCREENED USING BRICK VENEER BUILDING WALLS.
- 4. ALL DUMPSTER AREAS ARE TO BE LOCATED ON THE NORTH SIDE OF BUILDING AND WILL BE SCREENED USING BRICK VENEER BUILDING WALLS AND PAINTED STEEL GATES. 5. RENDERINGS DEPICT GENERAL INTENT OF NEW BUILDING MASSING, ENTRY AREAS, GLAZED AREAS AND MATERIALS. ALL BUILDINGS TO HAVE SLOPED METAL ROOFS THAT WILL BE DEVELOPED AS BUILDING DESIGN INITIATES.

LAKE NORMAN CHARTER SCHOOL

**NEW ELEMENTARY** 

SCHOOL
HAMBRIGHT & PATTERSON RD
HUNTERSVILLE, NC

DESIGNER

CLARKNEXSEN

1 West Pack Square, Suite 1501 Asheville, North Carolina 28801 828-232-0608

Clark Nexsen License Number: C-1028