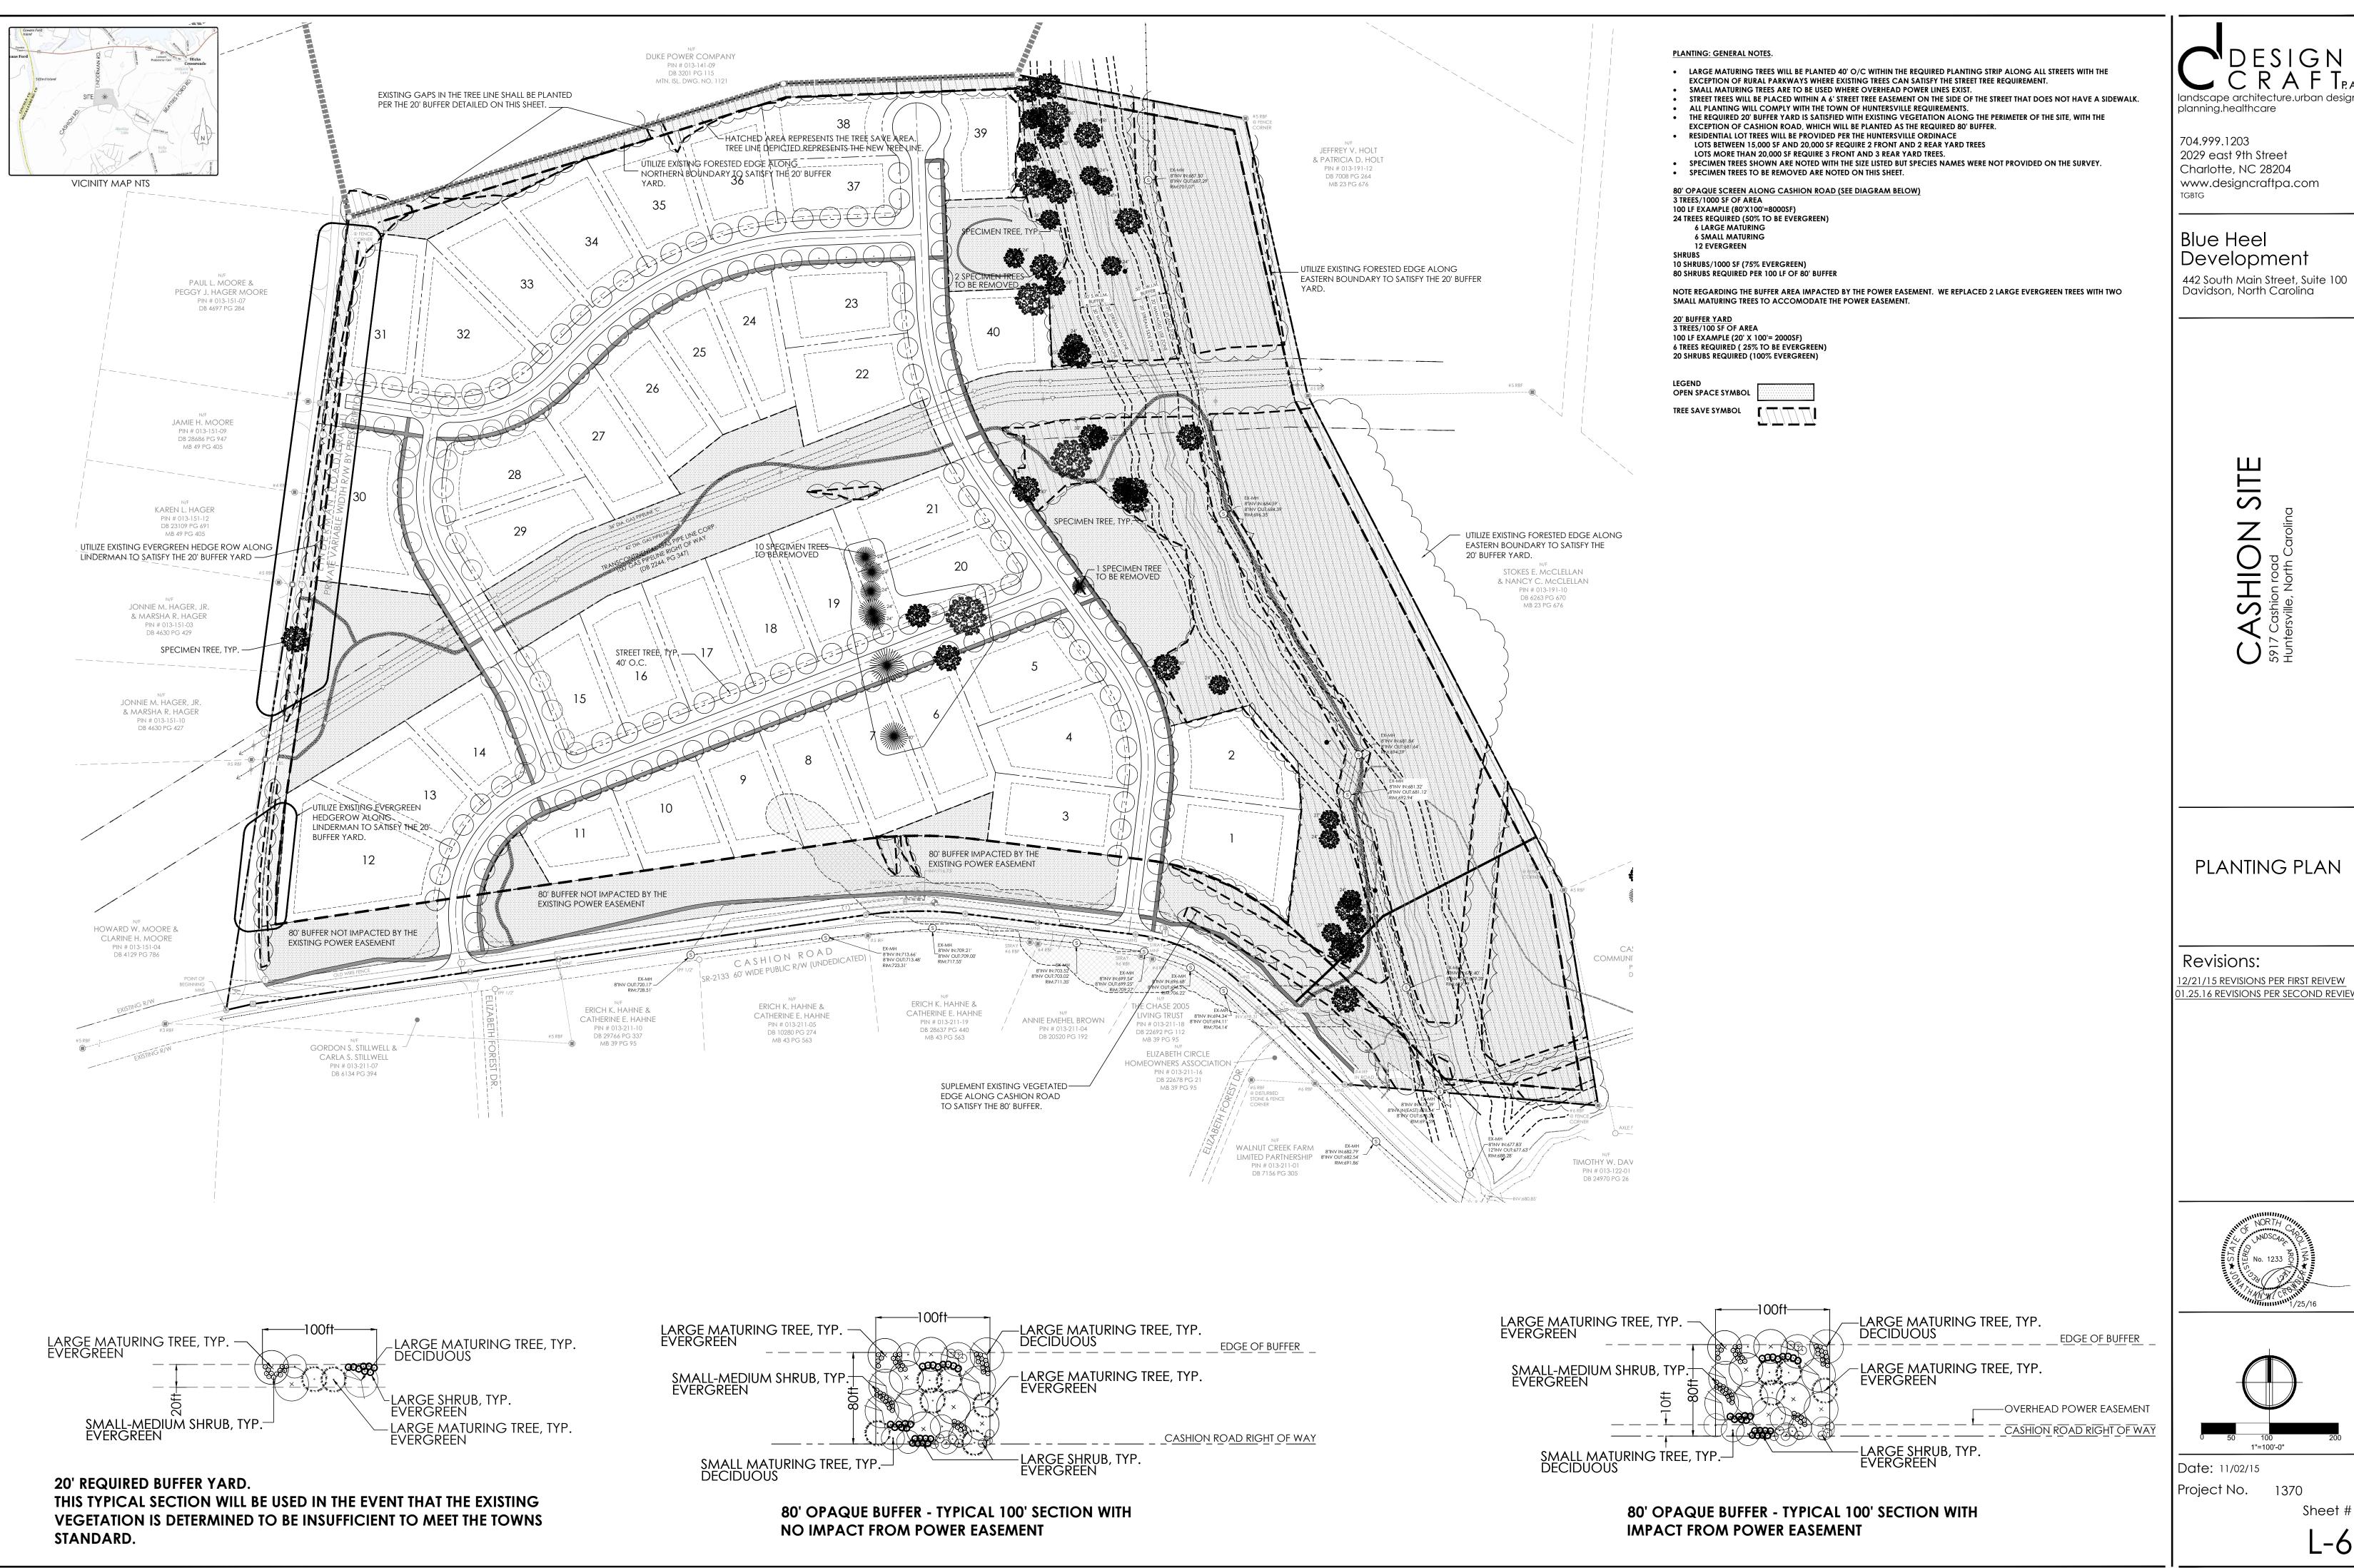

| 45% (or 20.4 ac)                          |
| Construction of the state of | 45.9% ( or 20.80 gc)                      |

DESIGN CRAFT andscape architecture.urban design planning.healthcare

704.999.1203 2029 east 9th Street Charlotte, NC 28204 www.designcraftpa.com IGBTG

Blue Heel Development 442 South Main Street, Suite 100 Davidson, North Carolina

> Ш ┣—  $\mathbf{S}$ Ζ C Ξ  $\boldsymbol{\mathcal{S}}$

Sketch Plan

Revisions: 00.00.00 12.21.15 REVISIONS PER FIRST REVIEW 01.25.16 REVISIONS PER SECOND REVIE



L-J

LOT DIAGRAM 2: TYPICAL CORNER LOT



| LEGEND            |  |
|-------------------|--|
| OPEN SPACE SYMBOL |  |
|                   |  |



www.designcraftpa.com

442 South Main Street, Suite 100 Davidson, North Carolina



PLANTING PLAN

2/21/15 REVISIONS PER FIRST REIVEW 1.25.16 REVISIONS PER SECOND REVIEW



Cashion Road Subdivision Charlotte 24-hr Storms 50-yr Rainfall=6.53" Printed 1/22/2016 Page 1 Peak Elev=714.99' Storage=30,449 cf Inflow=24.15 cfs 2.006 af Outflow=11.78 cfs 1.966 af Peak Elev=709.75' Storage=68,926 cf Inflow=78.69 cfs 6.543 af Outflow=42.44 cfs 6.420 af

within when any and and and and and

· Annous vienness annous annous annous annous annous







North Carolina One-Call Center DIAL 811 WWW.NC811.ORG

- 1. CONTRACTOR SHALL CONTACT NORTH CAROLINA ONE-CALL CENTER PRIOR TO BEGINNING CONSTRUCTION AS R