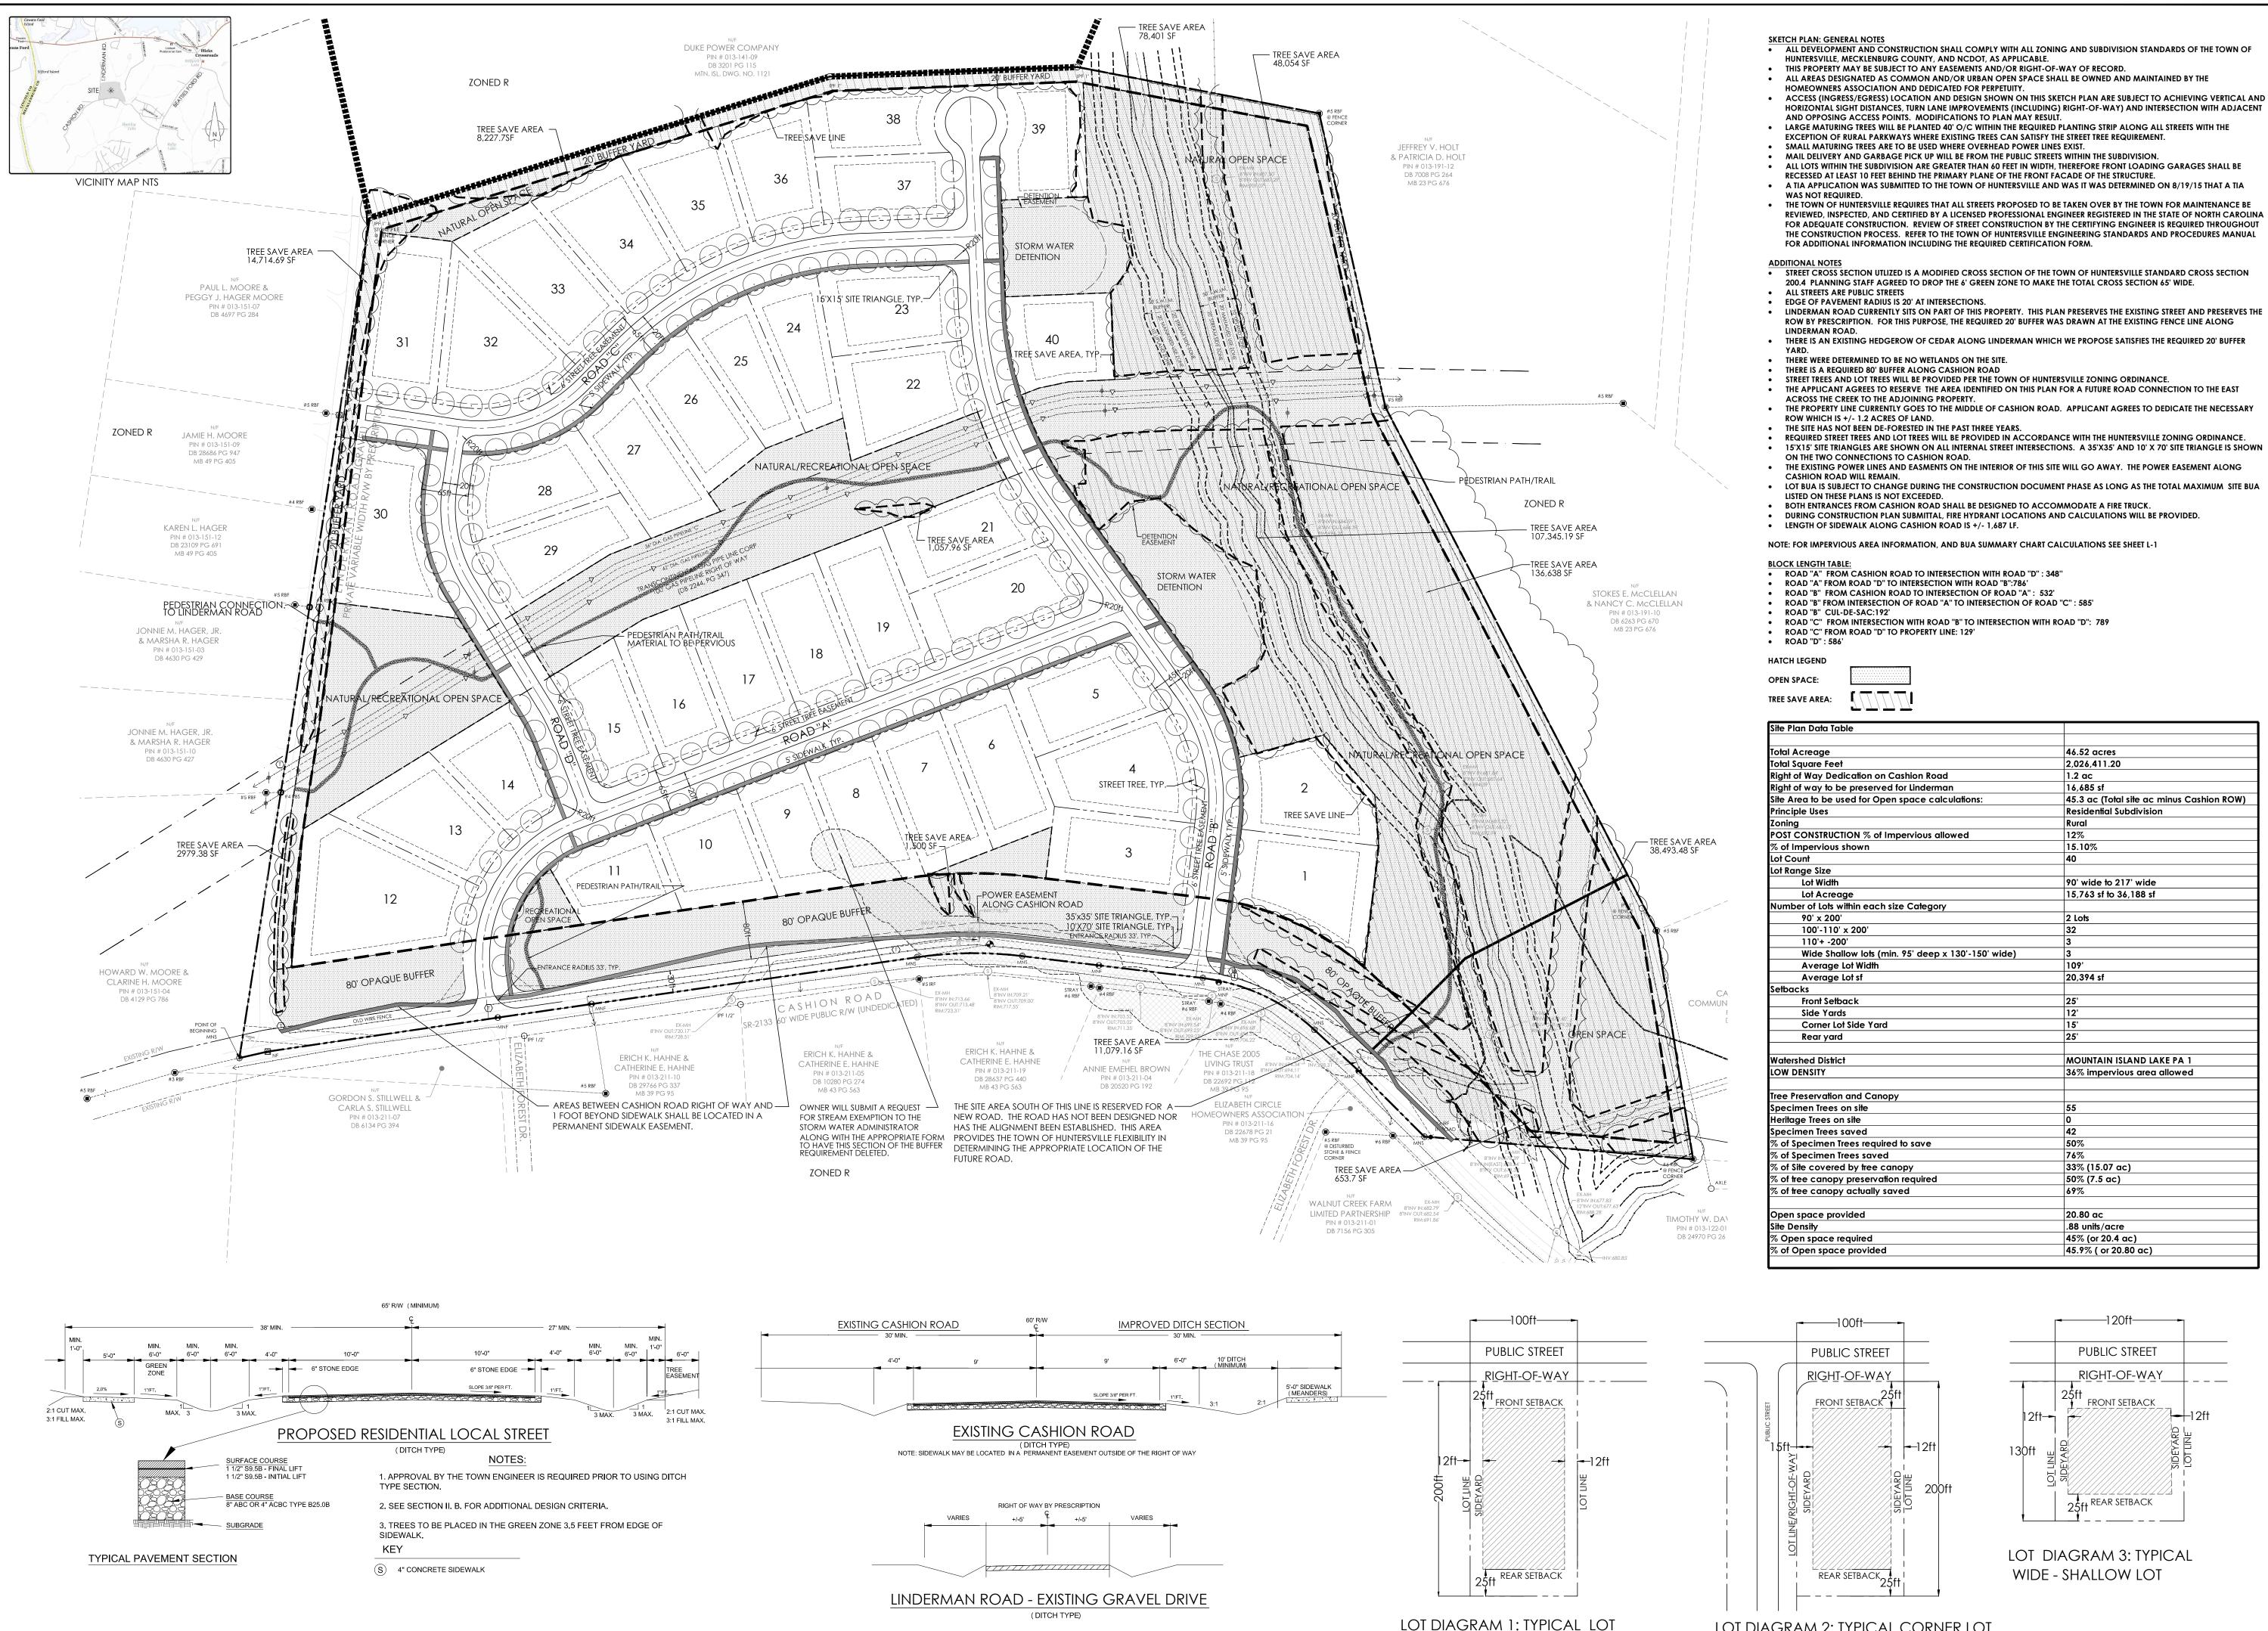

ACCESS (INGRESS/EGRESS) LOCATION AND DESIGN SHOWN ON THIS SKETCH PLAN ARE SUBJECT TO ACHIEVING VERTICAL AND HORIZONTAL SIGHT DISTANCES, TURN LANE IMPROVEMENTS (INCLUDING) RIGHT-OF-WAY) AND INTERSECTION WITH ADJACENT

 THE TOWN OF HUNTERSVILLE REQUIRES THAT ALL STREETS PROPOSED TO BE TAKEN OVER BY THE TOWN FOR MAINTENANCE BE REVIEWED, INSPECTED, AND CERTIFIED BY A LICENSED PROFESSIONAL ENGINEER REGISTERED IN THE STATE OF NORTH CAROLINA FOR ADEQUATE CONSTRUCTION. REVIEW OF STREET CONSTRUCTION BY THE CERTIFYING ENGINEER IS REQUIRED THROUGHOUT THE CONSTRUCTION PROCESS. REFER TO THE TOWN OF HUNTERSVILLE ENGINEERING STANDARDS AND PROCEDURES MANUAL

THE APPLICANT AGREES TO RESERVE THE AREA IDENTIFIED ON THIS PLAN FOR A FUTURE ROAD CONNECTION TO THE EAST • THE PROPERTY LINE CURRENTLY GOES TO THE MIDDLE OF CASHION ROAD. APPLICANT AGREES TO DEDICATE THE NECESSARY

• 15'X15' SITE TRIANGLES ARE SHOWN ON ALL INTERNAL STREET INTERSECTIONS. A 35'X35' AND 10' X 70' SITE TRIANGLE IS SHOWN

LOT BUA IS SUBJECT TO CHANGE DURING THE CONSTRUCTION DOCUMENT PHASE AS LONG AS THE TOTAL MAXIMUM SITE BUA