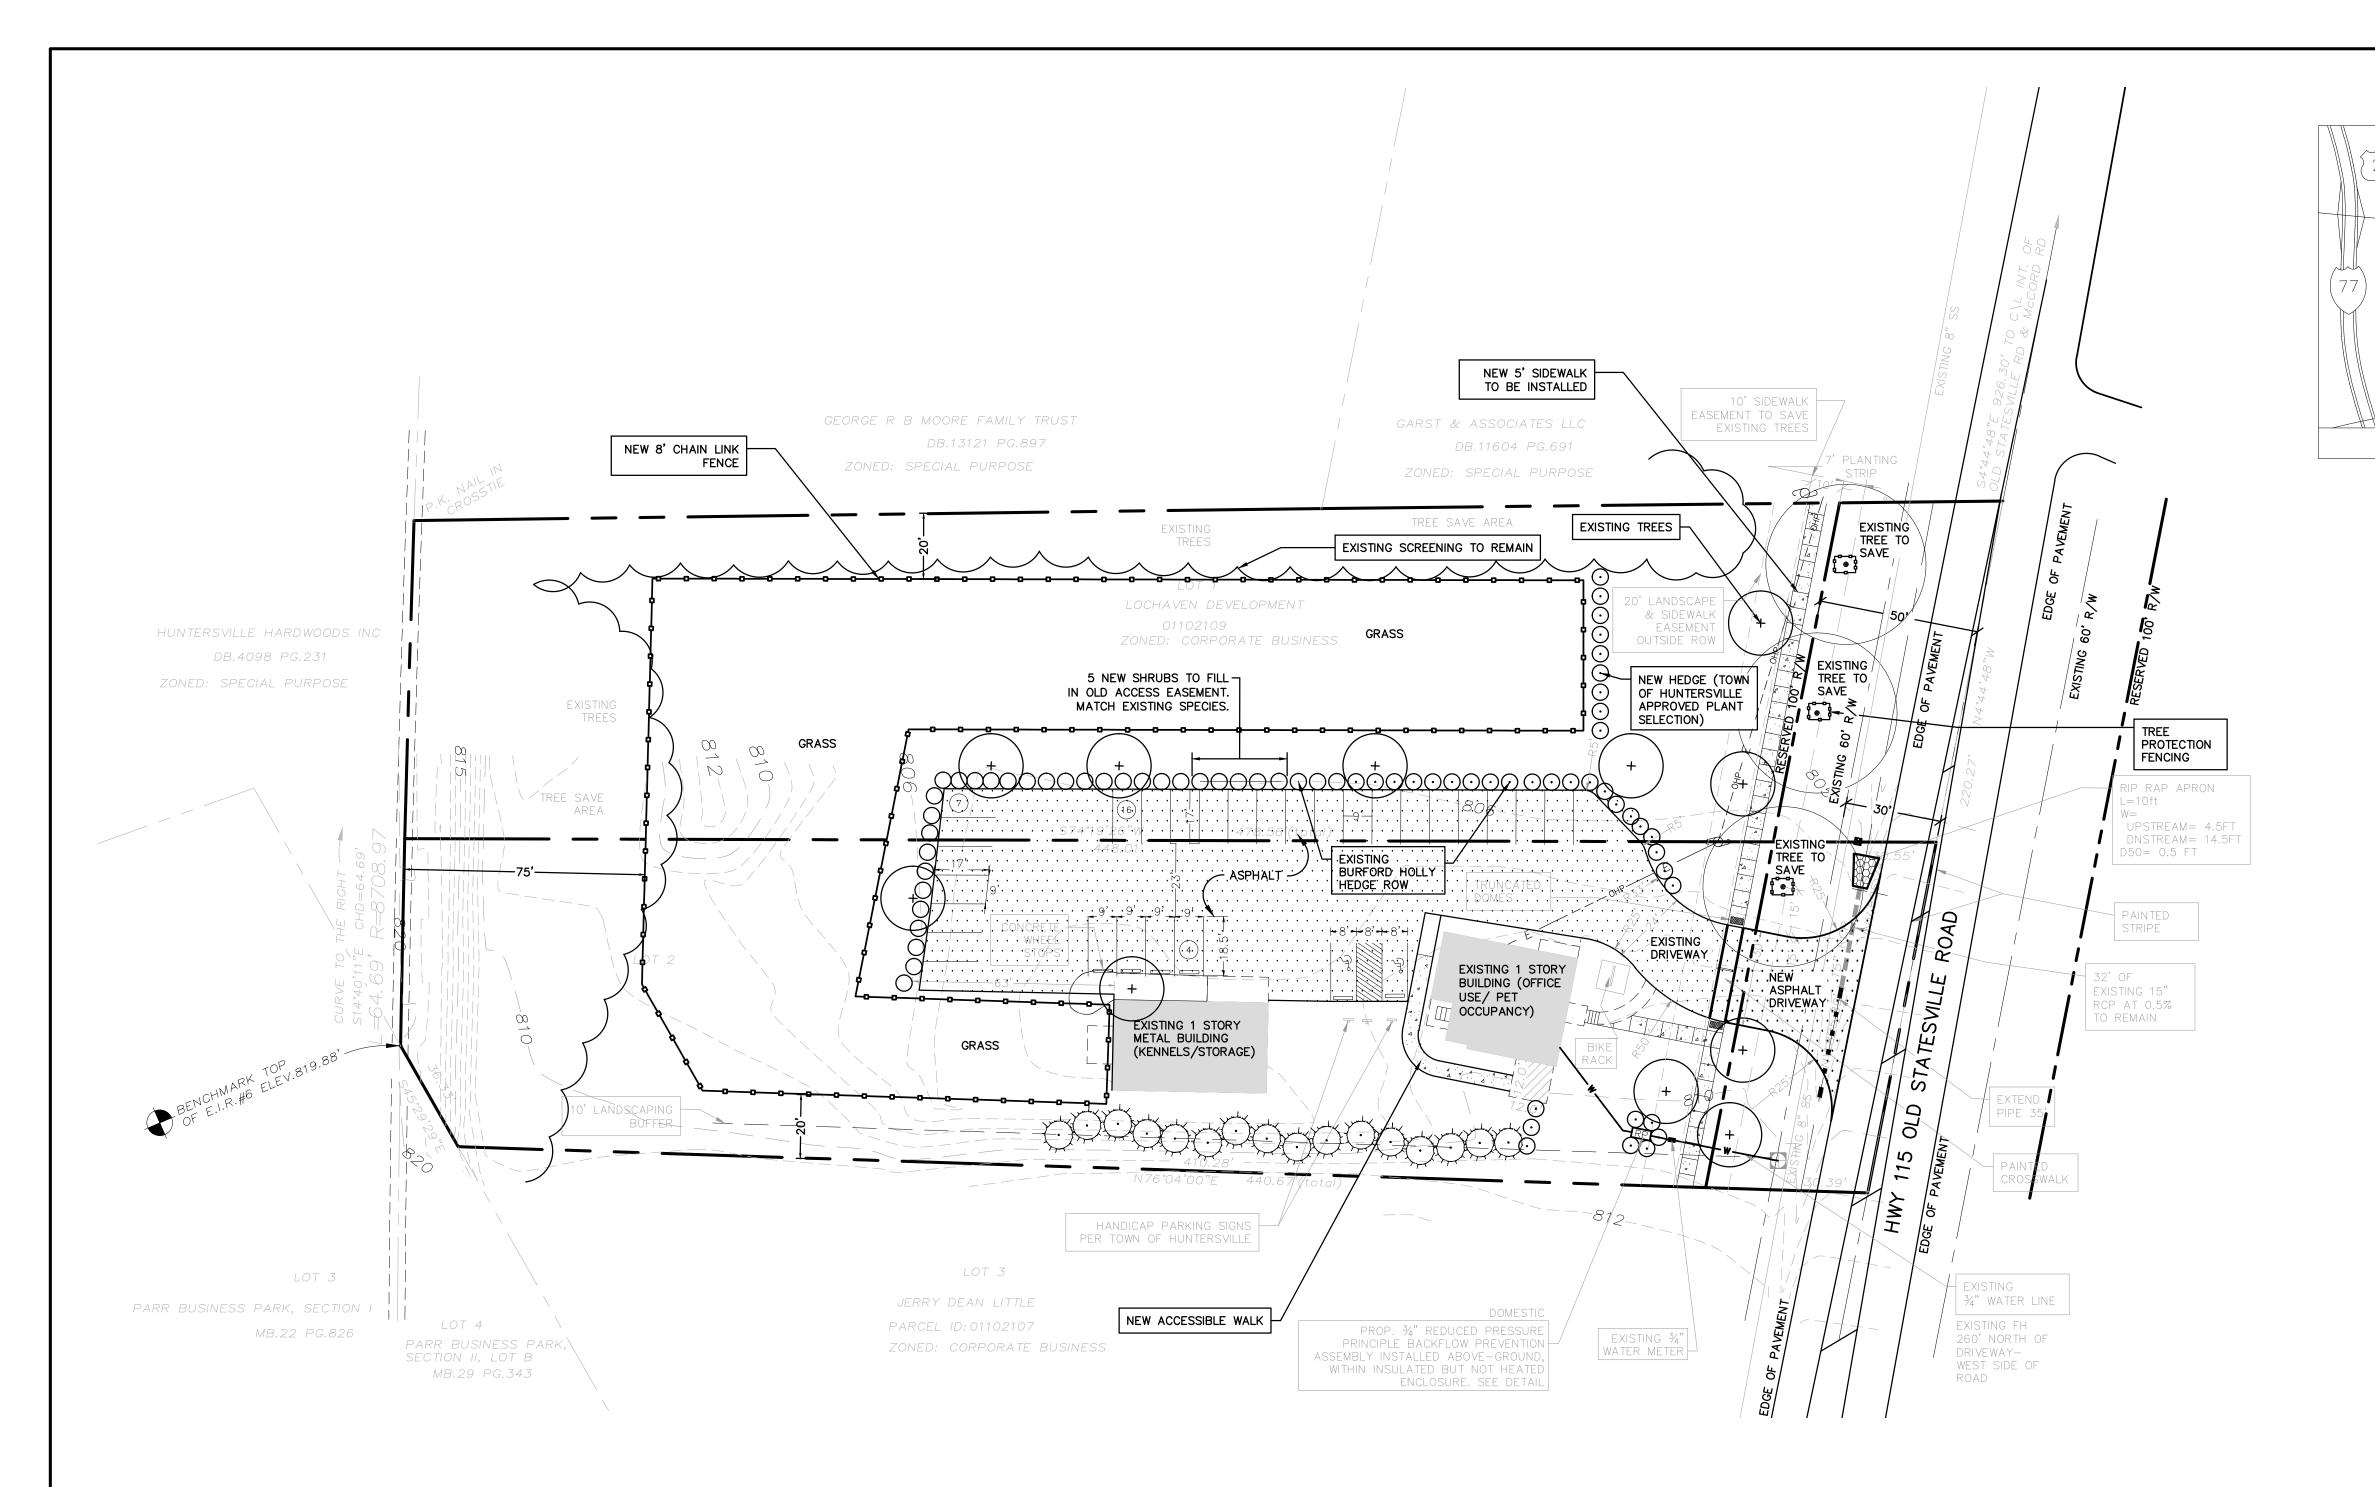

|                                                                                | ZONIN                                                                                                                       | G CC                                     | DE SUMN                          | IARY                            |  |
|--------------------------------------------------------------------------------|-----------------------------------------------------------------------------------------------------------------------------|------------------------------------------|----------------------------------|---------------------------------|--|
| ITEM#                                                                          | ITEM                                                                                                                        |                                          | PROVIDED                         |                                 |  |
| 1                                                                              | BUILDING SIZE                                                                                                               |                                          | 1609 sqft 01<br>1520 sqft W      |                                 |  |
| 2                                                                              | PARKING SPACES REQUIF                                                                                                       | RED                                      |                                  | Fotal)1/500sqft                 |  |
| 3                                                                              | PARKING SPACES PROVIDED                                                                                                     |                                          | 29 SPACES                        |                                 |  |
| 4                                                                              | MIN. PARKING DIM.                                                                                                           |                                          | AS NOTED                         |                                 |  |
| 5                                                                              | MIN. AISLE WIDTH                                                                                                            |                                          | AS NOTED                         |                                 |  |
| 6                                                                              | MAX. DRIVEWAY RADIUS                                                                                                        |                                          | AS NOTED                         |                                 |  |
| 7                                                                              | HANDICAP SPACES                                                                                                             |                                          | 2 SPACE                          |                                 |  |
|                                                                                | ENCE IS MADE TO THE TO<br>G ORDINANCE                                                                                       | ) WN OF                                  | HUNTERSVIL                       | .LE                             |  |
|                                                                                | SITE DATA                                                                                                                   |                                          |                                  |                                 |  |
| PARCI                                                                          | EL OWNER: LOCHAVEN DE'<br>NC Highway 115 (T<br>16516 & 16508 OI<br>MECKLENBURG (                                            | ax Pa<br>d Stat                          | cel # 011021<br>esville Rd., H   | 08 & 01102109<br>UNTERSVILLE, N |  |
| ZONIN                                                                          | G: EXISTING: CORPORATE<br>PROPOSED: HC (CD)                                                                                 | BUSINI                                   | ESS DISTRICT                     | (CB)                            |  |
| USE:                                                                           | OFFICE / PET SERV                                                                                                           | VICES                                    |                                  |                                 |  |
| CONTACT:                                                                       |                                                                                                                             |                                          | HENSONFOLEY<br>704–875–1615      |                                 |  |
| ITEM                                                                           |                                                                                                                             | ,,                                       | 1 0/5 1015                       |                                 |  |
|                                                                                |                                                                                                                             | PROV                                     | /IDED                            |                                 |  |
| BUILDI                                                                         | NG TYPE                                                                                                                     |                                          | IDED<br>HWAY COMME               | RCIAL                           |  |
| BUILDI                                                                         |                                                                                                                             | HIG                                      |                                  |                                 |  |
| LOT T                                                                          |                                                                                                                             | HIG                                      | HWAY COMME                       |                                 |  |
| LOT T                                                                          | YPE                                                                                                                         | HIGI                                     | HWAY COMME                       |                                 |  |
| LOT T<br>MINIMU<br>MINIMU                                                      | YPE<br>JM FRONT SETBACK                                                                                                     | HIGI<br>HIGI<br>73'                      | HWAY COMME                       |                                 |  |
| LOT T<br>MINIMU<br>MINIMU<br>MINIMU                                            | YPE<br>JM FRONT SETBACK<br>JM SIDE SETBACK                                                                                  | HIGI<br>HIGI<br>73'<br>24'<br>50'        | HWAY COMME                       |                                 |  |
| LOT T<br>MINIMU<br>MINIMU<br>MINIMU                                            | YPE<br>JM FRONT SETBACK<br>JM SIDE SETBACK<br>JM REAR SETBACK                                                               | HIGI<br>HIGI<br>73'<br>24'<br>50'        | HWAY COMME                       |                                 |  |
| LOT T<br>MINIMU<br>MINIMU<br>MINIMU<br>HEIGH                                   | YPE<br>JM FRONT SETBACK<br>JM SIDE SETBACK<br>JM REAR SETBACK                                                               | HIGI<br>HIGI<br>73'<br>24'<br>50'<br>1 S | HWAY COMME                       |                                 |  |
| LOT T<br>MINIMU<br>MINIMU<br>MINIMU<br>HEIGH <sup>-1</sup><br>LOT 1<br>EXISTIN | YPE<br>JM FRONT SETBACK<br>JM SIDE SETBACK<br>JM REAR SETBACK<br>T OF BUILDING<br>NG SPECIMEN TREES<br>NG SPECIMEN TREES TO | HIGI<br>HIGI<br>73'<br>24'<br>50'<br>1 S | HWAY COMME<br>HWAY COMME<br>TORY |                                 |  |

\*\* FOR CO TO BE ISSUED, DRIVEWAY AND SIDEWALK TO BE COMPLETED. THESE WERE NEVER FINISHED DURING THE ORIGINAL CHANGE OF USE. \*\*

# GENERAL/CONDITIONAL REZONING NOTES GENERAL PROVISIONS:

1. THE PURPOSE OF THE REZONING IS TO ALLOW FOR THE USE OF INDOOR AND OUTDOOR PET SERVICES AND ALL USES PERMITTED BY RIGHT AND WITH PRESCRIBED CONDITIONS IN THE HIGHWAY COMMERCIAL ZONING DISTRICT AS MORE SPECIFICALLY DESCRIBED BELOW.

## PERMITTED USE:

1. THE INTENDED USE FOR LOT A IS INDOOR AND OUTDOOR PET SERVICES FACILITY.

### TRANSPORTATION:

1. SITE ACCESS FROM HIGHWAY 115 SHALL UTILIZE THE EXISTING DRIVEWAY LOCATION .

### LIGHTING:

1. ALL OUTDOOR LIGHTING WILL BE SUBMITTED SEPARATELY AND SHALL COMPLY WITH ORDINANCE.

#### TRASH SERVICE:

1. TRASH SERVICE WILL BE PROVIDED BY A ROLLOUT TRASH SERVICE.

| PCCO SUMMARY                                   |                           |                               |  |  |
|------------------------------------------------|---------------------------|-------------------------------|--|--|
| Original Parcel ID Number(s):                  | 01102108, 01 <sup>2</sup> | 01102108, 01102109            |  |  |
| Development Type:                              | Highway Commercial        |                               |  |  |
| Subject to PCCO? Y/N                           | N                         |                               |  |  |
| If NO, why?                                    | <20,000 SF di             | <20,000 SF disturbed, density |  |  |
| Watershed:                                     | LAKE NORMA                | LAKE NORMAN                   |  |  |
| Disturbed Area (ac):                           | 0.02                      | 0.02                          |  |  |
| Site Area (ac):                                | 2.12                      | 2.12                          |  |  |
|                                                | DA#1                      | DA#2                          |  |  |
| Total on-site Drainage Area (ac):              | 2.12                      |                               |  |  |
| Existing Built-upon-area (SF):                 | 19,969.00                 |                               |  |  |
| Existing BUA to be removed (SF):               | 2,440.00                  |                               |  |  |
| Existing BUA to remain (SF):                   | 17,529.00                 |                               |  |  |
| Proposed New BUA (SF):                         | 1,081.00                  |                               |  |  |
| Proposed % BUA:                                | 1.4                       |                               |  |  |
| Density (High / Low)                           | LOW                       |                               |  |  |
| Total Post-Project BUA for site (SF):          | 18,610 (.43 AC            | 18,610 (.43 AC)               |  |  |
| Development or Redevelopment?                  | Redevelopmer              | Redevelopment                 |  |  |
| Natural Area Required (ac):                    |                           |                               |  |  |
| Natural Area provided, total (ac):             |                           |                               |  |  |
| Undisturbed Treed Natural Area Preserved (ac): |                           |                               |  |  |
| Total stream buffer protected on-site (ac):    | N/A                       |                               |  |  |
| Transit Station Area? Y/N                      | N                         | N                             |  |  |
| Distressed Business District? Y/N              | N                         | N                             |  |  |
| Mitigation Type (if applicable)                |                           |                               |  |  |
| Natural Area mitigation? Y/N                   | N                         |                               |  |  |
| Buffer Mitigation? Y/N                         | N                         |                               |  |  |
| Total Phosphorous Mitigation? Y/N              | N                         |                               |  |  |